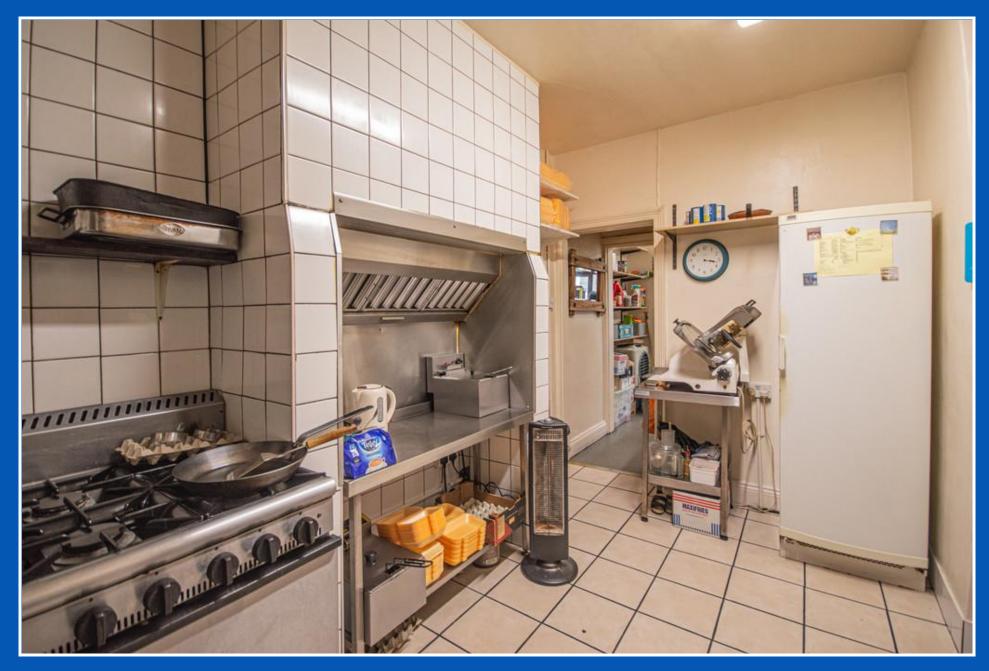

### Café KITCHEN

13'11 x 10'2 approx Complete with fixtures and fittings. The kitchen has full stainless steel work benches and twin bowl stainless sink.

# **APPLIANCES INCLUDED**

Kitchen: freestanding fridges, gas oven with 6 burner hob, double fryer, single fryer, display fridge, industrial slicer, Chest freezer, freestanding air conditioning unit.

The café benefits from an alcohol license that can be transferred to the new owner if desired.