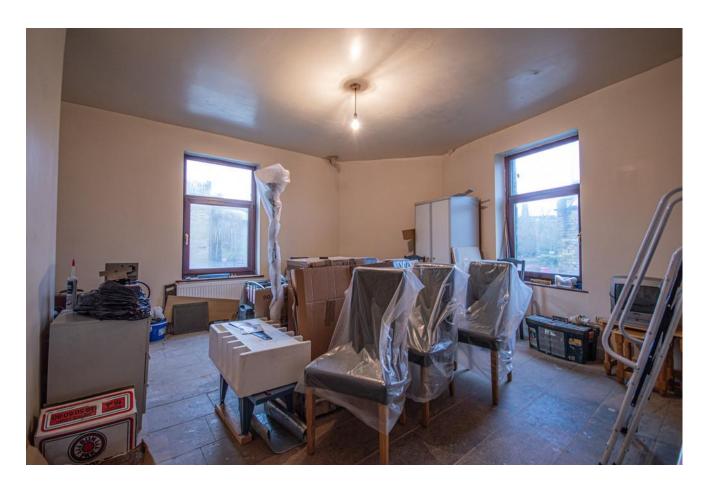

### SITTING ROOM

16'11 x 14'11 approx, with dual aspect double glazed windows and radiator