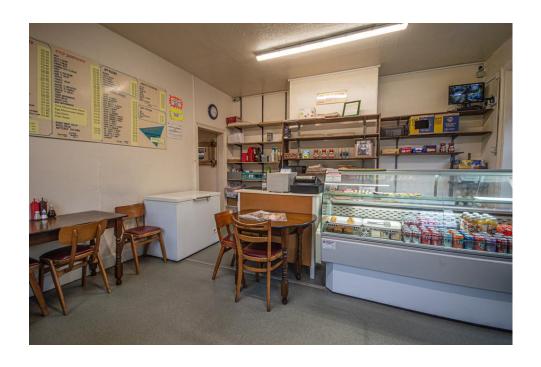

# Jim & Christine's Albert Street Huddersfield

Offers In Region Of £159,000

JIM AND CHRISTINES CAFE ALBERT STREET, HUDDERSFIELD. PRESENTED FOR SALE A UNIQUE OPPORTUNITY TO BUY AN ESTABLISHED CAFÉ WITH A SEPARATE FIRST FLOOR FLAT INCLUDED. BOTH THE BUSINESS AS WELL AS THE PROPERTY ARE FOR SALE. LOCATED IN AND AMONGST MANY HIGH DENSITY WORK PLACES OFFERING GREAT SCOPE TO INCREASE BUSINESS BY DOING DELIVERIES AND OUTSIDE CATERING. AN OPPORTUNITY TO RUN YOUR OWN CATERING BUSINESS. ALL FIXTURES AND FITTINGS INCLUDING CATERING EQUIPMENT INCLUDED. SEATING 8/9 PEOPLE.