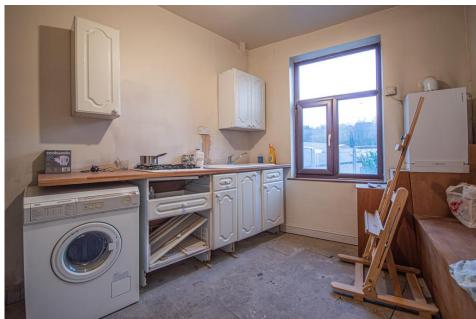

### **KITCHEN**

14'3 x 10'4 Double glazed window to the side with fitted fire escape ladder.