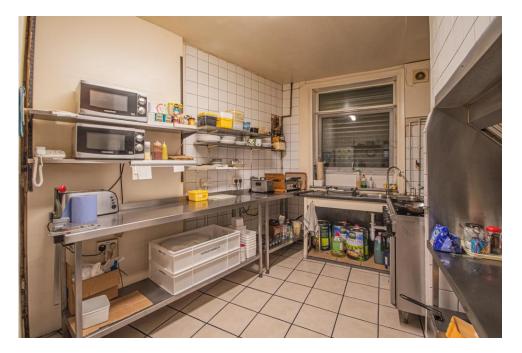

### Café KITCHEN

13'11 x 10'2 approx Complete with fixtures and fittings. The kitchen has full stainless steel work benches and twin bowl stainless sink.

# **APPLIANCES INCLUDED**

Kitchen: freestanding fridges, gas oven with 6 burner hob, double fryer, single fryer, display fridge, industrial slicer, Chest freezer, freestanding air conditioning unit.

The café benefits from an alcohol license that can be transferred to the new owner if desired.