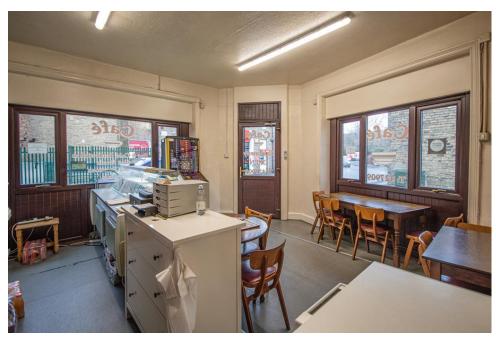

# Jim & Christine's Albert Street Huddersfield

Offers In Region Of £159,000

JIM AND CHRISTINES CAFE ALBERT STREET, HUDDERSFIELD. PRESENTED FOR SALE A UNIQUE OPPORTUNITY TO BUY AN ESTABLISHED CAFÉ WITH A SEPARATE FIRST FLOOR FLAT INCLUDED. BOTH THE BUSINESS AS WELL AS THE PROPERTY ARE FOR SALE. LOCATED IN AND AMONGST MANY HIGH DENSITY WORK PLACES OFFERING GREAT SCOPE TO INCREASE BUSINESS BY DOING DELIVERIES AND OUTSIDE CATERING. AN OPPORTUNITY TO RUN YOUR OWN CATERING BUSINESS. ALL FIXTURES AND FITTINGS INCLUDING CATERING EQUIPMENT INCLUDED. SEATING 8/9 PEOPLE.