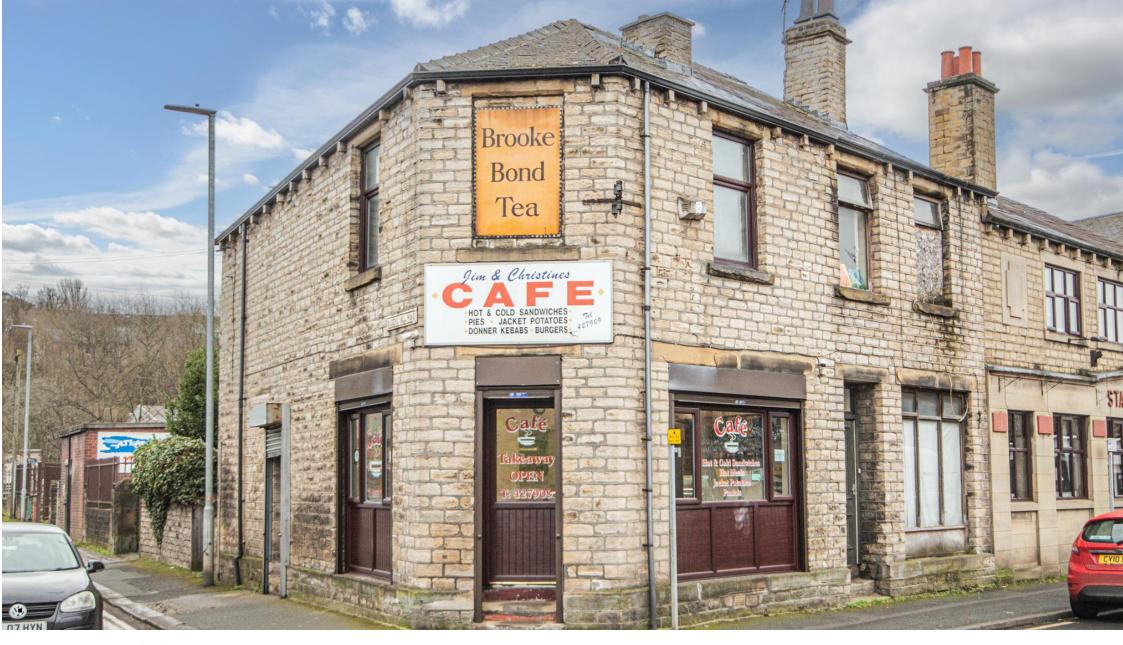

Jim & Christine's, Albert Street
Huddersfield

# Jim & Christine's Albert Street Huddersfield

Offers In Region Of £159,000

JIM AND CHRISTINES CAFE ALBERT STREET, HUDDERSFIELD. PRESENTED FOR SALE A UNIQUE OPPORTUNITY TO BUY AN ESTABLISHED CAFÉ WITH A SEPARATE FIRST FLOOR FLAT INCLUDED. BOTH THE BUSINESS AS WELL AS THE PROPERTY ARE FOR SALE. LOCATED IN AND AMONGST MANY HIGH DENSITY WORK PLACES OFFERING GREAT SCOPE TO INCREASE BUSINESS BY DOING DELIVERIES AND OUTSIDE CATERING. AN OPPORTUNITY TO RUN YOUR OWN CATERING BUSINESS. ALL FIXTURES AND FITTINGS INCLUDING CATERING EQUIPMENT INCLUDED. SEATING 8/9 PEOPLE.