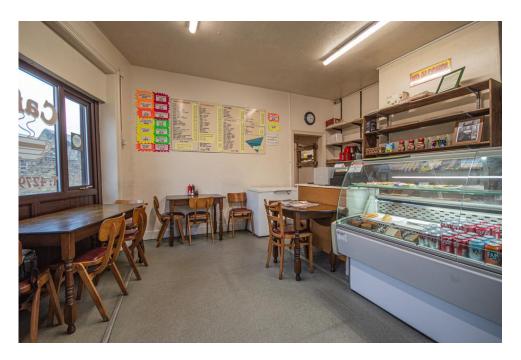

# Jim & Christine's Albert Street Huddersfield

Offers In Region Of £159,000

JIM AND CHRISTINES CAFE ALBERT STREET, HUDDERSFIELD. PRESENTED FOR SALE A UNIQUE OPPORTUNITY TO BUY AN ESTABLISHED CAFÉ WITH A SEPARATE FIRST FLOOR FLAT INCLUDED. BOTH THE BUSINESS AS WELL AS THE PROPERTY ARE FOR SALE. LOCATED IN AND AMONGST MANY HIGH DENSITY WORK PLACES OFFERING GREAT SCOPE TO INCREASE BUSINESS BY DOING DELIVERIES AND OUTSIDE CATERING. AN OPPORTUNITY TO RUN YOUR OWN CATERING BUSINESS. ALL FIXTURES AND FITTINGS INCLUDING CATERING EQUIPMENT INCLUDED. SEATING 8/9 PEOPLE.