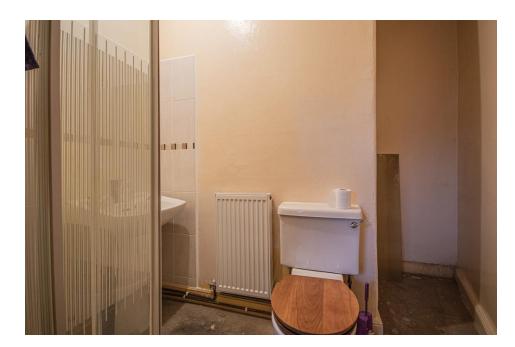

### SHOWER ROOM

3 piece suite including shower cubicle, wash hand basin and wc.