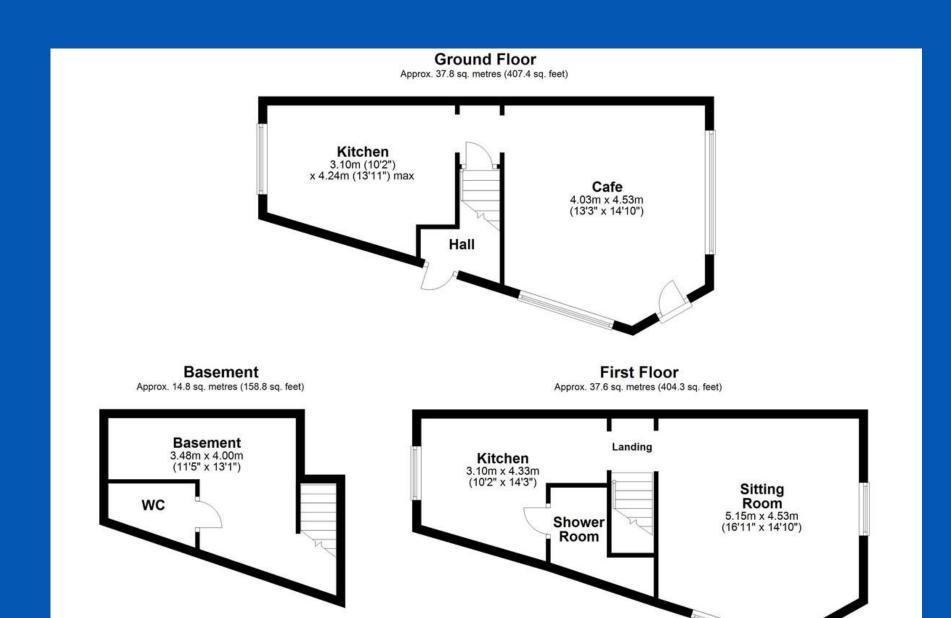

### Café KITCHEN

13'11 x 10'2 approx Complete with fixtures and fittings. The kitchen has full stainless steel work benches and twin bowl stainless sink.

### **BASEMENT**

13'2 x 11'6 approx Ideal for storing non-perishables, cleaning equipment etc. with separate W.C. Comprising low-level WC. and wash hand basin.

### SITTING ROOM

16'11 x 14'11 approx, with dual aspect double glazed windows and radiator

### **KITCHEN**

14'3 x 10'4 Double glazed window to the side with fitted fire escape ladder.

### SHOWER ROOM

3 piece suite including shower cubicle, wash hand basin and wc.

Total area: approx. 90.2 sq. metres (970.5 sq. feet)

599 Wakefield Road, Huddersfield, West Yorkshire, HD5 9XP Telephone: 01484 428 336 Email: info@cornerstoneea.co.uk www.cornerstoneea.co.uk