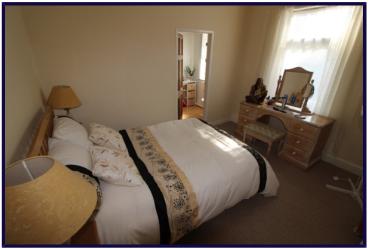

# MASTER BEDROOM

3.00m (3) x 4.00m (8) (9'10" (3) x 13'2" (8))

Two double glazed windows to front elevations. Radiator. Fitted carpet. Access to landing and jack and jill ensuite.

# **BEDROOM TWO**

3.00m (0) x 3.00m (4) (9'10" (0) x 9'10" (4))

Double glazed window to front elevation. Radiator. Fitted carpet. Access to landing and jack and jill en suite.