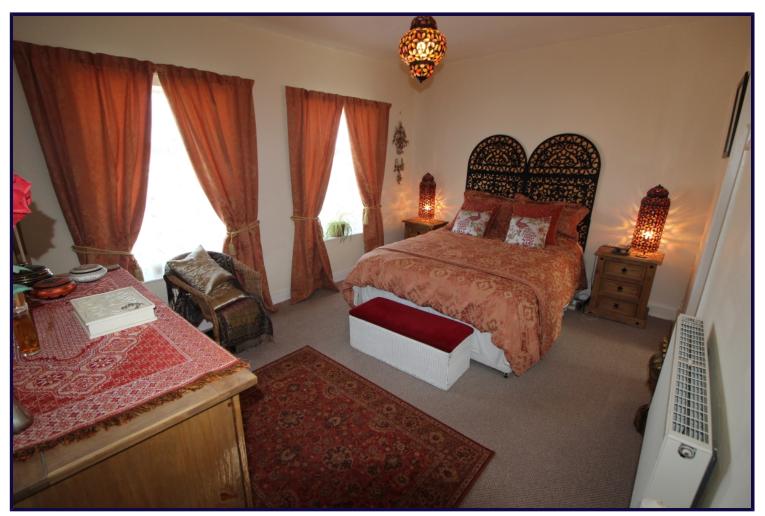

# MASTER BEDROOM

3.00m (3) x 4.00m (8) (9'10" (3) x 13'2" (8))

Two double glazed windows to front elevations. Radiator. Fitted carpet. Access to landing and jack and jill ensuite.

# **BEDROOM TWO**

3.00m (0) x 3.00m (4) (9'10" (0) x 9'10" (4))

Double glazed window to front elevation. Radiator. Fitted carpet. Access to landing and jack and jill en suite.