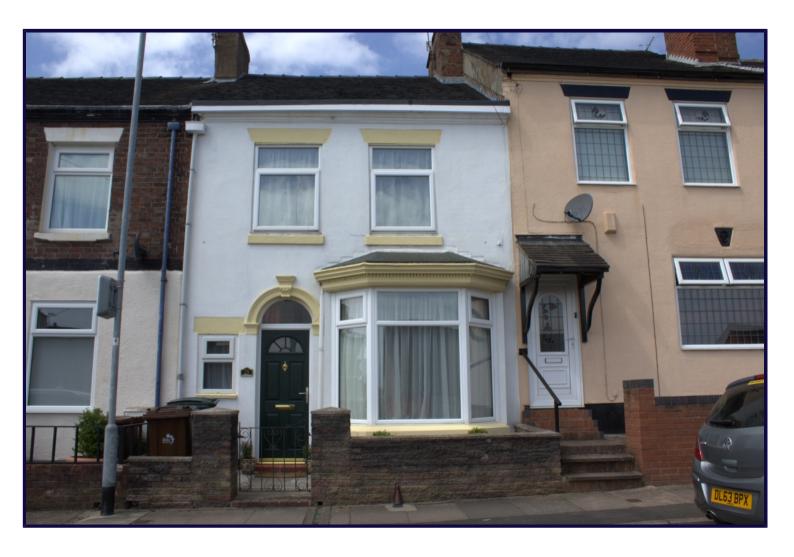

Penkhull Terrace,

Offers In Excess Of £125,000

· Since 1868 ·

www.reedsrains.co.uk

# Penkhull Terrace, Stoke-On-Trent Offers In Excess Of £125,000

\*\*\* STUNNING MID TERRACED PROPERTY, SPACIOUS THROUGHOUT, FIRST FLOOR JACK AND JILL BATHROOM, HIGHLY SOUGHT AFTER LOCATION, VIEWINGS ESSENTIAL \*\*\* Situated on Pekhull Terrace the nicely finished mid terraced has everything you could ever want or need in a home......With two spacious reception rooms, one with brick feature wall just adding to the character of the property and a larger than average fitted galley kitchen giving access to the rear garden to the ground floor. To the first floor there are two very good sized bedrooms and access from both to the jack and jill bathroom providing a roll top and separate shower. As well as all this the property has a front garden and a very private, calming rear garden with space to sit and enjoy, is minutes drive from main commuter links and has local amenities close by too. This property is a must view to appreciate the current finish the owner has provided. You will not be dissapointed. Call the Newcastle Branch to arrange your viewing today. EPC Grade C.

# **FRONT**

Paved fore courted area with gate giving access to the pavement.