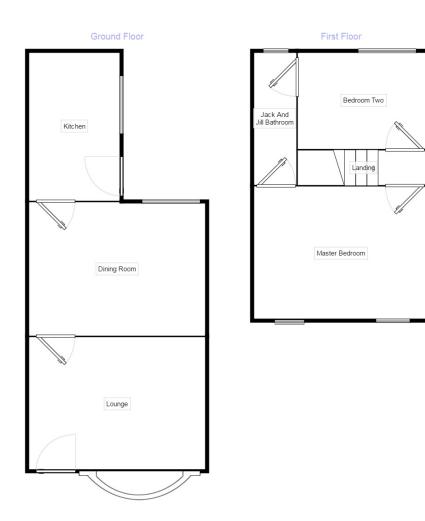

# **FLOORPLAN**

Measurements are approximate. Not to scale. For illustrative purposes only.

# **GROUND FLOOR**

# FIRST FLOOR

# LOUNGE

4.00m (2) x 3.00m (8) (13'2" (2) x 9'10" (8))

Double glazed door and bay window to front elevation. Feature fireplace. Radiator. Fitted carpet. Access to outside and dining room.

# **DINING ROOM**

3.00m (8) x 3.00m (4) (9'10" (8) x 9'10" (4))

Double glazed window to rear elevation. Brick featured wall. Radiator. Fitted carpet. Access to lounge, kitchen and stairs.

# **KITCHEN**

4.00m (4) x 1.00m (9) (13'2" (4) x 3'4" (9)) Double glazed door and window to side elevation. Range of matching wall and base units with roll top work surfaces incorporating sink and drainer. Plumbing for washing machine. Free standing cooker, dishwasher and cooker. Radiator. Vinyl flooring. Access to outside, dining room and storage space.

# **LANDING**

Fitted carpet. Access to bedrooms.

# MASTER BEDROOM

3.00m (3) x 4.00m (8) (9'10" (3) x 13'2" (8))

Two double glazed windows to front elevations. Radiator. Fitted carpet. Access to landing and jack and jill ensuite.

# **BEDROOM TWO**

3.00m (0) x 3.00m (4) (9'10" (0) x 9'10" (4))

Double glazed window to front elevation. Radiator. Fitted carpet. Access to landing and jack and jill en suite.

# JACK AND JILL BATHROOM

1.00m (6) x 4.00m (4) (3'4" (6) x 13'2" (4)) Double glazed window to rear elevation. Roll top bath. Standing shower unit with glass cubicle. Low level WC. Pedestal wash hand basin. Built in storage. Laminate flooring. Access to both bedrooms.