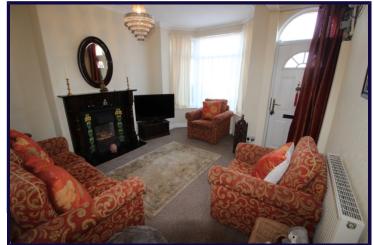

# LOUNGE

4.00m (2) x 3.00m (8) (13'2" (2) x 9'10" (8))

Double glazed door and bay window to front elevation. Feature fireplace. Radiator. Fitted carpet. Access to outside and dining room.