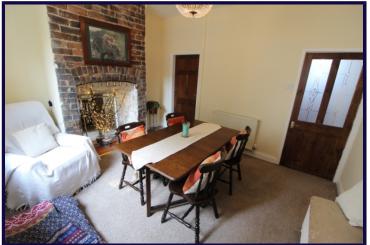

# **DINING ROOM**

3.00m (8) x 3.00m (4) (9'10" (8) x 9'10" (4))

Double glazed window to rear elevation. Brick featured wall. Radiator. Fitted carpet. Access to lounge, kitchen and stairs.