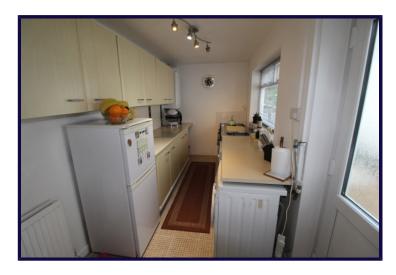

# **KITCHEN**

4.00m (4) x 1.00m (9) (13'2" (4) x 3'4" (9)) Double glazed door and window to side elevation. Range of matching wall and base units with roll top work surfaces incorporating sink and drainer. Plumbing for washing machine. Free standing cooker, dishwasher and cooker. Radiator. Vinyl flooring. Access to outside, dining room and storage space.