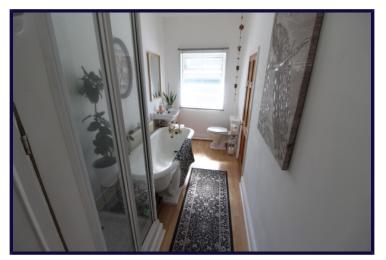

# JACK AND JILL BATHROOM

1.00m (6) x 4.00m (4) (3'4" (6) x 13'2" (4)) Double glazed window to rear elevation. Roll top bath. Standing shower unit with glass cubicle. Low level WC. Pedestal wash hand basin. Built in storage. Laminate flooring. Access to both bedrooms.