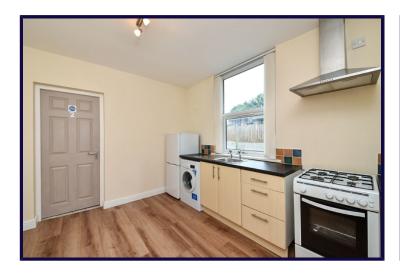

#### COMMUNAL KITCHEN

4.27m x 3.66m (14'0" x 12'0")
Fitted with base and eye level units and included the appliances and dining table & chairs. UPVC window to rear, wall mounted combi boiler.