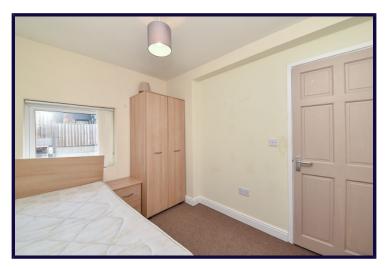

#### **ROOM ONE**

3.66m x 3.25m (12'0" x 10'8") Bay window to front, radiator, wardrobes and drawers, door to ensuite.

#### ROOM 2

3.15m x 2.59m (10'4" x 8'6") This flat has a lounge, bedroom and en-suite shower room.

## ROOM 3

2.59m x 1.98m (8'6" x 6'6") Bedroom and shower room.

#### ROOM 4

2.49m x 3.10m (8'2" x 10'2")
This flat has a lounge, bedroom and bathroom with bath & shower over, pedestal wash basin, low level WC.