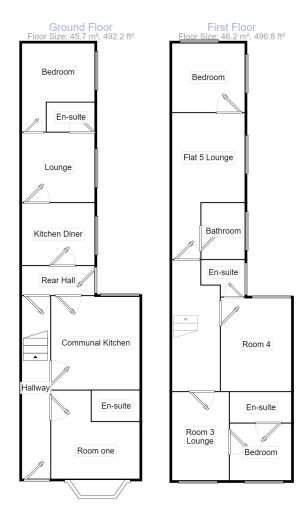

# **FLOORPLAN**

Measurements are approximate. Not to scale. For illustrative purposes only.

# **ENTRANCE HALL**

Large entrance hall with doors off to bedroom 1, kitchen and stairs to first floor.

#### **ROOM ONE**

3.66m x 3.25m (12'0" x 10'8") Bay window to front, radiator, wardrobes and drawers, door to ensuite.

#### **ENSUITE**

Corner shower, pedestal wash basin, low level.

#### COMMUNAL KITCHEN

4.27m x 3.66m (14'0" x 12'0")
Fitted with base and eye level units and included the appliances and dining table & chairs. UPVC window to rear, wall mounted combi boiler.

#### **REAR HALL**

# FLAT 5

Self contained flat with its own kitchen diner, lounge, ensuite and bedroom.

#### **EN-SUITE**

Corner shower, pedestal wash basin, low level.

# FIRST FLOOR

#### ROOM 2

3.15m x 2.59m (10'4" x 8'6") This flat has a lounge, bedroom and en-suite shower room.

# **ENSUITE**

Corner shower, pedestal wash basin, low level.

## ROOM 3

2.59m x 1.98m (8'6" x 6'6") Bedroom and shower room.

#### ROOM 4

2.49m x 3.10m (8'2" x 10'2")
This flat has a lounge, bedroom and bathroom with bath & shower over, pedestal wash basin, low level WC.

## **EN-SUITE**

Corner shower, pedestal wash basin, low level.