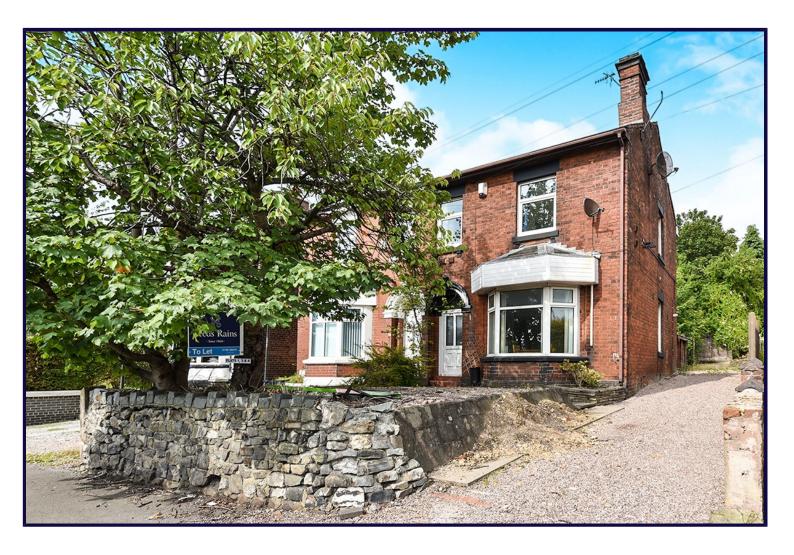

Uttoxeter Road,

Offers in the region of £170,000

· Since 1868 ·

www.reedsrains.co.uk

# Uttoxeter Road, Stoke-On-Trent Offers in the region of £170,000

ATTENTION INVESTORS!!! Amazing investment opportuinty, this property has already been fully converted in to a HMO and offers 5 flats, one fully self contained with sitting tenant paying £450 PCM plus another four rooms with en-suite shower rooms, shared communal kitchen. The potential gross yield form this property is 12% pa. Call our Longton office today to book your viewng. EPC Grade E.

#### **OUTSIDE**

The property has a drive way leading to s0me out-buildings at the rear and two detached garages which are in need of some attention.