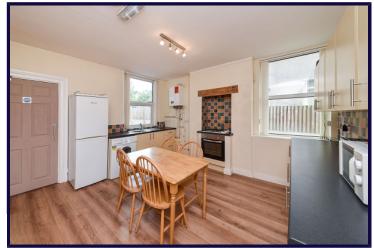

#### COMMUNAL KITCHEN

4.27m x 3.66m (14'0" x 12'0")
Fitted with base and eye level units and included the appliances and dining table & chairs. UPVC window to rear, wall mounted combi boiler.

# FLAT 5

Self contained flat with its own kitchen diner, lounge, ensuite and bedroom.