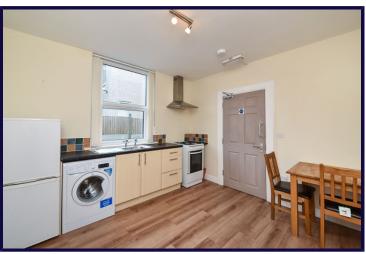

#### COMMUNAL KITCHEN

4.27m x 3.66m (14'0" x 12'0")
Fitted with base and eye level units and included the appliances and dining table & chairs. UPVC window to rear, wall mounted combi boiler.