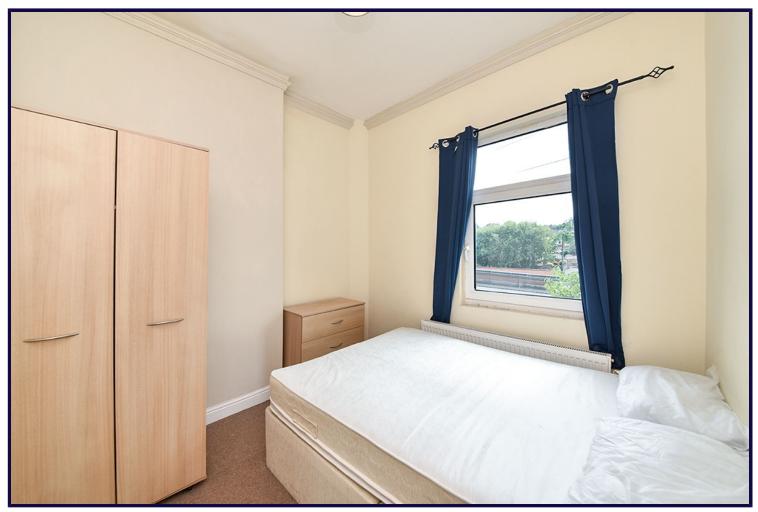

#### **ROOM ONE**

3.66m x 3.25m (12'0" x 10'8") Bay window to front, radiator, wardrobes and drawers, door to ensuite.

#### ROOM 2

3.15m x 2.59m (10'4" x 8'6") This flat has a lounge, bedroom and en-suite shower room.

## ROOM 3

2.59m x 1.98m (8'6" x 6'6") Bedroom and shower room.

#### ROOM 4

2.49m x 3.10m (8'2" x 10'2")
This flat has a lounge, bedroom and bathroom with bath & shower over, pedestal wash basin, low level WC.