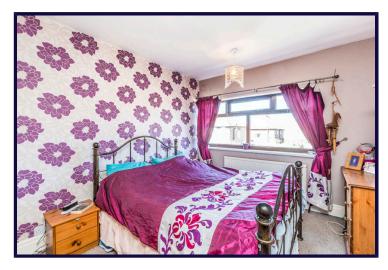

#### **BEDROOM ONE**

2.99m x 4.03m (9'10" x 13'3")

Double glazed window to front, radiator.