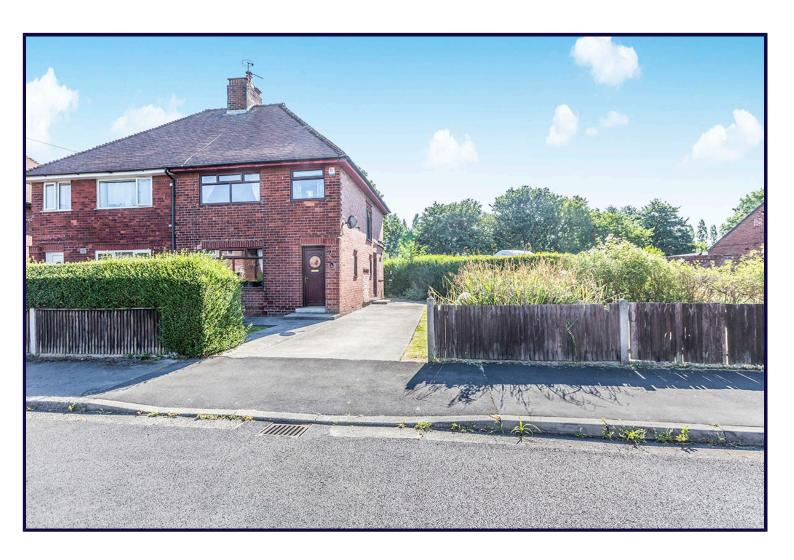

# Albert Road, Leyland £130,000

This home is deceptively spacious from the outside! Ideal for a first time buyer or young family, the entrance hall leads to large lounge with plenty of storage, at the rear of the house is a kitchen with breakfast bar and utility space. Upstairs there are three bedrooms, two are large double bedrooms and one a generous single - not like your typical box room in houses of a similar price! Outside there is a paved driveway to the front, garden to the side and the rear is also paved with a shed for storage. The rear is enclosed. This house is a must view call to book your appointment. AWAITING EPC.

#### **EXTERNAL**

To the front of the house is a driveway and lawn area to side. To the rear is an enclosed concrete area with shed for storage.