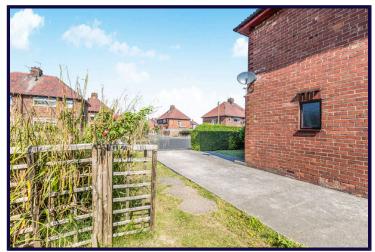

#### **EXTERNAL**

To the front of the house is a driveway and lawn area to side. To the rear is an enclosed concrete area with shed for storage.