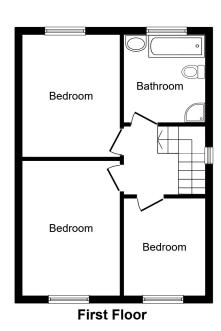

### **LANDING**

Double glazed window to side, loft access, radiator.

#### **BEDROOM ONE**

2.99m x 4.03m (9'10" x 13'3")

Double glazed window to front, radiator.

## **BEDROOM TWO**

3.70m x 3.05m (12'2" x 10'0")

Double glazed window to rear, radiator.

## **BEDROOM THREE**

2.40m x 2.90m (7'11" x 9'6")

Double glazed window to front, radiator.

#### BATHROOM

2.36m x 2.66m (7'9" x 8'9")

Double glazed window to rear, three piece suite comprising low level WC, pedestal wash hand basin, bath and shower enclosed in cubicle, tiled walls, tiled flooring.