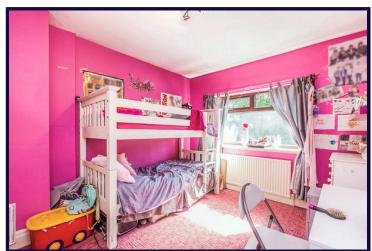

## **BEDROOM THREE**

2.40m x 2.90m (7'11" x 9'6")

Double glazed window to front, radiator.