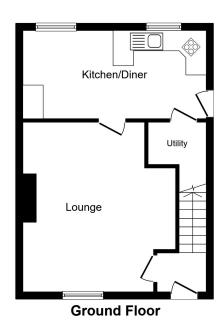

## **ENTRANCE HALL**

Double glazed door to front, double glazed window to side, radiator, laminate flooring.

## LOUNGE

5.01m x 3.97m (16'5" x 13'0")

Double glazed window to front, original fitted storage unit and drawers set in alcoves, log burner with feature mantle, laminate flooring, radiator.

#### **KITCHEN**

5.48m x 2.58m (18'0" x 8'6")

Two double glazed windows to rear, double glazed door to side, fitted wall and base units with complimenting work surfaces, one and half bowl stainless steel sink and drainer unit, electric oven and four ring gas hob, extractor over, tiled splash backs, tiled flooring, radiator.

#### UTILITY AREA

Space for fridge freezer, space for washing machine, tiled flooring.

For full EPC please contact the branch