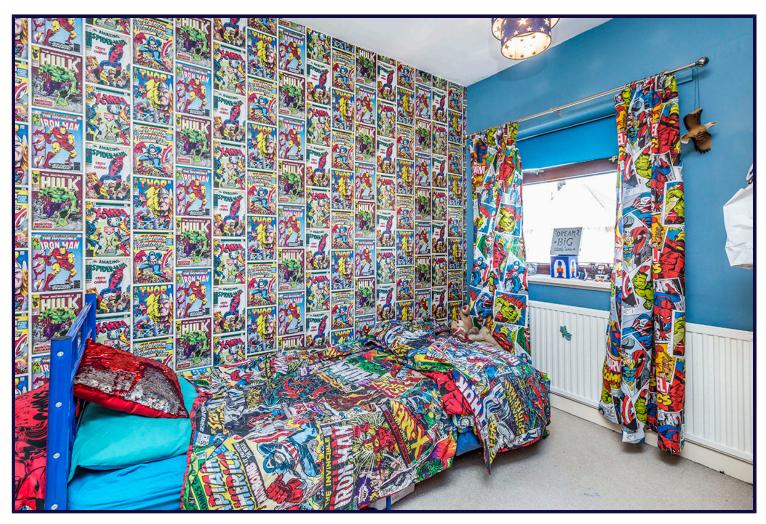

## **BEDROOM TWO**

3.70m x 3.05m (12'2" x 10'0")

Double glazed window to rear, radiator.