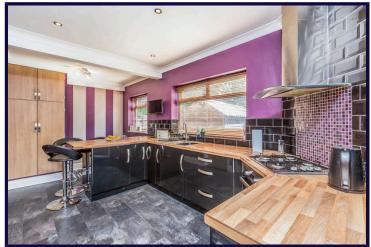

#### **KITCHEN**

5.48m x 2.58m (18'0" x 8'6")

Two double glazed windows to rear, double glazed door to side, fitted wall and base units with complimenting work surfaces, one and half bowl stainless steel sink and drainer unit, electric oven and four ring gas hob, extractor over, tiled splash backs, tiled flooring, radiator.