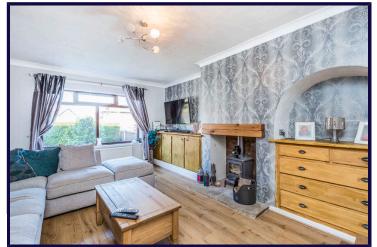

## LOUNGE

5.01m x 3.97m (16'5" x 13'0")

Double glazed window to front, original fitted storage unit and drawers set in alcoves, log burner with feature mantle, laminate flooring, radiator.