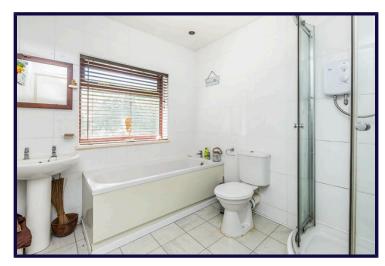

#### BATHROOM

2.36m x 2.66m (7'9" x 8'9")

Double glazed window to rear, three piece suite comprising low level WC, pedestal wash hand basin, bath and shower enclosed in cubicle, tiled walls, tiled flooring.