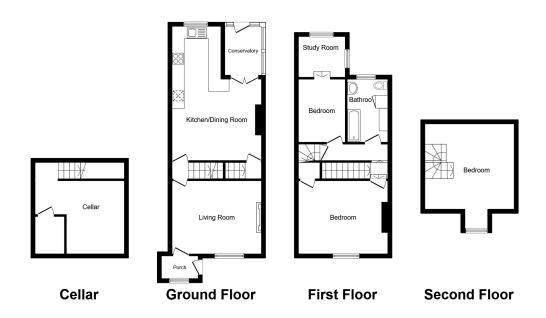

# FLOOR PLAN

Total floor area 134.0 sq. m. (1,442 sq. ft.) approx

This plan is for illustration purposes only and may not be representative of the property. Plan not to scale.

Powered by audioagent.com