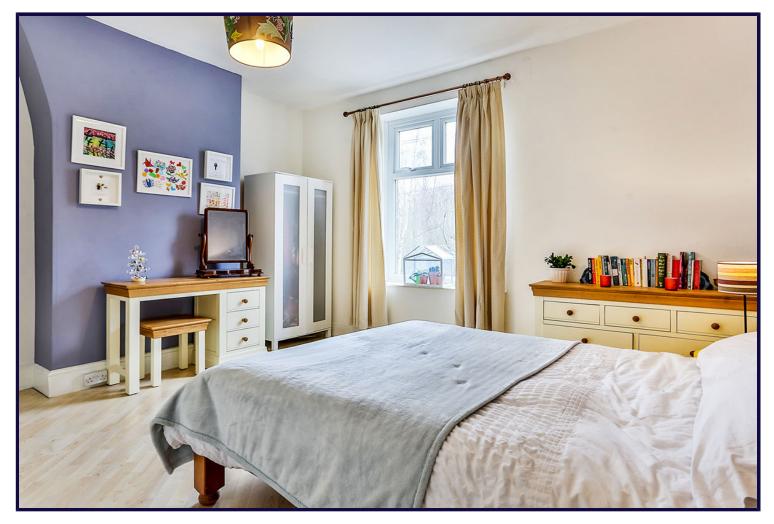

## BEDROOM 1

4.39m x 3.61m (14'5" x 11'10") UPVC double glazed window to the front, double central heating radiator, laminate flooring and a walk in wardrobe.