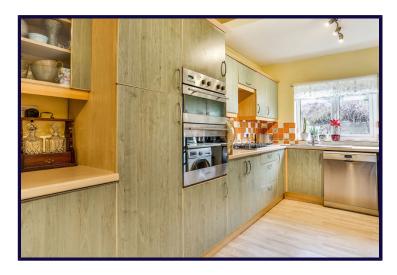

#### KITCHEN

2.39m x 2.31m (7'10" x 7'7")

A one and a half bowl single drainer sink unit with mixer taps plus a range of fitted base units incorporating cupboards and drawers with rolled edge work surfaces over and matching wall mounted cupboards, five ring gas hob with a cooker hood over and built in double oven, plumbing for an automatic washing machine, plumbing for a dishwasher, space for a fridge/freezer, UPVC double glazed window to the rear, laminate flooring and part tiled walls.