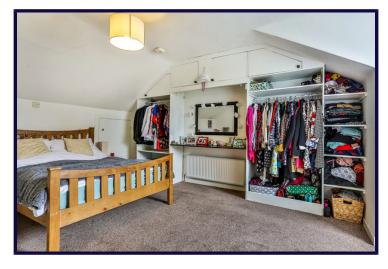

#### BEDROOM 3

4.27m x 4.01m (14'0" x 13'2")

UPVC double glazed window to the front, double central heating radiator and an eaves storage cupboard.