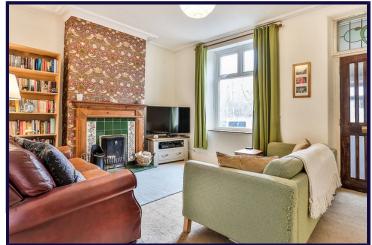

#### **LOUNGE**

4.37m x 3.63m (14'4" x 11'11")

UPVC double glazed window to the front, double central heating radiator, open fire place in a feature surround and mantle and a TV point.