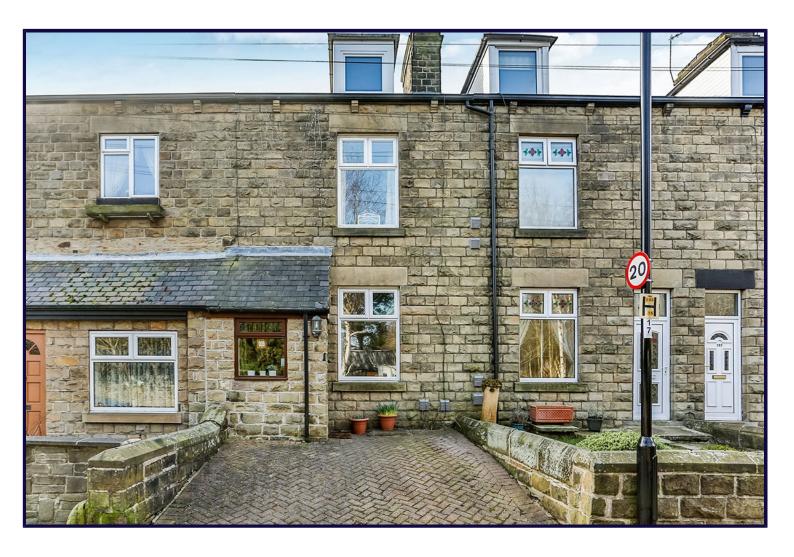

# Warren Lane, Chapeltown, Sheffield £155,000

PERIOD MID TERRACED COTTAGE...........3
BEDROOMS OVER TWO FLOORS..........2
RECEPTION ROOMS.........GAS
CENTRAL HEATING.......UPVC DOUBLE
GLAZING........CELLAR.......DOUBLE
BLOCK PAVED DRIVEWAY TO THE
FRONT.......PLEASANT LAWNED
REAR GARDEN.......SOUGHT
AFTER LOCATION.......CLOSE TO
MOTORWAY LINKS......VIEWING
RECOMMENDED.......EPC Grade E.

#### **OUTSIDE**

To the rear is a pleasant lawned garden with stocked beds and borders and a wooden shed. There is a double block paved driveway to the front.