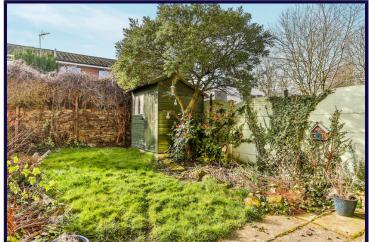

#### **OUTSIDE**

To the rear is a pleasant lawned garden with stocked beds and borders and a wooden shed. There is a double block paved driveway to the front.