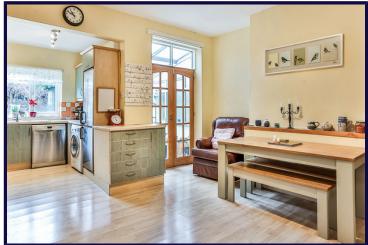

#### KITCHEN

2.39m x 2.31m (7'10" x 7'7")

A one and a half bowl single drainer sink unit with mixer taps plus a range of fitted base units incorporating cupboards and drawers with rolled edge work surfaces over and matching wall mounted cupboards, five ring gas hob with a cooker hood over and built in double oven, plumbing for an automatic washing machine, plumbing for a dishwasher, space for a fridge/freezer, UPVC double glazed window to the rear, laminate flooring and part tiled walls.