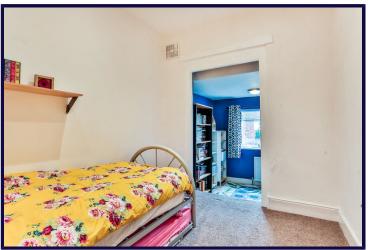

# BEDROOM 2

5.51m x 2.44m (18'1" x 8'0")

UPVC double glazed window to the rear, central heating radiator and a further double central heating radiator.