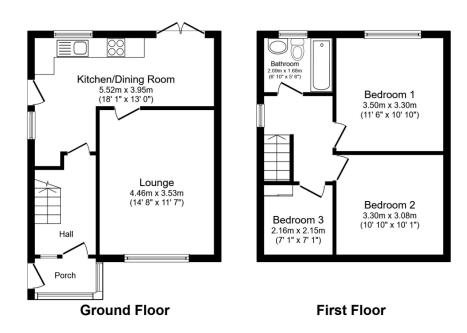

# **FLOOPLAN**

#### Floorplan Clause

Measurements are approximate. Not to Scale. For Illustrative purposes only

For full EPC please contact the branch

Total floor area 76.0 sq. m. (818 sq. ft.) approx

This plan is for illustration purposes only and may not be representative of the property. Plan not to scale.