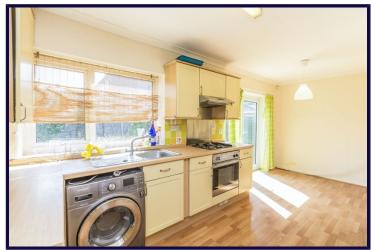

# KITCHEN / DINING ROOM

5.52m x 3.95m (18'1" x 12'11")
Array of fitted wall and base units with contrasting work surfaces. Plumbing for washing machine. Sink with drainer board. Integrated oven, hob and extractor hood. Double glazed window to

the rear aspect. Central heating radiator. Double glazed patio door to rear garden.