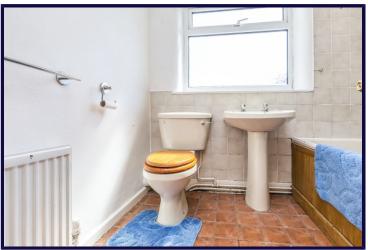

## FAMILY BATHROOM

2.09m x 1.68m (6'10" x 5'6")
Three piece suite comprising, panelled bath with over head shower. WC. Wash hand basin. Central heating radiator.
Double glazed window to the rear aspect.