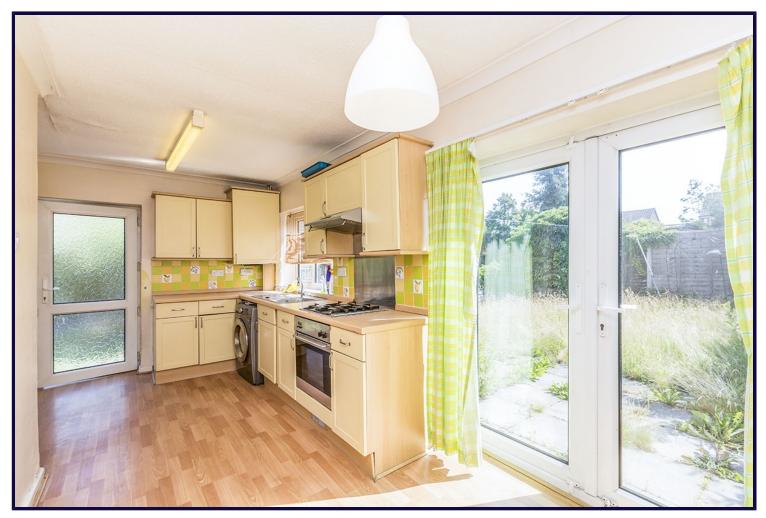

# KITCHEN / DINING ROOM

5.52m x 3.95m (18'1" x 12'11")
Array of fitted wall and base units with contrasting work surfaces. Plumbing for washing machine. Sink with drainer board. Integrated oven, hob and extractor hood. Double glazed window to

the rear aspect. Central heating radiator. Double glazed patio door to rear garden.