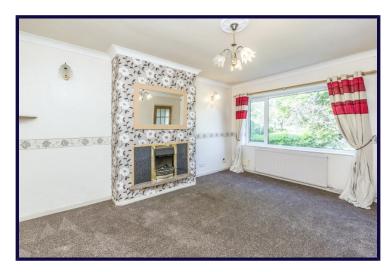

#### LOUNGE

4.46m x 3.53m (14'8" x 11'7")

Double glazed window to the front aspect. Wall mounted electric feature fire.

Central heating radiator.