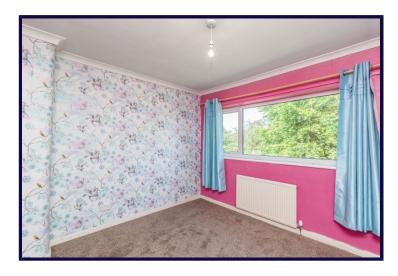

#### LOUNGE

4.46m x 3.53m (14'8" x 11'7")

Double glazed window to the front aspect. Wall mounted electric feature fire.

Central heating radiator.