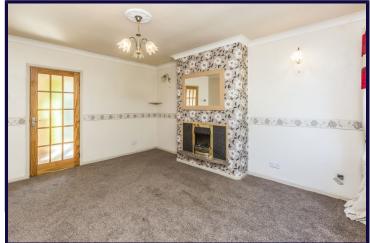

#### LOUNGE

4.46m x 3.53m (14'8" x 11'7")

Double glazed window to the front aspect. Wall mounted electric feature fire.

Central heating radiator.