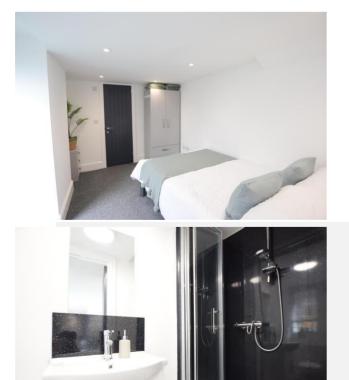

Kitchen 15' 0" x 8' 7" (4.57m x 2.61m) A range of wall and base units, oven, hob and extractor fan, single sink and drainer.

Bedroom 5 17' 8" x 8' 5" (5.38m x 2.56m) With en-suite.

**First Floor** 

Bedroom 1 10' 1" x 8' 11" (3.07m x 2.72m) With en-suite.

Bedroom 2 12' 6" x 9' 1" (3.81m x 2.77m) With en-suite.

Bedroom 3 12' 6" x 7' 10" (3.81m x 2.39m) Having lounge area and en-suite.

Bedroom 3 Lounge Area

TOTAL FLOOR AREA : 1648 sq.ft. (153.1 sq.m.) approx.