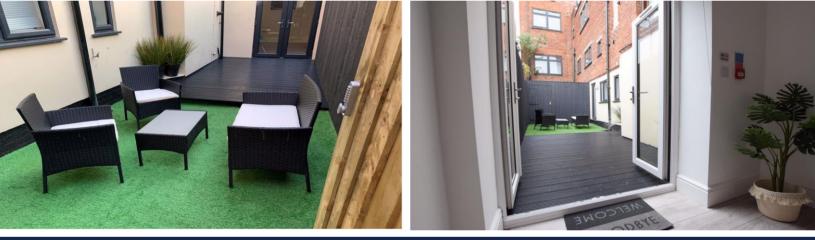

## Spacious Entrance Hallway

11' 0" x 6' 11" (3.35m x 2.11m) French doors leading to a communal outdoor social space.

Communal Lounge 14' 7" x 11' 8" (4.44m x 3.55m)

Dining Room 15' 0" x 11' 9" (4.57m x 3.58m)