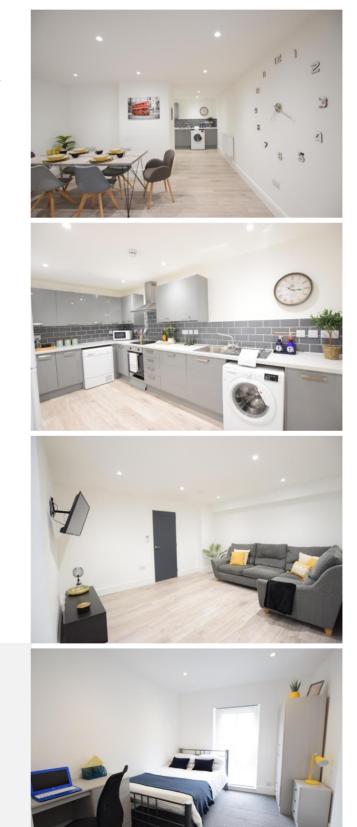

## Spacious Entrance Hallway

11' 0" x 6' 11" (3.35m x 2.11m) French doors leading to a communal outdoor social space.

Communal Lounge 14' 7" x 11' 8" (4.44m x 3.55m)

Dining Room 15' 0" x 11' 9" (4.57m x 3.58m)

Kitchen 15' 0" x 8' 7" (4.57m x 2.61m) A range of wall and base units, oven, hob and extractor fan, single sink and drainer.

Bedroom 5 17' 8" x 8' 5" (5.38m x 2.56m) With en-suite.

**First Floor** 

Bedroom 1 10' 1" x 8' 11" (3.07m x 2.72m) With en-suite.