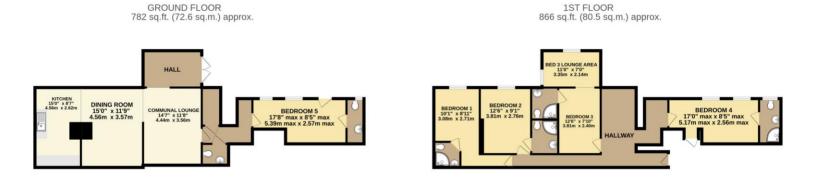

## Spacious Entrance Hallway

11' 0" x 6' 11" (3.35m x 2.11m) French doors leading to a communal outdoor social space.

Communal Lounge 14' 7" x 11' 8" (4.44m x 3.55m)

Dining Room 15' 0" x 11' 9" (4.57m x 3.58m)

Kitchen 15' 0" x 8' 7" (4.57m x 2.61m) A range of wall and base units, oven, hob and extractor fan, single sink and drainer.

Bedroom 5 17' 8" x 8' 5" (5.38m x 2.56m) With en-suite.

**First Floor** 

Bedroom 1 10' 1" x 8' 11" (3.07m x 2.72m) With en-suite.

Bedroom 2 12' 6" x 9' 1" (3.81m x 2.77m) With en-suite.

Bedroom 3 12' 6" x 7' 10" (3.81m x 2.39m) Having lounge area and en-suite.

Bedroom 3 Lounge Area

TOTAL FLOOR AREA : 1648 sq.ft. (153.1 sq.m.) approx.