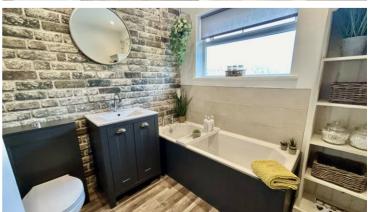

## **Bathroom**

10' 1" x 7' 6" (3.07m x 2.28m)

Having uPVC double glazed obscured window to rear aspect, freestanding bath, low level WC, wash hand basin, a heated towel rail, tiled walls and a separate shower cubicle.