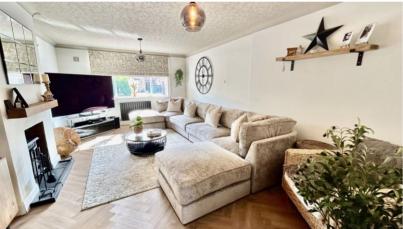

#### Lounge

Having window to front aspect, a feature log burner and a radiator.