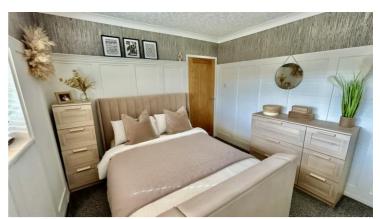

### Bedroom 1

13' 3" x 7' 9" (4.04m x 2.36m)

Having window to front aspect, radiator and fitted storage with soft closed doors.

## Bedroom 2

10' 1" x 10' 1" (3.07m x 3.07m)

Having window to rear aspect and a radiator.