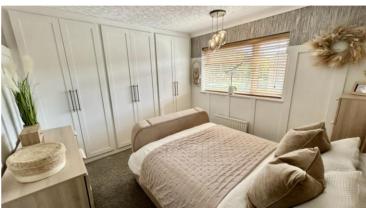

### Bedroom 1

13' 3" x 7' 9" (4.04m x 2.36m)

Having window to front aspect, radiator and fitted storage with soft closed doors.

## Bedroom 2

10' 1" x 10' 1" (3.07m x 3.07m)

Having window to rear aspect and a radiator.