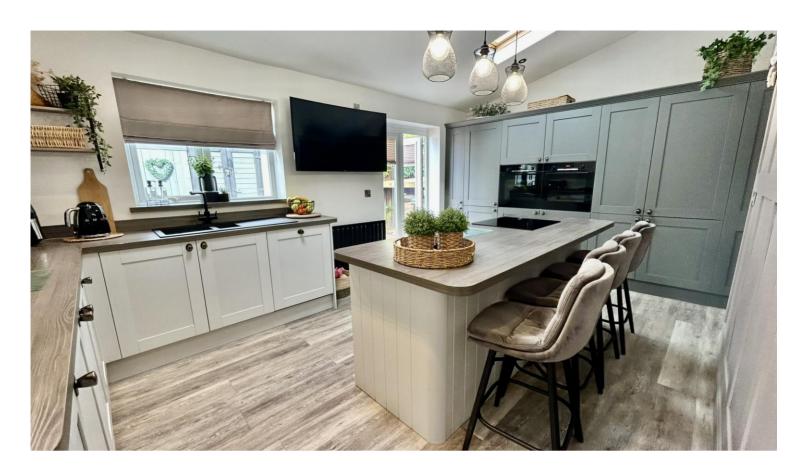

### Kitchen/Breakfast Room

17' 7" x 11' 7" (5.36m x 3.53m)

Having uPVC window to rear aspect, French doors leading to rear aspect, a fully fitted kitchen with double oven, built-in fridge freezer, built-in hob, built-in dishwasher, freestanding island, breakfast bar area, sink and drainer unit and wood effect laminate flooring.