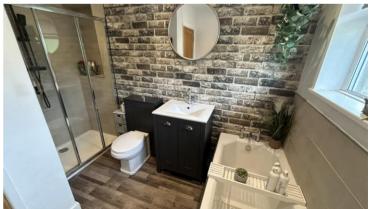

## **Bathroom**

10' 1" x 7' 6" (3.07m x 2.28m)

Having uPVC double glazed obscured window to rear aspect, freestanding bath, low level WC, wash hand basin, a heated towel rail, tiled walls and a separate shower cubicle.