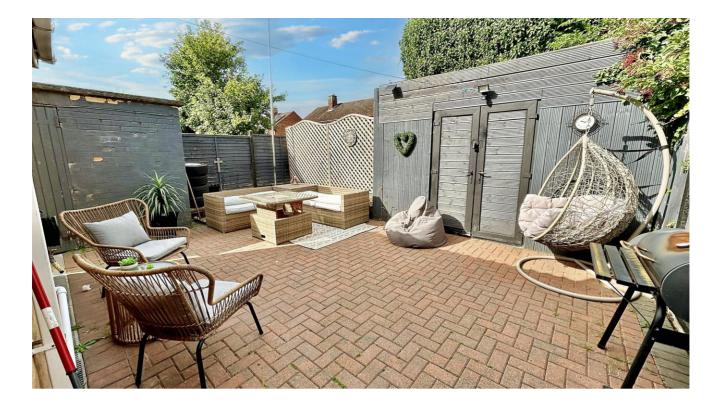

nate flooring.

# **Utility Room**

7' 6" x 7' 2" (2.28m x 2.18m)

Having worktop, shelving, plumbing for washing machine, space and vent for tumble dryer.

## First Floor Landing

### Bedroom 1

13' 3" x 7' 9" (4.04m x 2.36m)

Having window to front aspect, radiator and fitted storage with soft closed doors.

## Bedroom 2

10' 1" x 10' 1" (3.07m x 3.07m)

Having window to rear aspect and a radiator.

## **Bathroom**

10' 1" x 7' 6" (3.07m x 2.28m)

Having uPVC double glazed obscured window to rear aspect, freestanding bath, low level WC, wash hand basin, a heated towel rail, tiled walls and a separate shower cubicle.

#### **Outside Rear**

Having brick paving with seating areas and a large shed.

### **Outside Front**

Having block paved driveway with parking for 4+ vehicles.













GROUND FLOOR 557 sq.ft. (51.7 sq.m.) approx



1ST FLOOR 411 sq.ft. (38.1 sq.m.) approx.



Money Laundering regulations 2003: It is a mandatory requirement that all purchasers and sellers produce identification documentation before we can proceed with any sale. We thank you for your co-operation. Services: We regret that none of the services, equipment or appliances at the property have been tested by ourselves and therefore we cannot guarantee their working order or condition. Potential purchasers are strongly advised to carry out their own tests or enquiries before finalising their purchase. These particulars are issued as a general guide and do not form part of any contract nor do they at any stage represent factual information. Starkey & Brown trading as Starkey & Brown Ltd, 34 Silv