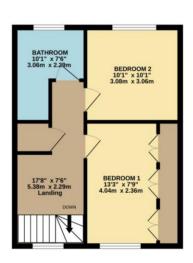

## First Floor Landing

### Bedroom 1

13' 3" x 7' 9" (4.04m x 2.36m)

Having window to front aspect, radiator and fitted storage with soft closed doors.

## Bedroom 2

10' 1" x 10' 1" (3.07m x 3.07m)

Having window to rear aspect and a radiator.

## **Bathroom**

10' 1" x 7' 6" (3.07m x 2.28m)

Having uPVC double glazed obscured window to rear aspect, freestanding bath, low level WC, wash hand basin, a heated towel rail, tiled walls and a separate shower cubicle.