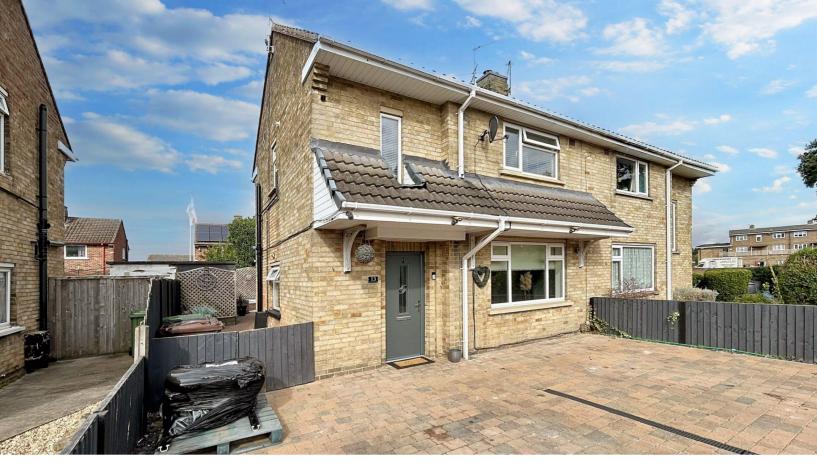

- Extended 2 Bedroom Home
- Large Driveway
- 20' Lounge
- Modern Breakfast Kitchen

- Utility
- Generous Family Bathroom
- Low Maintenance Garden
- Call Today To View

Northorpe Close, Lincoln, LN6 0AX, £215,000

Situated on Norththorpe Close in the popular Doddington Park area of Lincoln. Is this immaculately presented 2 bedroom semi-detached house, this property has been extended and briefly comprises of 20' lounge, a 17'0 breakfast kitchen with fitted appliances, utility, 2 double bedrooms and a family bathroom. To the front of the property there is parking for 4+ vehicles. To the rear of the property there is a low maintenance garden and a large shed. Norththorpe Close is located to nearby amenities such as schooling at primary and secondary levels, doctors surgery, Co-op foodstore, a regular bus service to and from the Cathedral city of Lincoln. Contact Starkey&Brown to arrange a viewing. Council tax band: A. Freehold.

### **Outside Front**

Having block paved driveway with parking for 4+ vehicles.

GROUND FLOOR 557 sq.ft. (51.7 sq.m.) approx

1ST FLOOR 411 sq.ft. (38.1 sq.m.) approx.

Money Laundering regulations 2003: It is a mandatory requirement that all purchasers and sellers produce identification documentation before we can proceed with any sale. We thank you for your co-operation. Services: We regret that none of the services, equipment or appliances at the property have been tested by ourselves and therefore we cannot guarantee their working order or condition. Potential purchasers are strongly advised to carry out their own tests or enquiries before finalising their purchase. These particulars are issued as a general guide and do not form part of any contract nor do they at any stage represent factual information. Starkey & Brown trading as Starkey & Brown Ltd, 34 Silver Street, Lincoln, LN2 1EH. Company Registration Number 6081031