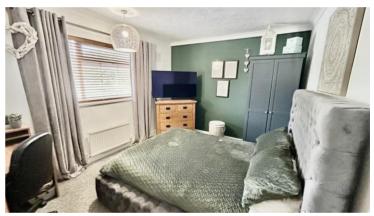

### Bedroom 1

13' 3" x 7' 9" (4.04m x 2.36m)

Having window to front aspect, radiator and fitted storage with soft closed doors.

## Bedroom 2

10' 1" x 10' 1" (3.07m x 3.07m)

Having window to rear aspect and a radiator.