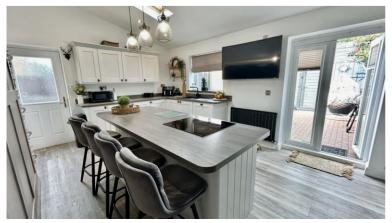

### Kitchen/Breakfast Room

17' 7" x 11' 7" (5.36m x 3.53m)

Having uPVC window to rear aspect, French doors leading to rear aspect, a fully fitted kitchen with double oven, built-in fridge freezer, built-in hob, built-in dishwasher, freestanding island, breakfast bar area, sink and drainer unit and wood effect laminate flooring.