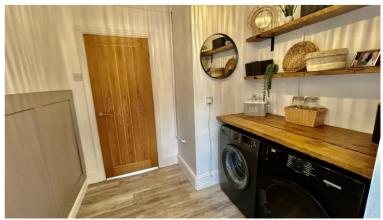

# **Utility Room**

7' 6" x 7' 2" (2.28m x 2.18m)

Having worktop, shelving, plumbing for washing machine, space and vent for tumble dryer.