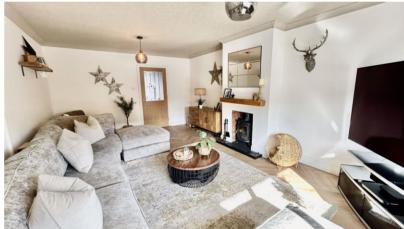

#### Lounge

Having window to front aspect, a feature log burner and a radiator.