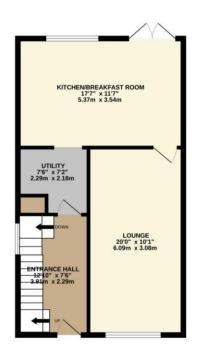

#### Lounge

Having window to front aspect, a feature log burner and a radiator.

### Kitchen/Breakfast Room

17' 7" x 11' 7" (5.36m x 3.53m)

Having uPVC window to rear aspect, French doors leading to rear aspect, a fully fitted kitchen with double oven, built-in fridge freezer, built-in hob, built-in dishwasher, freestanding island, breakfast bar area, sink and drainer unit and wood effect laminate flooring.

# **Utility Room**

7' 6" x 7' 2" (2.28m x 2.18m)

Having worktop, shelving, plumbing for washing machine, space and vent for tumble dryer.

### **Outside Front**

Having block paved driveway with parking for 4+ vehicles.

GROUND FLOOR 557 sq.ft. (51.7 sq.m.) approx

1ST FLOOR 411 sq.ft. (38.1 sq.m.) approx.

Money Laundering regulations 2003: It is a mandatory requirement that all purchasers and sellers produce identification documentation before we can proceed with any sale. We thank you for your co-operation. Services: We regret that none of the services, equipment or appliances at the property have been tested by ourselves and therefore we cannot guarantee their working order or condition. Potential purchasers are strongly advised to carry out their own tests or enquiries before finalising their purchase. These particulars are issued as a general guide and do not form part of any contract nor do they at any stage represent factual information. Starkey & Brown trading as Starkey & Brown Ltd, 34 Silver Street, Lincoln, LN2 1EH. Company Registration Number 6081031