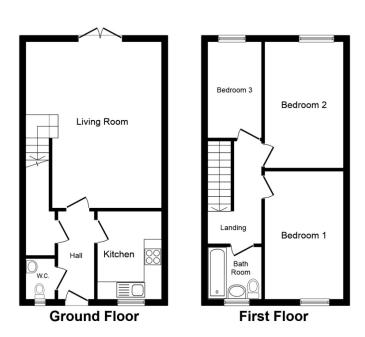

# **ENTRANCE HALL**

Tiled floor

## CLOAKROOM/WC

Double glazed window, wash hand basin and WC

# **KITCHEN**

Range of wall and base units, stainless steel sink with drainer and mixer tap. Integrated electric oven, 4 ring gas burner and plumbed for an automatic washing machine

#### LOUNGE

4.62m x 5.64m (15'2" x 18'6")

Double glazed patio doors
leading to rear and stairs to first floor

### FIRST FLOOR LANDING

#### **BEDROOM ONE**

2.67m x 4.37m (8'9" x 14'4") Double glazed window and radiator

#### **BEDROOM TWO**

2.67m x 4.32m (8'9" x 14'2") Double glazed window and radiator

# **BEDROOM THREE**

1.85m x 3.30m (6'1" x 10'10") Double glazed window and radiator

# **BATHROOM**

1.85m x 1.80m (6'1" x 5'11") Double glazed window, bath with shower attachment from taps, WC and pedestal hand basin

#### Floorplan Clause

Measurements are approximate. Not to Scale. For Illustrative purposes only

Total floor area 82.0 sq. m. (883 sq. ft.) approx
This plan is for illustration purposes only and may not be representative of the property. Plan not to scale.