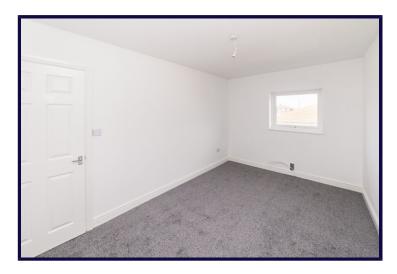

#### **BEDROOM ONE**

2.67m x 4.37m (8'9" x 14'4") Double glazed window and radiator

#### **BEDROOM TWO**

2.67m x 4.32m (8'9" x 14'2") Double glazed window and radiator

# **BEDROOM THREE**

1.85m x 3.30m (6'1" x 10'10") Double glazed window and radiator