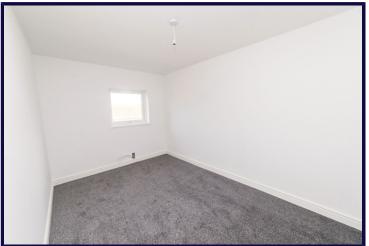

#### **BEDROOM ONE**

2.67m x 4.37m (8'9" x 14'4") Double glazed window and radiator

#### **BEDROOM TWO**

2.67m x 4.32m (8'9" x 14'2") Double glazed window and radiator

# **BEDROOM THREE**

1.85m x 3.30m (6'1" x 10'10") Double glazed window and radiator