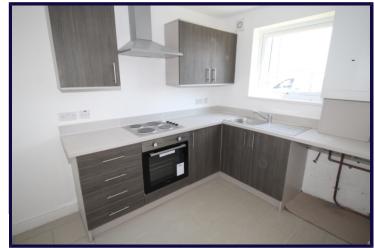

# **KITCHEN**

Range of wall and base units, stainless steel sink with drainer and mixer tap. Integrated electric oven, 4 ring gas burner and plumbed for an automatic washing machine