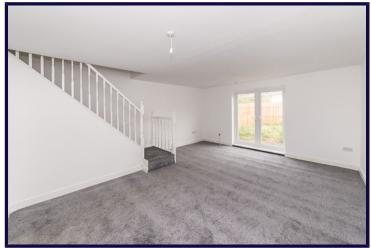

#### LOUNGE

4.62m x 5.64m (15'2" x 18'6")

Double glazed patio doors
leading to rear and stairs to first floor

### FIRST FLOOR LANDING