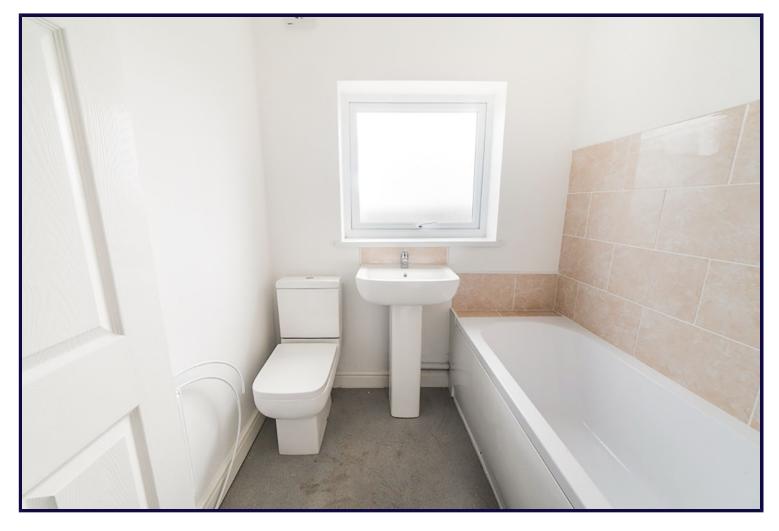

# **BATHROOM**

1.85m x 1.80m (6'1" x 5'11") Double glazed window, bath with shower attachment from taps, WC and pedestal hand basin