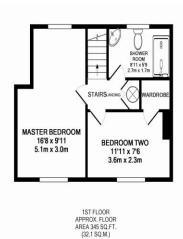

GROUND FLOOR APPROX. FLOOR AREA 438 SQ.FT.

## TOTAL APPROX. FLOOR AREA 783 SQ.FT. (72.8 SQ.M.)

Whist every attempt has been made to ensure the accuracy of the floor plan contained here, measurement of doors, windows, contra and any other literia are approximate and no expressibility is taken measurement omission, or mis-statement. This plan is for illustrative purposes only and should be used as such by any prospective purchaser. The services, systems and appliances shown have not been tested and no guarante as to their operation of expressions of expressions of the processing of expressions.