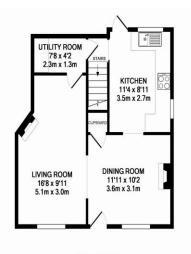

GROUND FLOOR APPROX. FLOOR AREA 438 SQ.FT.

## TOTAL APPROX. FLOOR AREA 783 SQ.FT. (72.8 SQ.M.)

Whist every attempt has been made to ensure the accuracy of the floor plan contained here, measurement of doors, windows, contra and any other literia are approximate and no expressibility is taken measurement omission, or mis-statement. This plan is for illustrative purposes only and should be used as such by any prospective purchaser. The services, systems and appliances shown have not been tested and no guarante as to their operation of expressions of expressions of the processing of expressions.