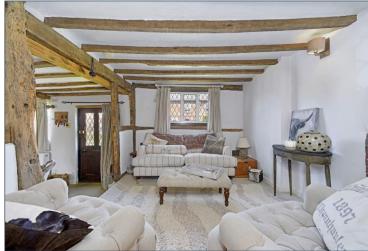

Brimming with character and thoughtfully styled throughout, this home offers the perfect blend of historic warmth and contemporary country living. Inside, the cottage unfolds across a cleverly designed split-level reception space, full of natural light and original features. A standout log-burning stove anchors the living area—ideal for cosy evenings in—while exposed beams and leaded windows provide a timeless backdrop for the modern furnishings. The kitchen is well-appointed, with a stable door out to the pretty cottage garden—a serene and beautiful space which is part walled and 's perfect for morning coffees, weekend pottering, or a quiet glass of wine as the sun sets. Upstairs, you'll find two charming double bedrooms, each offering peace, privacy and period charm. The bathroom continues the blend of old and new, with characterful fittings and thoughtful updates that make the most of the space. A perfect rural retreat with excellent access to Cranleigh, Guildford, and the Surrey Hills, this rare gem offers heritage living with a modern twist—ideal as a full-time home, weekend escape, or stylish pied-à-terre.