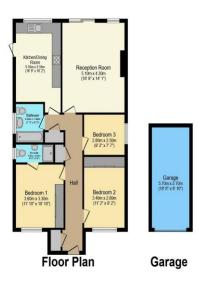

It is offered with no ongoing chain and an early inspection is recommended.

Total floor area 104.9 sq.m. (1,129 sq.ft.) approx

This floor plan is for illustrative purposes only. It is not drawn to scale. Any measurements, floor areas (including any total floor area), openings and orientation are approximate. No details are guaranteed, they cannot be relied upon for any purpose and they do not form part of any agreement. No liability is taken for any error, omission or misstatement. A party must rely upon its own inspection(s). Powered by www.focalagent.com