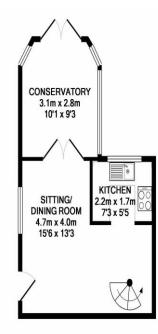

## Cranleigh £950pcm Stanton Close, Cranleigh, GU6 8UH

Modern One Bedroom house With Private Garden | Combined Living/Dining Room | Conservatory | Modern Refitted Kitchen | Modern Bathroom | Double Bedroom With Built In Wardrobes | Parking | Quiet Residential Cul-De-Sac | Available early September | Unfurnished

1ST FLOOR APPROX. FLOOR AREA 19.1 SQ.M. (206 SQ.FT.)

GROUND FLOOR APPROX. FLOOR AREA 27.5 SQ.M. (296 SQ.FT.)

TOTAL APPROX. FLOOR AREA 46.6 SQ.M. (501 SQ.FT.) Whils every attempt has been made to ensure the accuracy of the floor plan contained here, measurements of doors, windows, rooms and any other items are approximate and no responsibility is taken for any error, omission, or missiatement. This plan is for illustrative purposes only and should be used as such by any prospective purchaser. The services, systems and appliances shown have not been tested and no guarantee as to their operability or efficiency can be given Made with Metropix @2018