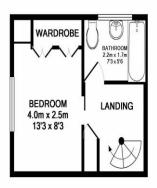

## Cranleigh £950pcm Stanton Close, Cranleigh, GU6 8UH

Modern One Bedroom house With Private Garden | Combined Living/Dining Room | Conservatory | Modern Refitted Kitchen | Modern Bathroom | Double Bedroom With Built In Wardrobes | Parking | Quiet Residential Cul-De-Sac | Available early September | Unfurnished

1ST FLOOR APPROX. FLOOR AREA 19.1 SQ.M. (206 SQ.FT.)

GROUND FLOOR APPROX. FLOOR AREA 27.5 SQ.M. (296 SQ.FT.)

TOTAL APPROX. FLOOR AREA 46.6 SQ.M. (501 SQ.FT.) Whils every attempt has been made to ensure the accuracy of the floor plan contained here, measurements of doors, windows, rooms and any other items are approximate and no responsibility is taken for any error, omission, or missiatement. This plan is for illustrative purposes only and should be used as such by any prospective purchaser. The services, systems and appliances shown have not been tested and no guarantee as to their operability or efficiency can be given Made with Metropix @2018