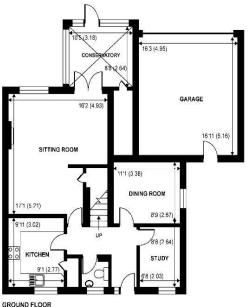

Approximate Area = 1292 sq ft / 120 sq m Garage = 277 sq ft / 25.7 sq m Total = 1569 sq ft / 145.7 sq m

9°1 (2.77) 6°6 (2.03)

BEDROOM 3

10° (3.07)

DOWN

11'4 (3.45)

BEDROOM 2

FIRST FLOOR