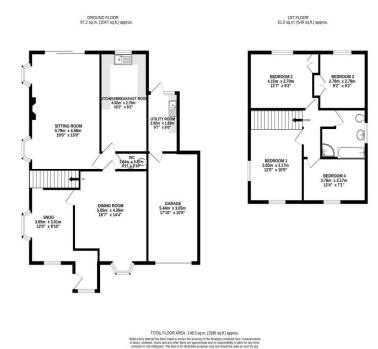

## Primrose

£715,000

Cranleigh, GU6 7AQ

A charming detached period family home situated in a favoured area of the Village, close to local schools and a short walk to the High Street. The property occupies a large plot and has the scope to modernise and extend subject to obtaining the relevant planning consents. The accommodation is generous and well proportioned and offers versatility to suit each potential buyers requirements. Downstairs comprises a lovely bright spacious sitting room, equally impressive dining room, a family snug/study, kitchen/breakfast room, downstairs WC and utility room. Upstairs boasts four bedrooms and a family bathroom with a bath and shower cubicle. Outside to the rear there is a large private garden predominantly laid to lawn with a shaped sun terraces and abutting the rear and side of the house. To the front there is a small area laid to lawn, driveway with parking and an attached garage with power and light.