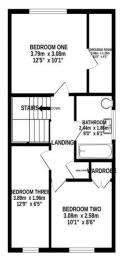

GROUND FLOOR 83.9 sq.m. (903 sq.ft.) approx

christianreid.co.uk | 01483 273525 | sales@christianreid.co.uk