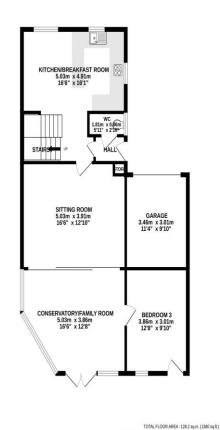

GROUND FLOOR 83.9 sq.m. (903 sq.ft.) approx

christianreid.co.uk | 01483 273525 | sales@christianreid.co.uk