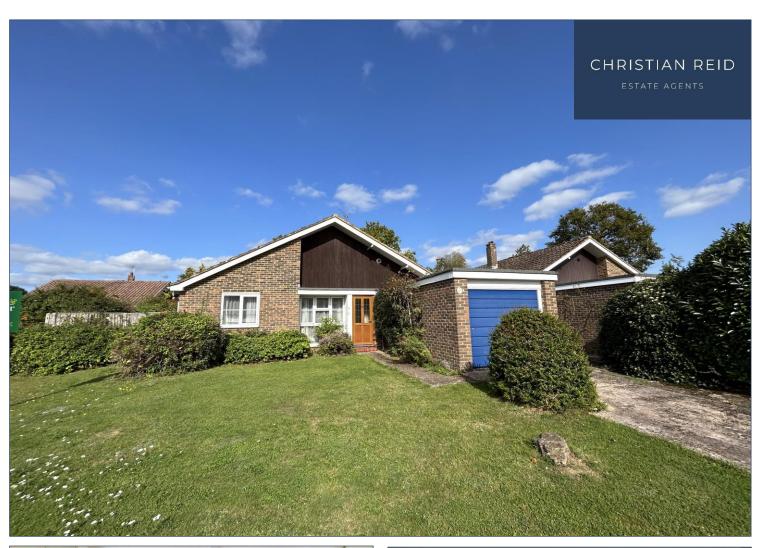

## 24 Summerlands

£495,000

Cranleigh, GU6 7BP

2 Receptions

1 Bathroom

Detached

EPC: E

A very well presented Detached Bungalow in a Quiet Residential Road | Sitting in a Lovely Corner Plot | Short Walk to the High Street | Two Large Reception Rooms | Two Double Bedrooms | Modern Kitchen with appliances | Large Bathroom with Shower over Bath | Garage & Driveway | Scope to Extend STPP | No Onward Chain An Impressive detached bungalow occupying a large corner plot with the potential to extend subject to planning. The property is positioned in a broad attractive street, in a favoured area of the village, and within walking distance of the High Street via various cut throughs. The property was originally built as a three bedroom but the accommodation has been adapted to provide extra reception space and can easily be restored if desired. It is offered with no ongoing chain and an early inspection is recommended.