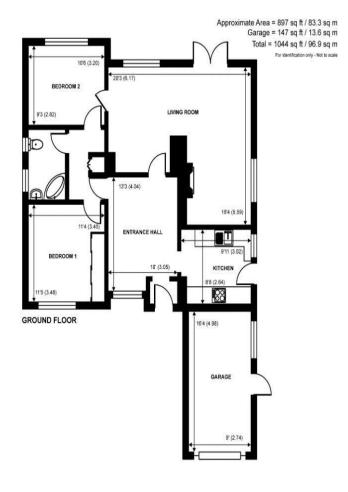

## 24 Summerlands

£495,000

Cranleigh, GU6 7BP

2 Receptions

1 Bathroom

Detached

EPC: E

A very well presented Detached Bungalow in a Quiet Residential Road | Sitting in a Lovely Corner Plot | Short Walk to the High Street | Two Large Reception Rooms | Two Double Bedrooms | Modern Kitchen with appliances | Large Bathroom with Shower over Bath | Garage & Driveway | Scope to Extend STPP | No Onward Chain An Impressive detached bungalow occupying a large corner plot with the potential to extend subject to planning. The property is positioned in a broad attractive street, in a favoured area of the village, and within walking distance of the High Street via various cut throughs. The property was originally built as a three bedroom but the accommodation has been adapted to provide extra reception space and can easily be restored if desired. It is offered with no ongoing chain and an early inspection is recommended.