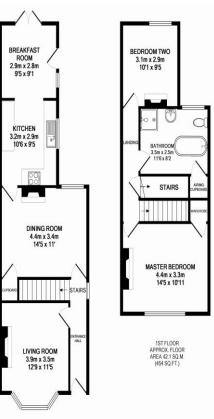

TOTAL APPROX. FLOOR AREA 118.9 SQ.M. (1280 SQ.FT.)
Whits every attempt has been made to ensure the accuracy of the foor plan contained here, measurements of doors, windows, command and up offer terms are approximate and ne proposability is taken for any error, omission, or mis-attempt. This plan is for illustrative purposes only and should be used as such by any prospective purchaser. The services, systems and applicates show here cheen lested and no guarantee as to their openability of efficiency can be given. Made with Mithelpois (2015)