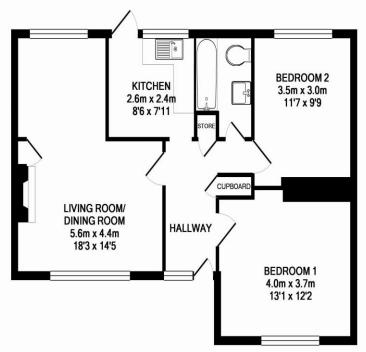

TOTAL APPROX. FLOOR AREA 60.2 SQ.M. (648 SQ.FT.) Whilst every attempt has been made to ensure the accuracy of the floor plan contained here, measurements of doors, windows, rooms and any other items are approximate and no responsibility is taken for any error, omission, or mis-statement. This plan is for illustrative purposes only and should be used as such by any prospective purchaser. The services, systems and appliances shown have not been tested and no guarantee as to their operability or efficiency can be given Made with Metropix ©2014