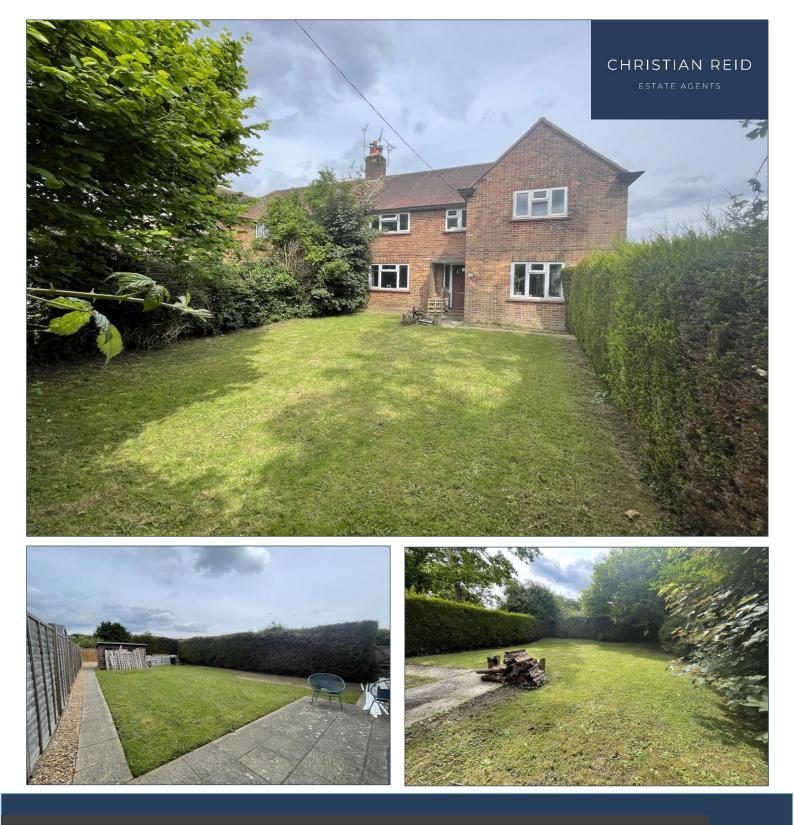

## 49 Clappers Meadow £285,000

Alfold, GU6 8HJ

GROUND FLOOR | 2 Double Bedrooms | Large Rear Garden & Private Front Garden | Modern Kitchen and Bathroom |
Good Decorative Order | Parking | Impressive combined Living/dining room with log burning stove | Pretty Village
Location Close to Cranleigh | Viewing Recommended An impressive two bedroom ground floor apartment with a large garden, situated in this pretty Surrey Village close to Cranleigh and ideally situated to commute to other areas. The property is presented in excellent decorative order and benefits from a modern kitchen and bathroom. The accommodation is generous and comprises two double bedrooms, a large combined Living/dining room with a log burning stove, kitchen and bathroom. Outside to the rear the garden is laid to lawn and enclosed with panel fencing. The front garden is private and bordered with mature hedging and trees. There is a gravelled driveway to the rear of the property with private parking. Access is granted annually through WBC with a license fee of £125.