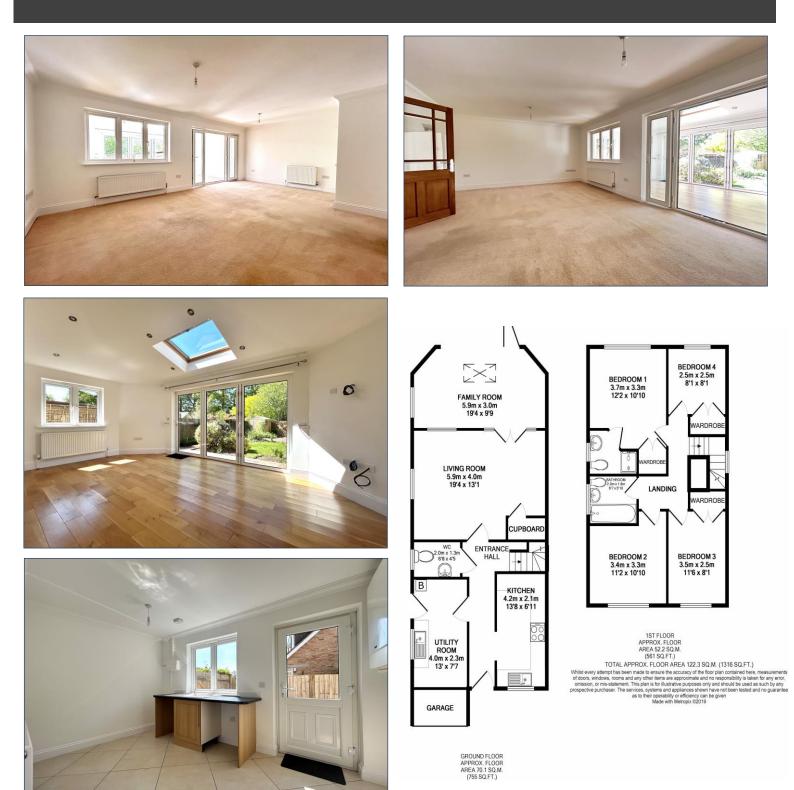

## £599,950

Cranleigh, GU6 7JX

IMPRESSIVE DETACHED 4 BED HOUSE With NO CHAIN | An Immaculate & Beautifully Presented Detached Family Home | Four Bedrooms | Two Large Receptions | Modern Kitchen | Utility Room | En suite Shower Room plus Family Bathroom | Lovely Rear Garden | Driveway | Quiet end of a Cul-de-sac | Views Over Adjoining Fields An impressive individually designed detached family home, situated in a favoured area of the village, in a quiet cul de sac and backing onto an open Green. The property has recently been redecorated and is presented in outstanding order offering a bright and modern living environment. The accommodation is nicely balanced with downstairs comprising a decent size sitting room, a stunning second reception room with vaulted ceiling and bifold doors out the garden, a stylish kitchen, larger than expected utility room and WC. Upstairs boasts four bedrooms and two bathrooms. Outside to the front there is parking for several vehicles whilst the carefully designed south west facing gardens receives a good degree of privacy and has direct access onto the adjoining field behind. The property is offered with no ongoing chain and an early viewing is recommended.