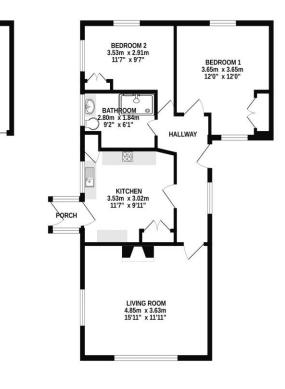

GROUND FLOOR 69.5 sq.m. (748 sq.ft.) approx.

TOTAL FLOOR AREA: 69.5 sq.m. (748 sq.ft.) approx. White every atompt has been made to ensure the accuracy of the tooptan contained them, measurement of doors, window, notions and any other times are approximate and rise regrestability is taken for any enotic creasion or the-statement. This plan is for disatative paparess only and should be used as south by asir projective purchase. The services, regimers and applications there not been thered and no gastrice