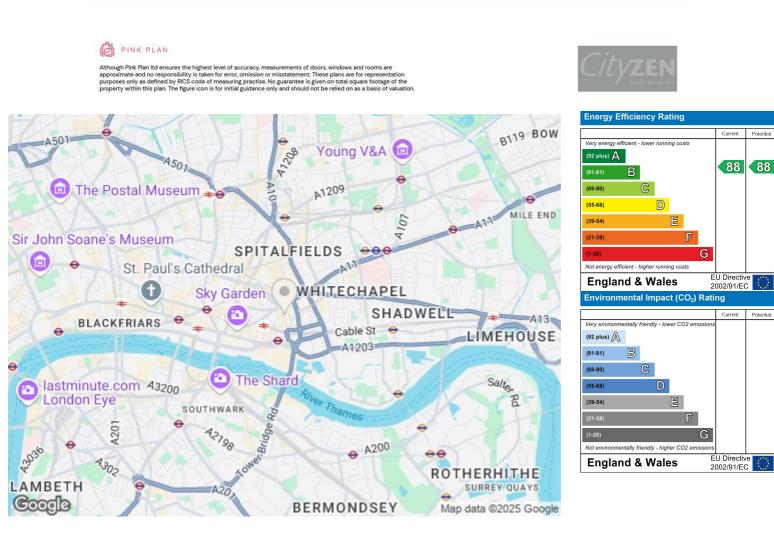

The finishes are of the highest quality including oak floors, natural stone and marble kitchens and bathrooms with the finest appliances.

The Haydon is located moments from Aldgate Station, Tower Hill and all the shops, restaurants and bars the City of London has to offer. Residents benefit from a spa pool, gym, yoga studio, cinema and a 24/7 concierge located within the impressive double height residents lobby.