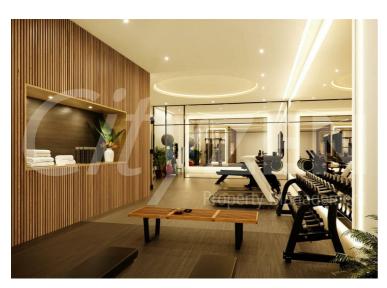

The finishes are of the highest quality including oak floors, natural stone and marble kitchens and bathrooms with the finest appliances.

The Haydon is located moments from Aldgate Station, Tower Hill and all the shops, restaurants and bars the City of London has to offer. Residents benefit from a spa pool, gym, yoga studio, cinema and a 24/7 concierge located within the impressive double height residents lobby.

## The Haydon, 16 Minories, London, EC3N 1AX

LOBBY

**RESIDENTS POOL** 

RESIDENTS CINEMA

**RESIDENTS GYM** 

**RESIDENTS ROOF GARDEN** 

RECEPTION ROOM

The Haydon, 16 Minories, London, EC3N 1AX