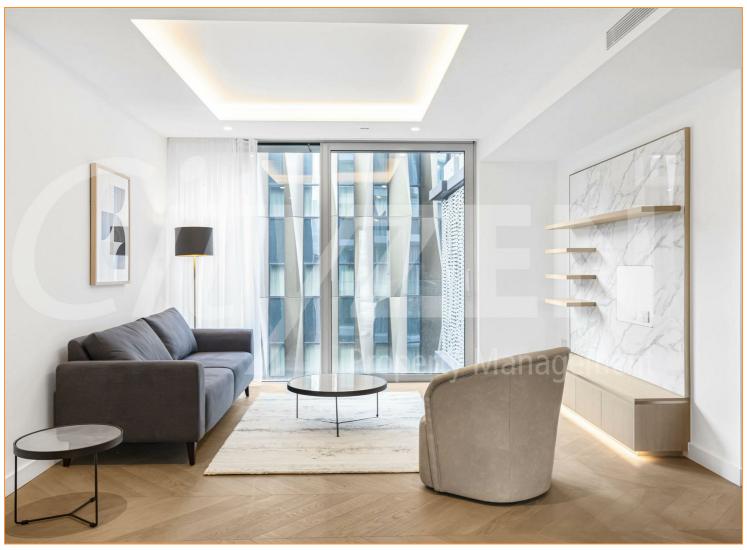

## £920 Per Week

2 BED 2 BATH 6TH FLOOR APARTMENT WITHIN LUXURY CITY DEVELOPMENT LOCATED IN THE HEART OF ALDGATE EC3N

Our 2 bed apartment is located on the 6th floor and is dual aspect with South facing bedrooms and comprises spacious accommodation across 878 square feet and has been furnished/interior designed by the landlord to a very high standard

The finishes are of the highest quality including oak floors, natural stone and marble kitchens and bathrooms with the finest appliances.

The Haydon is located moments from Aldgate Station, Tower Hill and all the shops, restaurants and bars the City of London has to offer. Residents benefit from a spa pool, gym, yoga studio, cinema and a 24/7 concierge located within the impressive double height residents lobby.

> FURNISHED/INTERIOR DESIGNED TO A VERY HIGH STANDARD AVAILABLE FROM XXXX

• THE HAYDON A BOUTIQUE CITY DEVELOPMENT

FLOORING

- MOMENTS FROM ALDGATE STATION IN EC3N • FURNISHED/INTERIOR DESIGNED TO A VERY
- SPA POOL, GYM, ROOF GARDEN, CINEMA & 24-HOUR CONCIERGE
  - HIGH STANDARD
- TWO BED & TWO BATH DUAL ASPECT APARTMENT
- COMFORT COOLING & UNDERFLOOR HEATING
- OVER 875 SQUARE FEET OF SPACE WITH AMPLE STORAGE

- NATURAL STONE & MARBLE FINISHES WITH OAK VIEWS OF THE CITY OF LONDON
- 32 FOOT LIVING AREA WITH FEATURE BREAKFAST BAR