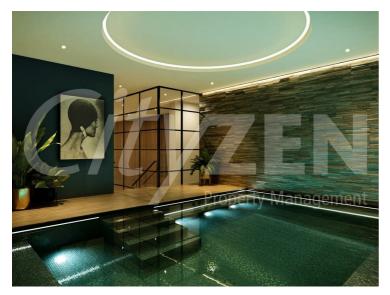

The finishes are of the highest quality including oak floors, natural stone and marble kitchens and bathrooms with the finest appliances.

The Haydon is located moments from Aldgate Station, Tower Hill and all the shops, restaurants and bars the City of London has to offer. Residents benefit from a spa pool, gym, yoga studio, cinema and a 24/7 concierge located within the impressive double height residents lobby.

## The Haydon, 16 Minories, London, EC3N 1AX

LOBBY

**RESIDENTS POOL** 

RESIDENTS CINEMA

**RESIDENTS GYM** 

**RESIDENTS ROOF GARDEN** 

RECEPTION ROOM

The Haydon, 16 Minories, London, EC3N 1AX