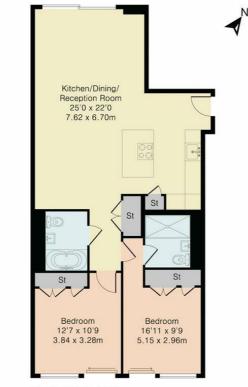

THE HAYDEN

Approximate Gross Internal Area 876 sq ft - 81 sq m

Sixth Floor Flat

We have prepared these property particulars as a general guide to a broad description of the property. They are not intended to constitute part of an offer or contract. We have not carried out a structural survey and the services, appliances and specific fittings have not been tested. All photographs, measurements, floorplans and distances referred to are given as a guide only and should not be relied upon for the purchase of carpets or any other fixtures or fittings. Lease details, service charges and ground rent (where applicable) and council tax are given as a guide only and should be checked and confirmed by your Solicitor prior to exchange of contracts.