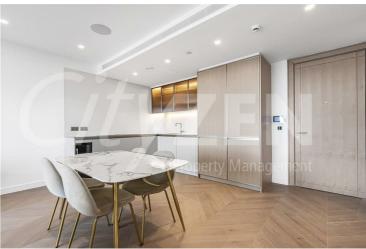

The apartment further benefits from a South facing balcony with views of both Canary Wharf & Tower Bridge, dressing area off the master bedroom and a spacious South facing living room.

The finishes are of the highest quality including oak floors, natural stone and marble kitchens and bathrooms with the finest appliances. .