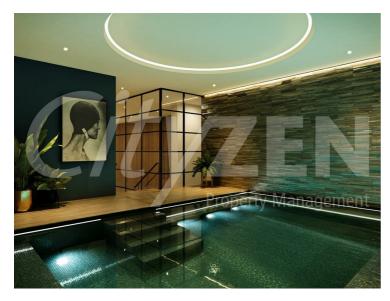

The Haydon is located moments from Aldgate Station, Tower Hill and all the shops, restaurants and bars the City of London has to offer. Residents benefit from a spa pool, gym, yoga studio, cinema and a 24/7 concierge located within the impressive double height residents lobby.

THE HAYDON

RESIDENTS POOL (CGI)

LOBBY

RESIDENTS CINEMA

RESIDENTS GYM (CGI)

RECEPTION

TERRACE

BEDROOM