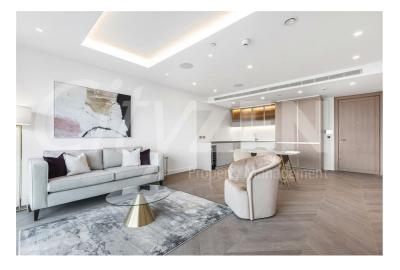

# The Haydon, 16 Minories, London, EC3N 1AX £1,275 Per Week

1000 SQ FOOT 2 BED 2 BATH 12TH FLOOR APARTMENT WITH STUNNING VIEWS OF TOWER BRIDGE & CANARY WHARF FROM ITS PRIVATE TERRACE

Our 2 bed apartment is located on the 12th floor and comprises spacious accommodation over 1,000 square feet and has been furnished/interior designed by the landlord to a very high standard

The apartment further benefits from a South facing balcony with views of both Canary Wharf & Tower Bridge, dressing area off the master bedroom and a spacious South facing living room.

The finishes are of the highest quality including oak floors, natural stone and marble kitchens and bathrooms with the finest appliances. .

FURNISHED/INTERIOR DESIGNED TO A VERY HIGH STANDARD AVAILABLE FROM 07.07.2025

- THE HAYDON A BOUTIQUE CITY DEVELOPMENT
- SPA POOL, GYM, ROOF GARDEN, CINEMA & 24-HOUR CONCIERGE
- ONE OF THE LARGEST 2 BEDS IN THE BUILDING
- SOUTH FACING BALCONY WITH VIEWS OF CANARY WHF & TOWER BRIDGE
- MOMENTS FROM ALDGATE STATION IN EC3N
- FURNISHED/INTERIOR DESIGNED TO A VERY HIGH STANDARD
- VERY HIGH SPEC KITCHEN AND BATHROOMS
- TWO BED & TWO BATH SOUTH FACING APARTMENT
- COMFORT COOLING & UNDERFLOOR HEATING
- OVER 1000 SQUARE FEET PLUS TERRACE