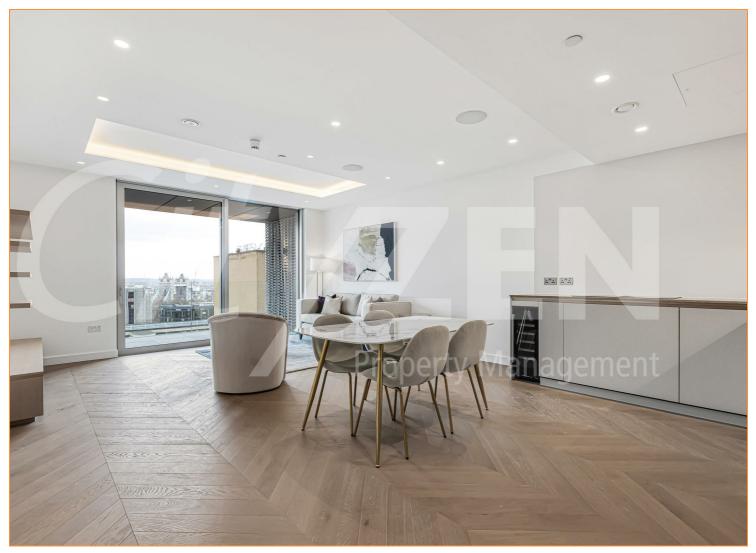

# The Haydon, 16 Minories, London, EC3N 1AX £1,275 Per Week

1000 SQ FOOT 2 BED 2 BATH 12TH FLOOR APARTMENT WITH STUNNING VIEWS OF TOWER BRIDGE & CANARY WHARF FROM ITS PRIVATE TERRACE

Our 2 bed apartment is located on the 12th floor and comprises spacious accommodation over 1,000 square feet and has been furnished/interior designed by the landlord to a very high standard

The apartment further benefits from a South facing balcony with views of both Canary Wharf & Tower Bridge, dressing area off the master bedroom and a spacious South facing living room.

The finishes are of the highest quality including oak floors, natural stone and marble kitchens and bathrooms with the finest appliances. .

FURNISHED/INTERIOR DESIGNED TO A VERY HIGH STANDARD AVAILABLE FROM 07.07.2025

- THE HAYDON A BOUTIQUE CITY DEVELOPMENT
- SPA POOL, GYM, ROOF GARDEN, CINEMA & 24-HOUR CONCIERGE
- ONE OF THE LARGEST 2 BEDS IN THE BUILDING
- SOUTH FACING BALCONY WITH VIEWS OF CANARY WHF & TOWER BRIDGE
- MOMENTS FROM ALDGATE STATION IN EC3N
- FURNISHED/INTERIOR DESIGNED TO A VERY HIGH STANDARD
- VERY HIGH SPEC KITCHEN AND BATHROOMS
- TWO BED & TWO BATH SOUTH FACING APARTMENT
- COMFORT COOLING & UNDERFLOOR HEATING
- OVER 1000 SQUARE FEET PLUS TERRACE