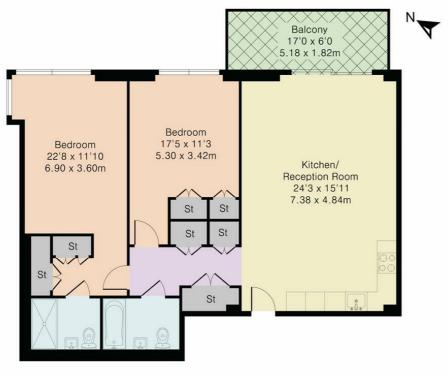

# The Haydon, 16 Minories, London, EC3N 1AX £1,275 Per Week

1000 SQ FOOT 2 BED 2 BATH 12TH FLOOR APARTMENT WITH STUNNING VIEWS OF TOWER BRIDGE & CANARY WHARF FROM ITS PRIVATE TERRACE

Our 2 bed apartment is located on the 12th floor and comprises spacious accommodation over 1,000 square feet and has been furnished/interior designed by the landlord to a very high standard

The apartment further benefits from a South facing balcony with views of both Canary Wharf & Tower Bridge, dressing area off the master bedroom and a spacious South facing living room.

The finishes are of the highest quality including oak floors, natural stone and marble kitchens and bathrooms with the finest appliances. .

FURNISHED/INTERIOR DESIGNED TO A VERY HIGH STANDARD AVAILABLE FROM 07.07.2025

- THE HAYDON A BOUTIQUE CITY DEVELOPMENT
- SPA POOL, GYM, ROOF GARDEN, CINEMA & 24-HOUR CONCIERGE
- ONE OF THE LARGEST 2 BEDS IN THE BUILDING
- SOUTH FACING BALCONY WITH VIEWS OF CANARY WHF & TOWER BRIDGE
- MOMENTS FROM ALDGATE STATION IN EC3N
- FURNISHED/INTERIOR DESIGNED TO A VERY HIGH STANDARD
- VERY HIGH SPEC KITCHEN AND BATHROOMS
- TWO BED & TWO BATH SOUTH FACING APARTMENT
- COMFORT COOLING & UNDERFLOOR HEATING
- OVER 1000 SQUARE FEET PLUS TERRACE

Twelfth Floor

Although Pink Plan Itd ensures the highest level of accuracy, measurements of doors, windows and rooms are approximate and no responsibility is taken for error, omission or misstatement. These plans are for representation purposes only as defined by RICS code of measuring practice. No guarantee is given on total square footage of the property within this plan. The figure icon is for initial guidance only and should not be relied on as a basis of valuation.