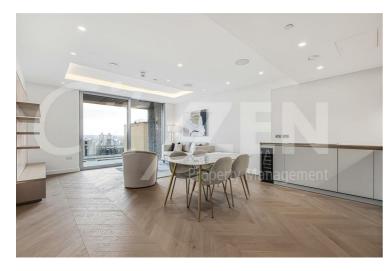

# The Haydon, 16 Minories, London, EC3N 1AX £1,275 Per Week

1000 SQ FOOT 2 BED 2 BATH 12TH FLOOR APARTMENT WITH STUNNING VIEWS OF TOWER BRIDGE & CANARY WHARF FROM ITS PRIVATE TERRACE

Our 2 bed apartment is located on the 12th floor and comprises spacious accommodation over 1,000 square feet and has been furnished/interior designed by the landlord to a very high standard

The apartment further benefits from a South facing balcony with views of both Canary Wharf & Tower Bridge, dressing area off the master bedroom and a spacious South facing living room.

The finishes are of the highest quality including oak floors, natural stone and marble kitchens and bathrooms with the finest appliances. .

FURNISHED/INTERIOR DESIGNED TO A VERY HIGH STANDARD AVAILABLE FROM 07.07.2025

- THE HAYDON A BOUTIQUE CITY DEVELOPMENT
- SPA POOL, GYM, ROOF GARDEN, CINEMA & 24-HOUR CONCIERGE
- ONE OF THE LARGEST 2 BEDS IN THE BUILDING
- SOUTH FACING BALCONY WITH VIEWS OF CANARY WHF & TOWER BRIDGE
- MOMENTS FROM ALDGATE STATION IN EC3N
- FURNISHED/INTERIOR DESIGNED TO A VERY HIGH STANDARD
- VERY HIGH SPEC KITCHEN AND BATHROOMS
- TWO BED & TWO BATH SOUTH FACING APARTMENT
- COMFORT COOLING & UNDERFLOOR HEATING
- OVER 1000 SQUARE FEET PLUS TERRACE