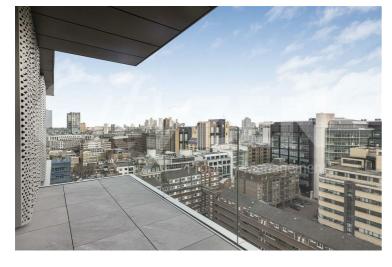

# The Haydon, 16 Minories, London, EC3N 1AX £1,275 Per Week

1000 SQ FOOT 2 BED 2 BATH 12TH FLOOR APARTMENT WITH STUNNING VIEWS OF TOWER BRIDGE & CANARY WHARF FROM ITS PRIVATE TERRACE

Our 2 bed apartment is located on the 12th floor and comprises spacious accommodation over 1,000 square feet and has been furnished/interior designed by the landlord to a very high standard

The apartment further benefits from a South facing balcony with views of both Canary Wharf & Tower Bridge, dressing area off the master bedroom and a spacious South facing living room.

The finishes are of the highest quality including oak floors, natural stone and marble kitchens and bathrooms with the finest appliances. .

FURNISHED/INTERIOR DESIGNED TO A VERY HIGH STANDARD AVAILABLE FROM 07.07.2025

- THE HAYDON A BOUTIQUE CITY DEVELOPMENT
- SPA POOL, GYM, ROOF GARDEN, CINEMA & 24-HOUR CONCIERGE
- ONE OF THE LARGEST 2 BEDS IN THE BUILDING
- SOUTH FACING BALCONY WITH VIEWS OF CANARY WHF & TOWER BRIDGE
- MOMENTS FROM ALDGATE STATION IN EC3N
- FURNISHED/INTERIOR DESIGNED TO A VERY HIGH STANDARD
- VERY HIGH SPEC KITCHEN AND BATHROOMS
- TWO BED & TWO BATH SOUTH FACING APARTMENT
- COMFORT COOLING & UNDERFLOOR HEATING
- OVER 1000 SQUARE FEET PLUS TERRACE