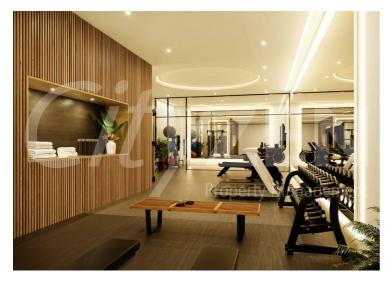

The Haydon is located moments from Aldgate Station, Tower Hill and all the shops, restaurants and bars the City of London has to offer. Residents benefit from a spa pool, gym, yoga studio, cinema and a 24/7 concierge located within the impressive double height residents lobby.

FURNISHED/INTERIOR DESIGNED TO A VERY HIGH STANDARD AVAILABLE FROM 07.07.2025

- THE HAYDON A BOUTIQUE CITY DEVELOPMENT
- SPA POOL, GYM, ROOF GARDEN, CINEMA & 24-HOUR CONCIERGE
- ONE OF THE LARGEST 2 BEDS IN THE BUILDING
- SOUTH FACING BALCONY WITH VIEWS OF CANARY WHF & TOWER BRIDGE
- MOMENTS FROM ALDGATE STATION IN EC3N
- FURNISHED/INTERIOR DESIGNED TO A VERY HIGH STANDARD
- VERY HIGH SPEC KITCHEN AND BATHROOMS
- TWO BED & TWO BATH SOUTH FACING APARTMENT
- COMFORT COOLING & UNDERFLOOR HEATING
- OVER 1000 SQUARE FEET PLUS TERRACE

THE HAYDON

RESIDENTS POOL (CGI)

LOBBY

RESIDENTS CINEMA

RESIDENTS GYM (CGI)

RECEPTION

TERRACE

BEDROOM