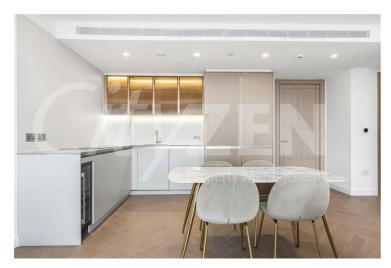

# The Haydon, 16 Minories, London, EC3N 1AX £1,275 Per Week

1000 SQ FOOT 2 BED 2 BATH 12TH FLOOR APARTMENT WITH STUNNING VIEWS OF TOWER BRIDGE & CANARY WHARF FROM ITS PRIVATE TERRACE

Our 2 bed apartment is located on the 12th floor and comprises spacious accommodation over 1,000 square feet and has been furnished/interior designed by the landlord to a very high standard

The apartment further benefits from a South facing balcony with views of both Canary Wharf & Tower Bridge, dressing area off the master bedroom and a spacious South facing living room.

The finishes are of the highest quality including oak floors, natural stone and marble kitchens and bathrooms with the finest appliances. .

FURNISHED/INTERIOR DESIGNED TO A VERY HIGH STANDARD AVAILABLE FROM 07.07.2025

- THE HAYDON A BOUTIQUE CITY DEVELOPMENT
- SPA POOL, GYM, ROOF GARDEN, CINEMA & 24-HOUR CONCIERGE
- ONE OF THE LARGEST 2 BEDS IN THE BUILDING
- SOUTH FACING BALCONY WITH VIEWS OF CANARY WHF & TOWER BRIDGE
- MOMENTS FROM ALDGATE STATION IN EC3N
- FURNISHED/INTERIOR DESIGNED TO A VERY HIGH STANDARD
- VERY HIGH SPEC KITCHEN AND BATHROOMS
- TWO BED & TWO BATH SOUTH FACING APARTMENT
- COMFORT COOLING & UNDERFLOOR HEATING
- OVER 1000 SQUARE FEET PLUS TERRACE