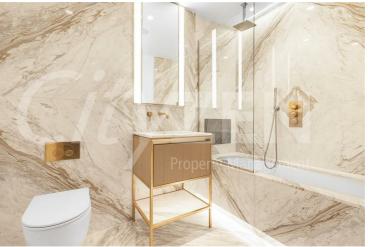

The apartment further benefits from a South facing balcony with views of both Canary Wharf & Tower Bridge, dressing area off the master bedroom and a spacious South facing living room.

The finishes are of the highest quality including oak floors, natural stone and marble kitchens and bathrooms with the finest appliances. .