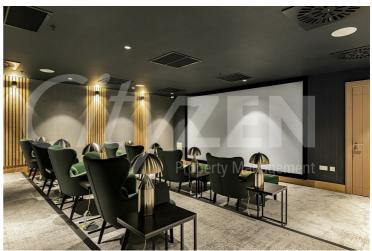

The Haydon is located moments from Aldgate Station, Tower Hill and all the shops, restaurants and bars the City of London has to offer. Residents benefit from a spa pool, gym, yoga studio, cinema and a 24/7 concierge located within the impressive double height residents lobby.

FURNISHED/INTERIOR DESIGNED TO A VERY HIGH STANDARD AVAILABLE FROM 07.07.2025

- THE HAYDON A BOUTIQUE CITY DEVELOPMENT
- SPA POOL, GYM, ROOF GARDEN, CINEMA & 24-HOUR CONCIERGE
- ONE OF THE LARGEST 2 BEDS IN THE BUILDING
- SOUTH FACING BALCONY WITH VIEWS OF CANARY WHF & TOWER BRIDGE
- MOMENTS FROM ALDGATE STATION IN EC3N
- FURNISHED/INTERIOR DESIGNED TO A VERY HIGH STANDARD
- VERY HIGH SPEC KITCHEN AND BATHROOMS
- TWO BED & TWO BATH SOUTH FACING APARTMENT
- COMFORT COOLING & UNDERFLOOR HEATING
- OVER 1000 SQUARE FEET PLUS TERRACE

THE HAYDON

RESIDENTS POOL (CGI)

LOBBY

RESIDENTS CINEMA

RESIDENTS GYM (CGI)

RECEPTION

TERRACE

BEDROOM