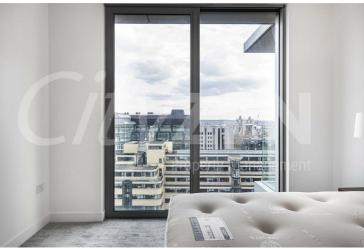

The apartment further benefits from a terrace off the reception room with views over the City and towards Canary Wharf & Tower Bridge as well as a 32 foot living room with doors out to the terrace.

The finishes are of the highest quality including oak floors, natural stone and marble kitchens and bathrooms with the finest appliances. .

TERRACE

BEDROOM

**HALLWAY** 

BEDROOM

BEDROOM DRESSING AREA

**EN-SUITE** 

VIEW FROM BEDROOM

**EN-SUITE** 