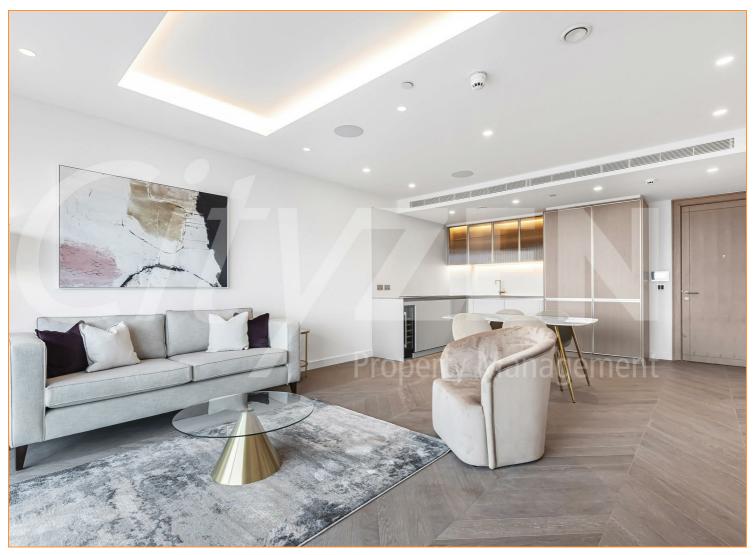

#### The Haydon, 16 Minories, London, EC3N 1AX £1,100 Per Week

13TH FLOOR TWO BED TWO BATH WITH AMAZING CITY & TOWER BRIDGE VIEWS LOCATED WITHIN LUXURY CITY DEVELOPMENT LOCATED IN THE HEART OF EC3N

Our 2 bed apartment is located on the 13th floor and comprises spacious accommodation across 874 square feet and has been furnished/interior designed by the landlord to a very high standard

The apartment further benefits from a terrace off the reception room with views over the City and towards Canary Wharf & Tower Bridge as well as a 32 foot living room with doors out to the terrace.

The finishes are of the highest quality including oak floors, natural stone and marble kitchens and bathrooms with the finest appliances. .

> FURNISHED/INTERIOR DESIGNED TO A VERY HIGH STANDARD AVAILABLE FROM 23.05.2025

- THE HAYDON A BOUTIQUE CITY DEVELOPMENT
- SPA POOL, GYM, ROOF GARDEN, CINEMA & 24-HOUR CONCIERGE
- NATURAL STONE & MARBLE FINISHES WITH OAK VERY HIGH SPEC KITCHEN AND BATHROOMS **FLOORING**
- TERRACE WITH VIEWS OVER THE CITY TOWARDS CANARY WHF & TOWER BDG
- MOMENTS FROM ALDGATE STATION IN EC3N
- FURNISHED/INTERIOR DESIGNED TO A VERY HIGH STANDARD
- TWO BED & TWO BATH DUAL ASPECT **APARTMENT**
- COMFORT COOLING & UNDERFLOOR HEATING
- OVER 870 SQUARE FEET OF SPACE WITH AMPLE **STORAGE**