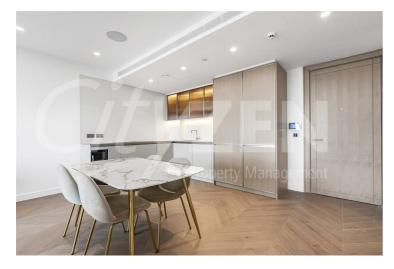

#### The Haydon, 16 Minories, London, EC3N 1AX £1,100 Per Week

13TH FLOOR TWO BED TWO BATH WITH AMAZING CITY & TOWER BRIDGE VIEWS LOCATED WITHIN LUXURY CITY DEVELOPMENT LOCATED IN THE HEART OF EC3N

Our 2 bed apartment is located on the 13th floor and comprises spacious accommodation across 874 square feet and has been furnished/interior designed by the landlord to a very high standard

The apartment further benefits from a terrace off the reception room with views over the City and towards Canary Wharf & Tower Bridge as well as a 32 foot living room with doors out to the terrace.

The finishes are of the highest quality including oak floors, natural stone and marble kitchens and bathrooms with the finest appliances. .

> FURNISHED/INTERIOR DESIGNED TO A VERY HIGH STANDARD AVAILABLE FROM 23.05.2025

- THE HAYDON A BOUTIQUE CITY DEVELOPMENT
- SPA POOL, GYM, ROOF GARDEN, CINEMA & 24-HOUR CONCIERGE
- NATURAL STONE & MARBLE FINISHES WITH OAK VERY HIGH SPEC KITCHEN AND BATHROOMS **FLOORING**
- TERRACE WITH VIEWS OVER THE CITY TOWARDS CANARY WHF & TOWER BDG
- MOMENTS FROM ALDGATE STATION IN EC3N
- FURNISHED/INTERIOR DESIGNED TO A VERY HIGH STANDARD
- TWO BED & TWO BATH DUAL ASPECT **APARTMENT**
- COMFORT COOLING & UNDERFLOOR HEATING
- OVER 870 SQUARE FEET OF SPACE WITH AMPLE **STORAGE**