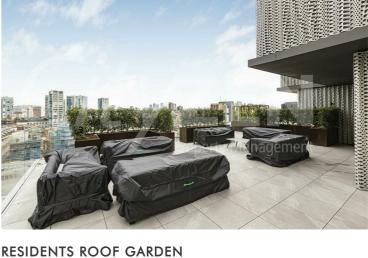

The Haydon is located moments from Aldgate Station, Tower Hill and all the shops, restaurants and bars the City of London has to offer. Residents benefit from a spa pool, gym, yoga studio, cinema and a 24/7 concierge located within the impressive double height residents lobby.

THE HAYDON

RESIDENTS POOL (CGI)

LOBBY

RESIDENTS CINEMA

RESIDENTS GYM (CGI)

RECEPTION BEDROOM

RECEPTION RECEPTION

VIEW FROM TERRACE KITCHEN

BEDROOM

BEDROOM RECEPTION

RECEPTION VIEW

VIEW RESIDENTS ROOF GARDEN

VIEW LOBBY

Thirteenth Floor

Although Pink Plan Itd ensures the highest level of accuracy, measurements of doors, windows and rooms are approximate and no responsibility is taken for error, omission or misstatement. These plans are for representation purposes only as defined by RICS code of measuring practice. No guarantee is given on total square footage of the property within this plan. The figure icon is for initial guidance only and should not be relied on as a basis of valuation.