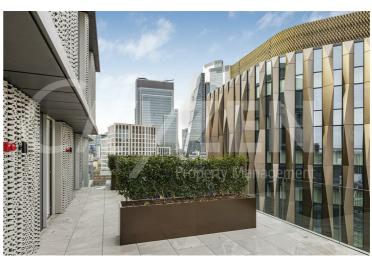

The apartment further benefits from a terrace off the reception room with views over the City and towards Canary Wharf & Tower Bridge as well as a 32 foot living room with doors out to the terrace.

The finishes are of the highest quality including oak floors, natural stone and marble kitchens and bathrooms with the finest appliances. .

> FURNISHED/INTERIOR DESIGNED TO A VERY HIGH STANDARD AVAILABLE FROM 23.05.2025

- THE HAYDON A BOUTIQUE CITY DEVELOPMENT
- SPA POOL, GYM, ROOF GARDEN, CINEMA & 24-HOUR CONCIERGE
- NATURAL STONE & MARBLE FINISHES WITH OAK VERY HIGH SPEC KITCHEN AND BATHROOMS **FLOORING**
- TERRACE WITH VIEWS OVER THE CITY TOWARDS CANARY WHF & TOWER BDG
- MOMENTS FROM ALDGATE STATION IN EC3N
- FURNISHED/INTERIOR DESIGNED TO A VERY HIGH STANDARD
- TWO BED & TWO BATH DUAL ASPECT **APARTMENT**
- COMFORT COOLING & UNDERFLOOR HEATING
- OVER 870 SQUARE FEET OF SPACE WITH AMPLE **STORAGE**