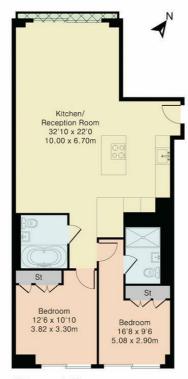

#### The Haydon, 16 Minories, London, EC3N 1AX £1,100 Per Week

13TH FLOOR TWO BED TWO BATH WITH AMAZING CITY & TOWER BRIDGE VIEWS LOCATED WITHIN LUXURY CITY DEVELOPMENT LOCATED IN THE HEART OF EC3N

Our 2 bed apartment is located on the 13th floor and comprises spacious accommodation across 874 square feet and has been furnished/interior designed by the landlord to a very high standard

BEDROOM

BEDROOM RECEPTION

RECEPTION VIEW

VIEW RESIDENTS ROOF GARDEN

VIEW LOBBY

Thirteenth Floor

Although Pink Plan Itd ensures the highest level of accuracy, measurements of doors, windows and rooms are approximate and no responsibility is taken for error, omission or misstatement. These plans are for representation purposes only as defined by RICS code of measuring practice. No guarantee is given on total square footage of the property within this plan. The figure icon is for initial guidance only and should not be relied on as a basis of valuation.