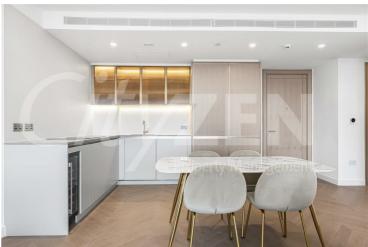

#### The Haydon, 16 Minories, London, EC3N 1AX £1,100 Per Week

13TH FLOOR TWO BED TWO BATH WITH AMAZING CITY & TOWER BRIDGE VIEWS LOCATED WITHIN LUXURY CITY DEVELOPMENT LOCATED IN THE HEART OF EC3N

Our 2 bed apartment is located on the 13th floor and comprises spacious accommodation across 874 square feet and has been furnished/interior designed by the landlord to a very high standard

The apartment further benefits from a terrace off the reception room with views over the City and towards Canary Wharf & Tower Bridge as well as a 32 foot living room with doors out to the terrace.

The finishes are of the highest quality including oak floors, natural stone and marble kitchens and bathrooms with the finest appliances. .

> FURNISHED/INTERIOR DESIGNED TO A VERY HIGH STANDARD AVAILABLE FROM 23.05.2025

- THE HAYDON A BOUTIQUE CITY DEVELOPMENT
- SPA POOL, GYM, ROOF GARDEN, CINEMA & 24-HOUR CONCIERGE
- NATURAL STONE & MARBLE FINISHES WITH OAK VERY HIGH SPEC KITCHEN AND BATHROOMS **FLOORING**
- TERRACE WITH VIEWS OVER THE CITY TOWARDS CANARY WHF & TOWER BDG
- MOMENTS FROM ALDGATE STATION IN EC3N
- FURNISHED/INTERIOR DESIGNED TO A VERY HIGH STANDARD
- TWO BED & TWO BATH DUAL ASPECT **APARTMENT**
- COMFORT COOLING & UNDERFLOOR HEATING
- OVER 870 SQUARE FEET OF SPACE WITH AMPLE **STORAGE**