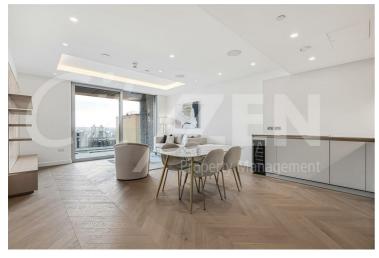

The apartment further benefits from a terrace off the reception room with views over the City and towards Canary Wharf & Tower Bridge as well as a 32 foot living room with doors out to the terrace.

The finishes are of the highest quality including oak floors, natural stone and marble kitchens and bathrooms with the finest appliances. .