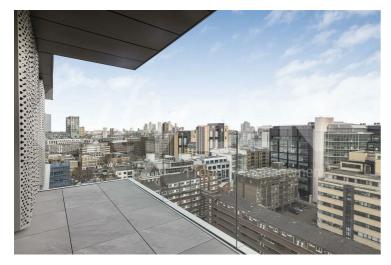

The apartment further benefits from a terrace off the reception room with views over the City and towards Canary Wharf & Tower Bridge as well as a 32 foot living room with doors out to the terrace.

The finishes are of the highest quality including oak floors, natural stone and marble kitchens and bathrooms with the finest appliances. .

> FURNISHED/INTERIOR DESIGNED TO A VERY HIGH STANDARD AVAILABLE FROM 23.05.2025

- THE HAYDON A BOUTIQUE CITY DEVELOPMENT
- SPA POOL, GYM, ROOF GARDEN, CINEMA & 24-HOUR CONCIERGE
- NATURAL STONE & MARBLE FINISHES WITH OAK VERY HIGH SPEC KITCHEN AND BATHROOMS **FLOORING**
- TERRACE WITH VIEWS OVER THE CITY TOWARDS CANARY WHF & TOWER BDG
- MOMENTS FROM ALDGATE STATION IN EC3N
- FURNISHED/INTERIOR DESIGNED TO A VERY HIGH STANDARD
- TWO BED & TWO BATH DUAL ASPECT **APARTMENT**
- COMFORT COOLING & UNDERFLOOR HEATING
- OVER 870 SQUARE FEET OF SPACE WITH AMPLE **STORAGE**