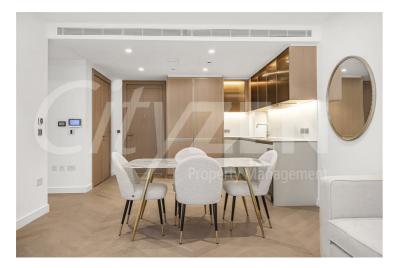

### £800 Per Week

6TH FLOOR ONE BEDROOM APARTMENT WITHIN LUXURY CITY DEVELOPMENT LOCATED IN THE HEART OF ALDGATE EC3N

Our one bed apartment is located on the 6th floor and comprises spacious accommodation across 605 square feet and has been furnished/interior designed by the landlord to a very high standard

The finishes are of the highest quality including oak floors, natural stone and marble kitchens and bathrooms with the finest appliances. .

The Haydon is located moments from Aldgate Station, Tower Hill and all the shops, restaurants and bars the City of London has to offer. Residents benefit from a spa pool, gym, yoga studio, cinema and a 24/7 concierge located within the impressive double height residents lobby.

RECEPTION ROOM

RECEPTION ROOM

RECEPTION ROOM

RECEPTION ROOM/KITCHEN

**KITCHEN** 

**RECEPTION ROOM** 

KITCHEN

## BEDROOM

LOBBY