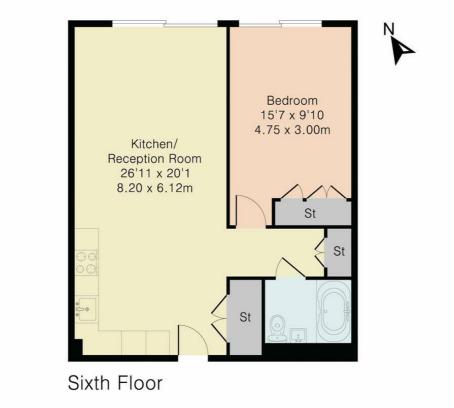

### Approximate Gross Internal Area 611 sq ft - 57 sq m

#### PINK PLAN

Although Pink Plan Itd ensures the highest level of accuracy, measurements of doors, windows and rooms are approximate and no responsibility is taken for error, omission or misstatement. These plans are for representation purposes only as defined by RICS code of measuring practices. No guarantee is given on total square footage of the property within this plan. The figure icon is for initial guidance only and should not be relied on as a basis of valuation