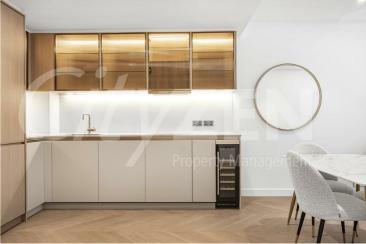

### £800 Per Week

6TH FLOOR ONE BEDROOM APARTMENT WITHIN LUXURY CITY DEVELOPMENT LOCATED IN THE HEART OF ALDGATE EC3N

Our one bed apartment is located on the 6th floor and comprises spacious accommodation across 605 square feet and has been furnished/interior designed by the landlord to a very high standard

The finishes are of the highest quality including oak floors, natural stone and marble kitchens and bathrooms with the finest appliances. .

The Haydon is located moments from Aldgate Station, Tower Hill and all the shops, restaurants and bars the City of London has to offer. Residents benefit from a spa pool, gym, yoga studio, cinema and a 24/7 concierge located within the impressive double height residents lobby.

RECEPTION ROOM

RECEPTION ROOM

RECEPTION ROOM

RECEPTION ROOM/KITCHEN

**KITCHEN** 

**RECEPTION ROOM** 

KITCHEN