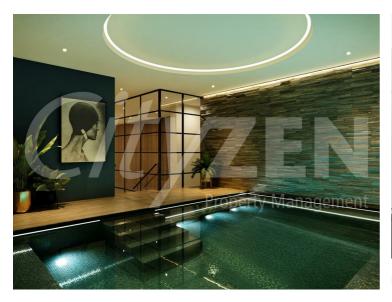

The finishes are of the highest quality including oak floors, natural stone and marble kitchens and bathrooms with the finest appliances. .

The Haydon is located moments from Aldgate Station, Tower Hill and all the shops, restaurants and bars the City of London has to offer. Residents benefit from a spa pool, gym, yoga studio, cinema and a 24/7 concierge located within the impressive double height residents lobby.

FURNISHED TO A HIGH STANDARD

AVAILABLE FROM 08.05.2025

- THE HAYDON A BOUTIQUE CITY DEVELOPMENT
- SPA POOL, GYM, ROOF GARDEN, CINEMA & 24-HOUR CONCIERGE
- NATURAL STONE & MARBLE FINISHES
  WITH OAK FLOORING
- AVAILABLE FROM 08.05.2025
- MOMENTS FROM ALDGATE STATION IN
  ONE BEDROOM ON THE 6TH FLOOR
  EC3N
- FURNISHED TO A VERY HIGH STANDARD
- VERY HIGH SPEC KITCHEN AND BATHROOM
- COMFORT COOLING & UNDERFLOOR HEATING
- OVER 600 SQUARE FEET OF SPACE WITH AMPLE STORAGE

The Haydon, 16 Minories, London, EC3N 1AX

THE HAYDON

**RESIDENTS ROOF GARDEN** 

LOBBY

**RESIDENTS POOL (CGI)** 

RESIDENTS GYM (CGI)

RESIDENTS CINEMA