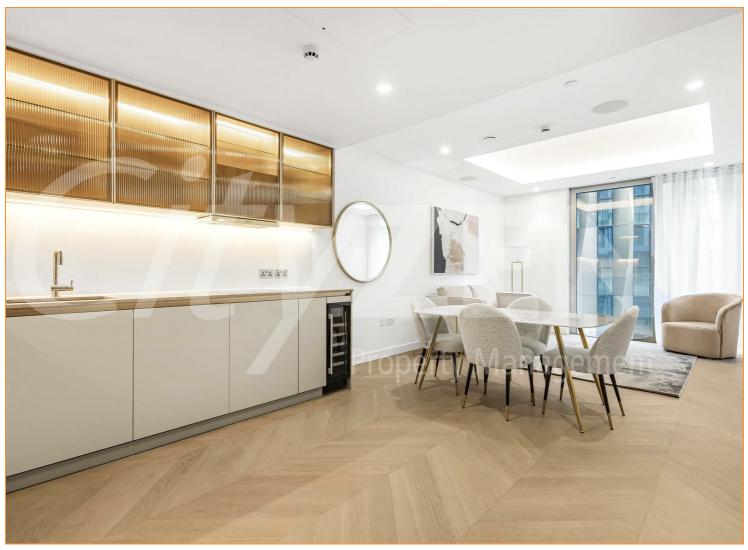

### £800 Per Week

6TH FLOOR ONE BEDROOM APARTMENT WITHIN LUXURY CITY DEVELOPMENT LOCATED IN THE HEART OF ALDGATE EC3N

Our one bed apartment is located on the 6th floor and comprises spacious accommodation across 605 square feet and has been furnished/interior designed by the landlord to a very high standard

The finishes are of the highest quality including oak floors, natural stone and marble kitchens and bathrooms with the finest appliances. .

The Haydon is located moments from Aldgate Station, Tower Hill and all the shops, restaurants and bars the City of London has to offer. Residents benefit from a spa pool, gym, yoga studio, cinema and a 24/7 concierge located within the impressive double height residents lobby.

FURNISHED TO A HIGH STANDARD

AVAILABLE FROM 08.05.2025

- THE HAYDON A BOUTIQUE CITY DEVELOPMENT
- SPA POOL, GYM, ROOF GARDEN, CINEMA & 24-HOUR CONCIERGE
- NATURAL STONE & MARBLE FINISHES
  WITH OAK FLOORING
- AVAILABLE FROM 08.05.2025
- MOMENTS FROM ALDGATE STATION IN
  ONE BEDROOM ON THE 6TH FLOOR
  EC3N
- FURNISHED TO A VERY HIGH STANDARD
- VERY HIGH SPEC KITCHEN AND BATHROOM
- COMFORT COOLING & UNDERFLOOR HEATING
- OVER 600 SQUARE FEET OF SPACE WITH AMPLE STORAGE