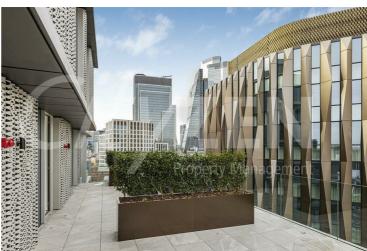

FURNISHED TO A HIGH STANDARD

AVAILABLE FROM 08.05.2025

- THE HAYDON A BOUTIQUE CITY DEVELOPMENT
- SPA POOL, GYM, ROOF GARDEN, CINEMA & 24-HOUR CONCIERGE
- NATURAL STONE & MARBLE FINISHES
  WITH OAK FLOORING
- AVAILABLE FROM 08.05.2025
- MOMENTS FROM ALDGATE STATION IN
  ONE BEDROOM ON THE 6TH FLOOR
  EC3N
- FURNISHED TO A VERY HIGH STANDARD
- VERY HIGH SPEC KITCHEN AND BATHROOM
- COMFORT COOLING & UNDERFLOOR HEATING
- OVER 600 SQUARE FEET OF SPACE WITH AMPLE STORAGE

The Haydon, 16 Minories, London, EC3N 1AX

THE HAYDON

**RESIDENTS ROOF GARDEN** 

LOBBY

**RESIDENTS POOL (CGI)** 

RESIDENTS GYM (CGI)

RESIDENTS CINEMA

# The Haydon, 16 Minories, London, EC3N 1AX

**RESIDNETS ROOF GARDEN** 

BEDROOM

VIEW FROM ROOF GARDEN

BATHROOM

BEDROOM

KITCHEN

The Haydon, 16 Minories, London, EC3N 1AX