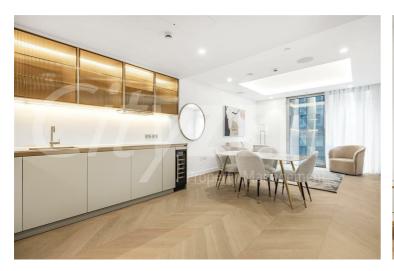

### £800 Per Week

6TH FLOOR ONE BEDROOM APARTMENT WITHIN LUXURY CITY DEVELOPMENT LOCATED IN THE HEART OF ALDGATE EC3N

Our one bed apartment is located on the 6th floor and comprises spacious accommodation across 605 square feet and has been furnished/interior designed by the landlord to a very high standard

The finishes are of the highest quality including oak floors, natural stone and marble kitchens and bathrooms with the finest appliances. .

The Haydon is located moments from Aldgate Station, Tower Hill and all the shops, restaurants and bars the City of London has to offer. Residents benefit from a spa pool, gym, yoga studio, cinema and a 24/7 concierge located within the impressive double height residents lobby.

RECEPTION ROOM

RECEPTION ROOM

RECEPTION ROOM

RECEPTION ROOM/KITCHEN

**KITCHEN** 

**RECEPTION ROOM** 

KITCHEN