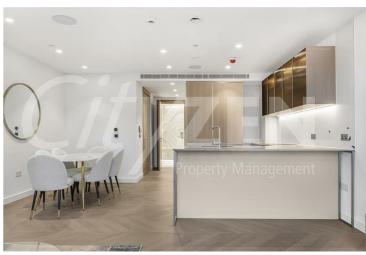

The apartment further benefits from a huge terrace off all rooms including the 32 foot living room.

The finishes are of the highest quality including oak floors, natural stone and marble kitchens and bathrooms with the finest appliances. .

FURNISHED/INTERIOR DESIGNED TO A VERY HIGH STANDARD AVAILABLE FROM 21.03.2025

- THE HAYDON A BOUTIQUE CITY **DEVELOPMENT**
- SPA POOL, GYM, ROOF GARDEN, CINEMA & 24-HOUR CONCIERGE
- NATURAL STONE & MARBLE FINISHES WITH OAK FLOORING
- 400 SQ FT PRIVATE TERRACE
- MOMENTS FROM ALDGATE STATION IN THREE DOUBLE BED & TWO BATH EC3N
- **VERY HIGH STANDARD**
- VERY HIGH SPEC KITCHEN AND **BATHROOMS**
- **APARTMENT**
- FURNISHED/INTERIOR DESIGNED TO A
  COMFORT COOLING & UNDERFLOOR **HEATING** 
  - OVER 990 SQUARE FEET OF SPACE WITH AMPLE STORAGE