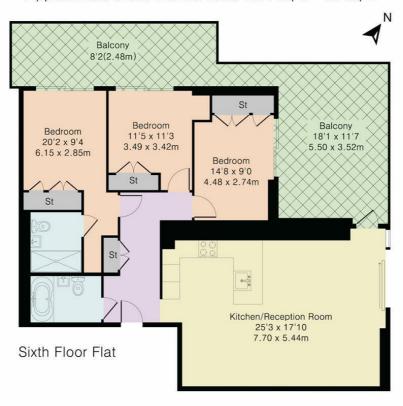

#### The Haydon, 16 Minories, London, EC3N 1AX £1,450 Per Week

3 DOUBLE BED 2 BATH APARTMENT WITH A PRIVATE 400 SQ FOOT TERRACE WITHIN A BOUTIQUE DEVELOPMENT IN THE CENTER OF THE CITY OF LONDON.

Our 3 double bed apartment is located on the 6th floor and comprises spacious accommodation across 992 square feet and has been furnished/interior designed by the landlord to a very high standard

#### Approximate Gross Internal Area 1047 sq ft - 97 sq m

Although Pink Plan Itd ensures the highest level of accuracy, measurements of doors, windows and rooms are approximate and no responsibility is taken for error, omission or misstatement. These plans are for representation purposes only as defined by RICS code of measuring practice. No guarantee is given on total square footage of the property within this plan. The figure icon is for initial guidance only and should not be relied on as a basis of valuation.