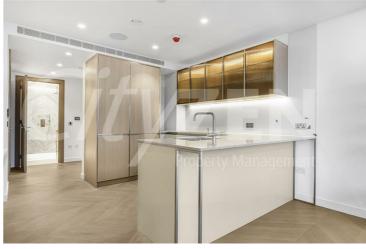

The apartment further benefits from a huge terrace off all rooms including the 32 foot living room.

The finishes are of the highest quality including oak floors, natural stone and marble kitchens and bathrooms with the finest appliances. .

FURNISHED/INTERIOR DESIGNED TO A VERY HIGH STANDARD AVAILABLE FROM 21.03.2025

- THE HAYDON A BOUTIQUE CITY **DEVELOPMENT**
- SPA POOL, GYM, ROOF GARDEN, CINEMA & 24-HOUR CONCIERGE
- NATURAL STONE & MARBLE FINISHES WITH OAK FLOORING
- 400 SQ FT PRIVATE TERRACE
- MOMENTS FROM ALDGATE STATION IN THREE DOUBLE BED & TWO BATH EC3N
- **VERY HIGH STANDARD**
- VERY HIGH SPEC KITCHEN AND **BATHROOMS**
- **APARTMENT**
- FURNISHED/INTERIOR DESIGNED TO A
  COMFORT COOLING & UNDERFLOOR **HEATING** 
  - OVER 990 SQUARE FEET OF SPACE WITH AMPLE STORAGE