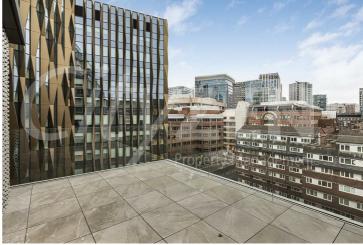

The apartment further benefits from a huge terrace off all rooms including the 32 foot living room.

The finishes are of the highest quality including oak floors, natural stone and marble kitchens and bathrooms with the finest appliances. .

VIEW FROM ROOF GARDEN

**KITCHEN** 

RECEPTION ROOM

RECEPTION ROOM

BEDROOM

RECEPTION ROOM

BEDROOM

**BEDROOM** 