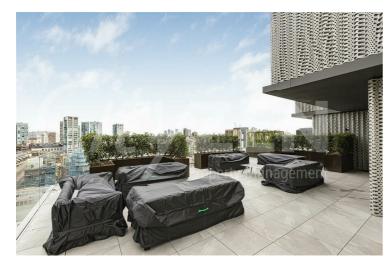

The apartment further benefits from a huge terrace off all rooms including the 32 foot living room.

The finishes are of the highest quality including oak floors, natural stone and marble kitchens and bathrooms with the finest appliances. .

FURNISHED/INTERIOR DESIGNED TO A VERY HIGH STANDARD AVAILABLE FROM 21.03.2025

- THE HAYDON A BOUTIQUE CITY **DEVELOPMENT**
- SPA POOL, GYM, ROOF GARDEN, CINEMA & 24-HOUR CONCIERGE
- NATURAL STONE & MARBLE FINISHES WITH OAK FLOORING
- 400 SQ FT PRIVATE TERRACE
- MOMENTS FROM ALDGATE STATION IN THREE DOUBLE BED & TWO BATH EC3N
- **VERY HIGH STANDARD**
- VERY HIGH SPEC KITCHEN AND **BATHROOMS**
- **APARTMENT**
- FURNISHED/INTERIOR DESIGNED TO A
  COMFORT COOLING & UNDERFLOOR **HEATING** 
  - OVER 990 SQUARE FEET OF SPACE WITH AMPLE STORAGE