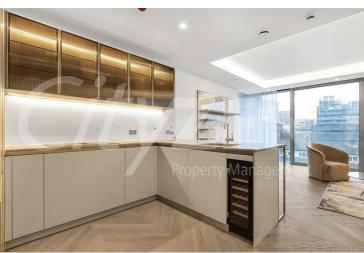

#### The Haydon, 16 Minories, London, EC3N 1AX £1,450 Per Week

3 DOUBLE BED 2 BATH APARTMENT WITH A PRIVATE 400 SQ FOOT TERRACE WITHIN A BOUTIQUE DEVELOPMENT IN THE CENTER OF THE CITY OF LONDON.

Our 3 double bed apartment is located on the 6th floor and comprises spacious accommodation across 992 square feet and has been furnished/interior designed by the landlord to a very high standard

The apartment further benefits from a huge terrace off all rooms including the 32 foot living room.

The finishes are of the highest quality including oak floors, natural stone and marble kitchens and bathrooms with the finest appliances. .

VIEW FROM ROOF GARDEN

**KITCHEN** 

RECEPTION ROOM

RECEPTION ROOM

BEDROOM

RECEPTION ROOM

BEDROOM

**BEDROOM** 