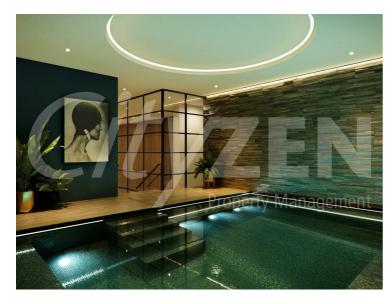

The Haydon is located moments from Aldgate Station, Tower Hill and all the shops, restaurants and bars the City of London has to offer. Residents benefit from a spa pool, gym, yoga studio, cinema and a 24/7 concierge located within the impressive double height residents lobby.

THE HAYDON

**RESIDENTS ROOF GARDEN** 

RESIDENTS POOL (CGI)

LOBBY

RESIDENTS CINEMA

RESIDENTS GYM (CGI)

RESIDENTS ROOF GARDEN

KITCHEN