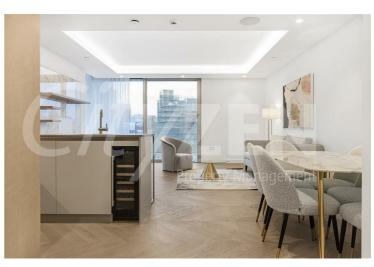

#### The Haydon, 16 Minories, London, EC3N 1AX £1,450 Per Week

3 DOUBLE BED 2 BATH APARTMENT WITH A PRIVATE 400 SQ FOOT TERRACE WITHIN A BOUTIQUE DEVELOPMENT IN THE CENTER OF THE CITY OF LONDON.

Our 3 double bed apartment is located on the 6th floor and comprises spacious accommodation across 992 square feet and has been furnished/interior designed by the landlord to a very high standard

The apartment further benefits from a huge terrace off all rooms including the 32 foot living room.

The finishes are of the highest quality including oak floors, natural stone and marble kitchens and bathrooms with the finest appliances. .

VIEW FROM ROOF GARDEN

**KITCHEN** 

RECEPTION ROOM

RECEPTION ROOM

BEDROOM

RECEPTION ROOM

BEDROOM

**BEDROOM** 