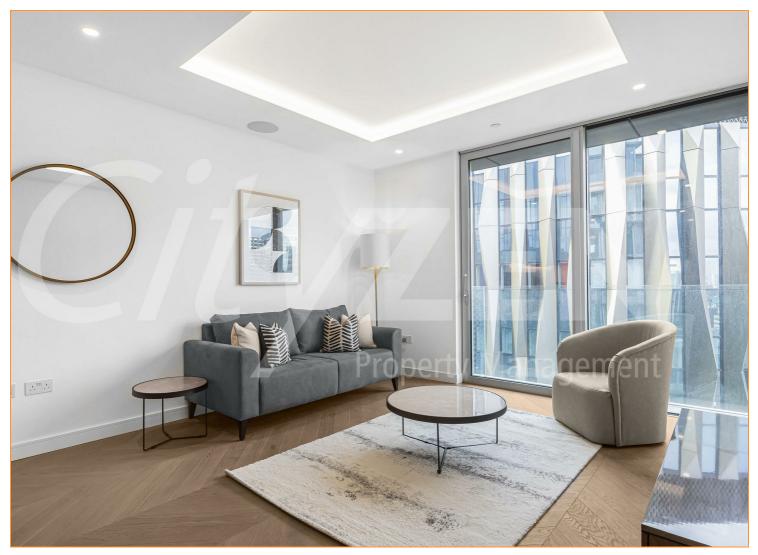

#### The Haydon, 16 Minories, London, EC3N 1AX £820 Per Week

12TH FLOOR ONE BED APARTMENT WITH OWN PRIVATE TERRACE LOCATED WITHIN LUXURY CITY DEVELOPMENT IN THE HEART OF ALDGATE EC3N

Our one bed apartment is located on the 12th floor and comprises spacious accommodation across 538 square feet and is one of the few one bed apartments within the development to benefit from a private terrace which can be accessed from both the reception room and the bedroom.

The finishes are of the highest quality including oak floors, natural stone and marble kitchens and bathrooms with the finest appliances. .

The Haydon is located moments from Aldgate Station, Tower Hill and all the shops, restaurants and bars the City of London has to offer. Residents benefit from a spa pool, gym, yoga studio, cinema and a 24/7 concierge located within the impressive double height residents lobby.

FURNISHED/INTERIOR DESIGNED BY THE LANDLORD TO A VERY HIGH STANDARD

AVAILABLE FROM21.03.2025

- THE HAYDON A BOUTIQUE CITY **DEVELOPMENT**
- SPA POOL, GYM, ROOF GARDEN, CINEMA & 24-HOUR CONCIERGE
- NATURAL STONE & MARBLE FINISHES WITH OAK FLOORING
- PRIVATE TERRACE