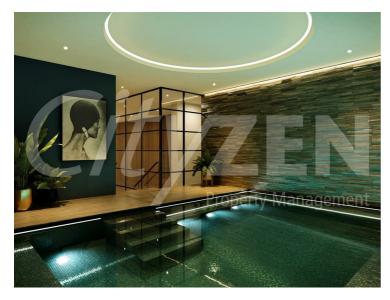

The finishes are of the highest quality including oak floors, natural stone and marble kitchens and bathrooms with the finest appliances. .

The Haydon is located moments from Aldgate Station, Tower Hill and all the shops, restaurants and bars the City of London has to offer. Residents benefit from a spa pool, gym, yoga studio, cinema and a 24/7 concierge located within the impressive double height residents lobby.

FURNISHED/INTERIOR DESIGNED BY THE LANDLORD TO A VERY HIGH STANDARD

AVAILABLE FROM21.03.2025

- THE HAYDON A BOUTIQUE CITY **DEVELOPMENT**
- SPA POOL, GYM, ROOF GARDEN, CINEMA & 24-HOUR CONCIERGE
- NATURAL STONE & MARBLE FINISHES WITH OAK FLOORING
- PRIVATE TERRACE

THE HAYDON

RESIDENTS ROOF GARDEN (CGI)

RESIDENTS POOL (CGI)

LOBBY

RESIDENTS CINEMA

RESIDENTS GYM (CGI)

RECEPTION

RECEPTION