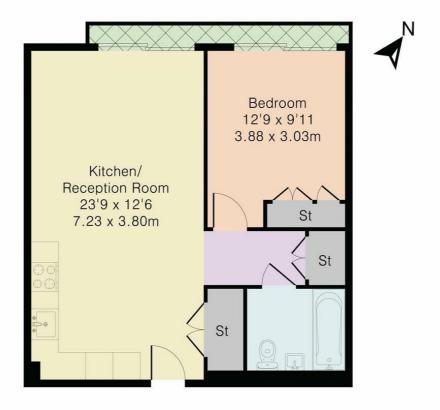

#### The Haydon, 16 Minories, London, EC3N 1AX £820 Per Week

12TH FLOOR ONE BED APARTMENT WITH OWN PRIVATE TERRACE LOCATED WITHIN LUXURY CITY DEVELOPMENT IN THE HEART OF ALDGATE EC3N

Our one bed apartment is located on the 12th floor and comprises spacious accommodation across 538 square feet and is one of the few one bed apartments within the development to benefit from a private terrace which can be accessed from both the reception room and the bedroom.

#### Approximate Gross Internal Area 538 sq ft - 50 sq m

Although Pink Plan Itd ensures the highest level of accuracy, measurements of doors, windows and rooms are approximate and no responsibility is taken for error, omission or misstatement. These plans are for representation purposes only as defined by RICS code of measuring practise. No guarantee is given on total square footage of the property within his plan. The figure icon is for initial guidance only and should not be relied on as a basis got valuation.