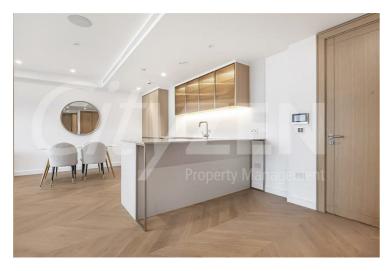

Our 2 bed apartment is located on the 8th floor and comprises spacious accommodation across 910 square feet and has been furnished/interior designed by the landlord to a very high standard

The apartment further benefits from a South facing balcony, dressing area off the master bedroom and a 28 foot living room.

The finishes are of the highest quality including oak floors, natural stone and marble kitchens and bathrooms with the finest appliances. .

The Haydon is located moments from Aldgate Station, Tower Hill and all the shops, restaurants and bars the City of London has to offer. Residents benefit from a spa pool, gym, yoga studio, cinema and a 24/7 concierge located within the impressive double height residents lobby.

## The Haydon, 16 Minories, London, EC3N 1AX

**RESIDENTS ROOF GARDEN** 

RECEPTION ROOM

VIEW FROM ROOF GARDEN

RECEPTION ROOM

**RECEPTION ROOM** 

**KITCHEN** 

The Haydon, 16 Minories, London, EC3N 1AX