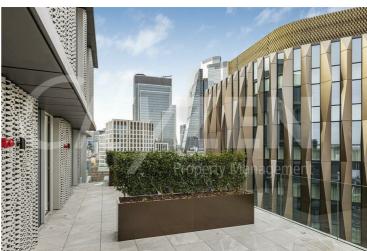

> FURNISHED/INTERIOR DESIGNED TO A VERY HIGH STANDARD AVAILABLE NOW

- THE HAYDON A BOUTIQUE CITY DEVELOPMENT
- SPA POOL, GYM, ROOF GARDEN, **CINEMA & 24-HOUR CONCIERGE**
- NATURAL STONE & MARBLE FINISHES WITH OAK FLOORING
- SOUTH FACING TERRACE
- MOMENTS FROM ALDGATE STATION IN TWO BED & TWO BATH SOUTH EC3N
- FURNISHED/INTERIOR DESIGNED TO A COMFORT COOLING & UNDERFLOOR VERY HIGH STANDARD
- AVAIL FOR 6 MONTH LET IF REQ
- FACING APARTMENT
- HEATING
- 910 SQUARE FEET OF SPACE WITH AMPLE STORAGE

The Haydon, 16 Minories, London, EC3N 1AX

THE HAYDON

**RESIDENTS ROOF GARDEN** 

LOBBY

**RESIDENTS POOL (CGI)** 

RESIDENTS GYM (CGI)

RESIDENTS CINEMA

## The Haydon, 16 Minories, London, EC3N 1AX

**RESIDENTS ROOF GARDEN** 

RECEPTION ROOM

VIEW FROM ROOF GARDEN

RECEPTION ROOM

**RECEPTION ROOM** 

**KITCHEN** 

The Haydon, 16 Minories, London, EC3N 1AX