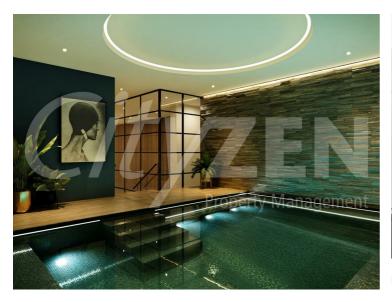

The finishes are of the highest quality including oak floors, natural stone and marble kitchens and bathrooms with the finest appliances. .

The Haydon is located moments from Aldgate Station, Tower Hill and all the shops, restaurants and bars the City of London has to offer. Residents benefit from a spa pool, gym, yoga studio, cinema and a 24/7 concierge located within the impressive double height residents lobby.

> FURNISHED/INTERIOR DESIGNED TO A VERY HIGH STANDARD AVAILABLE NOW

- THE HAYDON A BOUTIQUE CITY DEVELOPMENT
- SPA POOL, GYM, ROOF GARDEN, **CINEMA & 24-HOUR CONCIERGE**
- NATURAL STONE & MARBLE FINISHES WITH OAK FLOORING
- SOUTH FACING TERRACE
- MOMENTS FROM ALDGATE STATION IN TWO BED & TWO BATH SOUTH EC3N
- FURNISHED/INTERIOR DESIGNED TO A COMFORT COOLING & UNDERFLOOR VERY HIGH STANDARD
- AVAIL FOR 6 MONTH LET IF REQ
- FACING APARTMENT
- HEATING
- 910 SQUARE FEET OF SPACE WITH AMPLE STORAGE

The Haydon, 16 Minories, London, EC3N 1AX

THE HAYDON

**RESIDENTS ROOF GARDEN** 

LOBBY

**RESIDENTS POOL (CGI)** 

RESIDENTS GYM (CGI)

RESIDENTS CINEMA