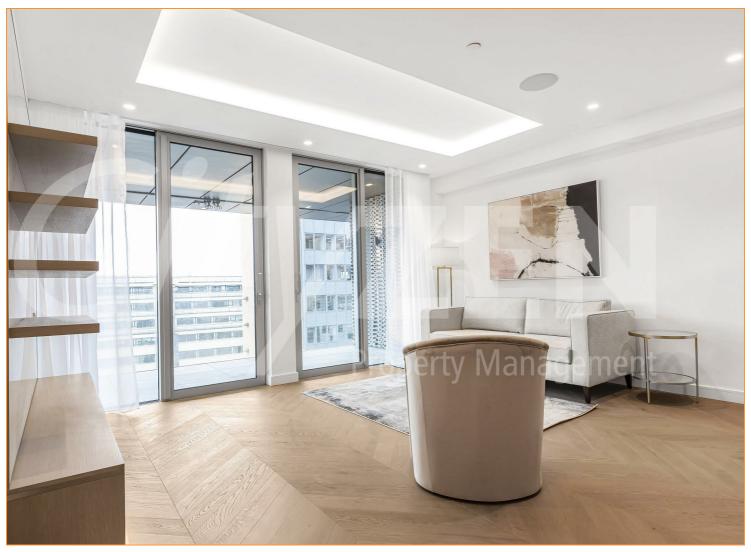

Our 2 bed apartment is located on the 8th floor and comprises spacious accommodation across 910 square feet and has been furnished/interior designed by the landlord to a very high standard

The apartment further benefits from a South facing balcony, dressing area off the master bedroom and a 28 foot living room.

The finishes are of the highest quality including oak floors, natural stone and marble kitchens and bathrooms with the finest appliances. .

The Haydon is located moments from Aldgate Station, Tower Hill and all the shops, restaurants and bars the City of London has to offer. Residents benefit from a spa pool, gym, yoga studio, cinema and a 24/7 concierge located within the impressive double height residents lobby.

> FURNISHED/INTERIOR DESIGNED TO A VERY HIGH STANDARD AVAILABLE NOW

- THE HAYDON A BOUTIQUE CITY DEVELOPMENT
- SPA POOL, GYM, ROOF GARDEN, **CINEMA & 24-HOUR CONCIERGE**
- NATURAL STONE & MARBLE FINISHES WITH OAK FLOORING
- SOUTH FACING TERRACE
- MOMENTS FROM ALDGATE STATION IN TWO BED & TWO BATH SOUTH EC3N
- FURNISHED/INTERIOR DESIGNED TO A COMFORT COOLING & UNDERFLOOR VERY HIGH STANDARD
- AVAIL FOR 6 MONTH LET IF REQ
- FACING APARTMENT
- HEATING
- 910 SQUARE FEET OF SPACE WITH AMPLE STORAGE