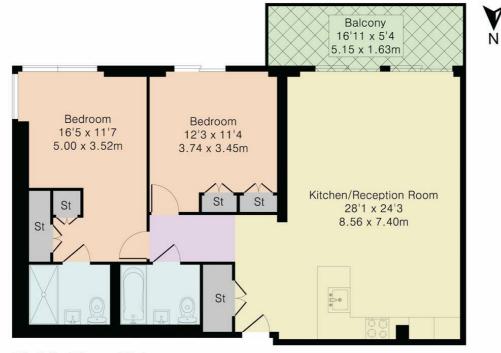

## Approximate Gross Internal Area 938 sq ft - 87 sq m

Eighth Floor Flat

## PINK PLAN

Although Pink Plan Itd ensures the highest level of accuracy, measurements of doors, windows and rooms are approximate and no responsibility is taken for error, omission or misstatement. These plans are for representation purposes only as defined by RICS code of measuring practice. No guarantee is given on total square footage of the property within this plan. The figure icon is for initial guidance only and should not be relied on as a basis of valuation