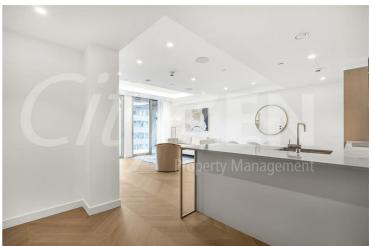

Our 2 bed apartment is located on the 8th floor and comprises spacious accommodation across 910 square feet and has been furnished/interior designed by the landlord to a very high standard

The apartment further benefits from a South facing balcony, dressing area off the master bedroom and a 28 foot living room.

The finishes are of the highest quality including oak floors, natural stone and marble kitchens and bathrooms with the finest appliances. .

The Haydon is located moments from Aldgate Station, Tower Hill and all the shops, restaurants and bars the City of London has to offer. Residents benefit from a spa pool, gym, yoga studio, cinema and a 24/7 concierge located within the impressive double height residents lobby.

## The Haydon, 16 Minories, London, EC3N 1AX

**RESIDENTS ROOF GARDEN** 

RECEPTION ROOM

VIEW FROM ROOF GARDEN

RECEPTION ROOM

**RECEPTION ROOM** 

**KITCHEN** 

The Haydon, 16 Minories, London, EC3N 1AX