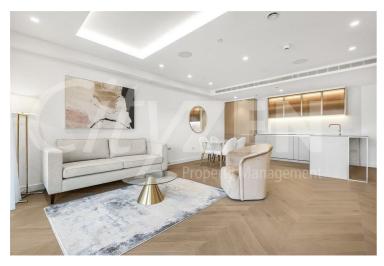

Our 2 bed apartment is located on the 8th floor and comprises spacious accommodation across 910 square feet and has been furnished/interior designed by the landlord to a very high standard

The apartment further benefits from a South facing balcony, dressing area off the master bedroom and a 28 foot living room.

The finishes are of the highest quality including oak floors, natural stone and marble kitchens and bathrooms with the finest appliances. .

The Haydon is located moments from Aldgate Station, Tower Hill and all the shops, restaurants and bars the City of London has to offer. Residents benefit from a spa pool, gym, yoga studio, cinema and a 24/7 concierge located within the impressive double height residents lobby.

## The Haydon, 16 Minories, London, EC3N 1AX

**RESIDENTS ROOF GARDEN** 

RECEPTION ROOM

VIEW FROM ROOF GARDEN

RECEPTION ROOM

**RECEPTION ROOM** 

**KITCHEN** 

The Haydon, 16 Minories, London, EC3N 1AX

RECEPTION ROOM

TERRACE

RECEPTION ROOM

TERRACE

RECEPTION ROOM

RECEPTION ROOM

The Haydon, 16 Minories, London, EC3N 1AX

BEDROOM