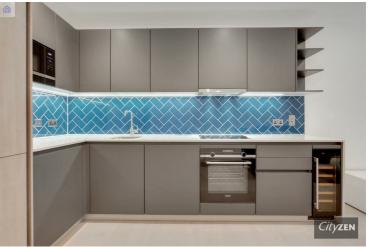

The Shoreditch vibe is continued inside the apartment with designer bathrooms and kitchens as well as its interior designed furnishings. The designer communal areas include gym, cinema, residents lounge/library and roof gardens with City views. A 24 hour concierge is also at your service.

The accommodation comprises a spacious and bright South facing lounge open access to a fully fitted kitchen, both bedrooms are fitted with storage and have access to the terrace as well as use of a designer

KITCHEN

BEDROOM RECEPTION ROOM

BEDROOM

VIEW FROM BALCONY

BEDROOM BEDROOM

RECEPTION ROOM

We have prepared these property particulars as a general guide to a broad description of the property. They are not intended to constitute part of an offer or contract. We have not carried out a structural survey and the services, appliances and specific fittings have not been tested. All photographs, measurements, floorplans and distances referred to are given as a guide only and should not be relied upon for the purchase of carpets or any other fixtures or fittings. Lease details, service charges and ground rent (where applicable) and council tax are given as a guide only and should be checked and confirmed by your Solicitor prior to exchange of contracts.