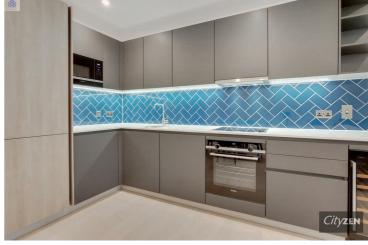

The Shoreditch vibe is continued inside the apartment with designer bathrooms and kitchens as well as its interior designed furnishings. The designer communal areas include gym, cinema, residents lounge/library and roof gardens with City views. A 24 hour concierge is also at your service.

The accommodation comprises a spacious and bright South facing lounge open access to a fully fitted kitchen, both bedrooms are fitted with storage and have access to the terrace as well as use of a designer

KITCHEN

BEDROOM RECEPTION ROOM

BEDROOM

VIEW FROM BALCONY

BEDROOM BEDROOM

RECEPTION ROOM

We have prepared these property particulars as a general guide to a broad description of the property. They are not intended to constitute part of an offer or contract. We have not carried out a structural survey and the services, appliances and specific fittings have not been tested. All photographs, measurements, floorplans and distances referred to are given as a guide only and should not be relied upon for the purchase of carpets or any other fixtures or fittings. Lease details, service charges and ground rent (where applicable) and council tax are given as a guide only and should be checked and confirmed by your Solicitor prior to exchange of contracts.