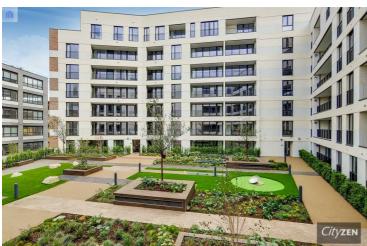

This 2 bedroom 2nd floor apartment for rent is located within the very sought after 'Shoreditch Exchange' development in E2

The apartment is dual aspect and faces the internal gardens as well as the entrance courtyard and has a spacious terrace.

The Shoreditch vibe is continued inside the apartment with designer bathrooms and kitchens as well as its interior designed furnishings. The designer communal areas include gym, cinema, residents lounge/library and roof gardens with City views. A 24 hour concierge is also at your service.