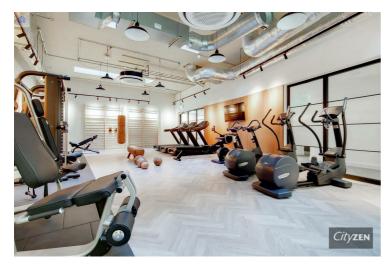

The Shoreditch vibe is continued inside the apartment with designer bathrooms and kitchens as well as its interior designed furnishings. The designer communal areas include gym, cinema, residents lounge/library and roof gardens with City views. A 24 hour concierge is also at your service.

Citzen

**RESIDENTS LOBBY** 

SHOREDITCH EXCHANGE

RESIDENTS LIBRARY/LOUNGE

**RESIDENTS GYM** 

SHOREDITCH EXCHANGE

RESIDENTS LIBRARY/LOUNGE

ROSEWOOD BUILDING

**RESIDENTS LOBBY** 

RESIDENTS GYM

RESIDENTS CINEMA

**RESIDENTS LOBBY** 

**ENTRANCE** 

ROSEWOOD BUILDING

KITCHEN

RECEPTION ROOM