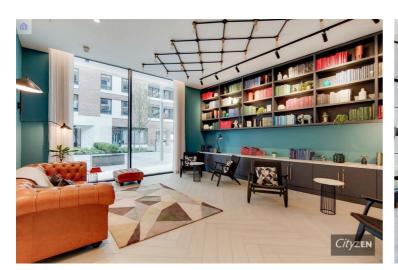

The Shoreditch vibe is continued inside the apartment with designer bathrooms and kitchens as well as its interior designed furnishings. The designer communal areas include gym, cinema, residents lounge/library and roof gardens with City views. A 24 hour concierge is also at your service.

Citzen

**RESIDENTS LOBBY** 

SHOREDITCH EXCHANGE

RESIDENTS LIBRARY/LOUNGE

**RESIDENTS GYM** 

SHOREDITCH EXCHANGE

RESIDENTS LIBRARY/LOUNGE

ROSEWOOD BUILDING