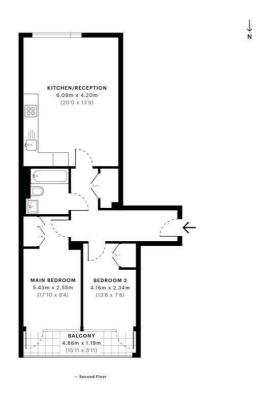

### Rosewood Building, Cremer Street, London, E2 8HU £700 Per Week

LOCATED IN THE HEART OF SHOREDITCH A 2 DOUBLE BEDROOM APARTMENT SET OVER 700 SQUARE FEET WITH A SOUTH ASPECT FROM THE LIVING ROOM OVERLOOKING THE COMMUNAL GARDENS.

This 2 bedroom 2nd floor apartment for rent is located within the very sought after 'Shoreditch Exchange' development in E2

The apartment is dual aspect and faces the internal gardens as well as the entrance courtyard and has a spacious terrace.

The accommodation comprises a spacious and bright South facing lounge open access to a fully fitted kitchen, both bedrooms are fitted with storage and have access to the terrace as well as use of a designer