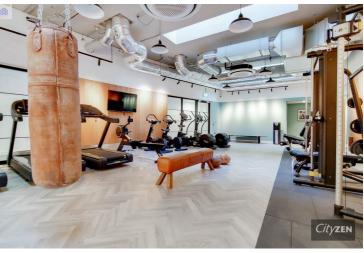

The Shoreditch vibe is continued inside the apartment with designer bathrooms and kitchens as well as its interior designed furnishings. The designer communal areas include gym, cinema, residents lounge/library and roof gardens with City views. A 24 hour concierge is also at your service.

Citzen

**RESIDENTS LOBBY** 

SHOREDITCH EXCHANGE

RESIDENTS LIBRARY/LOUNGE

**RESIDENTS GYM** 

SHOREDITCH EXCHANGE

RESIDENTS LIBRARY/LOUNGE

ROSEWOOD BUILDING

**RESIDENTS LOBBY** 

RESIDENTS GYM

RESIDENTS CINEMA

**RESIDENTS LOBBY** 

**ENTRANCE** 

ROSEWOOD BUILDING

KITCHEN

RECEPTION ROOM