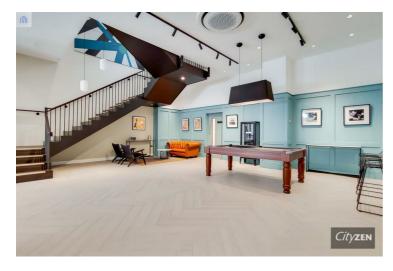

The Shoreditch vibe is continued inside the apartment with designer bathrooms and kitchens as well as its interior designed furnishings. The designer communal areas include gym, cinema, residents lounge/library and roof gardens with City views. A 24 hour concierge is also at your service.

**RESIDENTS LOBBY** 

RESIDENTS GYM

RESIDENTS CINEMA

**RESIDENTS LOBBY** 

**ENTRANCE** 

ROSEWOOD BUILDING

KITCHEN

RECEPTION ROOM