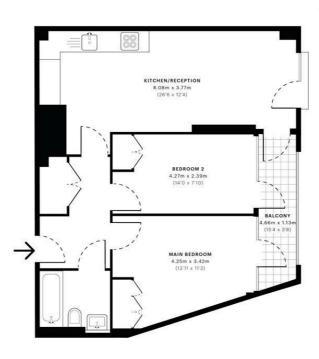

The accommodation comprises a spacious and bright lounge with access to a South facing terrace, open access to a fully fitted kitchen, all bedrooms are fitted with storage and have access to the terrace as well as use of a designer family bathroom off the hallway.

## Rosewood Building, Cremer Street, London, E2 8GX

**RECEPTION ROOM** 

**KITCHEN** 

BEDROOM

**RECEPTION ROOM** 

**RECEPTION ROOM** 

BALCONY

BEDROOM

- Sixth Floor

We have prepared these property particulars as a general guide to a broad description of the property. They are not intended to constitute part of an offer or contract. We have not carried out a structural survey and the services, appliances and specific fittings have not been tested. All photographs, measurements, floorplans and distances referred to are given as a guide only and should not be relied upon for the purchase of carpets or any other fixtures or fittings. Lease details, service charges and ground rent (where applicable) and council tax are given as a guide only and should be checked and confirmed by your Solicitor prior to exchange of contracts.