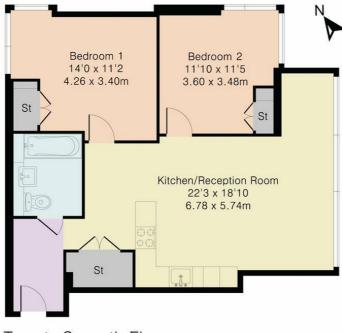

Set over 777 square feet and comprising a spacious reception room with floor to ceiling sliding windows overlooking London, dining area with floor to ceiling windows, luxury fully fitted kitchen with "Miele" appliances, double bedroom with ample storage, second bedroom with fitted wardrobes and a luxury bathroom.

BEDROOM 2 (CAN BE FURNISHED)

BEDROOM 2 (CAN BE FURNISHED)

GYM

BATHROOM

POOL

Approximate Gross Internal Area 777 sq ft - 72 sq m

Twenty Seventh Floor