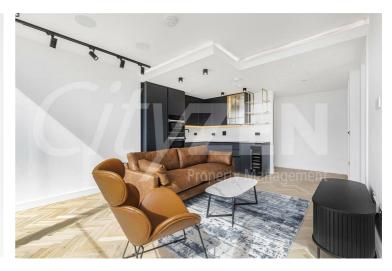

Set over 777 square feet and comprising a spacious reception room with floor to ceiling sliding windows overlooking London, dining area with floor to ceiling windows, luxury fully fitted kitchen with "Miele" appliances, double bedroom with ample storage, second bedroom with fitted wardrobes and a luxury bathroom.

- AMAZING VIEWS ACROSS LONDON
- CLOSE TO OLD ST & ANGEL
- 24 HR CONCIERGE

BEDROOOM

RECEPTION

RECEPTION

**KITCHEN** 

VIEW FROM APARTMENT

VIEW FROM APARTMENT

VALENCIA TOWER

VALENCIA TOWER

VALENCIA TOWER

VIEW FROM APARTMENT

BEDROOM 2 (CAN BE FURNISHED)

RECEPTION

RECEPTION

VIEW FROM APARTMENT

DINING AREA