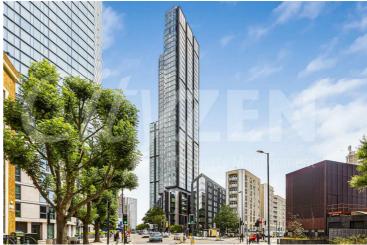

# Valencia Tower, 3 Bollinder Place, London, EC1V 2AR £925 Per Week

A UNIQUE 27TH FLOOR TWO BED IN 250 CITY ROAD BENEFITING FROM UPGRADED SPEC INCLUDING PARQUET FLOORS THROUGHOUT, "SONOS" SOUND SYSTEM & "MIELE" APPLIANCES. THIS APARTMENT IS ONE OF ONLY A FEW WITH THE UPGRADED SPEC AND OFFERS STUNNING VIEWS OF LONDON FROM ITS 27TH FLOOR VISTA.

The development is located between Old Street station and Angel and is walking distance to the local shops and restaurants as well as Upper Street

FURNISHED. AVAILABLE FROM 09.09.2024

- 250 CITY ROAD
- UPGRADED SPEC INC PARQUET FLOORING TO ALL ROOMS
- BRAND NEW AND AVAILABLE NOW
  20 METER POOL
- AVAILABLE FROM 09.09.2024
- 27TH FLOOR TWO BED
- "MIELE" APPLIANCES & "SONOS" SOUND SYSTEM