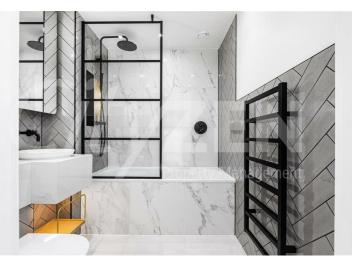

VALENCIA TOWER

VALENCIA TOWER

VIEW FROM APARTMENT

RECEPTION ROOM

VIEW FROM APARTMENT

BATHROOM

BATHROOM

BATHROOM

BEDROOM 2 (CAN BE FURNISHED)

BEDROOM 2 (CAN BE FURNISHED)

GYM

BATHROOM

POOL

Approximate Gross Internal Area 777 sq ft - 72 sq m

Twenty Seventh Floor