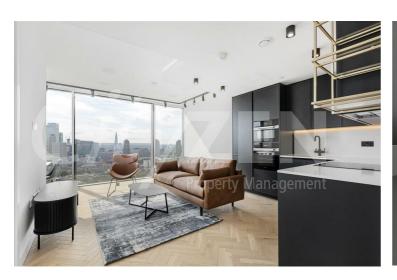

Set over 777 square feet and comprising a spacious reception room with floor to ceiling sliding windows overlooking London, dining area with floor to ceiling windows, luxury fully fitted kitchen with "Miele" appliances, double bedroom with ample storage, second bedroom with fitted wardrobes and a luxury bathroom.

Further benefits include ample storage space, underfloor heating and air cooling, parquet flooring throughout including the bedrooms and integrated sound system.

Residents of the development enjoy amenities such as a 20 meter swimming pool, gym, sauna and steam room, resident only lounges and 24 hour concierge

- AMAZING VIEWS ACROSS LONDON
- CLOSE TO OLD ST & ANGEL
- 24 HR CONCIERGE

BEDROOOM

RECEPTION

RECEPTION

**KITCHEN** 

VIEW FROM APARTMENT

VIEW FROM APARTMENT

VALENCIA TOWER

VALENCIA TOWER

VALENCIA TOWER

VIEW FROM APARTMENT

BEDROOM 2 (CAN BE FURNISHED)

RECEPTION

RECEPTION

VIEW FROM APARTMENT

DINING AREA