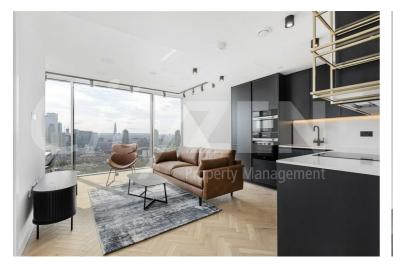

Set over 777 square feet and comprising a spacious reception room with floor to ceiling sliding windows overlooking London, dining area with floor to ceiling windows, luxury fully fitted kitchen with "Miele" appliances, double bedroom with ample storage, second bedroom with fitted wardrobes and a luxury bathroom.

Further benefits include ample storage space, underfloor heating and air cooling, parquet flooring throughout including the bedrooms and integrated sound system.

Residents of the development enjoy amenities such as a 20 meter swimming pool, gym, sauna and steam room, resident only lounges and 24 hour concierge