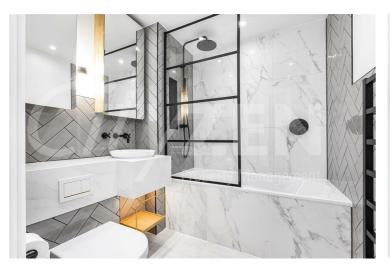

Set over 777 square feet and comprising a spacious reception room with floor to ceiling sliding windows overlooking London, dining area with floor to ceiling windows, luxury fully fitted kitchen with "Miele" appliances, double bedroom with ample storage, second bedroom with fitted wardrobes and a luxury bathroom.

VALENCIA TOWER

VALENCIA TOWER

VIEW FROM APARTMENT

RECEPTION ROOM

VIEW FROM APARTMENT

BATHROOM

BATHROOM

BATHROOM

BEDROOM 2 (CAN BE FURNISHED)

BEDROOM 2 (CAN BE FURNISHED)

GYM

BATHROOM

POOL

Approximate Gross Internal Area 777 sq ft - 72 sq m

Twenty Seventh Floor