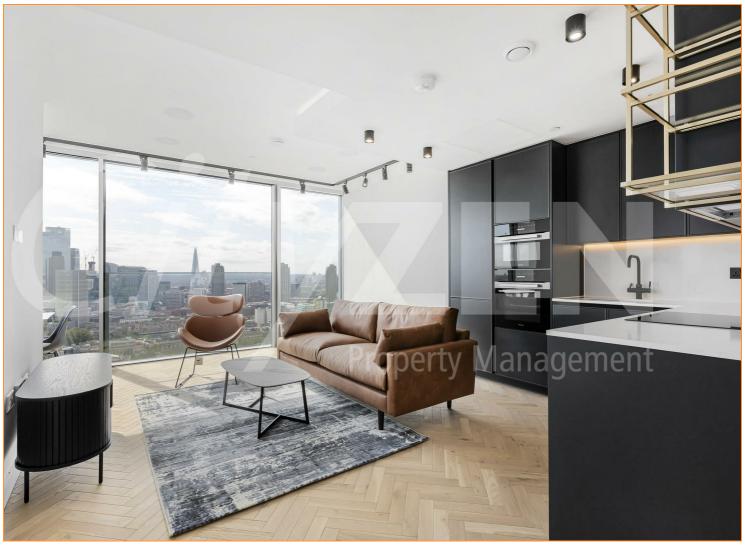

# Valencia Tower, 3 Bollinder Place, London, EC1V 2AR £925 Per Week

A UNIQUE 27TH FLOOR TWO BED IN 250 CITY ROAD BENEFITING FROM UPGRADED SPEC INCLUDING PARQUET FLOORS THROUGHOUT, "SONOS" SOUND SYSTEM & "MIELE" APPLIANCES. THIS APARTMENT IS ONE OF ONLY A FEW WITH THE UPGRADED SPEC AND OFFERS STUNNING VIEWS OF LONDON FROM ITS 27TH FLOOR VISTA.

Set over 777 square feet and comprising a spacious reception room with floor to ceiling sliding windows overlooking London, dining area with floor to ceiling windows, luxury fully fitted kitchen with "Miele" appliances, double bedroom with ample storage, second bedroom with fitted wardrobes and a luxury bathroom.

Further benefits include ample storage space, underfloor heating and air cooling, parquet flooring throughout including the bedrooms and integrated sound system.

Residents of the development enjoy amenities such as a 20 meter swimming pool, gym, sauna and steam room, resident only lounges and 24 hour concierge

- AMAZING VIEWS ACROSS LONDON
- CLOSE TO OLD ST & ANGEL
- 24 HR CONCIERGE

BEDROOOM

RECEPTION

RECEPTION

**KITCHEN** 

VIEW FROM APARTMENT

VIEW FROM APARTMENT

VALENCIA TOWER