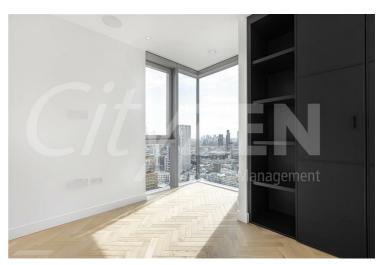

Set over 777 square feet and comprising a spacious reception room with floor to ceiling sliding windows overlooking London, dining area with floor to ceiling windows, luxury fully fitted kitchen with "Miele" appliances, double bedroom with ample storage, second bedroom with fitted wardrobes and a luxury bathroom.

Further benefits include ample storage space, underfloor heating and air cooling, parquet flooring throughout including the bedrooms and integrated sound system.

Residents of the development enjoy amenities such as a 20 meter swimming pool, gym, sauna and steam room, resident only lounges and 24 hour concierge

VALENCIA TOWER

VALENCIA TOWER

VIEW FROM APARTMENT

BEDROOM 2 (CAN BE FURNISHED)

RECEPTION

RECEPTION

VIEW FROM APARTMENT

DINING AREA