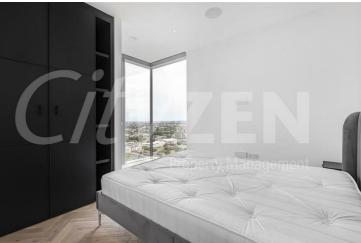

Set over 777 square feet and comprising a spacious reception room with floor to ceiling sliding windows overlooking London, dining area with floor to ceiling windows, luxury fully fitted kitchen with "Miele" appliances, double bedroom with ample storage, second bedroom with fitted wardrobes and a luxury bathroom.

Further benefits include ample storage space, underfloor heating and air cooling, parquet flooring throughout including the bedrooms and integrated sound system.

Residents of the development enjoy amenities such as a 20 meter swimming pool, gym, sauna and steam room, resident only lounges and 24 hour concierge

- AMAZING VIEWS ACROSS LONDON
- CLOSE TO OLD ST & ANGEL
- 24 HR CONCIERGE

BEDROOOM

RECEPTION

RECEPTION

**KITCHEN** 

VIEW FROM APARTMENT

VIEW FROM APARTMENT

VALENCIA TOWER