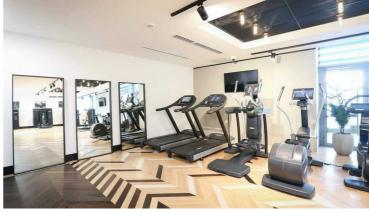

Further benefits include ample storage space, underfloor heating and air cooling, parquet flooring throughout including the bedrooms and integrated sound system.

Residents of the development enjoy amenities such as a 20 meter swimming pool, gym, sauna and steam room, resident only lounges and 24 hour concierge

BEDROOM 2 (CAN BE FURNISHED)

BEDROOM 2 (CAN BE FURNISHED)

GYM

BATHROOM

POOL

Approximate Gross Internal Area 777 sq ft - 72 sq m

Twenty Seventh Floor