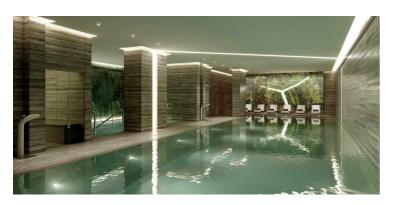

Further benefits include ample storage space, underfloor heating and air cooling, parquet flooring throughout including the bedrooms and integrated sound system.

Residents of the development enjoy amenities such as a 20 meter swimming pool, gym, sauna and steam room, resident only lounges and 24 hour concierge

BEDROOM 2 (CAN BE FURNISHED)

BEDROOM 2 (CAN BE FURNISHED)

GYM

BATHROOM

POOL

Approximate Gross Internal Area 777 sq ft - 72 sq m

Twenty Seventh Floor