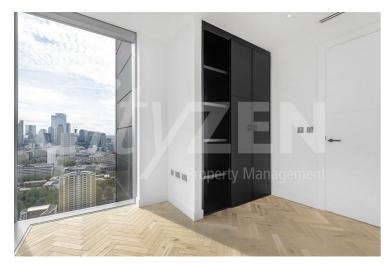

Set over 777 square feet and comprising a spacious reception room with floor to ceiling sliding windows overlooking London, dining area with floor to ceiling windows, luxury fully fitted kitchen with "Miele" appliances, double bedroom with ample storage, second bedroom with fitted wardrobes and a luxury bathroom.

Further benefits include ample storage space, underfloor heating and air cooling, parquet flooring throughout including the bedrooms and integrated sound system.

Residents of the development enjoy amenities such as a 20 meter swimming pool, gym, sauna and steam room, resident only lounges and 24 hour concierge

VALENCIA TOWER

VALENCIA TOWER

VIEW FROM APARTMENT

BEDROOM 2 (CAN BE FURNISHED)

RECEPTION

RECEPTION

VIEW FROM APARTMENT

DINING AREA