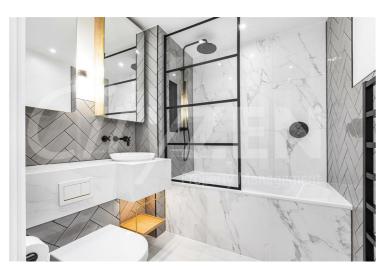

Set over 777 square feet and comprising a spacious reception room with floor to ceiling sliding windows overlooking London, dining area with floor to ceiling windows, luxury fully fitted kitchen with "Miele" appliances, double bedroom with ample storage, second bedroom with fitted wardrobes and a luxury bathroom.

VALENCIA TOWER

VALENCIA TOWER

VIEW FROM APARTMENT

RECEPTION ROOM

VIEW FROM APARTMENT

BATHROOM

BATHROOM

BATHROOM