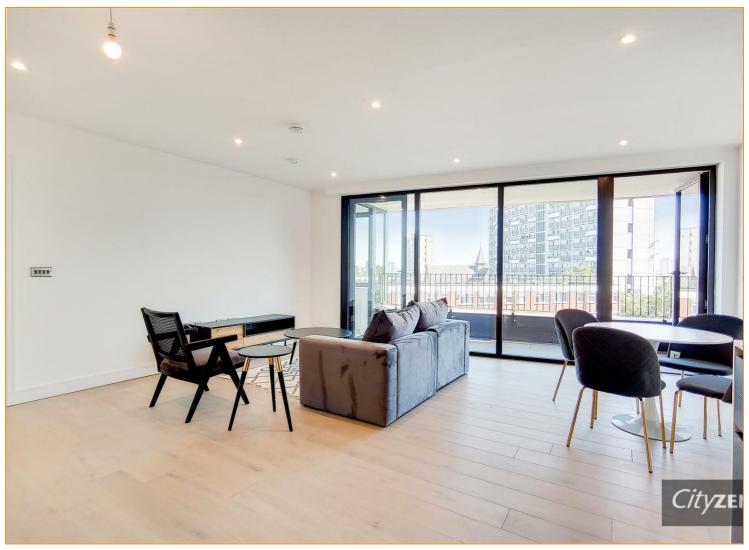

The apartment is set over 660 square feet plus a spacious balcony which can be accessed from both the bedroom and the lounge.

The Shoreditch vibe is continued inside the apartment with designer bathrooms and kitchens as well as its interior designed furnishings. The designer communal areas include gym, cinema, residents lounge/library and roof gardens with City views. A 24 hour concierge is also at your service.

The accommodation comprises a spacious and bright lounge area with access to a balcony, open access to a fully fitted kitchen, Bedroom with fitted storage with access to the terrace and a stunning bathroom suite. This oversized apartment also benefits from ample storage.

RECEPTION ROOM

BALCONY

KITCHEN

RECEPTION ROOM

BEDROOM

**RECEPTION ROOM** 

RESIDENTS LIBRARY/LOUNGE