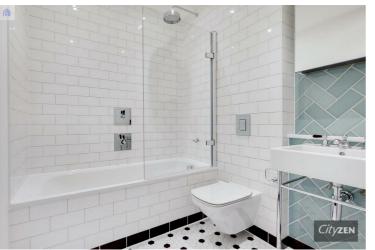

The accommodation comprises a spacious and bright lounge area with access to a balcony, open access to a fully fitted kitchen, Bedroom with fitted storage with access to the terrace and a stunning bathroom suite. This oversized apartment also benefits from ample storage.

#### BATHROOM

BEDROOM

SHOREDITCH EXCHANGE

ROSEWOOD BUILDING

SHOREDITCH EXCHANGE

RESIDENTS GYM

LOBBY

**RESIDENTS GYM** 