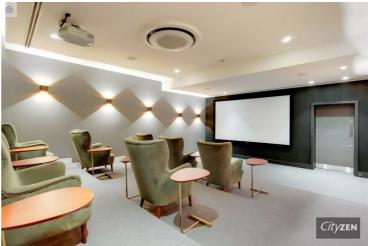

The apartment is set over 660 square feet plus a spacious balcony which can be accessed from both the bedroom and the lounge.

The Shoreditch vibe is continued inside the apartment with designer bathrooms and kitchens as well as its interior designed furnishings. The designer communal areas include gym, cinema, residents lounge/library and roof gardens with City views. A 24 hour concierge is also at your service.

RESIDENTS CINEMA

LOBBY

LOBBY

**RESIDENTS LIBRARY/LOUNGE** 

Rosewood Building, E2

We have prepared these property particulars as a general guide to a broad description of the property. They are not intended to constitute part of an offer or contract. We have not carried out a structural survey and the services, appliances and specific fittings have not been tested. All photographs, measurements, floorplans and distances referred to are given as a guide only and should not be relied upon for the purchase of carpets or any other fixtures or fittings. Lease details, service charges and ground rent (where applicable) and council tax are given as a guide only and should be checked and confirmed by your Solicitor prior to exchange of contracts.