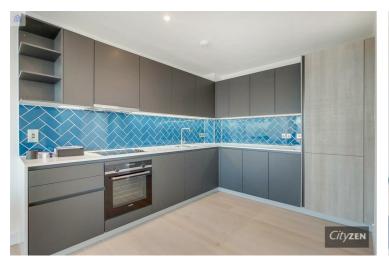

The apartment is set over 660 square feet plus a spacious balcony which can be accessed from both the bedroom and the lounge.

The Shoreditch vibe is continued inside the apartment with designer bathrooms and kitchens as well as its interior designed furnishings. The designer communal areas include gym, cinema, residents lounge/library and roof gardens with City views. A 24 hour concierge is also at your service.

The accommodation comprises a spacious and bright lounge area with access to a balcony, open access to a fully fitted kitchen, Bedroom with fitted storage with access to the terrace and a stunning bathroom suite. This oversized apartment also benefits from ample storage.

RECEPTION ROOM

BALCONY

KITCHEN

RECEPTION ROOM

BEDROOM

**RECEPTION ROOM** 

RESIDENTS LIBRARY/LOUNGE