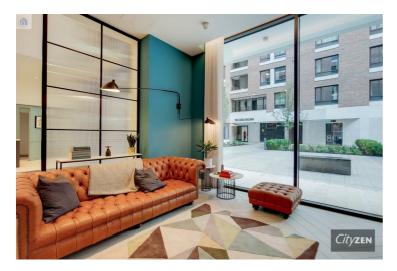

The apartment is set over 660 square feet plus a spacious balcony which can be accessed from both the bedroom and the lounge.

The Shoreditch vibe is continued inside the apartment with designer bathrooms and kitchens as well as its interior designed furnishings. The designer communal areas include gym, cinema, residents lounge/library and roof gardens with City views. A 24 hour concierge is also at your service.

The accommodation comprises a spacious and bright lounge area with access to a balcony, open access to a fully fitted kitchen, Bedroom with fitted storage with access to the terrace and a stunning bathroom suite. This oversized apartment also benefits from ample storage.

RECEPTION ROOM

BALCONY

KITCHEN

RECEPTION ROOM

BEDROOM

**RECEPTION ROOM** 

RESIDENTS LIBRARY/LOUNGE