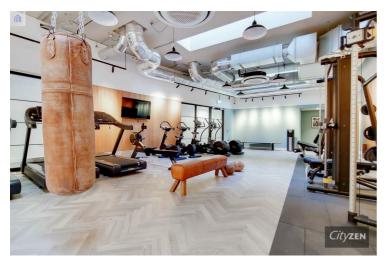

The apartment is set over 660 square feet plus a spacious balcony which can be accessed from both the bedroom and the lounge.

The Shoreditch vibe is continued inside the apartment with designer bathrooms and kitchens as well as its interior designed furnishings. The designer communal areas include gym, cinema, residents lounge/library and roof gardens with City views. A 24 hour concierge is also at your service.

#### BATHROOM

BEDROOM

SHOREDITCH EXCHANGE

ROSEWOOD BUILDING

SHOREDITCH EXCHANGE

RESIDENTS GYM

LOBBY

**RESIDENTS GYM** 