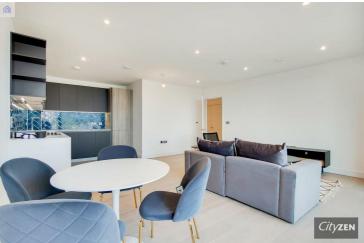

The accommodation comprises a spacious and bright lounge area with access to a balcony, open access to a fully fitted kitchen, Bedroom with fitted storage with access to the terrace and a stunning bathroom suite. This oversized apartment also benefits from ample storage.

RECEPTION ROOM

BALCONY

KITCHEN

RECEPTION ROOM

BEDROOM

**RECEPTION ROOM** 

RESIDENTS LIBRARY/LOUNGE