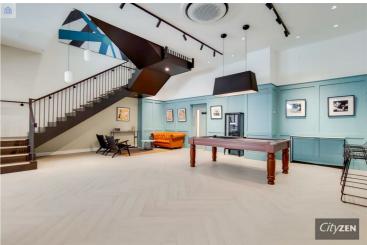

The apartment is set over 660 square feet plus a spacious balcony which can be accessed from both the bedroom and the lounge.

The Shoreditch vibe is continued inside the apartment with designer bathrooms and kitchens as well as its interior designed furnishings. The designer communal areas include gym, cinema, residents lounge/library and roof gardens with City views. A 24 hour concierge is also at your service.

RESIDENTS CINEMA

LOBBY

LOBBY

**RESIDENTS LIBRARY/LOUNGE** 

Rosewood Building, E2

We have prepared these property particulars as a general guide to a broad description of the property. They are not intended to constitute part of an offer or contract. We have not carried out a structural survey and the services, appliances and specific fittings have not been tested. All photographs, measurements, floorplans and distances referred to are given as a guide only and should not be relied upon for the purchase of carpets or any other fixtures or fittings. Lease details, service charges and ground rent (where applicable) and council tax are given as a guide only and should be checked and confirmed by your Solicitor prior to exchange of contracts.