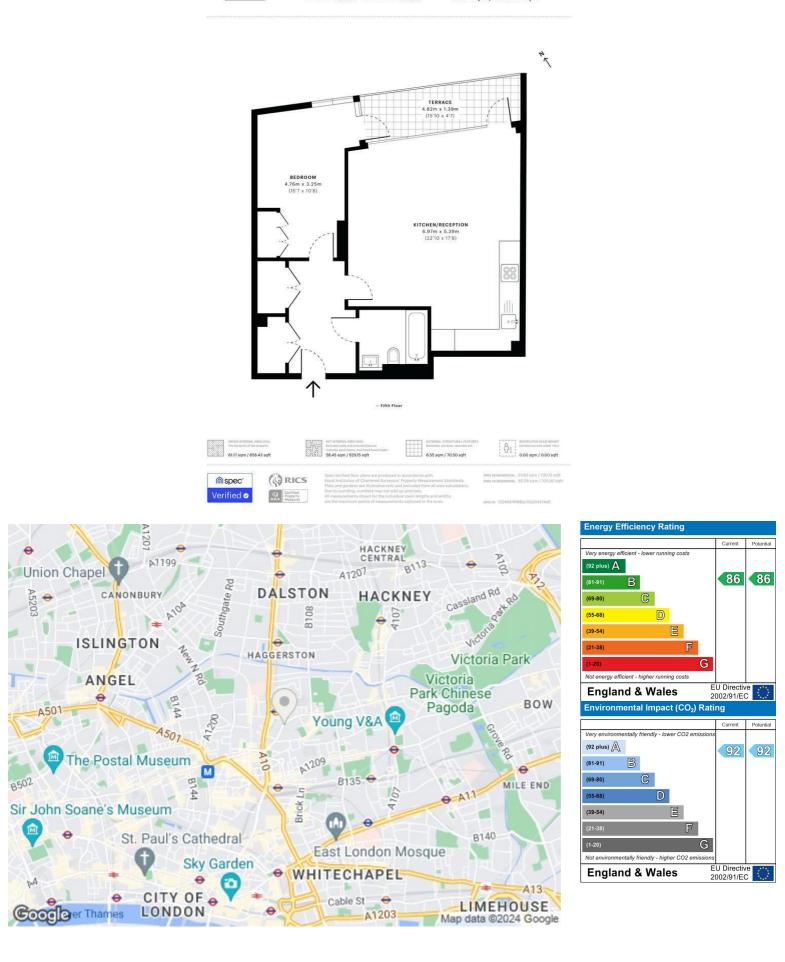

The apartment is set over 660 square feet plus a spacious balcony which can be accessed from both the bedroom and the lounge.

The Shoreditch vibe is continued inside the apartment with designer bathrooms and kitchens as well as its interior designed furnishings. The designer communal areas include gym, cinema, residents lounge/library and roof gardens with City views. A 24 hour concierge is also at your service.

The accommodation comprises a spacious and bright lounge area with access to a balcony, open access to a fully fitted kitchen, Bedroom with fitted storage with access to the terrace and a stunning bathroom suite. This oversized apartment also benefits from ample storage.