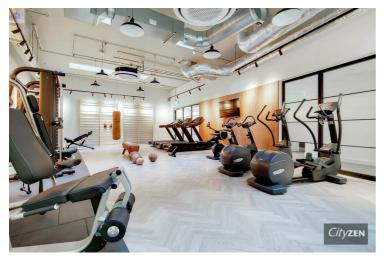

The apartment is set over 660 square feet plus a spacious balcony which can be accessed from both the bedroom and the lounge.

The Shoreditch vibe is continued inside the apartment with designer bathrooms and kitchens as well as its interior designed furnishings. The designer communal areas include gym, cinema, residents lounge/library and roof gardens with City views. A 24 hour concierge is also at your service.

#### BATHROOM

BEDROOM

SHOREDITCH EXCHANGE

ROSEWOOD BUILDING

SHOREDITCH EXCHANGE

RESIDENTS GYM

LOBBY

**RESIDENTS GYM** 