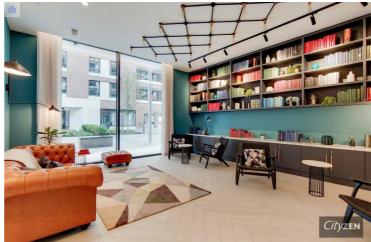

The apartment is set over 660 square feet plus a spacious balcony which can be accessed from both the bedroom and the lounge.

The Shoreditch vibe is continued inside the apartment with designer bathrooms and kitchens as well as its interior designed furnishings. The designer communal areas include gym, cinema, residents lounge/library and roof gardens with City views. A 24 hour concierge is also at your service.

RECEPTION ROOM

BALCONY

KITCHEN

RECEPTION ROOM

BEDROOM

**RECEPTION ROOM** 

RESIDENTS LIBRARY/LOUNGE

RESIDENTS CINEMA

LOBBY

LOBBY

**RESIDENTS LIBRARY/LOUNGE** 

Rosewood Building, E2

We have prepared these property particulars as a general guide to a broad description of the property. They are not intended to constitute part of an offer or contract. We have not carried out a structural survey and the services, appliances and specific fittings have not been tested. All photographs, measurements, floorplans and distances referred to are given as a guide only and should not be relied upon for the purchase of carpets or any other fixtures or fittings. Lease details, service charges and ground rent (where applicable) and council tax are given as a guide only and should be checked and confirmed by your Solicitor prior to exchange of contracts.