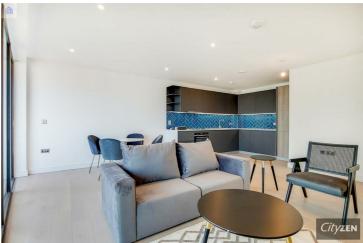

The accommodation comprises a spacious and bright lounge area with access to a balcony, open access to a fully fitted kitchen, Bedroom with fitted storage with access to the terrace and a stunning bathroom suite. This oversized apartment also benefits from ample storage.

RECEPTION ROOM

BALCONY

KITCHEN

RECEPTION ROOM

BEDROOM

**RECEPTION ROOM** 

RESIDENTS LIBRARY/LOUNGE