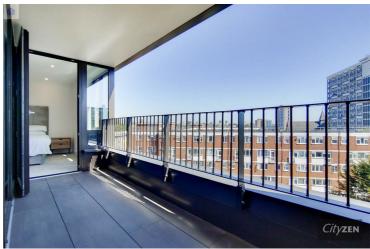

The apartment is set over 660 square feet plus a spacious balcony which can be accessed from both the bedroom and the lounge.

The Shoreditch vibe is continued inside the apartment with designer bathrooms and kitchens as well as its interior designed furnishings. The designer communal areas include gym, cinema, residents lounge/library and roof gardens with City views. A 24 hour concierge is also at your service.

The accommodation comprises a spacious and bright lounge area with access to a balcony, open access to a fully fitted kitchen, Bedroom with fitted storage with access to the terrace and a stunning bathroom suite. This oversized apartment also benefits from ample storage.

RECEPTION ROOM

BALCONY

KITCHEN

RECEPTION ROOM

BEDROOM

**RECEPTION ROOM** 

RESIDENTS LIBRARY/LOUNGE