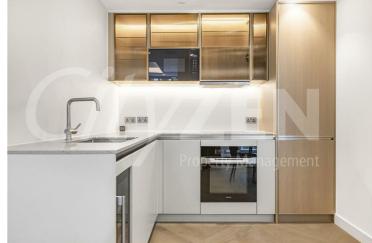

The property has ample storage with storage cupboards in the hallway/lobby and built in storage in the bedroom area.

The finishes are of the highest quality including oak floors, natural stone and marble kitchens and bathrooms with the finest appliances. .

# The Haydon, 16 Minories, London, EC3N 1AX

LIVING AREA

VIEW FROM ROOF GARDEN

LIVING AREA

**KITCHEN** 

LIVING AREA

The Haydon, 16 Minories, London, EC3N 1AX

BEDROOM AREA

KITCHEN

LIVING AREA

BEDROOM AREA

LIVING AREA

BEDROOM AREA