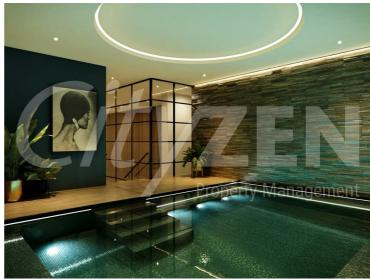

The Haydon is located moments from Aldgate Station, Tower Hill and all the shops, restaurants and bars the City of London has to offer. Residents benefit from a spa pool, gym, yoga studio, cinema and a 24/7

- THE HAYDON A BOUTIQUE CITY DEVELOPMENT
- MOMENTS FROM ALDGATE STATION IN EC3N
- SPA POOL, GYM, ROOF GARDEN, CINEMA & • FURNISHED AND AVAILABLE FROM NOW 24-HOUR CONCIERGE
- NATURAL STONE & MARBLE FINISHES WITH OAK VERY HIGH SPEC KITCHEN AND BATHROOM FLOORING
- PRIVATE BALCONY WITH VIEWS OVER THE CITY OF LONDON

# The Haydon, 16 Minories, London, EC3N 1AX

**RESIDENTS CINEMA** 

LOBBY

THE HAYDON

**RESIDENTS POOL (CGI)** 

RESIDENTS GYM (CGI)

**RESIDENTS ROOF GARDEN** 