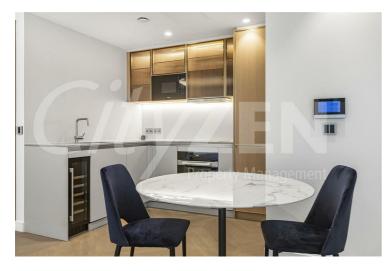

The property has ample storage with storage cupboards in the hallway/lobby and built in storage in the bedroom area.

The finishes are of the highest quality including oak floors, natural stone and marble kitchens and bathrooms with the finest appliances. .

# The Haydon, 16 Minories, London, EC3N 1AX

LIVING AREA

VIEW FROM ROOF GARDEN

LIVING AREA

**KITCHEN** 

LIVING AREA

The Haydon, 16 Minories, London, EC3N 1AX

BEDROOM AREA

KITCHEN

LIVING AREA

BEDROOM AREA

LIVING AREA

BEDROOM AREA