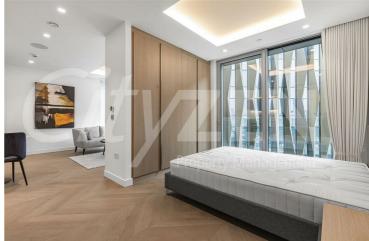

Our studio suite is located on the 7th floor and comprises spacious accommodation across 509 square feet and is one of the few studio apartments within the development to benefit from a terrace which can be accessed from both the reception and the bedroom area.

The property has ample storage with storage cupboards in the hallway/lobby and built in storage in the bedroom area.

The finishes are of the highest quality including oak floors, natural stone and marble kitchens and bathrooms with the finest appliances. .

# The Haydon, 16 Minories, London, EC3N 1AX

LIVING AREA

VIEW FROM ROOF GARDEN

LIVING AREA

**KITCHEN** 

LIVING AREA

The Haydon, 16 Minories, London, EC3N 1AX

BEDROOM AREA

KITCHEN

LIVING AREA

BEDROOM AREA

LIVING AREA

BEDROOM AREA