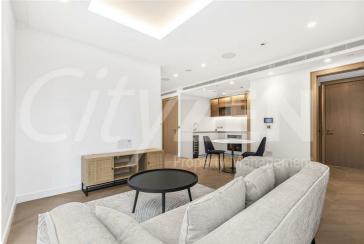

Our studio suite is located on the 7th floor and comprises spacious accommodation across 509 square feet and is one of the few studio apartments within the development to benefit from a terrace which can be accessed from both the reception and the bedroom area.

The property has ample storage with storage cupboards in the hallway/lobby and built in storage in the bedroom area.

The finishes are of the highest quality including oak floors, natural stone and marble kitchens and bathrooms with the finest appliances. .

# The Haydon, 16 Minories, London, EC3N 1AX

LIVING AREA

VIEW FROM ROOF GARDEN

LIVING AREA

**KITCHEN** 

LIVING AREA

The Haydon, 16 Minories, London, EC3N 1AX

BEDROOM AREA

KITCHEN

LIVING AREA

BEDROOM AREA

LIVING AREA

BEDROOM AREA