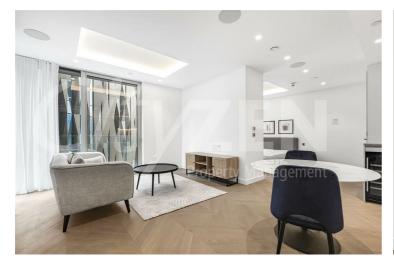

Our studio suite is located on the 7th floor and comprises spacious accommodation across 509 square feet and is one of the few studio apartments within the development to benefit from a terrace which can be accessed from both the reception and the bedroom area.

The property has ample storage with storage cupboards in the hallway/lobby and built in storage in the bedroom area.

The finishes are of the highest quality including oak floors, natural stone and marble kitchens and bathrooms with the finest appliances. .

# The Haydon, 16 Minories, London, EC3N 1AX

LIVING AREA

VIEW FROM ROOF GARDEN

LIVING AREA

**KITCHEN** 

LIVING AREA

The Haydon, 16 Minories, London, EC3N 1AX

BEDROOM AREA

KITCHEN

LIVING AREA

BEDROOM AREA

LIVING AREA

BEDROOM AREA