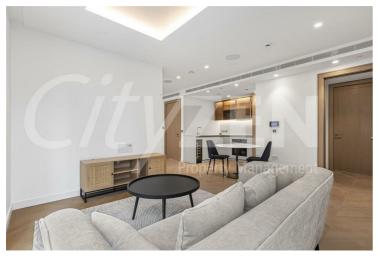

Our studio suite is located on the 7th floor and comprises spacious accommodation across 509 square feet and is one of the few studio apartments within the development to benefit from a terrace which can be accessed from both the reception and the bedroom area.

The property has ample storage with storage cupboards in the hallway/lobby and built in storage in the bedroom area.

The finishes are of the highest quality including oak floors, natural stone and marble kitchens and bathrooms with the finest appliances. .

# The Haydon, 16 Minories, London, EC3N 1AX

LIVING AREA

VIEW FROM ROOF GARDEN

LIVING AREA

**KITCHEN** 

LIVING AREA

The Haydon, 16 Minories, London, EC3N 1AX

BEDROOM AREA

KITCHEN

LIVING AREA

BEDROOM AREA

LIVING AREA

BEDROOM AREA