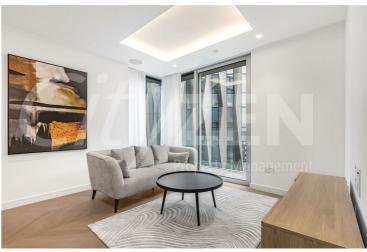

Our studio suite is located on the 7th floor and comprises spacious accommodation across 509 square feet and is one of the few studio apartments within the development to benefit from a terrace which can be accessed from both the reception and the bedroom area.

The property has ample storage with storage cupboards in the hallway/lobby and built in storage in the bedroom area.

The finishes are of the highest quality including oak floors, natural stone and marble kitchens and bathrooms with the finest appliances. .

# The Haydon, 16 Minories, London, EC3N 1AX

LIVING AREA

VIEW FROM ROOF GARDEN

LIVING AREA

**KITCHEN** 

LIVING AREA

The Haydon, 16 Minories, London, EC3N 1AX

BEDROOM AREA

KITCHEN

LIVING AREA

BEDROOM AREA

LIVING AREA

BEDROOM AREA