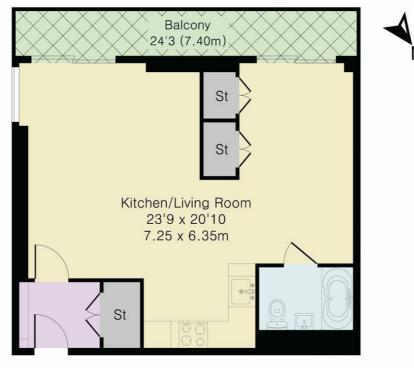

Our studio suite is located on the 7th floor and comprises spacious accommodation across 509 square feet and is one of the few studio apartments within the development to benefit from a terrace which can be accessed from both the reception and the bedroom area.

The property has ample storage with storage cupboards in the hallway/lobby and built in storage in the bedroom area.

The finishes are of the highest quality including oak floors, natural stone and marble kitchens and bathrooms with the finest appliances. .

#### Approximate Gross Internal Area 509 sq ft - 47 sq m

7th Floor Flat