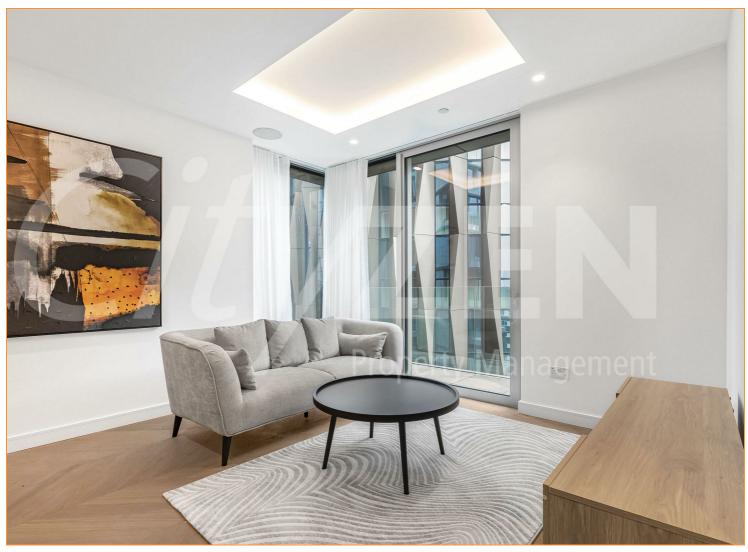

Our studio suite is located on the 7th floor and comprises spacious accommodation across 509 square feet and is one of the few studio apartments within the development to benefit from a terrace which can be accessed from both the reception and the bedroom area.

The property has ample storage with storage cupboards in the hallway/lobby and built in storage in the bedroom area.

The finishes are of the highest quality including oak floors, natural stone and marble kitchens and bathrooms with the finest appliances. .