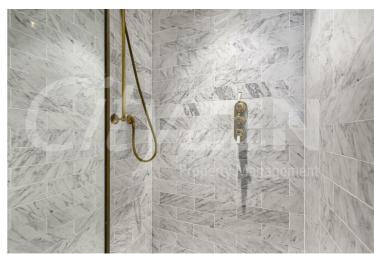

Shops, restaurants and bars are on the apartments door step as is both West End Lane underground station (Jubilee line) and the Overground station which are both zone 2

The apartment is bright spacious and furnished to a high standard having been the landlords own home since new. The accommodation is set over 784 square feet and comprises a spacious dual aspect reception room with an open plan kitchen separated by a large built in dining table and access to a sunny balcony. The master bedroom features lots of built in storage and has a part open plan luxury En-suite with a dressing area, shower and separate WC. The second bedroom is also spacious and has built in storage and use of the main bathroom. Additional storage is located off the hallway as is a utility cupboard.

BALCONY

KITCHEN

AMPLE STORAGE IN HALLWAY

**EN-SUITE TO MASTER** 

BEDROOM ONE

SHOWER IN EN-SUITE

BEDROOM TWO

**CLOAKROOM IN EN-SUITE** 