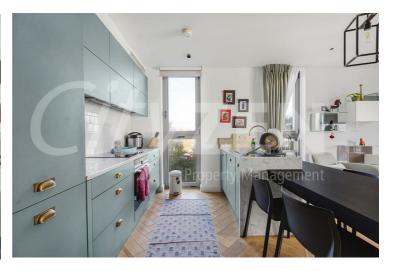

Shops, restaurants and bars are on the apartments door step as is both West End Lane underground station (Jubilee line) and the Overground station which are both zone 2

The apartment is bright spacious and furnished to a high standard having been the landlords own home since new. The accommodation is set over 784 square feet and comprises a spacious dual aspect reception room with an open plan kitchen separated by a large built in dining table and access to a sunny balcony. The master bedroom features lots of built in storage and has a part open plan luxury En-suite with a dressing area, shower and separate WC. The second bedroom is also spacious and has built in storage and use of the main bathroom. Additional storage is located off the hallway as is a utility cupboard.

NEXT TO UNDERGROUND &

OVERGROUND (ZONE 2)

• AMPLE BUILT IN STORAGE THROUGHOUT FLAT

AVAILABLE NOW

RECEPTION ROOM

RECEPTION ROOM

KITCHEN

**KITCHEN** 