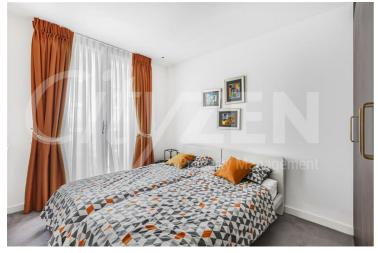

Shops, restaurants and bars are on the apartments door step as is both West End Lane underground station (Jubilee line) and the Overground station which are both zone 2

The apartment is bright spacious and furnished to a high standard having been the landlords own home since new. The accommodation is set over 784 square feet and comprises a spacious dual aspect reception room with an open plan kitchen separated by a large built in dining table and access to a sunny balcony. The master bedroom features lots of built in storage and has a part open plan luxury En-suite with a dressing area, shower and separate WC. The second bedroom is also spacious and has built in storage and use of the main bathroom. Additional storage is located off the hallway as is a utility cupboard.

BALCONY

KITCHEN

AMPLE STORAGE IN HALLWAY

**EN-SUITE TO MASTER** 

BEDROOM ONE

SHOWER IN EN-SUITE

BEDROOM TWO

**CLOAKROOM IN EN-SUITE** 