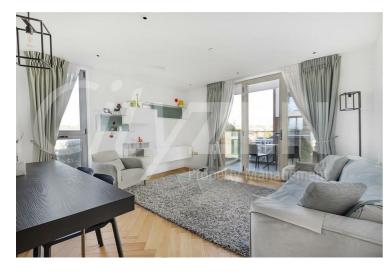

Shops, restaurants and bars are on the apartments door step as is both West End Lane underground station (Jubilee line) and the Overground station which are both zone 2

The apartment is bright spacious and furnished to a high standard having been the landlords own home since new. The accommodation is set over 784 square feet and comprises a spacious dual aspect reception room with an open plan kitchen separated by a large built in dining table and access to a sunny balcony. The master bedroom features lots of built in storage and has a part open plan luxury En-suite with a dressing area, shower and separate WC. The second bedroom is also spacious and has built in storage and use of the main bathroom. Additional storage is located off the hallway as is a utility cupboard.

NEXT TO UNDERGROUND &

OVERGROUND (ZONE 2)

• AMPLE BUILT IN STORAGE THROUGHOUT FLAT

AVAILABLE NOW

RECEPTION ROOM

RECEPTION ROOM

KITCHEN

**KITCHEN** 