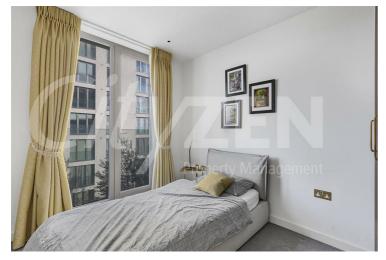

Shops, restaurants and bars are on the apartments door step as is both West End Lane underground station (Jubilee line) and the Overground station which are both zone 2

The apartment is bright spacious and furnished to a high standard having been the landlords own home since new. The accommodation is set over 784 square feet and comprises a spacious dual aspect reception room with an open plan kitchen separated by a large built in dining table and access to a sunny balcony. The master bedroom features lots of built in storage and has a part open plan luxury En-suite with a dressing area, shower and separate WC. The second bedroom is also spacious and has built in storage and use of the main bathroom. Additional storage is located off the hallway as is a utility cupboard.

BALCONY

KITCHEN

AMPLE STORAGE IN HALLWAY

**EN-SUITE TO MASTER** 

BEDROOM ONE

SHOWER IN EN-SUITE

BEDROOM TWO

**CLOAKROOM IN EN-SUITE** 