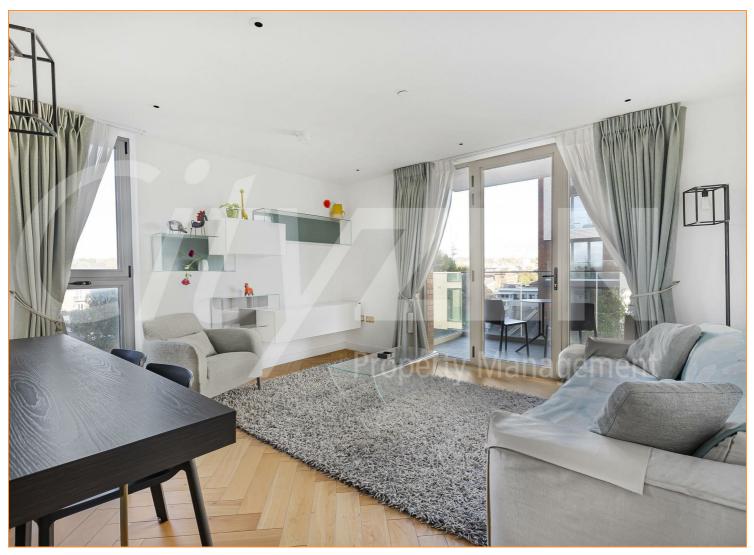

Shops, restaurants and bars are on the apartments door step as is both West End Lane underground station (Jubilee line) and the Overground station which are both zone 2

The apartment is bright spacious and furnished to a high standard having been the landlords own home since new. The accommodation is set over 784 square feet and comprises a spacious dual aspect reception room with an open plan kitchen separated by a large built in dining table and access to a sunny balcony. The master bedroom features lots of built in storage and has a part open plan luxury En-suite with a dressing area, shower and separate WC. The second bedroom is also spacious and has built in storage and use of the main bathroom. Additional storage is located off the hallway as is a utility cupboard.

NEXT TO UNDERGROUND &

OVERGROUND (ZONE 2)

• AMPLE BUILT IN STORAGE THROUGHOUT FLAT

AVAILABLE NOW

RECEPTION ROOM

RECEPTION ROOM

KITCHEN

**KITCHEN** 