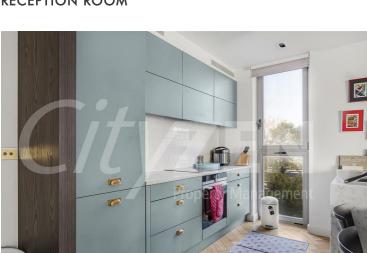

Shops, restaurants and bars are on the apartments door step as is both West End Lane underground station (Jubilee line) and the Overground station which are both zone 2

The apartment is bright spacious and furnished to a high standard having been the landlords own home since new. The accommodation is set over 784 square feet and comprises a spacious dual aspect reception room with an open plan kitchen separated by a large built in dining table and access to a sunny balcony. The master bedroom features lots of built in storage and has a part open plan luxury En-suite with a dressing area, shower and separate WC. The second bedroom is also spacious and has built in storage and use of the main bathroom. Additional storage is located off the hallway as is a utility cupboard.

NEXT TO UNDERGROUND &

OVERGROUND (ZONE 2)

• AMPLE BUILT IN STORAGE THROUGHOUT FLAT

AVAILABLE NOW

RECEPTION ROOM

RECEPTION ROOM

KITCHEN

**KITCHEN** 