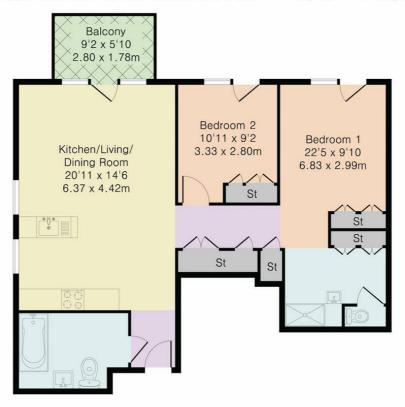

Shops, restaurants and bars are on the apartments door step as is both West End Lane underground station (Jubilee line) and the Overground station which are both zone 2

The apartment is bright spacious and furnished to a high standard having been the landlords own home since new. The accommodation is set over 784 square feet and comprises a spacious dual aspect reception room with an open plan kitchen separated by a large built in dining table and access to a sunny balcony. The master bedroom features lots of built in storage and has a part open plan luxury En-suite with a dressing area, shower and separate WC. The second bedroom is also spacious and has built in storage and use of the main bathroom. Additional storage is located off the hallway as is a utility cupboard.

### Approximate Gross Internal Area 784 sq ft - 73 sq m

Although Pink Plan Itd ensures the highest level of accuracy, measurements of doors, windows and roorses are approximate and no responsibility Is taken for error, omission or misstatement. These plans are for representation purposes only as defined by RICS code of measuring practise. No guarantee is given on total square footing of the property within this plan. The figure icon is for intital guidance only and should not be relief on as a basis got valuation.