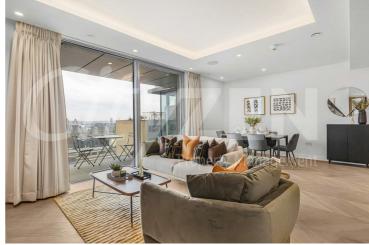

Our 2 bed apartment is located on the 13th floor with a terrace off both bedrooms and the reception room. The accommodation is set across 956 square feet and has been furnished/interior designed by the landlord to a very high standard

The finishes are of the highest quality including oak floors, natural stone and marble kitchens and bathrooms with the finest appliances. .

The Haydon is located moments from Aldgate Station, Tower Hill and all the shops, restaurants and bars the City of London has to offer. Residents benefit from a spa pool, gym, yoga studio, cinema and a 24/7 concierge located within the impressive double height residents lobby.

> FURNISHED/INTERIOR DESIGNED TO A VERY HIGH STANDARD AVAILABLE MAY 15TH

- THE HAYDON A BOUTIQUE CITY DEVELOPMENT
- SPA POOL, GYM, ROOF GARDEN, CINEMA & 24-HOUR CONCIERGE
- NATURAL STONE & MARBLE FINISHES WITH OAK VERY HIGH SPEC KITCHEN AND BATHROOMS **FLOORING**
- 2 PRIVATE TERRACES WITH VIEWS OF TOWER **BDG & CANARY WHARF**
- MOMENTS FROM ALDGATE STATION IN EC3N
- FURNISHED/INTERIOR DESIGNED TO A VERY HIGH STANDARD
- TWO BEDS & TWO BATHS
- COMFORT COOLING & UNDERFLOOR HEATING
- OVER 955 SQUARE FEET OF SPACE WITH AMPLE **STORAGE**

RECEPTION

KITCHEN RECEPTION

TERRACE WITH TOWER BDG VIEWS

**RECEPTION** 

KITCHEN

BEDROOM

**RECEPTION** 

BEDROOM