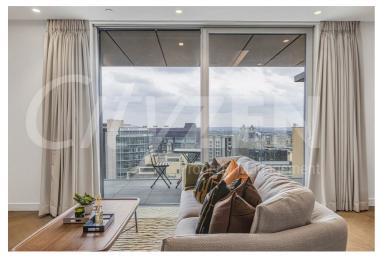

Our 2 bed apartment is located on the 13th floor with a terrace off both bedrooms and the reception room. The accommodation is set across 956 square feet and has been furnished/interior designed by the landlord to a very high standard

RECEPTION

KITCHEN RECEPTION

TERRACE WITH TOWER BDG VIEWS

**RECEPTION** 

KITCHEN

BEDROOM

**RECEPTION** 

BEDROOM

VIEW FROM APARTMENT

VIEW FROM APARTMENT

VIEW FROM APARTMENT

**LOBBY** 

**LOBBY** 

**RESIDENTS ROOF GDN** 

RESIDENTS ROOF GDN

THE HAYDON