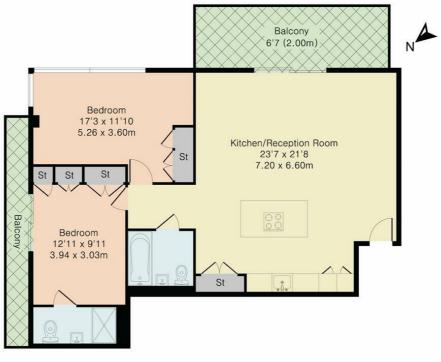

#### Approximate Gross Internal Area 956 sq ft - 89 sq m

Thirteenth Floor

Although Pink Plan Itd ensures the highest level of accuracy, measurements of doors, windows and rooms are approximate and no responsibility is taken for error, omission or misstatement. These plans are for representation purposes only as defined by RICS code of measuring practice. No guarantee is given on total square footage of the property within this plan. The figure icon is for initial guidance only and should not be relied on as a basis of valuation.