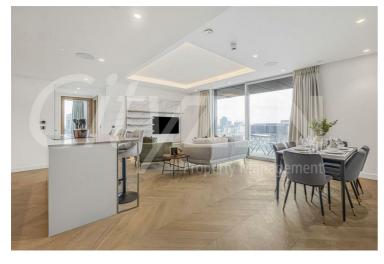

#### The Haydon,, 16 Minories, London, EC3N 1AX £999 Per Week

13TH FLOOR 2 BED 2 BATH APARTMENT WITH AMAZING CANARY WHF & TOWER BRIDGE VIEWS FROM ITS 2 PRIVATE BALCONIES WITHIN A LUXURY CITY DEVELOPMENT LOCATED IN THE HEART OF EC3N

Our 2 bed apartment is located on the 13th floor with a terrace off both bedrooms and the reception room. The accommodation is set across 956 square feet and has been furnished/interior designed by the landlord to a very high standard

RECEPTION

KITCHEN RECEPTION

TERRACE WITH TOWER BDG VIEWS

**RECEPTION** 

KITCHEN

BEDROOM

**RECEPTION** 

BEDROOM