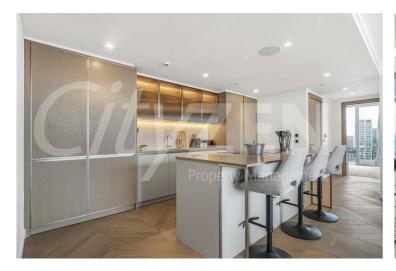

The finishes are of the highest quality including oak floors, natural stone and marble kitchens and bathrooms with the finest appliances. .

The Haydon is located moments from Aldgate Station, Tower Hill and all the shops, restaurants and bars the City of London has to offer. Residents benefit from a spa pool, gym, yoga studio, cinema and a 24/7 concierge located within the impressive double height residents lobby.

> FURNISHED/INTERIOR DESIGNED TO A VERY HIGH STANDARD AVAILABLE MAY 15TH

- THE HAYDON A BOUTIQUE CITY DEVELOPMENT
- SPA POOL, GYM, ROOF GARDEN, CINEMA & 24-HOUR CONCIERGE
- NATURAL STONE & MARBLE FINISHES WITH OAK VERY HIGH SPEC KITCHEN AND BATHROOMS **FLOORING**
- 2 PRIVATE TERRACES WITH VIEWS OF TOWER **BDG & CANARY WHARF**
- MOMENTS FROM ALDGATE STATION IN EC3N
- FURNISHED/INTERIOR DESIGNED TO A VERY HIGH STANDARD
- TWO BEDS & TWO BATHS
- COMFORT COOLING & UNDERFLOOR HEATING
- OVER 955 SQUARE FEET OF SPACE WITH AMPLE **STORAGE**

RECEPTION

KITCHEN RECEPTION

TERRACE WITH TOWER BDG VIEWS

**RECEPTION** 

KITCHEN

BEDROOM

**RECEPTION** 

BEDROOM

BEDROOM KITCHEN

WALL MOUNTED TV

BEDROOM

**BATHROOM** 

BEDROOM

**BEDROOM** 

BEDROOM

SHOWER ROOM