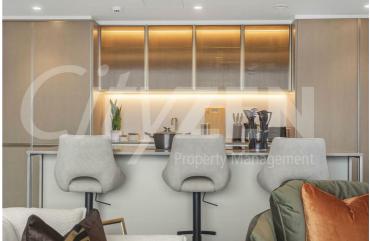

RECEPTION

KITCHEN RECEPTION

TERRACE WITH TOWER BDG VIEWS

**RECEPTION** 

KITCHEN

BEDROOM

**RECEPTION** 

BEDROOM

The finishes are of the highest quality including oak floors, natural stone and marble kitchens and bathrooms with the finest appliances. .

The Haydon is located moments from Aldgate Station, Tower Hill and all the shops, restaurants and bars the City of London has to offer. Residents benefit from a spa pool, gym, yoga studio, cinema and a 24/7 concierge located within the impressive double height residents lobby.