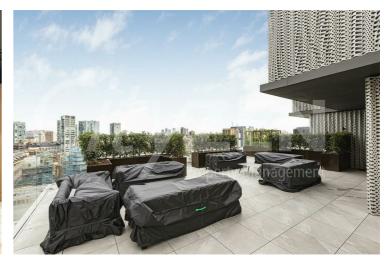

The finishes are of the highest quality including oak floors, natural stone and marble kitchens and bathrooms with the finest appliances. .

The Haydon is located moments from Aldgate Station, Tower Hill and all the shops, restaurants and bars the City of London has to offer. Residents benefit from a spa pool, gym, yoga studio, cinema and a 24/7 concierge located within the impressive double height residents lobby.

> FURNISHED/INTERIOR DESIGNED TO A VERY HIGH STANDARD AVAILABLE MAY 15TH

- THE HAYDON A BOUTIQUE CITY DEVELOPMENT
- SPA POOL, GYM, ROOF GARDEN, CINEMA & 24-HOUR CONCIERGE
- NATURAL STONE & MARBLE FINISHES WITH OAK VERY HIGH SPEC KITCHEN AND BATHROOMS **FLOORING**
- 2 PRIVATE TERRACES WITH VIEWS OF TOWER **BDG & CANARY WHARF**
- MOMENTS FROM ALDGATE STATION IN EC3N
- FURNISHED/INTERIOR DESIGNED TO A VERY HIGH STANDARD
- TWO BEDS & TWO BATHS
- COMFORT COOLING & UNDERFLOOR HEATING
- OVER 955 SQUARE FEET OF SPACE WITH AMPLE **STORAGE**

VIEW FROM APARTMENT

VIEW FROM APARTMENT

VIEW FROM APARTMENT

**LOBBY** 

**LOBBY** 

**RESIDENTS ROOF GDN** 

RESIDENTS ROOF GDN

THE HAYDON

VIEW FROM RESIDENTS ROOF GDN