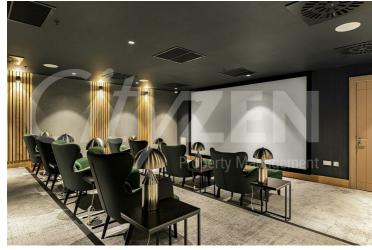

The finishes are of the highest quality including oak floors, natural stone and marble kitchens and bathrooms with the finest appliances. .

The Haydon is located moments from Aldgate Station, Tower Hill and all the shops, restaurants and bars the City of London has to offer. Residents benefit from a spa pool, gym, yoga studio, cinema and a 24/7 concierge located within the impressive double height residents lobby.

> FURNISHED/INTERIOR DESIGNED TO A VERY HIGH STANDARD AVAILABLE MAY 15TH

- THE HAYDON A BOUTIQUE CITY DEVELOPMENT
- SPA POOL, GYM, ROOF GARDEN, CINEMA & 24-HOUR CONCIERGE
- NATURAL STONE & MARBLE FINISHES WITH OAK VERY HIGH SPEC KITCHEN AND BATHROOMS **FLOORING**
- 2 PRIVATE TERRACES WITH VIEWS OF TOWER **BDG & CANARY WHARF**
- MOMENTS FROM ALDGATE STATION IN EC3N
- FURNISHED/INTERIOR DESIGNED TO A VERY HIGH STANDARD
- TWO BEDS & TWO BATHS
- COMFORT COOLING & UNDERFLOOR HEATING
- OVER 955 SQUARE FEET OF SPACE WITH AMPLE **STORAGE**