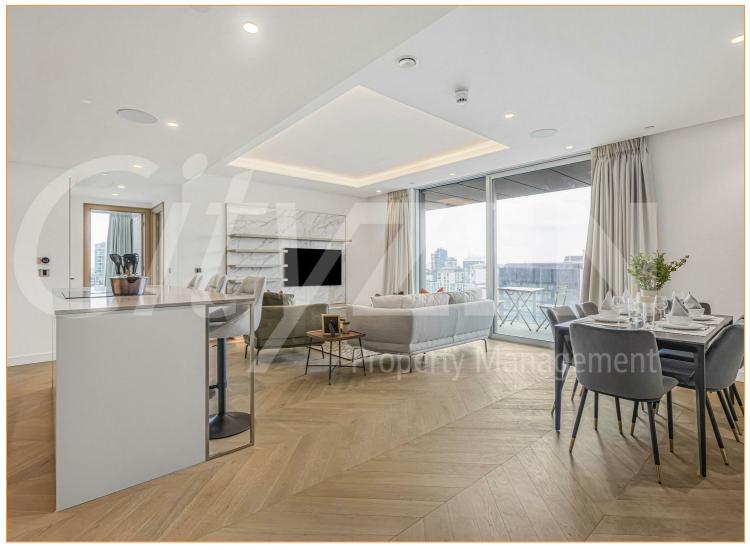

#### The Haydon,, 16 Minories, London, EC3N 1AX £999 Per Week

13TH FLOOR 2 BED 2 BATH APARTMENT WITH AMAZING CANARY WHF & TOWER BRIDGE VIEWS FROM ITS 2 PRIVATE BALCONIES WITHIN A LUXURY CITY DEVELOPMENT LOCATED IN THE HEART OF EC3N

Our 2 bed apartment is located on the 13th floor with a terrace off both bedrooms and the reception room. The accommodation is set across 956 square feet and has been furnished/interior designed by the landlord to a very high standard

The finishes are of the highest quality including oak floors, natural stone and marble kitchens and bathrooms with the finest appliances. .

The Haydon is located moments from Aldgate Station, Tower Hill and all the shops, restaurants and bars the City of London has to offer. Residents benefit from a spa pool, gym, yoga studio, cinema and a 24/7 concierge located within the impressive double height residents lobby.

> FURNISHED/INTERIOR DESIGNED TO A VERY HIGH STANDARD AVAILABLE MAY 15TH

- THE HAYDON A BOUTIQUE CITY DEVELOPMENT
- SPA POOL, GYM, ROOF GARDEN, CINEMA & 24-HOUR CONCIERGE
- NATURAL STONE & MARBLE FINISHES WITH OAK VERY HIGH SPEC KITCHEN AND BATHROOMS **FLOORING**
- 2 PRIVATE TERRACES WITH VIEWS OF TOWER **BDG & CANARY WHARF**
- MOMENTS FROM ALDGATE STATION IN EC3N
- FURNISHED/INTERIOR DESIGNED TO A VERY HIGH STANDARD
- TWO BEDS & TWO BATHS
- COMFORT COOLING & UNDERFLOOR HEATING
- OVER 955 SQUARE FEET OF SPACE WITH AMPLE **STORAGE**

RECEPTION

KITCHEN RECEPTION

TERRACE WITH TOWER BDG VIEWS

**RECEPTION** 

KITCHEN

BEDROOM

**RECEPTION** 

BEDROOM