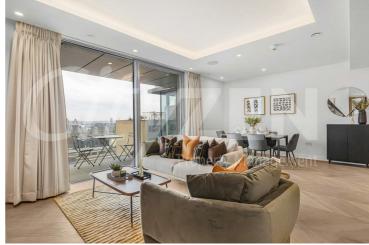

Our 2 bed apartment is located on the 13th floor with a terrace off both bedrooms and the reception room. The accommodation is set across 956 square feet and has been furnished/interior designed by the landlord to a very high standard

The finishes are of the highest quality including oak floors, natural stone and marble kitchens and bathrooms with the finest appliances. .

The Haydon is located moments from Aldgate Station, Tower Hill and all the shops, restaurants and bars the City of London has to offer. Residents benefit from a spa pool, gym, yoga studio, cinema and a 24/7 concierge located within the impressive double height residents lobby.

RECEPTION

KITCHEN RECEPTION

TERRACE WITH TOWER BDG VIEWS

**RECEPTION** 

KITCHEN

BEDROOM

**RECEPTION** 

BEDROOM