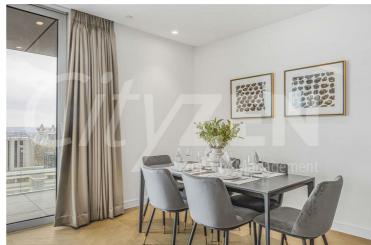

Our 2 bed apartment is located on the 13th floor with a terrace off both bedrooms and the reception room. The accommodation is set across 956 square feet and has been furnished/interior designed by the landlord to a very high standard

The finishes are of the highest quality including oak floors, natural stone and marble kitchens and bathrooms with the finest appliances. .

The Haydon is located moments from Aldgate Station, Tower Hill and all the shops, restaurants and bars the City of London has to offer. Residents benefit from a spa pool, gym, yoga studio, cinema and a 24/7 concierge located within the impressive double height residents lobby.