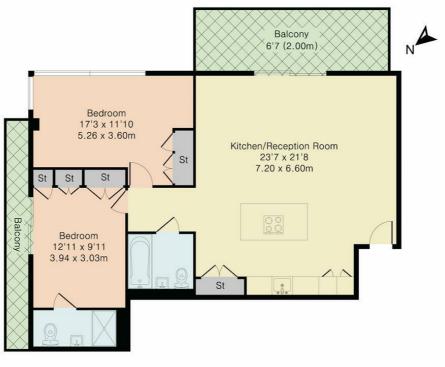

#### Approximate Gross Internal Area 956 sq ft - 89 sq m

Thirteenth Floor

Although Pink Plan Itd ensures the highest level of accuracy, measurements of doors, windows and rooms are approximate and no responsibility is taken for error, omission or misstatement. These plans are for representation purposes only as defined by RICS code of measuring practise. No guarantee is given on total square footing of the property within this plan. The figure icon is for initial guidance only and should not be relief on as a basis give of valuation.