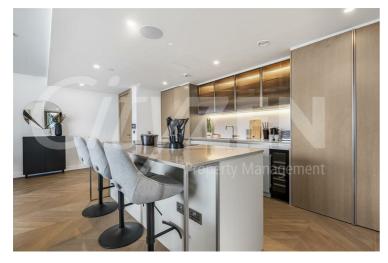

Our 2 bed apartment is located on the 13th floor with a terrace off both bedrooms and the reception room. The accommodation is set across 956 square feet and has been furnished/interior designed by the landlord to a very high standard

The finishes are of the highest quality including oak floors, natural stone and marble kitchens and bathrooms with the finest appliances. .

The Haydon is located moments from Aldgate Station, Tower Hill and all the shops, restaurants and bars the City of London has to offer. Residents benefit from a spa pool, gym, yoga studio, cinema and a 24/7 concierge located within the impressive double height residents lobby.

> FURNISHED/INTERIOR DESIGNED TO A VERY HIGH STANDARD AVAILABLE MAY 15TH

- THE HAYDON A BOUTIQUE CITY DEVELOPMENT
- SPA POOL, GYM, ROOF GARDEN, CINEMA & 24-HOUR CONCIERGE
- NATURAL STONE & MARBLE FINISHES WITH OAK VERY HIGH SPEC KITCHEN AND BATHROOMS **FLOORING**
- 2 PRIVATE TERRACES WITH VIEWS OF TOWER **BDG & CANARY WHARF**
- MOMENTS FROM ALDGATE STATION IN EC3N
- FURNISHED/INTERIOR DESIGNED TO A VERY HIGH STANDARD
- TWO BEDS & TWO BATHS
- COMFORT COOLING & UNDERFLOOR HEATING
- OVER 955 SQUARE FEET OF SPACE WITH AMPLE **STORAGE**