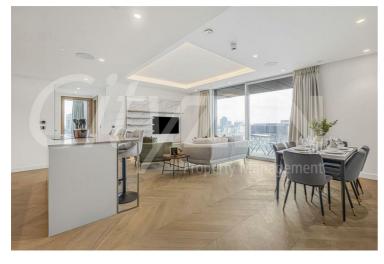

Our 2 bed apartment is located on the 13th floor with a terrace off both bedrooms and the reception room. The accommodation is set across 956 square feet and has been furnished/interior designed by the landlord to a very high standard

RECEPTION

KITCHEN RECEPTION

TERRACE WITH TOWER BDG VIEWS

**RECEPTION** 

KITCHEN

BEDROOM

**RECEPTION** 

BEDROOM

BEDROOM KITCHEN

WALL MOUNTED TV

BEDROOM

**BATHROOM** 

BEDROOM

**BEDROOM** 

BEDROOM

SHOWER ROOM