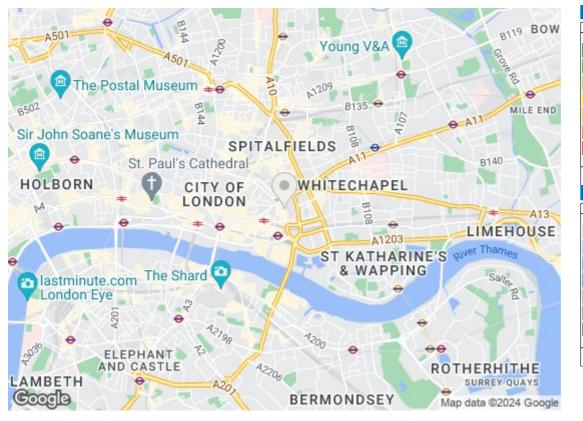

#### The Haydon,, 16 Minories, London, EC3N 1AX £999 Per Week

13TH FLOOR 2 BED 2 BATH APARTMENT WITH AMAZING CANARY WHF & TOWER BRIDGE VIEWS FROM ITS 2 PRIVATE BALCONIES WITHIN A LUXURY CITY DEVELOPMENT LOCATED IN THE HEART OF EC3N

The finishes are of the highest quality including oak floors, natural stone and marble kitchens and bathrooms with the finest appliances. .

The Haydon is located moments from Aldgate Station, Tower Hill and all the shops, restaurants and bars the City of London has to offer. Residents benefit from a spa pool, gym, yoga studio, cinema and a 24/7 concierge located within the impressive double height residents lobby.