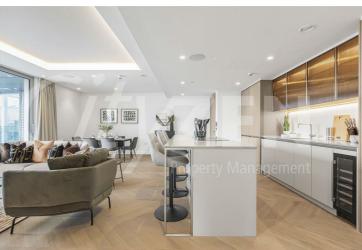

Our 2 bed apartment is located on the 13th floor with a terrace off both bedrooms and the reception room. The accommodation is set across 956 square feet and has been furnished/interior designed by the landlord to a very high standard

The finishes are of the highest quality including oak floors, natural stone and marble kitchens and bathrooms with the finest appliances. .

The Haydon is located moments from Aldgate Station, Tower Hill and all the shops, restaurants and bars the City of London has to offer. Residents benefit from a spa pool, gym, yoga studio, cinema and a 24/7 concierge located within the impressive double height residents lobby.

> FURNISHED/INTERIOR DESIGNED TO A VERY HIGH STANDARD AVAILABLE MAY 15TH

- THE HAYDON A BOUTIQUE CITY DEVELOPMENT
- SPA POOL, GYM, ROOF GARDEN, CINEMA & 24-HOUR CONCIERGE
- NATURAL STONE & MARBLE FINISHES WITH OAK VERY HIGH SPEC KITCHEN AND BATHROOMS **FLOORING**
- 2 PRIVATE TERRACES WITH VIEWS OF TOWER **BDG & CANARY WHARF**
- MOMENTS FROM ALDGATE STATION IN EC3N
- FURNISHED/INTERIOR DESIGNED TO A VERY HIGH STANDARD
- TWO BEDS & TWO BATHS
- COMFORT COOLING & UNDERFLOOR HEATING
- OVER 955 SQUARE FEET OF SPACE WITH AMPLE **STORAGE**