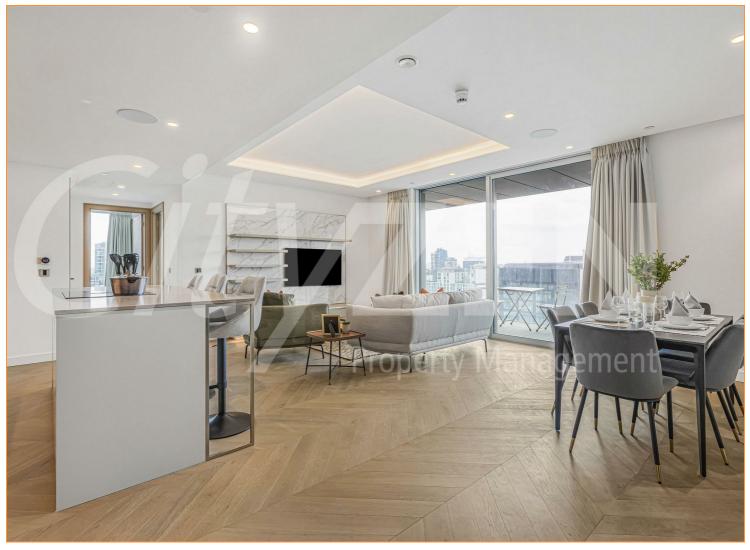

Our 2 bed apartment is located on the 13th floor with a terrace off both bedrooms and the reception room. The accommodation is set across 956 square feet and has been furnished/interior designed by the landlord to a very high standard

The finishes are of the highest quality including oak floors, natural stone and marble kitchens and bathrooms with the finest appliances. .

The Haydon is located moments from Aldgate Station, Tower Hill and all the shops, restaurants and bars the City of London has to offer. Residents benefit from a spa pool, gym, yoga studio, cinema and a 24/7 concierge located within the impressive double height residents lobby.

RECEPTION

KITCHEN RECEPTION

TERRACE WITH TOWER BDG VIEWS

**RECEPTION** 

KITCHEN

BEDROOM

**RECEPTION** 

BEDROOM

BEDROOM KITCHEN

WALL MOUNTED TV

BEDROOM

**BATHROOM** 

BEDROOM

**BEDROOM** 

BEDROOM

SHOWER ROOM