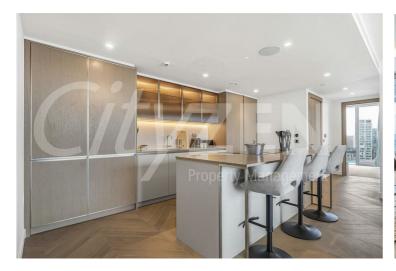

The finishes are of the highest quality including oak floors, natural stone and marble kitchens and bathrooms with the finest appliances. .

The Haydon is located moments from Aldgate Station, Tower Hill and all the shops, restaurants and bars the City of London has to offer. Residents benefit from a spa pool, gym, yoga studio, cinema and a 24/7 concierge located within the impressive double height residents lobby.

RECEPTION

KITCHEN RECEPTION

TERRACE WITH TOWER BDG VIEWS

**RECEPTION** 

KITCHEN

BEDROOM

**RECEPTION** 

BEDROOM

BEDROOM KITCHEN

WALL MOUNTED TV

BEDROOM

**BATHROOM** 

BEDROOM

**BEDROOM** 

BEDROOM

SHOWER ROOM