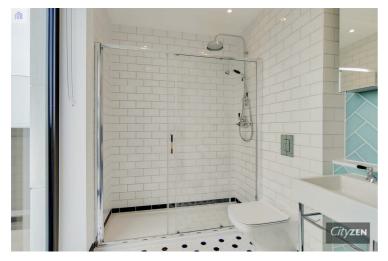

The accommodation comprises a spacious and bright lounge area with access to a roof terrace, open access to a fully fitted kitchen leading onto a dining area with further balcony to the rear. All bedrooms are fitted with storage and the master bedroom has access to the roof terrace and its own en-suite with the unique feature of a floor to ceiling window overlooking the City. The other 2 bedrooms are doubles and have the use of a designer family bathroom off the hallway.

## Cassia Building, Gorsuch Place, London, E2 8HY

KITCHEN LEADING TO DINING AREA

LOUNGE AREA

LOUNGE AREA

BEDROOM

BEDROOM

TERRACE OVER LOOKING THE CITY

BATHROOM