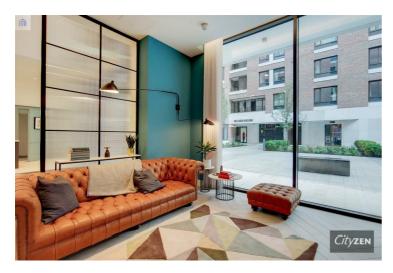

The Shoreditch vibe is continued inside the apartment with designer bathrooms and kitchens as well as its interior designed furnishings. The designer communal areas include gym, cinema, residents lounge/library and roof gardens with City views. A 24 hour concierge is also at your service.

**EN-SUITE** 

VIEW FROM TERRACE

BALCONY OFF DINING AREA

VIEW FROM BALCONY

SHOREDITCH EXCHANGE

POOL TABLE IN RESIDENTS LOUNGE

SHOREDITCH EXCHANGE

RESIDENTS LIBRARY/LOUNGE