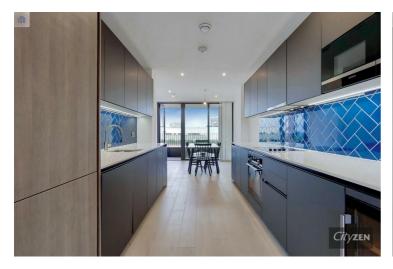

The accommodation comprises a spacious and bright lounge area with access to a roof terrace, open access to a fully fitted kitchen leading onto a dining area with further balcony to the rear. All bedrooms are fitted with storage and the master bedroom has access to the roof terrace and its own en-suite with the unique feature of a floor to ceiling window overlooking the City. The other 2 bedrooms are doubles and have the use of a designer family bathroom off the hallway.

## Cassia Building, Gorsuch Place, London, E2 8HY

KITCHEN LEADING TO DINING AREA

LOUNGE AREA

LOUNGE AREA

BEDROOM

BEDROOM

TERRACE OVER LOOKING THE CITY

BATHROOM