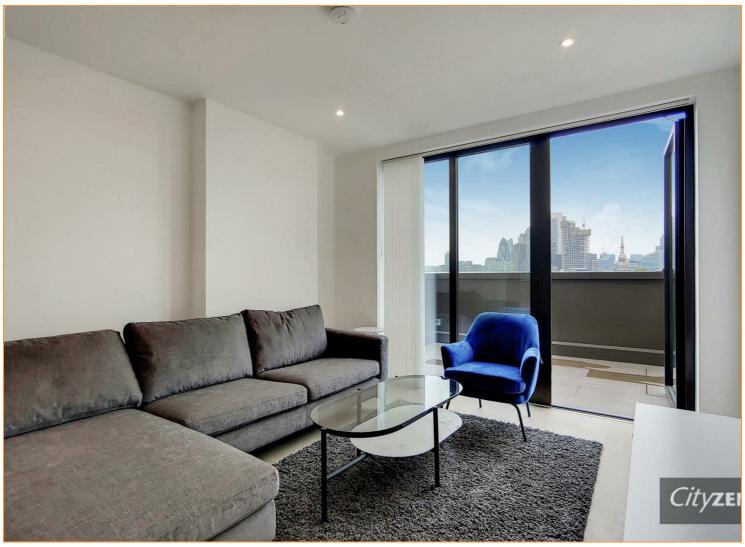

The accommodation comprises a spacious and bright lounge area with access to a roof terrace, open access to a fully fitted kitchen leading onto a dining area with further balcony to the rear. All bedrooms are fitted with storage and the master bedroom has access to the roof terrace and its own en-suite with the unique feature of a floor to ceiling window overlooking the City. The other 2 bedrooms are doubles and have the use of a designer family bathroom off the hallway.

## Cassia Building, Gorsuch Place, London, E2 8HY

KITCHEN LEADING TO DINING AREA

LOUNGE AREA

LOUNGE AREA

BEDROOM

BEDROOM

TERRACE OVER LOOKING THE CITY

BATHROOM