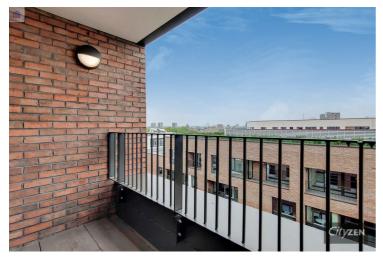

The accommodation comprises a spacious and bright lounge area with access to a roof terrace, open access to a fully fitted kitchen leading onto a dining area with further balcony to the rear. All bedrooms are fitted with storage and the master bedroom has access to the roof terrace and its own en-suite with the unique feature of a floor to ceiling window overlooking the City. The other 2 bedrooms are doubles and have the use of a designer family bathroom off the hallway.

**EN-SUITE** 

VIEW FROM TERRACE

BALCONY OFF DINING AREA

VIEW FROM BALCONY

SHOREDITCH EXCHANGE

POOL TABLE IN RESIDENTS LOUNGE

SHOREDITCH EXCHANGE

RESIDENTS LIBRARY/LOUNGE