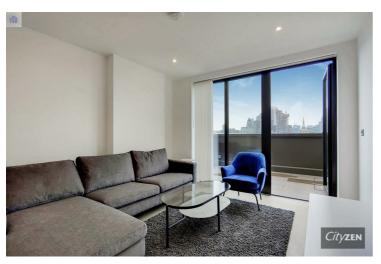

The accommodation comprises a spacious and bright lounge area with access to a roof terrace, open access to a fully fitted kitchen leading onto a dining area with further balcony to the rear. All bedrooms are fitted with storage and the master bedroom has access to the roof terrace and its own en-suite with the unique feature of a floor to ceiling window overlooking the City. The other 2 bedrooms are doubles and have the use of a designer family bathroom off the hallway.

## Cassia Building, Gorsuch Place, London, E2 8HY

KITCHEN LEADING TO DINING AREA

LOUNGE AREA

LOUNGE AREA

BEDROOM

BEDROOM

TERRACE OVER LOOKING THE CITY

BATHROOM