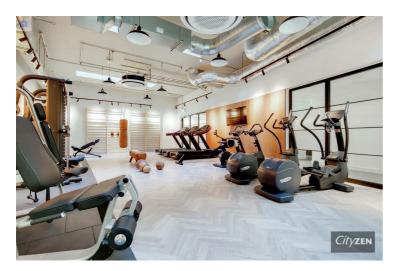

The Shoreditch vibe is continued inside the apartment with designer bathrooms and kitchens as well as its interior designed furnishings. The designer communal areas include gym, cinema, residents lounge/library and roof gardens with City views. A 24 hour concierge is also at your service.

VIEW OF THE CITY FROM TERRACE

**RESIDENTS GYM** 

**RESIDENTS LIBRARY/LOUNGE** 

**RESIDENTS CINEMA** 

**RESIDENTS GYM** 

We have prepared these property particulars as a general guide to a broad description of the property. They are not intended to constitute part of an offer or contract. We have not carried out a structural survey and the services, appliances and specific fittings have not been tested. All photographs, measurements, floorplans and distances referred to are given as a guide only and should not be relied upon for the purchase of carpets or any other fixtures or fittings. Lease details, service charges and ground rent (where applicable) and council tax are given as a guide only and should be checked and confirmed by your Solicitor prior to exchange of contracts.