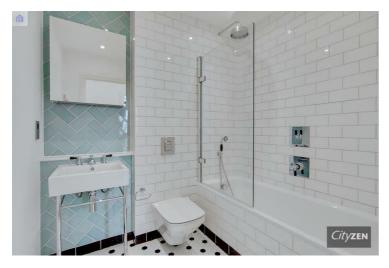

The Shoreditch vibe is continued inside the apartment with designer bathrooms and kitchens as well as its interior designed furnishings. The designer communal areas include gym, cinema, residents lounge/library and roof gardens with City views. A 24 hour concierge is also at your service.

The accommodation comprises a spacious and bright lounge area with access to a roof terrace, open access to a fully fitted kitchen leading onto a dining area with further balcony to the rear. All bedrooms are fitted with storage and the master bedroom has access to the roof terrace and its own en-suite with the unique feature of a floor to ceiling window overlooking the City. The other 2 bedrooms are doubles and have the use of a designer family bathroom off the hallway.

## Cassia Building, Gorsuch Place, London, E2 8HY

KITCHEN LEADING TO DINING AREA

LOUNGE AREA

LOUNGE AREA

BEDROOM

BEDROOM

TERRACE OVER LOOKING THE CITY

BATHROOM