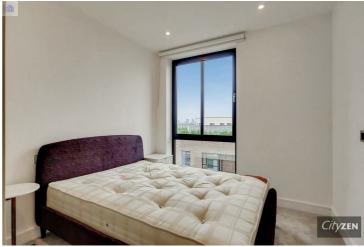

The accommodation comprises a spacious and bright lounge area with access to a roof terrace, open access to a fully fitted kitchen leading onto a dining area with further balcony to the rear. All bedrooms are fitted with storage and the master bedroom has access to the roof terrace and its own en-suite with the unique feature of a floor to ceiling window overlooking the City. The other 2 bedrooms are doubles and have the use of a designer family bathroom off the hallway.

## Cassia Building, Gorsuch Place, London, E2 8HY

KITCHEN LEADING TO DINING AREA

LOUNGE AREA

LOUNGE AREA

BEDROOM

BEDROOM

TERRACE OVER LOOKING THE CITY

BATHROOM