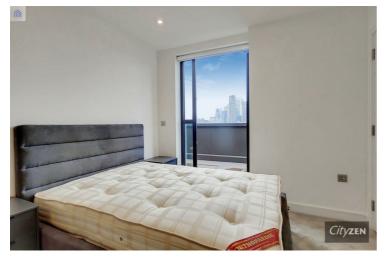

The accommodation comprises a spacious and bright lounge area with access to a roof terrace, open access to a fully fitted kitchen leading onto a dining area with further balcony to the rear. All bedrooms are fitted with storage and the master bedroom has access to the roof terrace and its own en-suite with the unique feature of a floor to ceiling window overlooking the City. The other 2 bedrooms are doubles and have the use of a designer family bathroom off the hallway.

## Cassia Building, Gorsuch Place, London, E2 8HY

KITCHEN LEADING TO DINING AREA

LOUNGE AREA

LOUNGE AREA

BEDROOM

BEDROOM

TERRACE OVER LOOKING THE CITY

BATHROOM