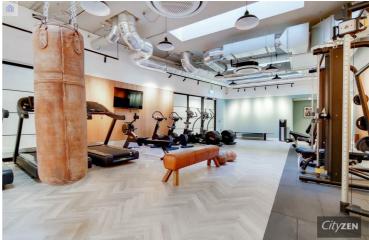

The Shoreditch vibe is continued inside the apartment with designer bathrooms and kitchens as well as its interior designed furnishings. The designer communal areas include gym, cinema, residents lounge/library and roof gardens with City views. A 24 hour concierge is also at your service.

VIEW OF THE CITY FROM TERRACE

**RESIDENTS GYM** 

**RESIDENTS LIBRARY/LOUNGE** 

**RESIDENTS CINEMA** 

**RESIDENTS GYM** 

We have prepared these property particulars as a general guide to a broad description of the property. They are not intended to constitute part of an offer or contract. We have not carried out a structural survey and the services, appliances and specific fittings have not been tested. All photographs, measurements, floorplans and distances referred to are given as a guide only and should not be relied upon for the purchase of carpets or any other fixtures or fittings. Lease details, service charges and ground rent (where applicable) and council tax are given as a guide only and should be checked and confirmed by your Solicitor prior to exchange of contracts.