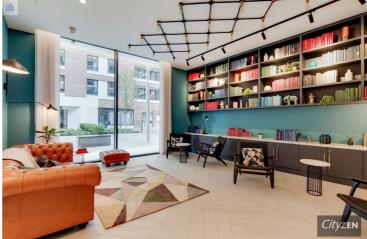

The Shoreditch vibe is continued inside the apartment with designer bathrooms and kitchens as well as its interior designed furnishings. The designer communal areas include gym, cinema, residents lounge/library and roof gardens with City views. A 24 hour concierge is also at your service.

**EN-SUITE** 

VIEW FROM TERRACE

BALCONY OFF DINING AREA

VIEW FROM BALCONY

SHOREDITCH EXCHANGE

POOL TABLE IN RESIDENTS LOUNGE

SHOREDITCH EXCHANGE

RESIDENTS LIBRARY/LOUNGE

VIEW OF THE CITY FROM TERRACE

**RESIDENTS GYM** 

**RESIDENTS LIBRARY/LOUNGE** 

**RESIDENTS CINEMA** 

**RESIDENTS GYM** 

We have prepared these property particulars as a general guide to a broad description of the property. They are not intended to constitute part of an offer or contract. We have not carried out a structural survey and the services, appliances and specific fittings have not been tested. All photographs, measurements, floorplans and distances referred to are given as a guide only and should not be relied upon for the purchase of carpets or any other fixtures or fittings. Lease details, service charges and ground rent (where applicable) and council tax are given as a guide only and should be checked and confirmed by your Solicitor prior to exchange of contracts.