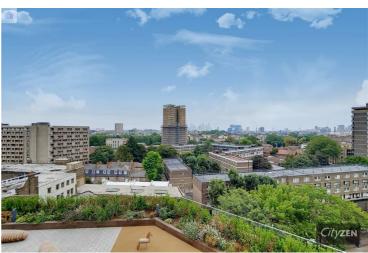

## £1,100 Per Week

A 3 bedroom penthouse apartment for rent situated in the very sought after 'Shoreditch Exchange' development Shoreditch, E2

The apartment is set over 1055 square feet plus boasts over 250 square feet of outside space with stunning views of the City skyline

**EN-SUITE** 

VIEW FROM TERRACE

BALCONY OFF DINING AREA

VIEW FROM BALCONY

SHOREDITCH EXCHANGE

POOL TABLE IN RESIDENTS LOUNGE

SHOREDITCH EXCHANGE

RESIDENTS LIBRARY/LOUNGE

VIEW OF THE CITY FROM TERRACE

**RESIDENTS GYM** 

**RESIDENTS LIBRARY/LOUNGE** 

**RESIDENTS CINEMA** 

**RESIDENTS GYM** 

We have prepared these property particulars as a general guide to a broad description of the property. They are not intended to constitute part of an offer or contract. We have not carried out a structural survey and the services, appliances and specific fittings have not been tested. All photographs, measurements, floorplans and distances referred to are given as a guide only and should not be relied upon for the purchase of carpets or any other fixtures or fittings. Lease details, service charges and ground rent (where applicable) and council tax are given as a guide only and should be checked and confirmed by your Solicitor prior to exchange of contracts.