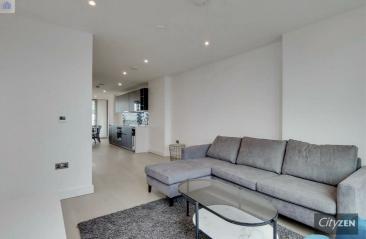

The accommodation comprises a spacious and bright lounge area with access to a roof terrace, open access to a fully fitted kitchen leading onto a dining area with further balcony to the rear. All bedrooms are fitted with storage and the master bedroom has access to the roof terrace and its own en-suite with the unique feature of a floor to ceiling window overlooking the City. The other 2 bedrooms are doubles and have the use of a designer family bathroom off the hallway.

## Cassia Building, Gorsuch Place, London, E2 8HY

KITCHEN LEADING TO DINING AREA

LOUNGE AREA

LOUNGE AREA

BEDROOM

BEDROOM

TERRACE OVER LOOKING THE CITY

BATHROOM