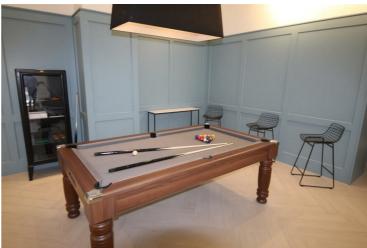

The Shoreditch vibe is continued inside the apartment with designer bathrooms and kitchens as well as its interior designed furnishings. The designer communal areas include gym, cinema, residents lounge/library and roof gardens with City views. A 24 hour concierge is also at your service.

**EN-SUITE** 

VIEW FROM TERRACE

BALCONY OFF DINING AREA

VIEW FROM BALCONY

SHOREDITCH EXCHANGE

POOL TABLE IN RESIDENTS LOUNGE

SHOREDITCH EXCHANGE

RESIDENTS LIBRARY/LOUNGE