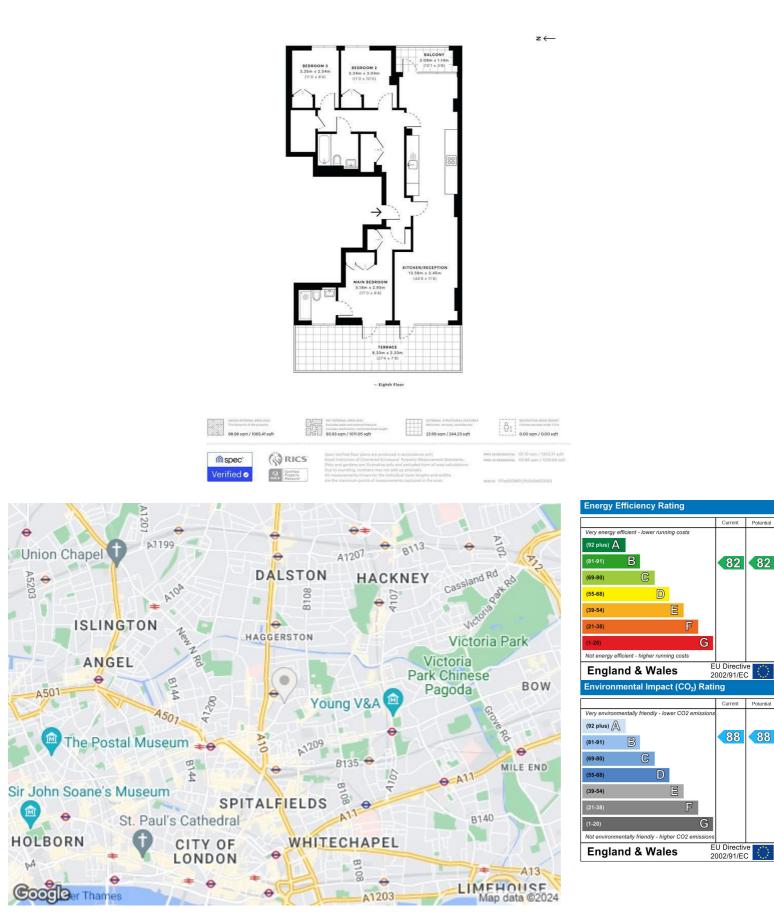

## £1,100 Per Week

A 3 bedroom penthouse apartment for rent situated in the very sought after 'Shoreditch Exchange' development Shoreditch, E2

The apartment is set over 1055 square feet plus boasts over 250 square feet of outside space with stunning views of the City skyline