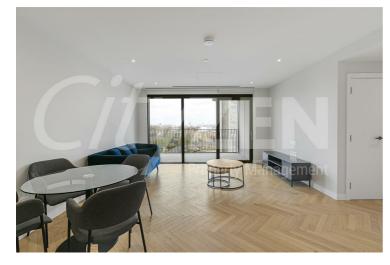

Our apartment is situated on the 8th floor and enjoys a spacious reception room with access to a spacious balcony, luxury fitted kitchen, master bedroom with ample built in storage and a luxury en-suite shower room. The second bedroom is also a double and has use of the main bathroom suite. The reception and kitchen are finished with parquet floors and the bedrooms with quality carpet.