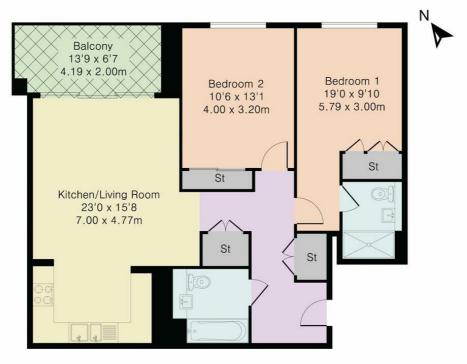

#### Approximate Gross Internal Area 870 sq ft - 81 sq m

Eighth Floor

River Thames

A205

PUTNEY

Although Pink Plan Itd ensures the highest level of accuracy, measurements of doors, windows and rooms are approximate and no responsibility Is taken for error, omission or misstatement. These plans are for representation purposes only as defined by RICS code of measuring practise. No guarantee is given on total square footing of the property within this plan. The figure icon is for initial guidance only and should not be relief on as a basis age of valuation.