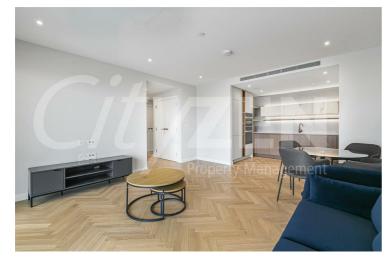

Our apartment is situated on the 8th floor and enjoys a spacious reception room with access to a spacious balcony, luxury fitted kitchen, master bedroom with ample built in storage and a luxury en-suite shower room. The second bedroom is also a double and has use of the main bathroom suite. The reception and kitchen are finished with parquet floors and the bedrooms with quality carpet.

COMES FURNISHED. AVAILABLE FROM NOW.

- 8TH FLOOR
- COMFORT COOLING
- 0.3 M TO FULHAM BROADWAY ST
- PARQUET FLOORING, HIGH SPEC
- FURNISHED
- POOL, GYM, CINEMA & MORE
- 0.5 M TO IMPERIAL WHARF
- TWO BEDROOM TWO BATHROOM APARTMENT
- LOCATED OFF THE KINGS ROAD
- 5 MIN WALK TO CHELSEA HARBOUR