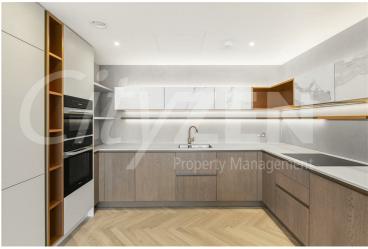

Our apartment is situated on the 8th floor and enjoys a spacious reception room with access to a spacious balcony, luxury fitted kitchen, master bedroom with ample built in storage and a luxury en-suite shower room. The second bedroom is also a double and has use of the main bathroom suite. The reception and kitchen are finished with parquet floors and the bedrooms with quality carpet.