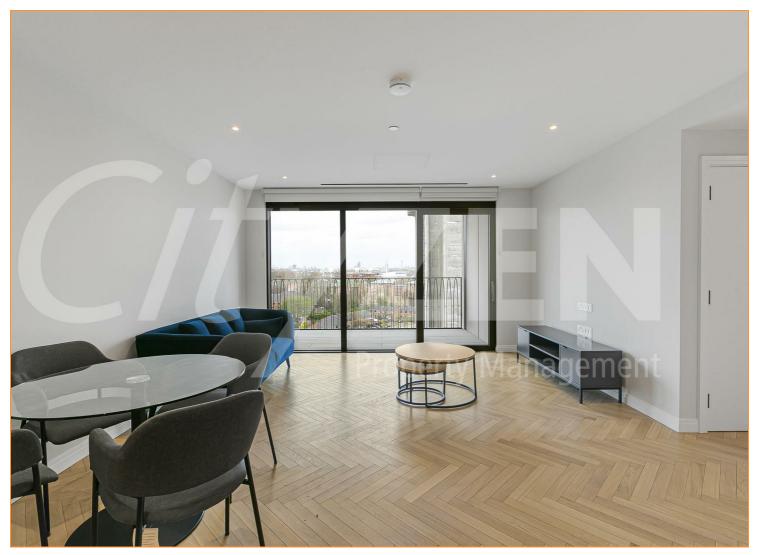

Our apartment is situated on the 8th floor and enjoys a spacious reception room with access to a spacious balcony, luxury fitted kitchen, master bedroom with ample built in storage and a luxury en-suite shower room. The second bedroom is also a double and has use of the main bathroom suite. The reception and kitchen are finished with parquet floors and the bedrooms with quality carpet.

COMES FURNISHED. AVAILABLE FROM NOW.

- 8TH FLOOR
- COMFORT COOLING
- 0.3 M TO FULHAM BROADWAY ST
- PARQUET FLOORING, HIGH SPEC
- FURNISHED
- POOL, GYM, CINEMA & MORE
- 0.5 M TO IMPERIAL WHARF
- TWO BEDROOM TWO BATHROOM APARTMENT
- LOCATED OFF THE KINGS ROAD
- 5 MIN WALK TO CHELSEA HARBOUR