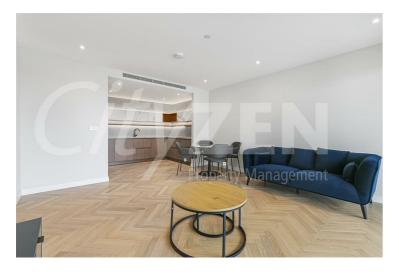

Our apartment is situated on the 8th floor and enjoys a spacious reception room with access to a spacious balcony, luxury fitted kitchen, master bedroom with ample built in storage and a luxury en-suite shower room. The second bedroom is also a double and has use of the main bathroom suite. The reception and kitchen are finished with parquet floors and the bedrooms with quality carpet.