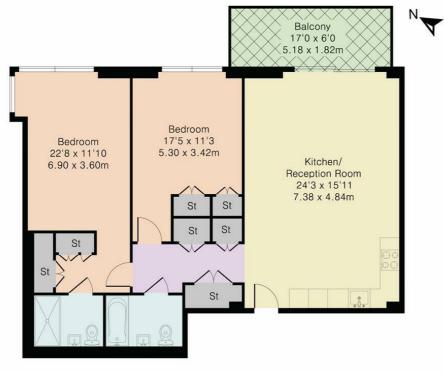

#### RECEPTION

RESIDENTS ROOF GARDEN

Approximate Gross Internal Area 1002 sq ft - 93 sq m

Young V&

B135

WHITECHAPEL

Cable St

4707

East London Mosque

0

A1203

A1209

Brick

1200

BERMONDSEY

**Twelfth Floor** 