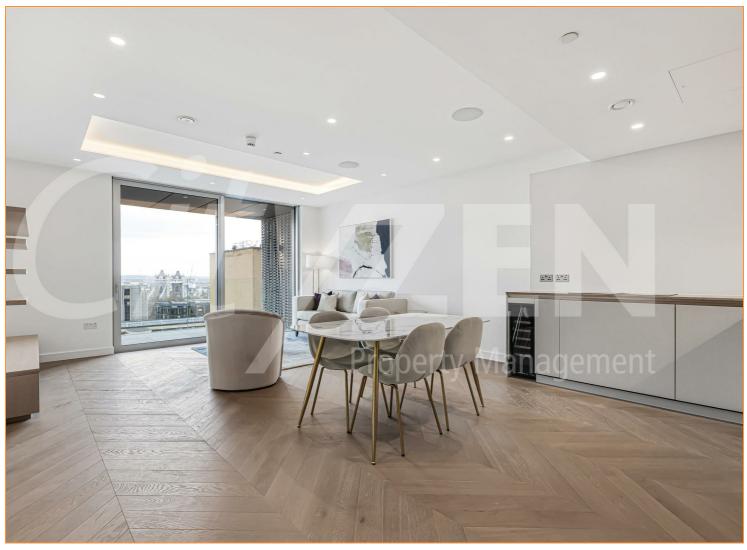

# The Haydon, 16 Minories, London, EC3N 1AX £1,350 Per Week

1000 SQ FOOT 2 BED 2 BATH 12TH FLOOR APARTMENT WITH STUNNING VIEWS OF TOWER BRIDGE & CANARY WHARF FROM ITS PRIVATE TERRACE

Our 2 bed apartment is located on the 12th floor and comprises spacious accommodation over 1,000 square feet and has been furnished/interior designed by the landlord to a very high standard

The apartment further benefits from a South facing balcony with views of both Canary Wharf & Tower Bridge, dressing area off the master bedroom and a spacious South facing living room.

The finishes are of the highest quality including oak floors, natural stone and marble kitchens and bathrooms with the finest appliances. .

FURNISHED/INTERIOR DESIGNED TO A VERY HIGH STANDARD AVAILABLE APRIL

- THE HAYDON A BOUTIQUE CITY DEVELOPMENT
- SPA POOL, GYM, ROOF GARDEN, CINEMA & 24-HOUR CONCIERGE
- ONE OF THE LARGEST 2 BEDS IN THE BUILDING
- SOUTH FACING BALCONY WITH VIEWS OF CANARY WHF & TOWER BRIDGE
- MOMENTS FROM ALDGATE STATION IN EC3N
- FURNISHED/INTERIOR DESIGNED TO A VERY HIGH STANDARD
- VERY HIGH SPEC KITCHEN AND BATHROOMS
- TWO BED & TWO BATH SOUTH FACING APARTMENT
- COMFORT COOLING & UNDERFLOOR HEATING
- OVER 1000 SQUARE FEET PLUS TERRACE