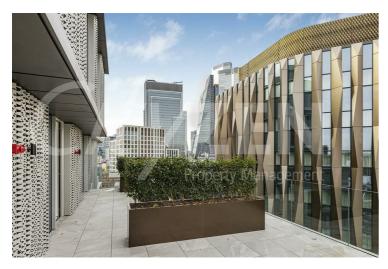

The apartment further benefits from a South facing balcony with views of both Canary Wharf & Tower Bridge, dressing area off the master bedroom and a spacious South facing living room.

The finishes are of the highest quality including oak floors, natural stone and marble kitchens and bathrooms with the finest appliances. .

FURNISHED/INTERIOR DESIGNED TO A VERY HIGH STANDARD AVAILABLE APRIL

- THE HAYDON A BOUTIQUE CITY DEVELOPMENT
- SPA POOL, GYM, ROOF GARDEN, CINEMA & 24-HOUR CONCIERGE
- ONE OF THE LARGEST 2 BEDS IN THE BUILDING
- SOUTH FACING BALCONY WITH VIEWS OF CANARY WHF & TOWER BRIDGE
- MOMENTS FROM ALDGATE STATION IN EC3N
- FURNISHED/INTERIOR DESIGNED TO A VERY HIGH STANDARD
- VERY HIGH SPEC KITCHEN AND BATHROOMS
- TWO BED & TWO BATH SOUTH FACING APARTMENT
- COMFORT COOLING & UNDERFLOOR HEATING
- OVER 1000 SQUARE FEET PLUS TERRACE