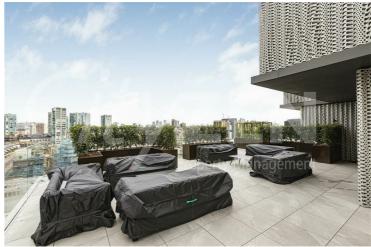

The Haydon is located moments from Aldgate Station, Tower Hill and all the shops, restaurants and bars the City of London has to offer. Residents benefit from a spa pool, gym, yoga studio, cinema and a 24/7 concierge located within the impressive double height residents lobby.

FURNISHED/INTERIOR DESIGNED TO A VERY HIGH STANDARD AVAILABLE APRIL

- THE HAYDON A BOUTIQUE CITY DEVELOPMENT
- SPA POOL, GYM, ROOF GARDEN, CINEMA & 24-HOUR CONCIERGE
- ONE OF THE LARGEST 2 BEDS IN THE BUILDING
- SOUTH FACING BALCONY WITH VIEWS OF CANARY WHF & TOWER BRIDGE
- MOMENTS FROM ALDGATE STATION IN EC3N
- FURNISHED/INTERIOR DESIGNED TO A VERY HIGH STANDARD
- VERY HIGH SPEC KITCHEN AND BATHROOMS
- TWO BED & TWO BATH SOUTH FACING APARTMENT
- COMFORT COOLING & UNDERFLOOR HEATING
- OVER 1000 SQUARE FEET PLUS TERRACE

### The Haydon, 16 Minories, London, EC3N 1AX

THE HAYDON

**RESIDENTS ROOF GARDEN** 

LOBBY

**RESIDENTS POOL (CGI)** 

**RESIDENTS GYM (CGI)** 

RESIDENTS CINEMA

The Haydon, 16 Minories, London, EC3N 1AX