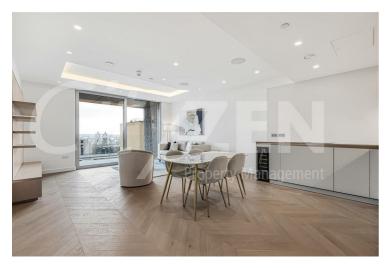

# The Haydon, 16 Minories, London, EC3N 1AX £1,350 Per Week

1000 SQ FOOT 2 BED 2 BATH 12TH FLOOR APARTMENT WITH STUNNING VIEWS OF TOWER BRIDGE & CANARY WHARF FROM ITS PRIVATE TERRACE

Our 2 bed apartment is located on the 12th floor and comprises spacious accommodation over 1,000 square feet and has been furnished/interior designed by the landlord to a very high standard

The apartment further benefits from a South facing balcony with views of both Canary Wharf & Tower Bridge, dressing area off the master bedroom and a spacious South facing living room.

The finishes are of the highest quality including oak floors, natural stone and marble kitchens and bathrooms with the finest appliances. .