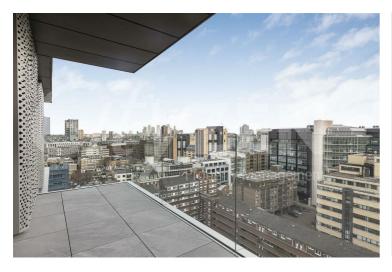

The apartment further benefits from a South facing balcony with views of both Canary Wharf & Tower Bridge, dressing area off the master bedroom and a spacious South facing living room.

The finishes are of the highest quality including oak floors, natural stone and marble kitchens and bathrooms with the finest appliances. .

FURNISHED/INTERIOR DESIGNED TO A VERY HIGH STANDARD AVAILABLE APRIL

- THE HAYDON A BOUTIQUE CITY DEVELOPMENT
- SPA POOL, GYM, ROOF GARDEN, CINEMA & 24-HOUR CONCIERGE
- ONE OF THE LARGEST 2 BEDS IN THE BUILDING
- SOUTH FACING BALCONY WITH VIEWS OF CANARY WHF & TOWER BRIDGE
- MOMENTS FROM ALDGATE STATION IN EC3N
- FURNISHED/INTERIOR DESIGNED TO A VERY HIGH STANDARD
- VERY HIGH SPEC KITCHEN AND BATHROOMS
- TWO BED & TWO BATH SOUTH FACING APARTMENT
- COMFORT COOLING & UNDERFLOOR HEATING
- OVER 1000 SQUARE FEET PLUS TERRACE

RECEPTION

TERRACE

BEDROOM

VIEW

TERRACE

HALLWAY

The Haydon, 16 Minories, London, EC3N 1AX

BEDROOM