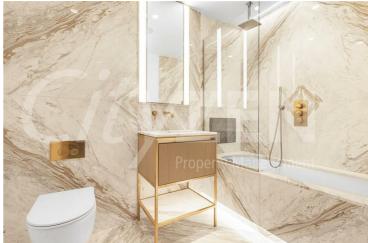

The apartment further benefits from a South facing balcony with views of both Canary Wharf & Tower Bridge, dressing area off the master bedroom and a spacious South facing living room.

The finishes are of the highest quality including oak floors, natural stone and marble kitchens and bathrooms with the finest appliances. .

DRESSING ROOM

BEDROOM

BEDROOM

**EN-SUITE** 

EN-SUITE