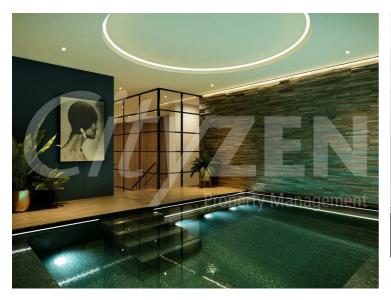

The Haydon is located moments from Aldgate Station, Tower Hill and all the shops, restaurants and bars the City of London has to offer. Residents benefit from a spa pool, gym, yoga studio, cinema and a 24/7 concierge located within the impressive double height residents lobby.

FURNISHED/INTERIOR DESIGNED TO A VERY HIGH STANDARD AVAILABLE APRIL

- THE HAYDON A BOUTIQUE CITY DEVELOPMENT
- SPA POOL, GYM, ROOF GARDEN, CINEMA & 24-HOUR CONCIERGE
- ONE OF THE LARGEST 2 BEDS IN THE BUILDING
- SOUTH FACING BALCONY WITH VIEWS OF CANARY WHF & TOWER BRIDGE
- MOMENTS FROM ALDGATE STATION IN EC3N
- FURNISHED/INTERIOR DESIGNED TO A VERY HIGH STANDARD
- VERY HIGH SPEC KITCHEN AND BATHROOMS
- TWO BED & TWO BATH SOUTH FACING APARTMENT
- COMFORT COOLING & UNDERFLOOR HEATING
- OVER 1000 SQUARE FEET PLUS TERRACE

### The Haydon, 16 Minories, London, EC3N 1AX

THE HAYDON

**RESIDENTS ROOF GARDEN** 

LOBBY

**RESIDENTS POOL (CGI)** 

**RESIDENTS GYM (CGI)** 

RESIDENTS CINEMA

The Haydon, 16 Minories, London, EC3N 1AX