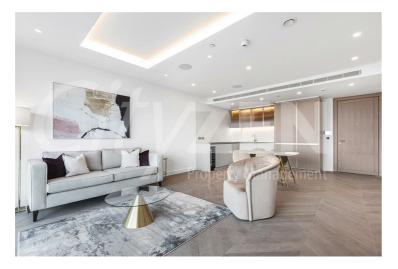

# The Haydon, 16 Minories, London, EC3N 1AX £1,350 Per Week

1000 SQ FOOT 2 BED 2 BATH 12TH FLOOR APARTMENT WITH STUNNING VIEWS OF TOWER BRIDGE & CANARY WHARF FROM ITS PRIVATE TERRACE

Our 2 bed apartment is located on the 12th floor and comprises spacious accommodation over 1,000 square feet and has been furnished/interior designed by the landlord to a very high standard

The apartment further benefits from a South facing balcony with views of both Canary Wharf & Tower Bridge, dressing area off the master bedroom and a spacious South facing living room.

The finishes are of the highest quality including oak floors, natural stone and marble kitchens and bathrooms with the finest appliances. .

FURNISHED/INTERIOR DESIGNED TO A VERY HIGH STANDARD AVAILABLE APRIL

- THE HAYDON A BOUTIQUE CITY DEVELOPMENT
- SPA POOL, GYM, ROOF GARDEN, CINEMA & 24-HOUR CONCIERGE
- ONE OF THE LARGEST 2 BEDS IN THE BUILDING
- SOUTH FACING BALCONY WITH VIEWS OF CANARY WHF & TOWER BRIDGE
- MOMENTS FROM ALDGATE STATION IN EC3N
- FURNISHED/INTERIOR DESIGNED TO A VERY HIGH STANDARD
- VERY HIGH SPEC KITCHEN AND BATHROOMS
- TWO BED & TWO BATH SOUTH FACING APARTMENT
- COMFORT COOLING & UNDERFLOOR HEATING
- OVER 1000 SQUARE FEET PLUS TERRACE