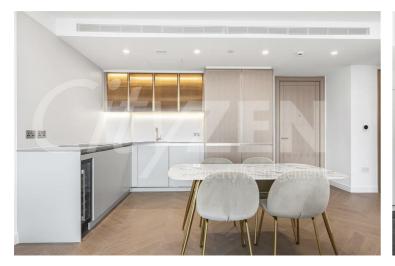

The apartment further benefits from a South facing balcony with views of both Canary Wharf & Tower Bridge, dressing area off the master bedroom and a spacious South facing living room.

The finishes are of the highest quality including oak floors, natural stone and marble kitchens and bathrooms with the finest appliances. .

## The Haydon, 16 Minories, London, EC3N 1AX

BEDROOM

RECEPTION

VIEW FROM BEDROOM

BEDROOM

RECEPTION

The Haydon, 16 Minories, London, EC3N 1AX

KITCHEN