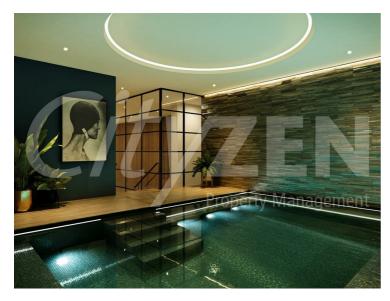

The Haydon is located moments from Aldgate Station, Tower Hill and all the shops, restaurants and bars the City of London has to offer. Residents benefit from a spa pool, gym, yoga studio, cinema and a 24/7 concierge located within the impressive double height residents lobby.

THE HAYDON

RESIDENTS POOL (CGI)

LOBBY

RESIDENTS CINEMA

RESIDENTS GYM (CGI)

RECEPTION BEDROOM

RECEPTION RECEPTION

VIEW FROM TERRACE KITCHEN