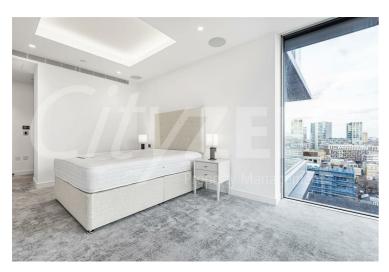

The apartment further benefits from a terrace off the reception room with views over the City and towards Canary Wharf & Tower Bridge as well as a 32 foot living room with doors out to the terrace.

The finishes are of the highest quality including oak floors, natural stone and marble kitchens and bathrooms with the finest appliances. .

TERRACE

BEDROOM

**HALLWAY** 

BEDROOM

BEDROOM DRESSING AREA

**EN-SUITE** 

VIEW FROM BEDROOM

**EN-SUITE** 

BEDROOM

BEDROOM RECEPTION

RECEPTION VIEW

VIEW RESIDENTS ROOF GARDEN

VIEW LOBBY

Thirteenth Floor

Although Pink Plan Itd ensures the highest level of accuracy, measurements of doors, windows and rooms are approximate and no responsibility is taken for error, omission or misstatement. These plans are for representation purposes only as defined by RICS code of measuring practice. No guarantee is given on total square footage of the property within this plan. The figure icon is for initial guidance only and should not be relied on as a basis of valuation.