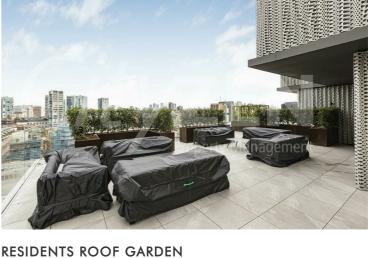

The Haydon is located moments from Aldgate Station, Tower Hill and all the shops, restaurants and bars the City of London has to offer. Residents benefit from a spa pool, gym, yoga studio, cinema and a 24/7 concierge located within the impressive double height residents lobby.

BEDROOM

BEDROOM RECEPTION

RECEPTION VIEW

VIEW RESIDENTS ROOF GARDEN

VIEW LOBBY

Thirteenth Floor

Although Pink Plan Itd ensures the highest level of accuracy, measurements of doors, windows and rooms are approximate and no responsibility is taken for error, omission or misstatement. These plans are for representation purposes only as defined by RICS code of measuring practice. No guarantee is given on total square footage of the property within this plan. The figure icon is for initial guidance only and should not be relied on as a basis of valuation.