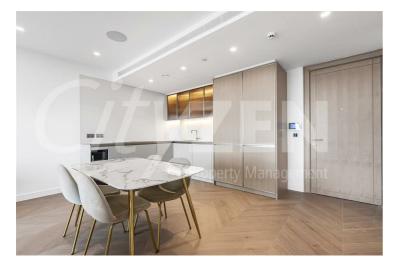

The apartment further benefits from a terrace off the reception room with views over the City and towards Canary Wharf & Tower Bridge as well as a 32 foot living room with doors out to the terrace.

The finishes are of the highest quality including oak floors, natural stone and marble kitchens and bathrooms with the finest appliances. .