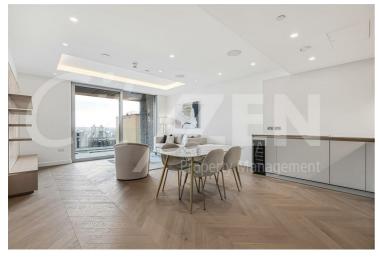

The apartment further benefits from a terrace off the reception room with views over the City and towards Canary Wharf & Tower Bridge as well as a 32 foot living room with doors out to the terrace.

The finishes are of the highest quality including oak floors, natural stone and marble kitchens and bathrooms with the finest appliances. .

FURNISHED/INTERIOR DESIGNED TO A VERY HIGH STANDARD AVAILABLE APRIL

- THE HAYDON A BOUTIQUE CITY DEVELOPMENT
- SPA POOL, GYM, ROOF GARDEN, CINEMA & 24-HOUR CONCIERGE
- NATURAL STONE & MARBLE FINISHES WITH OAK VERY HIGH SPEC KITCHEN AND BATHROOMS **FLOORING**
- TERRACE WITH VIEWS OVER THE CITY TOWARDS CANARY WHF & TOWER BDG
- MOMENTS FROM ALDGATE STATION IN EC3N
- FURNISHED/INTERIOR DESIGNED TO A VERY HIGH STANDARD
- TWO BED & TWO BATH DUAL ASPECT **APARTMENT**
- COMFORT COOLING & UNDERFLOOR HEATING
- OVER 870 SQUARE FEET OF SPACE WITH AMPLE **STORAGE**