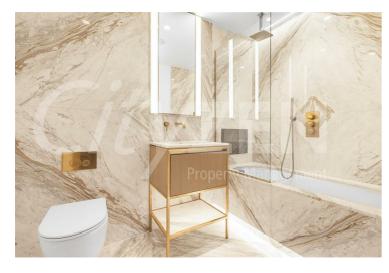

The apartment further benefits from a terrace off the reception room with views over the City and towards Canary Wharf & Tower Bridge as well as a 32 foot living room with doors out to the terrace.

The finishes are of the highest quality including oak floors, natural stone and marble kitchens and bathrooms with the finest appliances. .

TERRACE

BEDROOM

**HALLWAY** 

BEDROOM

BEDROOM DRESSING AREA

**EN-SUITE** 

VIEW FROM BEDROOM

**EN-SUITE** 