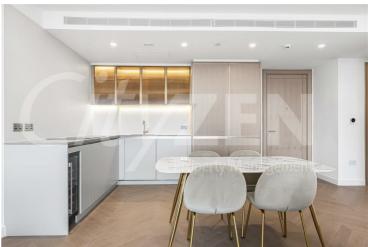

The apartment further benefits from a terrace off the reception room with views over the City and towards Canary Wharf & Tower Bridge as well as a 32 foot living room with doors out to the terrace.

The finishes are of the highest quality including oak floors, natural stone and marble kitchens and bathrooms with the finest appliances. .

FURNISHED/INTERIOR DESIGNED TO A VERY HIGH STANDARD AVAILABLE APRIL

- THE HAYDON A BOUTIQUE CITY DEVELOPMENT
- SPA POOL, GYM, ROOF GARDEN, CINEMA & 24-HOUR CONCIERGE
- NATURAL STONE & MARBLE FINISHES WITH OAK VERY HIGH SPEC KITCHEN AND BATHROOMS **FLOORING**
- TERRACE WITH VIEWS OVER THE CITY TOWARDS CANARY WHF & TOWER BDG
- MOMENTS FROM ALDGATE STATION IN EC3N
- FURNISHED/INTERIOR DESIGNED TO A VERY HIGH STANDARD
- TWO BED & TWO BATH DUAL ASPECT **APARTMENT**
- COMFORT COOLING & UNDERFLOOR HEATING
- OVER 870 SQUARE FEET OF SPACE WITH AMPLE **STORAGE**