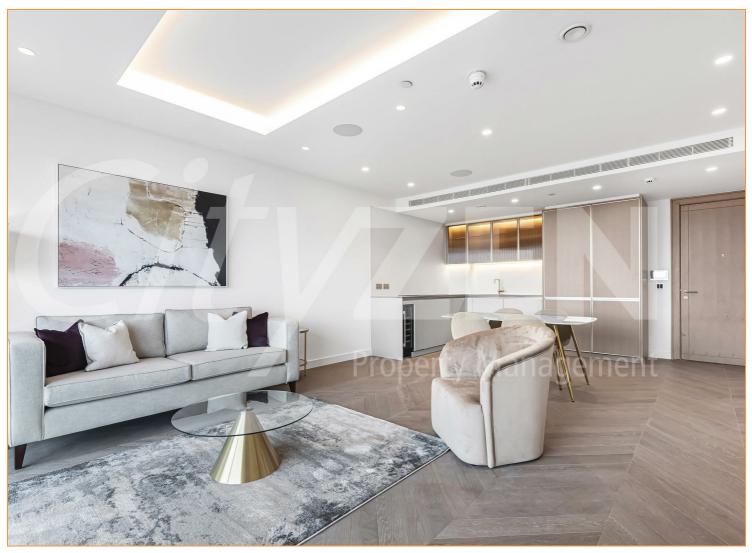

### The Haydon, 16 Minories, London, EC3N 1AX £1,250 Per Week

13TH FLOOR TWO BED TWO BATH WITH AMAZING CITY & TOWER BRIDGE VIEWS LOCATED WITHIN LUXURY CITY DEVELOPMENT LOCATED IN THE HEART OF EC3N

Our 2 bed apartment is located on the 13th floor and comprises spacious accommodation across 874 square feet and has been furnished/interior designed by the landlord to a very high standard

The apartment further benefits from a terrace off the reception room with views over the City and towards Canary Wharf & Tower Bridge as well as a 32 foot living room with doors out to the terrace.

The finishes are of the highest quality including oak floors, natural stone and marble kitchens and bathrooms with the finest appliances. .

FURNISHED/INTERIOR DESIGNED TO A VERY HIGH STANDARD AVAILABLE APRIL

- THE HAYDON A BOUTIQUE CITY DEVELOPMENT
- SPA POOL, GYM, ROOF GARDEN, CINEMA & 24-HOUR CONCIERGE
- NATURAL STONE & MARBLE FINISHES WITH OAK VERY HIGH SPEC KITCHEN AND BATHROOMS **FLOORING**
- TERRACE WITH VIEWS OVER THE CITY TOWARDS CANARY WHF & TOWER BDG
- MOMENTS FROM ALDGATE STATION IN EC3N
- FURNISHED/INTERIOR DESIGNED TO A VERY HIGH STANDARD
- TWO BED & TWO BATH DUAL ASPECT **APARTMENT**
- COMFORT COOLING & UNDERFLOOR HEATING
- OVER 870 SQUARE FEET OF SPACE WITH AMPLE **STORAGE**