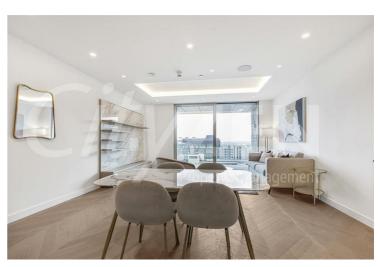

The apartment further benefits from a terrace off the reception room with views over the City and towards Canary Wharf & Tower Bridge as well as a 32 foot living room with doors out to the terrace.

The finishes are of the highest quality including oak floors, natural stone and marble kitchens and bathrooms with the finest appliances. .

FURNISHED/INTERIOR DESIGNED TO A VERY HIGH STANDARD AVAILABLE APRIL

- THE HAYDON A BOUTIQUE CITY DEVELOPMENT
- SPA POOL, GYM, ROOF GARDEN, CINEMA & 24-HOUR CONCIERGE
- NATURAL STONE & MARBLE FINISHES WITH OAK VERY HIGH SPEC KITCHEN AND BATHROOMS **FLOORING**
- TERRACE WITH VIEWS OVER THE CITY TOWARDS CANARY WHF & TOWER BDG
- MOMENTS FROM ALDGATE STATION IN EC3N
- FURNISHED/INTERIOR DESIGNED TO A VERY HIGH STANDARD
- TWO BED & TWO BATH DUAL ASPECT **APARTMENT**
- COMFORT COOLING & UNDERFLOOR HEATING
- OVER 870 SQUARE FEET OF SPACE WITH AMPLE **STORAGE**