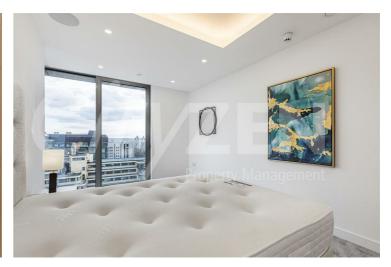

The apartment further benefits from a terrace off the reception room with views over the City and towards Canary Wharf & Tower Bridge as well as a 32 foot living room with doors out to the terrace.

The finishes are of the highest quality including oak floors, natural stone and marble kitchens and bathrooms with the finest appliances. .

TERRACE

BEDROOM

**HALLWAY** 

BEDROOM

BEDROOM DRESSING AREA

**EN-SUITE** 

VIEW FROM BEDROOM

**EN-SUITE** 

BEDROOM

BEDROOM RECEPTION

RECEPTION VIEW

VIEW RESIDENTS ROOF GARDEN

VIEW LOBBY

Thirteenth Floor

Although Pink Plan Itd ensures the highest level of accuracy, measurements of doors, windows and rooms are approximate and no responsibility is taken for error, omission or misstatement. These plans are for representation purposes only as defined by RICS code of measuring practice. No guarantee is given on total square footage of the property within this plan. The figure icon is for initial guidance only and should not be relied on as a basis of valuation.