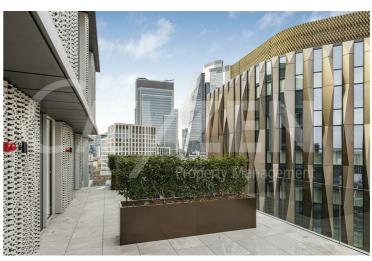

The apartment further benefits from a terrace off the reception room with views over the City and towards Canary Wharf & Tower Bridge as well as a 32 foot living room with doors out to the terrace.

The finishes are of the highest quality including oak floors, natural stone and marble kitchens and bathrooms with the finest appliances. .

FURNISHED/INTERIOR DESIGNED TO A VERY HIGH STANDARD AVAILABLE APRIL

- THE HAYDON A BOUTIQUE CITY DEVELOPMENT
- SPA POOL, GYM, ROOF GARDEN, CINEMA & 24-HOUR CONCIERGE
- NATURAL STONE & MARBLE FINISHES WITH OAK VERY HIGH SPEC KITCHEN AND BATHROOMS **FLOORING**
- TERRACE WITH VIEWS OVER THE CITY TOWARDS CANARY WHF & TOWER BDG
- MOMENTS FROM ALDGATE STATION IN EC3N
- FURNISHED/INTERIOR DESIGNED TO A VERY HIGH STANDARD
- TWO BED & TWO BATH DUAL ASPECT **APARTMENT**
- COMFORT COOLING & UNDERFLOOR HEATING
- OVER 870 SQUARE FEET OF SPACE WITH AMPLE **STORAGE**