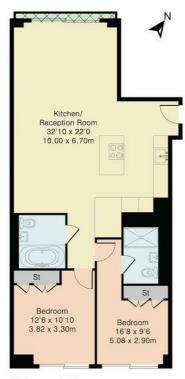

### The Haydon, 16 Minories, London, EC3N 1AX £1,250 Per Week

13TH FLOOR TWO BED TWO BATH WITH AMAZING CITY & TOWER BRIDGE VIEWS LOCATED WITHIN LUXURY CITY DEVELOPMENT LOCATED IN THE HEART OF EC3N

Our 2 bed apartment is located on the 13th floor and comprises spacious accommodation across 874 square feet and has been furnished/interior designed by the landlord to a very high standard

BEDROOM

BEDROOM RECEPTION

RECEPTION VIEW

VIEW RESIDENTS ROOF GARDEN

VIEW LOBBY

Thirteenth Floor

Although Pink Plan Itd ensures the highest level of accuracy, measurements of doors, windows and rooms are approximate and no responsibility is taken for error, omission or misstatement. These plans are for representation purposes only as defined by RICS code of measuring practice. No guarantee is given on total square footage of the property within this plan. The figure icon is for initial guidance only and should not be relied on as a basis of valuation.