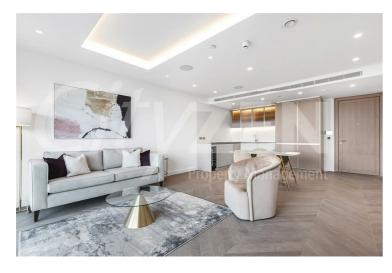

### The Haydon, 16 Minories, London, EC3N 1AX £1,250 Per Week

13TH FLOOR TWO BED TWO BATH WITH AMAZING CITY & TOWER BRIDGE VIEWS LOCATED WITHIN LUXURY CITY DEVELOPMENT LOCATED IN THE HEART OF EC3N

Our 2 bed apartment is located on the 13th floor and comprises spacious accommodation across 874 square feet and has been furnished/interior designed by the landlord to a very high standard

The apartment further benefits from a terrace off the reception room with views over the City and towards Canary Wharf & Tower Bridge as well as a 32 foot living room with doors out to the terrace.

The finishes are of the highest quality including oak floors, natural stone and marble kitchens and bathrooms with the finest appliances. .

FURNISHED/INTERIOR DESIGNED TO A VERY HIGH STANDARD AVAILABLE APRIL

- THE HAYDON A BOUTIQUE CITY DEVELOPMENT
- SPA POOL, GYM, ROOF GARDEN, CINEMA & 24-HOUR CONCIERGE
- NATURAL STONE & MARBLE FINISHES WITH OAK VERY HIGH SPEC KITCHEN AND BATHROOMS **FLOORING**
- TERRACE WITH VIEWS OVER THE CITY TOWARDS CANARY WHF & TOWER BDG
- MOMENTS FROM ALDGATE STATION IN EC3N
- FURNISHED/INTERIOR DESIGNED TO A VERY HIGH STANDARD
- TWO BED & TWO BATH DUAL ASPECT **APARTMENT**
- COMFORT COOLING & UNDERFLOOR HEATING
- OVER 870 SQUARE FEET OF SPACE WITH AMPLE **STORAGE**