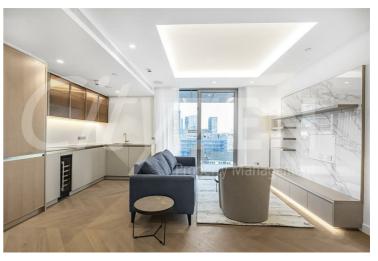

### The Haydon, 16 Minories, London, EC3N 1AX £1,280 Per Week

8TH FLOOR 2 BED 2 BATH APARTMENT WITH TWO PRIVATE BALCONIES BOTH WITH GREAT VIEWS OF THE CITY

Our 2 bed apartment is located on the 8th floor and is dual aspect with South/East facing reception room and comprises spacious accommodation across 751 square feet and has been furnished/interior designed by the landlord to a very high standard

This property benefits from two balconies located off both the reception room and the master bedroom.

The finishes are of the highest quality including oak floors, natural stone and marble kitchens and bathrooms with the finest appliances. .