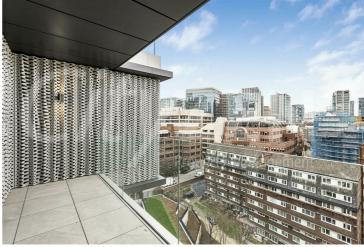

### The Haydon, 16 Minories, London, EC3N 1AX £1,280 Per Week

8TH FLOOR 2 BED 2 BATH APARTMENT WITH TWO PRIVATE BALCONIES BOTH WITH GREAT VIEWS OF THE CITY

Our 2 bed apartment is located on the 8th floor and is dual aspect with South/East facing reception room and comprises spacious accommodation across 751 square feet and has been furnished/interior designed by the landlord to a very high standard

This property benefits from two balconies located off both the reception room and the master bedroom.

The finishes are of the highest quality including oak floors, natural stone and marble kitchens and bathrooms with the finest appliances. .

The Haydon is located moments from Aldgate Station, Tower Hill and all the shops, restaurants and bars the City of London has to offer. Residents benefit from a spa pool, gym, yoga studio, cinema and a 24/7 concierge located within the impressive double height residents lobby.