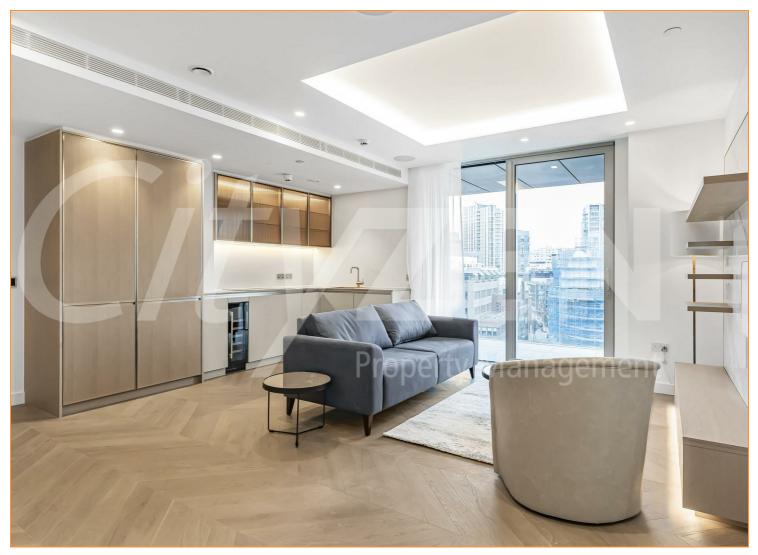

### The Haydon, 16 Minories, London, EC3N 1AX £1,280 Per Week

8TH FLOOR 2 BED 2 BATH APARTMENT WITH TWO PRIVATE BALCONIES BOTH WITH GREAT VIEWS OF THE CITY

Our 2 bed apartment is located on the 8th floor and is dual aspect with South/East facing reception room and comprises spacious accommodation across 751 square feet and has been furnished/interior designed by the landlord to a very high standard

This property benefits from two balconies located off both the reception room and the master bedroom.

The finishes are of the highest quality including oak floors, natural stone and marble kitchens and bathrooms with the finest appliances. .

> FURNISHED/INTERIOR DESIGNED TO A VERY HIGH STANDARD AVAILABLE APRIL

- THE HAYDON A BOUTIQUE CITY **DEVELOPMENT**
- SPA POOL, GYM, ROOF GARDEN, CINEMA & 24-HOUR CONCIERGE
- NATURAL STONE & MARBLE FINISHES WITH OAK FLOORING
- MOMENTS FROM ALDGATE STATION IN EC3N
- FURNISHED/INTERIOR DESIGNED TO
  COMFORT COOLING & A VERY HIGH STANDARD
- 2 PRIVATE BALCONIES OFF **RECEPTION & MASTER**
- TWO BED & TWO BATH APARTMENT
- **UNDERFLOOR HEATING**
- CORNER FLAT FACING SOUTH/EAST