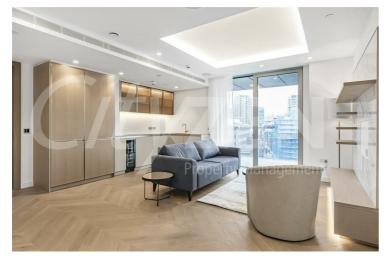

### The Haydon, 16 Minories, London, EC3N 1AX £1,280 Per Week

8TH FLOOR 2 BED 2 BATH APARTMENT WITH TWO PRIVATE BALCONIES BOTH WITH GREAT VIEWS OF THE CITY

Our 2 bed apartment is located on the 8th floor and is dual aspect with South/East facing reception room and comprises spacious accommodation across 751 square feet and has been furnished/interior designed by the landlord to a very high standard

This property benefits from two balconies located off both the reception room and the master bedroom.

The finishes are of the highest quality including oak floors, natural stone and marble kitchens and bathrooms with the finest appliances. .

> FURNISHED/INTERIOR DESIGNED TO A VERY HIGH STANDARD AVAILABLE APRIL

- THE HAYDON A BOUTIQUE CITY **DEVELOPMENT**
- SPA POOL, GYM, ROOF GARDEN, CINEMA & 24-HOUR CONCIERGE
- NATURAL STONE & MARBLE FINISHES WITH OAK FLOORING
- MOMENTS FROM ALDGATE STATION IN EC3N
- FURNISHED/INTERIOR DESIGNED TO
  COMFORT COOLING & A VERY HIGH STANDARD
- 2 PRIVATE BALCONIES OFF **RECEPTION & MASTER**
- TWO BED & TWO BATH APARTMENT
- **UNDERFLOOR HEATING**
- CORNER FLAT FACING SOUTH/EAST