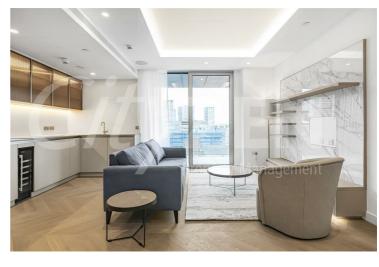

### The Haydon, 16 Minories, London, EC3N 1AX £1,280 Per Week

8TH FLOOR 2 BED 2 BATH APARTMENT WITH TWO PRIVATE BALCONIES BOTH WITH GREAT VIEWS OF THE CITY

Our 2 bed apartment is located on the 8th floor and is dual aspect with South/East facing reception room and comprises spacious accommodation across 751 square feet and has been furnished/interior designed by the landlord to a very high standard

This property benefits from two balconies located off both the reception room and the master bedroom.

The finishes are of the highest quality including oak floors, natural stone and marble kitchens and bathrooms with the finest appliances. .

> FURNISHED/INTERIOR DESIGNED TO A VERY HIGH STANDARD AVAILABLE APRIL

- THE HAYDON A BOUTIQUE CITY **DEVELOPMENT**
- SPA POOL, GYM, ROOF GARDEN, CINEMA & 24-HOUR CONCIERGE
- NATURAL STONE & MARBLE FINISHES WITH OAK FLOORING
- MOMENTS FROM ALDGATE STATION IN EC3N
- FURNISHED/INTERIOR DESIGNED TO
  COMFORT COOLING & A VERY HIGH STANDARD
- 2 PRIVATE BALCONIES OFF **RECEPTION & MASTER**
- TWO BED & TWO BATH APARTMENT
- **UNDERFLOOR HEATING**
- CORNER FLAT FACING SOUTH/EAST