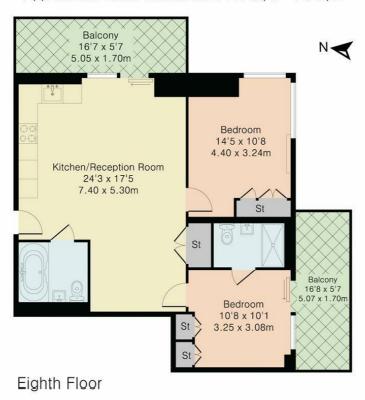

### Approximate Gross Internal Area 756 sq ft - 70 sq m

PINK PLAN

Although Pink Plan Itd ensures the highest level of accuracy, measurements of doors, windows and rooms are approximate and no responsibility is taken for error, omission or misstatement. These plans are for representation purposes only as defined by RICS code of measuring practice. No guarantee is given on total square footage of the property within this plan. The figure icon is for initial guidance only and should not be relied on as a basis of valuation.