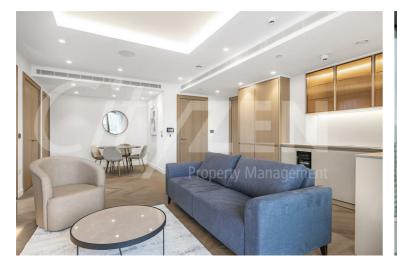

### The Haydon, 16 Minories, London, EC3N 1AX £1,280 Per Week

8TH FLOOR 2 BED 2 BATH APARTMENT WITH TWO PRIVATE BALCONIES BOTH WITH GREAT VIEWS OF THE CITY

Our 2 bed apartment is located on the 8th floor and is dual aspect with South/East facing reception room and comprises spacious accommodation across 751 square feet and has been furnished/interior designed by the landlord to a very high standard

This property benefits from two balconies located off both the reception room and the master bedroom.

The finishes are of the highest quality including oak floors, natural stone and marble kitchens and bathrooms with the finest appliances. .