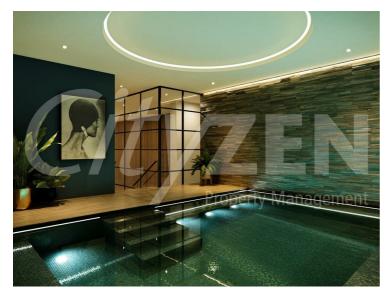

The Haydon is located moments from Aldgate Station, Tower Hill and all the shops, restaurants and bars the City of London has to offer. Residents benefit from a spa pool, gym, yoga studio, cinema and a 24/7 concierge located within the impressive double height residents lobby.

> FURNISHED/INTERIOR DESIGNED TO A VERY HIGH STANDARD AVAILABLE APRIL

- THE HAYDON A BOUTIQUE CITY **DEVELOPMENT**
- SPA POOL, GYM, ROOF GARDEN, CINEMA & 24-HOUR CONCIERGE
- NATURAL STONE & MARBLE FINISHES WITH OAK FLOORING
- MOMENTS FROM ALDGATE STATION IN EC3N
- FURNISHED/INTERIOR DESIGNED TO
  COMFORT COOLING & A VERY HIGH STANDARD
- 2 PRIVATE BALCONIES OFF **RECEPTION & MASTER**
- TWO BED & TWO BATH APARTMENT
- **UNDERFLOOR HEATING**
- CORNER FLAT FACING SOUTH/EAST

THE HAYDON

**RESIDENTS ROOF GARDEN** 

RESIDENTS POOL (CGI)

LOBBY

RESIDENTS CINEMA

RESIDENTS GYM (CGI)

RESIDENTS ROOF GARDEN

RECEPTION ROOM