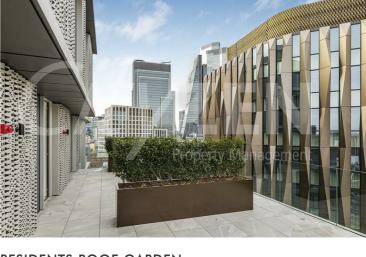

The Haydon is located moments from Aldgate Station, Tower Hill and all the shops, restaurants and bars the City of London has to offer. Residents benefit from a spa pool, gym, yoga studio, cinema and a 24/7 concierge located within the impressive double height residents lobby.

> FURNISHED/INTERIOR DESIGNED TO A VERY HIGH STANDARD AVAILABLE APRIL

- THE HAYDON A BOUTIQUE CITY **DEVELOPMENT**
- SPA POOL, GYM, ROOF GARDEN, CINEMA & 24-HOUR CONCIERGE
- NATURAL STONE & MARBLE FINISHES WITH OAK FLOORING
- MOMENTS FROM ALDGATE STATION IN EC3N
- FURNISHED/INTERIOR DESIGNED TO
  COMFORT COOLING & A VERY HIGH STANDARD
- 2 PRIVATE BALCONIES OFF **RECEPTION & MASTER**
- TWO BED & TWO BATH APARTMENT
- **UNDERFLOOR HEATING**
- CORNER FLAT FACING SOUTH/EAST

THE HAYDON

**RESIDENTS ROOF GARDEN** 

RESIDENTS POOL (CGI)

LOBBY

RESIDENTS CINEMA

RESIDENTS GYM (CGI)

RESIDENTS ROOF GARDEN

RECEPTION ROOM