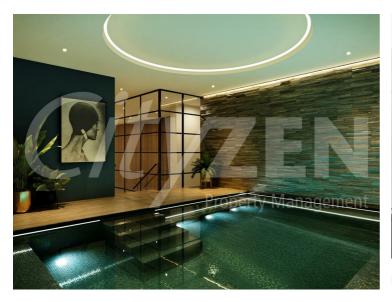

The Haydon is located moments from Aldgate Station, Tower Hill and all the shops, restaurants and bars the City of London has to offer. Residents benefit from a spa pool, gym, yoga studio, cinema and a 24/7 concierge located within the impressive double height residents lobby.

> FURNISHED/INTERIOR DESIGNED TO A VERY HIGH STANDARD AVAILABLE APRIL

- THE HAYDON A BOUTIQUE CITY DEVELOPMENT
- SPA POOL, GYM, ROOF GARDEN, CINEMA & 24-HOUR CONCIERGE
- NATURAL STONE & MARBLE FINISHES WITH OAK FLOORING
- MOMENTS FROM ALDGATE STATION IN EC3N
- FURNISHED/INTERIOR DESIGNED TO
  COMFORT COOLING & A VERY HIGH STANDARD
- 2 PRIVATE BALCONIES OFF **RECEPTION & MASTER**
- TWO BED & TWO BATH APARTMENT
- **UNDERFLOOR HEATING**
- CORNER FLAT FACING SOUTH/EAST

The Haydon, 16 Minories, London, EC3N 1AX

THE HAYDON

**RESIDENTS ROOF GARDEN** 

LOBBY

**RESIDENTS POOL (CGI)** 

RESIDENTS GYM (CGI)

RESIDENTS CINEMA