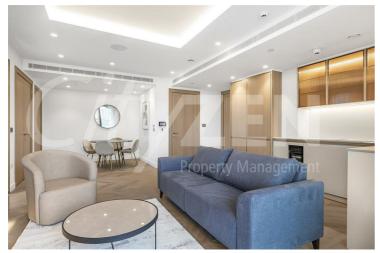

### The Haydon, 16 Minories, London, EC3N 1AX £1,300 Per Week

8TH FLOOR 2 BED 2 BATH APARTMENT WITH TWO PRIVATE BALCONIES BOTH WITH GREAT VIEWS OF THE CITY

Our 2 bed apartment is located on the 8th floor and is dual aspect with South/East facing reception room and comprises spacious accommodation across 751 square feet and has been furnished/interior designed by the landlord to a very high standard

This property benefits from two balconies located off both the reception room and the master bedroom.

The finishes are of the highest quality including oak floors, natural stone and marble kitchens and bathrooms with the finest appliances. .