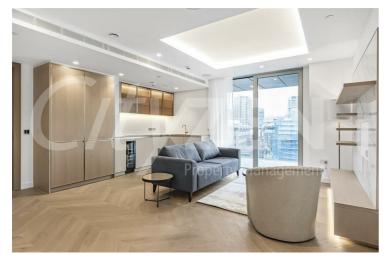

### The Haydon, 16 Minories, London, EC3N 1AX £1,300 Per Week

8TH FLOOR 2 BED 2 BATH APARTMENT WITH TWO PRIVATE BALCONIES BOTH WITH GREAT VIEWS OF THE CITY

Our 2 bed apartment is located on the 8th floor and is dual aspect with South/East facing reception room and comprises spacious accommodation across 751 square feet and has been furnished/interior designed by the landlord to a very high standard

This property benefits from two balconies located off both the reception room and the master bedroom.

The finishes are of the highest quality including oak floors, natural stone and marble kitchens and bathrooms with the finest appliances. .