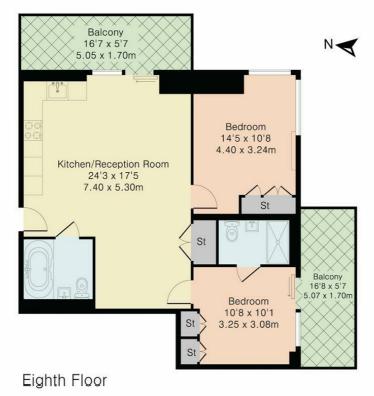

### The Haydon, 16 Minories, London, EC3N 1AX £1,300 Per Week

8TH FLOOR 2 BED 2 BATH APARTMENT WITH TWO PRIVATE BALCONIES BOTH WITH GREAT VIEWS OF THE CITY

Our 2 bed apartment is located on the 8th floor and is dual aspect with South/East facing reception room and comprises spacious accommodation across 751 square feet and has been furnished/interior designed by the landlord to a very high standard

### PINK PLAN

Although Pink Plan Itd ensures the highest level of accuracy, measurements of doors, windows and rooms are approximate and no responsibility is taken for error, omission or misstatement. These plans are for representation purposes only as defined by RICS code of measuring practice. No guarantee is given on total square footage of the property within this plan. The figure icon is for initial guidance only and should not be relied on as a basis of valuation