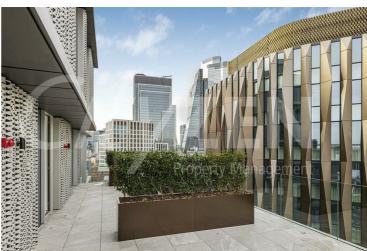

This property benefits from two balconies located off both the reception room and the master bedroom.

The finishes are of the highest quality including oak floors, natural stone and marble kitchens and bathrooms with the finest appliances. .

> FURNISHED/INTERIOR DESIGNED TO A VERY HIGH STANDARD AVAILABLE APRIL

- THE HAYDON A BOUTIQUE CITY DEVELOPMENT
- SPA POOL, GYM, ROOF GARDEN, CINEMA & 24-HOUR CONCIERGE
- NATURAL STONE & MARBLE FINISHES WITH OAK FLOORING
- MOMENTS FROM ALDGATE STATION IN EC3N
- FURNISHED/INTERIOR DESIGNED TO
  COMFORT COOLING & A VERY HIGH STANDARD
- 2 PRIVATE BALCONIES OFF **RECEPTION & MASTER**
- TWO BED & TWO BATH APARTMENT
- **UNDERFLOOR HEATING**
- CORNER FLAT FACING SOUTH/EAST

# The Haydon, 16 Minories, London, EC3N 1AX

**RECEPTION ROOM** 

VIEW FROM ROOF GARDEN

TERRACE

**RECEPTION ROOM** 

TERRACE