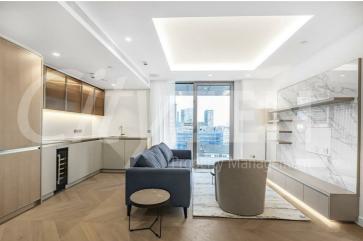

### The Haydon, 16 Minories, London, EC3N 1AX £1,300 Per Week

8TH FLOOR 2 BED 2 BATH APARTMENT WITH TWO PRIVATE BALCONIES BOTH WITH GREAT VIEWS OF THE CITY

Our 2 bed apartment is located on the 8th floor and is dual aspect with South/East facing reception room and comprises spacious accommodation across 751 square feet and has been furnished/interior designed by the landlord to a very high standard

This property benefits from two balconies located off both the reception room and the master bedroom.

The finishes are of the highest quality including oak floors, natural stone and marble kitchens and bathrooms with the finest appliances. .

# The Haydon, 16 Minories, London, EC3N 1AX

**RECEPTION ROOM** 

VIEW FROM ROOF GARDEN

TERRACE

**RECEPTION ROOM** 

TERRACE