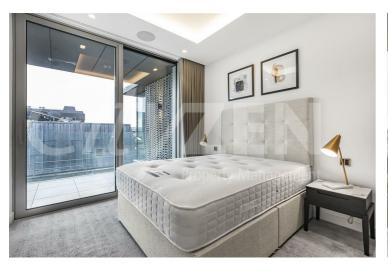

### The Haydon, 16 Minories, London, EC3N 1AX £1,300 Per Week

8TH FLOOR 2 BED 2 BATH APARTMENT WITH TWO PRIVATE BALCONIES BOTH WITH GREAT VIEWS OF THE CITY

Our 2 bed apartment is located on the 8th floor and is dual aspect with South/East facing reception room and comprises spacious accommodation across 751 square feet and has been furnished/interior designed by the landlord to a very high standard

This property benefits from two balconies located off both the reception room and the master bedroom.

The finishes are of the highest quality including oak floors, natural stone and marble kitchens and bathrooms with the finest appliances. .

> FURNISHED/INTERIOR DESIGNED TO A VERY HIGH STANDARD AVAILABLE APRIL

- THE HAYDON A BOUTIQUE CITY DEVELOPMENT
- SPA POOL, GYM, ROOF GARDEN, CINEMA & 24-HOUR CONCIERGE
- NATURAL STONE & MARBLE FINISHES WITH OAK FLOORING
- MOMENTS FROM ALDGATE STATION IN EC3N
- FURNISHED/INTERIOR DESIGNED TO
  COMFORT COOLING & A VERY HIGH STANDARD
- 2 PRIVATE BALCONIES OFF **RECEPTION & MASTER**
- TWO BED & TWO BATH APARTMENT
- **UNDERFLOOR HEATING**
- CORNER FLAT FACING SOUTH/EAST