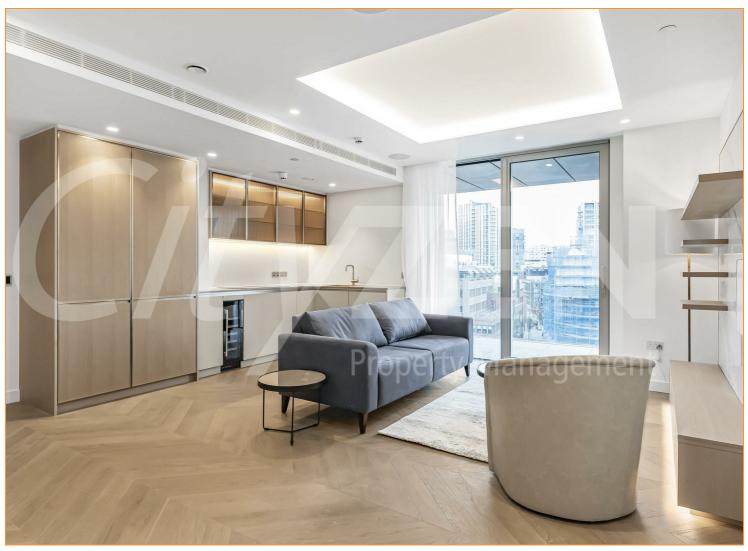

### The Haydon, 16 Minories, London, EC3N 1AX £1,300 Per Week

8TH FLOOR 2 BED 2 BATH APARTMENT WITH TWO PRIVATE BALCONIES BOTH WITH GREAT VIEWS OF THE CITY

Our 2 bed apartment is located on the 8th floor and is dual aspect with South/East facing reception room and comprises spacious accommodation across 751 square feet and has been furnished/interior designed by the landlord to a very high standard

This property benefits from two balconies located off both the reception room and the master bedroom.

The finishes are of the highest quality including oak floors, natural stone and marble kitchens and bathrooms with the finest appliances. .

> FURNISHED/INTERIOR DESIGNED TO A VERY HIGH STANDARD AVAILABLE APRIL

- THE HAYDON A BOUTIQUE CITY DEVELOPMENT
- SPA POOL, GYM, ROOF GARDEN, CINEMA & 24-HOUR CONCIERGE
- NATURAL STONE & MARBLE FINISHES WITH OAK FLOORING
- MOMENTS FROM ALDGATE STATION IN EC3N
- FURNISHED/INTERIOR DESIGNED TO
  COMFORT COOLING & A VERY HIGH STANDARD
- 2 PRIVATE BALCONIES OFF **RECEPTION & MASTER**
- TWO BED & TWO BATH APARTMENT
- **UNDERFLOOR HEATING**
- CORNER FLAT FACING SOUTH/EAST