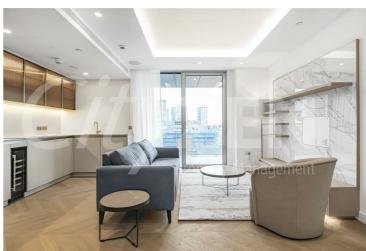

### The Haydon, 16 Minories, London, EC3N 1AX £1,300 Per Week

8TH FLOOR 2 BED 2 BATH APARTMENT WITH TWO PRIVATE BALCONIES BOTH WITH GREAT VIEWS OF THE CITY

Our 2 bed apartment is located on the 8th floor and is dual aspect with South/East facing reception room and comprises spacious accommodation across 751 square feet and has been furnished/interior designed by the landlord to a very high standard

This property benefits from two balconies located off both the reception room and the master bedroom.

The finishes are of the highest quality including oak floors, natural stone and marble kitchens and bathrooms with the finest appliances. .