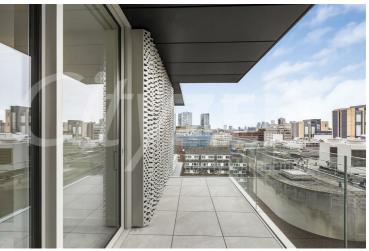

### The Haydon, 16 Minories, London, EC3N 1AX £1,300 Per Week

8TH FLOOR 2 BED 2 BATH APARTMENT WITH TWO PRIVATE BALCONIES BOTH WITH GREAT VIEWS OF THE CITY

Our 2 bed apartment is located on the 8th floor and is dual aspect with South/East facing reception room and comprises spacious accommodation across 751 square feet and has been furnished/interior designed by the landlord to a very high standard

This property benefits from two balconies located off both the reception room and the master bedroom.

The finishes are of the highest quality including oak floors, natural stone and marble kitchens and bathrooms with the finest appliances. .

> FURNISHED/INTERIOR DESIGNED TO A VERY HIGH STANDARD AVAILABLE APRIL

- THE HAYDON A BOUTIQUE CITY DEVELOPMENT
- SPA POOL, GYM, ROOF GARDEN, CINEMA & 24-HOUR CONCIERGE
- NATURAL STONE & MARBLE FINISHES WITH OAK FLOORING
- MOMENTS FROM ALDGATE STATION IN EC3N
- FURNISHED/INTERIOR DESIGNED TO
  COMFORT COOLING & A VERY HIGH STANDARD
- 2 PRIVATE BALCONIES OFF **RECEPTION & MASTER**
- TWO BED & TWO BATH APARTMENT
- **UNDERFLOOR HEATING**
- CORNER FLAT FACING SOUTH/EAST