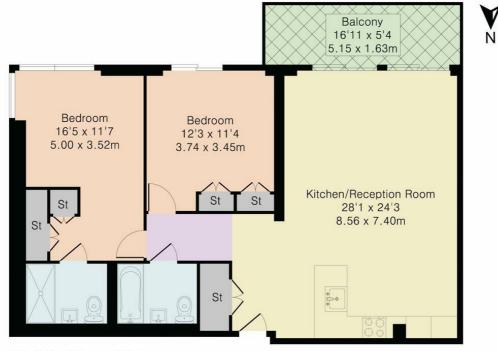

## Approximate Gross Internal Area 938 sq ft - 87 sq m

Eighth Floor Flat

## PINK PLAN

Although Pink Plan Itd ensures the highest level of accuracy, measurements of doors, windows and rooms are approximate and no responsibility is taken for error, omission or misstatement. These plans are for representation purposes only as defined by RICS code of measuring practice. No guarantee is given on total square footage of the property within this plan. The figure icon is for initial guidance only and should not be relied on as a basis of valuation of the statement o