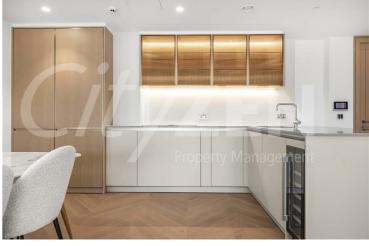

The apartment further benefits from a South facing balcony, dressing area off the master bedroom and a 28 foot living room.

The finishes are of the highest quality including oak floors, natural stone and marble kitchens and bathrooms with the finest appliances. .

## The Haydon, 16 Minories, London, EC3N 1AX

**RESIDENTS ROOF GARDEN** 

RECEPTION ROOM

VIEW FROM ROOF GARDEN

RECEPTION ROOM

**RECEPTION ROOM** 

**KITCHEN** 

The Haydon, 16 Minories, London, EC3N 1AX