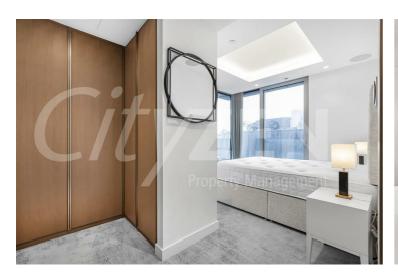

The apartment further benefits from a South facing balcony, dressing area off the master bedroom and a 28 foot living room.

The finishes are of the highest quality including oak floors, natural stone and marble kitchens and bathrooms with the finest appliances. .

BEDROOM

BEDROOM

EN SUITE SHOWER ROOM

BEDROOM

BEDROOM

BEDROOM

BATHROOM

LOBBY