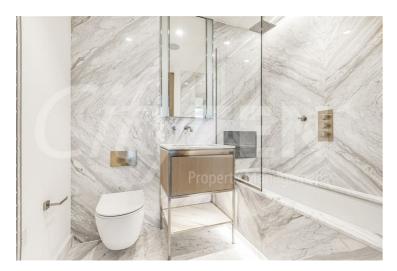

The apartment further benefits from a South facing balcony, dressing area off the master bedroom and a 28 foot living room.

The finishes are of the highest quality including oak floors, natural stone and marble kitchens and bathrooms with the finest appliances. .

BEDROOM

BEDROOM

EN SUITE SHOWER ROOM

BEDROOM

BEDROOM

BEDROOM

BATHROOM

LOBBY