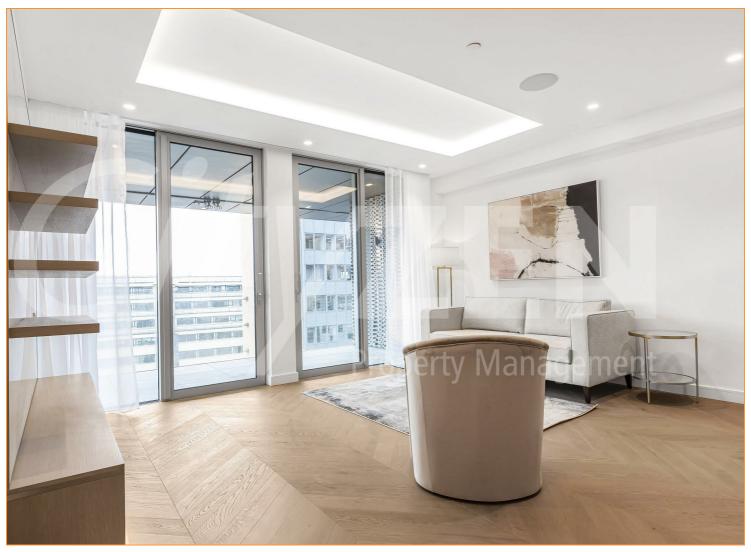

## The Haydon, 16 Minories, London, EC3N 1AX £1,350 Per Week

8TH FLOOR 2 BED 2 BATH APARTMENT WITH PRIVATE SOUTH FACING TERRACE LOCATED IN LUXURY CITY DEVELOPMENT LOCATED IN THE HEART OF ALDGATE EC3N

Our 2 bed apartment is located on the 8th floor and comprises spacious accommodation across 910 square feet and has been furnished/interior designed by the landlord to a very high standard

The apartment further benefits from a South facing balcony, dressing area off the master bedroom and a 28 foot living room.

The finishes are of the highest quality including oak floors, natural stone and marble kitchens and bathrooms with the finest appliances. .

FURNISHED/INTERIOR DESIGNED TO A VERY HIGH STANDARD AVAILABLE APRIL

- THE HAYDON A BOUTIQUE CITY DEVELOPMENT
- SPA POOL, GYM, ROOF GARDEN, **CINEMA & 24-HOUR CONCIERGE**
- NATURAL STONE & MARBLE FINISHES WITH OAK FLOORING
- SOUTH FACING TERRACE
- MOMENTS FROM ALDGATE STATION IN TWO BED & TWO BATH SOUTH EC3N
- FURNISHED/INTERIOR DESIGNED TO A COMFORT COOLING & UNDERFLOOR VERY HIGH STANDARD
- VERY HIGH SPEC KITCHEN AND BATHROOMS
- FACING APARTMENT
- HEATING
- 910 SQUARE FEET OF SPACE WITH AMPLE STORAGE