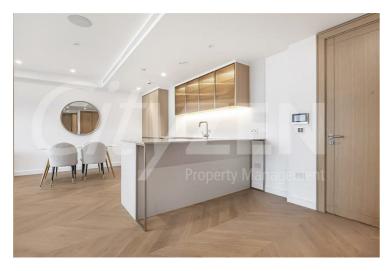

The apartment further benefits from a South facing balcony, dressing area off the master bedroom and a 28 foot living room.

The finishes are of the highest quality including oak floors, natural stone and marble kitchens and bathrooms with the finest appliances. .

## The Haydon, 16 Minories, London, EC3N 1AX

**RESIDENTS ROOF GARDEN** 

RECEPTION ROOM

VIEW FROM ROOF GARDEN

RECEPTION ROOM

**RECEPTION ROOM** 

**KITCHEN** 

The Haydon, 16 Minories, London, EC3N 1AX