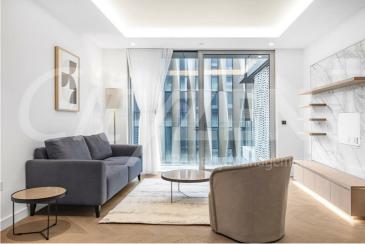

The apartment further benefits from a terrace off the reception room and a 32 foot living room with feature stone breakfast bar.

The finishes are of the highest quality including oak floors, natural stone and marble kitchens and bathrooms with the finest appliances.

EN SUITE SHOWER ROOM

**RECEPTION ROOM** 

The Haydon, 16 Minories, London, EC3N 1AX

RECEPTION ROOM

RECEPTION ROOM

VIEW

TERRACE/VIEW

**RECEPTION ROOM/KITCHEN** 