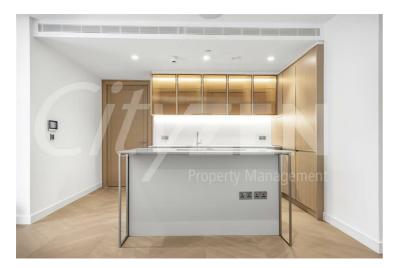

The apartment further benefits from a terrace off the reception room and a 32 foot living room with feature stone breakfast bar.

The finishes are of the highest quality including oak floors, natural stone and marble kitchens and bathrooms with the finest appliances.

• FURNISHED/INTERIOR DESIGNED TO A VERY

- TWO BED & TWO BATH DUAL ASPECT APARTMENT
- COMFORT COOLING & UNDERFLOOR HEATING
- OVER 875 SQUARE FEET OF SPACE WITH AMPLE STORAGE

The Haydon, 16 Minories, London, EC3N 1AX