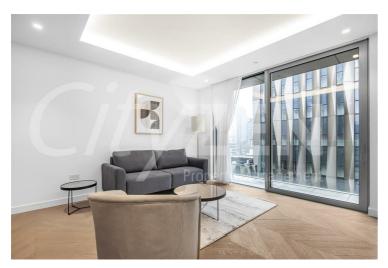

The apartment further benefits from a terrace off the reception room and a 32 foot living room with feature stone breakfast bar.

The finishes are of the highest quality including oak floors, natural stone and marble kitchens and bathrooms with the finest appliances.

EN SUITE SHOWER ROOM

**RECEPTION ROOM** 

The Haydon, 16 Minories, London, EC3N 1AX

RECEPTION ROOM

RECEPTION ROOM

VIEW

TERRACE/VIEW

**RECEPTION ROOM/KITCHEN** 