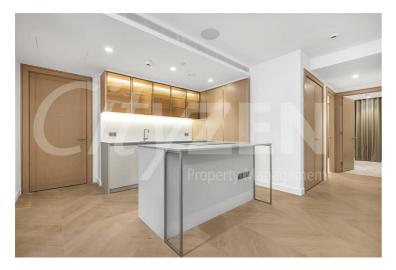

The apartment further benefits from a terrace off the reception room and a 32 foot living room with feature stone breakfast bar.

The finishes are of the highest quality including oak floors, natural stone and marble kitchens and bathrooms with the finest appliances.

• FURNISHED/INTERIOR DESIGNED TO A VERY

- TWO BED & TWO BATH DUAL ASPECT APARTMENT
- COMFORT COOLING & UNDERFLOOR HEATING
- OVER 875 SQUARE FEET OF SPACE WITH AMPLE STORAGE

The Haydon, 16 Minories, London, EC3N 1AX