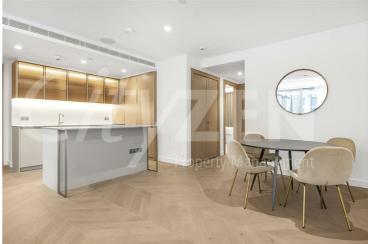

The apartment further benefits from a terrace off the reception room and a 32 foot living room with feature stone breakfast bar.

The finishes are of the highest quality including oak floors, natural stone and marble kitchens and bathrooms with the finest appliances.

#### KITCHEN

### KITCHEN

LOBBY