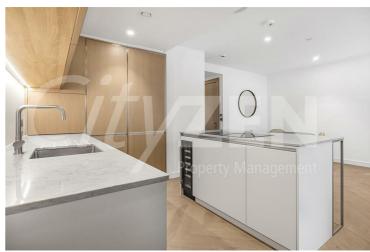

The apartment further benefits from a terrace off the reception room and a 32 foot living room with feature stone breakfast bar.

The finishes are of the highest quality including oak floors, natural stone and marble kitchens and bathrooms with the finest appliances.

#### KITCHEN

### KITCHEN

LOBBY