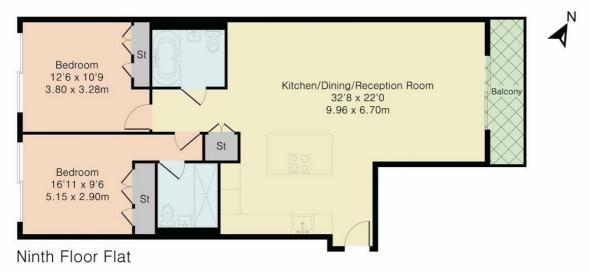

## The Haydon, 16 Minories, London, EC3N 1AX £1,300 Per Week

9TH FLOOR TWO BED TWO BATH WITH AMAZING CITY VIEWS LOCATED WITHIN LUXURY CITY DEVELOPMENT LOCATED IN THE HEART OF EC3N

Our 2 bed apartment is located on the 9th floor and comprises spacious accommodation across 877 square feet and has been furnished/interior designed by the landlord to a very high standard

# Approximate Gross Internal Area 871 sq ft - 81 sq m