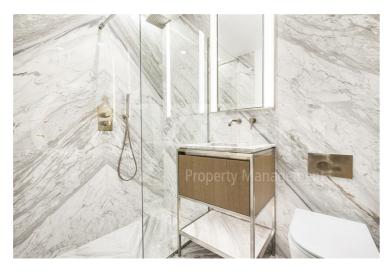

The apartment further benefits from a terrace off the reception room and a 32 foot living room with feature stone breakfast bar.

The finishes are of the highest quality including oak floors, natural stone and marble kitchens and bathrooms with the finest appliances.

EN SUITE SHOWER ROOM

**RECEPTION ROOM** 

The Haydon, 16 Minories, London, EC3N 1AX

RECEPTION ROOM

RECEPTION ROOM

VIEW

TERRACE/VIEW

**RECEPTION ROOM/KITCHEN** 