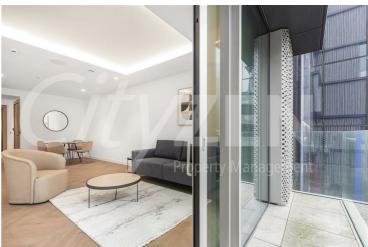

The apartment further benefits from a terrace off the reception room and a 32 foot living room with feature stone breakfast bar.

The finishes are of the highest quality including oak floors, natural stone and marble kitchens and bathrooms with the finest appliances.

EN SUITE SHOWER ROOM

**RECEPTION ROOM** 

The Haydon, 16 Minories, London, EC3N 1AX

RECEPTION ROOM

RECEPTION ROOM

VIEW

TERRACE/VIEW

**RECEPTION ROOM/KITCHEN** 