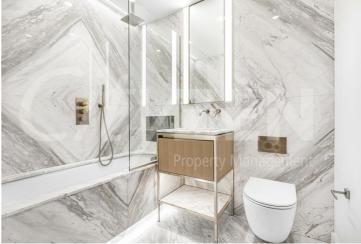

The apartment further benefits from a terrace off the reception room and a 32 foot living room with feature stone breakfast bar.

The finishes are of the highest quality including oak floors, natural stone and marble kitchens and bathrooms with the finest appliances.

EN SUITE SHOWER ROOM

**RECEPTION ROOM** 

The Haydon, 16 Minories, London, EC3N 1AX

RECEPTION ROOM

RECEPTION ROOM

VIEW

TERRACE/VIEW

**RECEPTION ROOM/KITCHEN** 