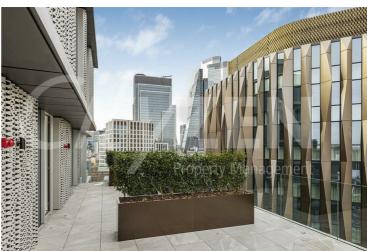

The apartment further benefits from a terrace off the reception room and a 32 foot living room with feature stone breakfast bar.

The finishes are of the highest quality including oak floors, natural stone and marble kitchens and bathrooms with the finest appliances.

FURNISHED/INTERIOR DESIGNED TO A VERY HIGH STANDARD AVAILABLE APRIL

HIGH STANDARD

- THE HAYDON A BOUTIQUE CITY DEVELOPMENT
- SPA POOL, GYM, ROOF GARDEN, CINEMA & 24-HOUR CONCIERGE
- NATURAL STONE & MARBLE FINISHES WITH OAK VERY HIGH SPEC KITCHEN AND BATHROOMS FLOORING
- PRIVATE TERRACE WITH VIEWS OF THE CITY OF LONDON
- MOMENTS FROM ALDGATE STATION IN EC3N