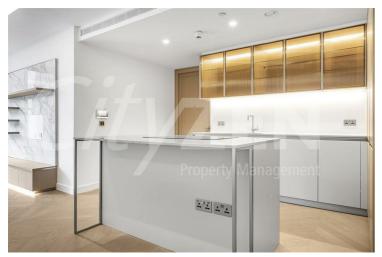

The apartment further benefits from a terrace off the reception room and a 32 foot living room with feature stone breakfast bar.

The finishes are of the highest quality including oak floors, natural stone and marble kitchens and bathrooms with the finest appliances.

#### KITCHEN

### KITCHEN

LOBBY