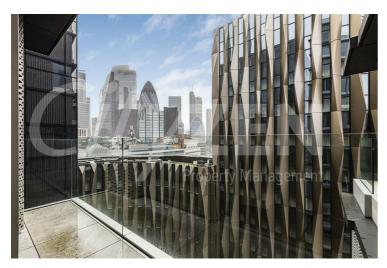

The apartment further benefits from a terrace off the reception room and a 32 foot living room with feature stone breakfast bar.

The finishes are of the highest quality including oak floors, natural stone and marble kitchens and bathrooms with the finest appliances.

FURNISHED/INTERIOR DESIGNED TO A VERY HIGH STANDARD AVAILABLE APRIL

HIGH STANDARD

- THE HAYDON A BOUTIQUE CITY DEVELOPMENT
- SPA POOL, GYM, ROOF GARDEN, CINEMA & 24-HOUR CONCIERGE
- NATURAL STONE & MARBLE FINISHES WITH OAK VERY HIGH SPEC KITCHEN AND BATHROOMS FLOORING
- PRIVATE TERRACE WITH VIEWS OF THE CITY OF LONDON
- MOMENTS FROM ALDGATE STATION IN EC3N