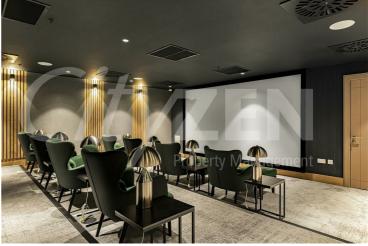

The finishes are of the highest quality including oak floors, natural stone and marble kitchens and bathrooms with the finest appliances. .

The Haydon is located moments from Aldgate Station, Tower Hill and all the shops, restaurants and bars the City of London has to offer. Residents benefit from a spa pool, gym, yoga studio, cinema and a 24/7 concierge located within the impressive double height residents lobby.

> FURNISHED TO A HIGH STANDARD AVAILABLE MARCH/APRIL

- THE HAYDON A BOUTIQUE CITY **DEVELOPMENT**
- SPA POOL, GYM, ROOF GARDEN, CINEMA & 24-HOUR CONCIERGE
- NATURAL STONE & MARBLE FINISHES WITH OAK FLOORING
- MOMENTS FROM ALDGATE STATION IN EC3N
- FURNISHED/INTERIOR DESIGNED TO
  COMFORT COOLING & A VERY HIGH STANDARD
- VERY HIGH SPEC KITCHEN AND **BATHROOM**
- ONE BEDROOM ON THE 6TH **FLOOR**
- **UNDERFLOOR HEATING**
- 570 SQUARE FEET OF SPACE WITH **AMPLE STORAGE**

THE HAYDON

**RESIDENTS ROOF GARDEN** 

RESIDENTS POOL (CGI)

LOBBY

RESIDENTS CINEMA

RESIDENTS GYM (CGI)

RESIDENTS ROOF GARDEN

**BATHROOM** 