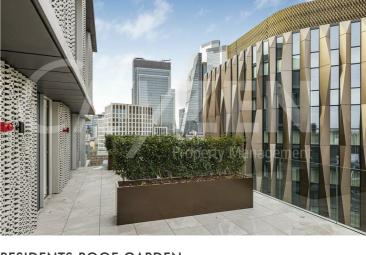

> FURNISHED TO A HIGH STANDARD AVAILABLE MARCH/APRIL

- THE HAYDON A BOUTIQUE CITY **DEVELOPMENT**
- SPA POOL, GYM, ROOF GARDEN, CINEMA & 24-HOUR CONCIERGE
- NATURAL STONE & MARBLE FINISHES WITH OAK FLOORING
- MOMENTS FROM ALDGATE STATION IN EC3N
- FURNISHED/INTERIOR DESIGNED TO
  COMFORT COOLING & A VERY HIGH STANDARD
- VERY HIGH SPEC KITCHEN AND **BATHROOM**
- ONE BEDROOM ON THE 6TH **FLOOR**
- **UNDERFLOOR HEATING**
- 570 SQUARE FEET OF SPACE WITH **AMPLE STORAGE**

THE HAYDON

**RESIDENTS ROOF GARDEN** 

RESIDENTS POOL (CGI)

LOBBY

RESIDENTS CINEMA

RESIDENTS GYM (CGI)

RESIDENTS ROOF GARDEN

**BATHROOM** 

VIEW FROM ROOF GARDEN

**BEDROOM** 

RECEPTION ROOM

BEDROOM

BEDROOM

RECEPTION ROOM

RECEPTION ROOM

**KITCHEN** 