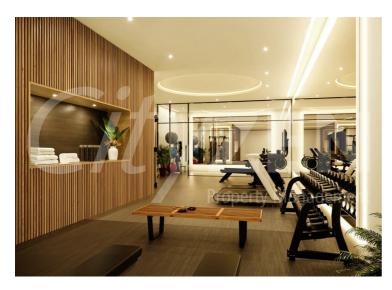

The finishes are of the highest quality including oak floors, natural stone and marble kitchens and bathrooms with the finest appliances. .

The Haydon is located moments from Aldgate Station, Tower Hill and all the shops, restaurants and bars the City of London has to offer. Residents benefit from a spa pool, gym, yoga studio, cinema and a 24/7 concierge located within the impressive double height residents lobby.

> FURNISHED TO A HIGH STANDARD AVAILABLE MARCH/APRIL

- THE HAYDON A BOUTIQUE CITY **DEVELOPMENT**
- SPA POOL, GYM, ROOF GARDEN, CINEMA & 24-HOUR CONCIERGE
- NATURAL STONE & MARBLE FINISHES WITH OAK FLOORING
- MOMENTS FROM ALDGATE STATION IN EC3N
- FURNISHED/INTERIOR DESIGNED TO
  COMFORT COOLING & A VERY HIGH STANDARD
- VERY HIGH SPEC KITCHEN AND **BATHROOM**
- ONE BEDROOM ON THE 6TH **FLOOR**
- **UNDERFLOOR HEATING**
- 570 SQUARE FEET OF SPACE WITH **AMPLE STORAGE**

THE HAYDON

**RESIDENTS ROOF GARDEN** 

RESIDENTS POOL (CGI)

LOBBY

RESIDENTS CINEMA

RESIDENTS GYM (CGI)

RESIDENTS ROOF GARDEN

**BATHROOM** 