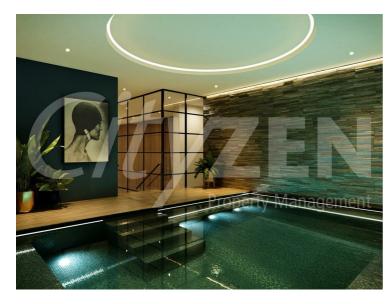

The finishes are of the highest quality including oak floors, natural stone and marble kitchens and bathrooms with the finest appliances. .

The Haydon is located moments from Aldgate Station, Tower Hill and all the shops, restaurants and bars the City of London has to offer. Residents benefit from a spa pool, gym, yoga studio, cinema and a 24/7 concierge located within the impressive double height residents lobby.

> FURNISHED TO A HIGH STANDARD AVAILABLE MARCH/APRIL

- THE HAYDON A BOUTIQUE CITY **DEVELOPMENT**
- SPA POOL, GYM, ROOF GARDEN, CINEMA & 24-HOUR CONCIERGE
- NATURAL STONE & MARBLE FINISHES WITH OAK FLOORING
- MOMENTS FROM ALDGATE STATION IN EC3N
- FURNISHED/INTERIOR DESIGNED TO
  COMFORT COOLING & A VERY HIGH STANDARD
- VERY HIGH SPEC KITCHEN AND **BATHROOM**
- ONE BEDROOM ON THE 6TH **FLOOR**
- **UNDERFLOOR HEATING**
- 570 SQUARE FEET OF SPACE WITH **AMPLE STORAGE**

THE HAYDON

**RESIDENTS ROOF GARDEN** 

RESIDENTS POOL (CGI)

LOBBY

RESIDENTS CINEMA

RESIDENTS GYM (CGI)

RESIDENTS ROOF GARDEN

**BATHROOM** 