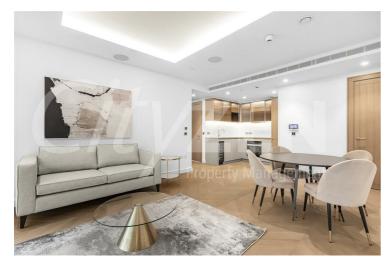

#### The Haydon, 16 Minories, London, EC3N 1AX £860 Per Week

6TH FLOOR ONE BEDROOM APARTMENT WITHIN LUXURY CITY DEVELOPMENT LOCATED IN THE HEART OF ALDGATE EC3N

Our one bed apartment is located on the 6th floor and comprises spacious accommodation across 570 square feet and has been furnished/interior designed by the landlord to a very high standard

The finishes are of the highest quality including oak floors, natural stone and marble kitchens and bathrooms with the finest appliances. .

The Haydon is located moments from Aldgate Station, Tower Hill and all the shops, restaurants and bars the City of London has to offer. Residents benefit from a spa pool, gym, yoga studio, cinema and a 24/7 concierge located within the impressive double height residents lobby.

> FURNISHED TO A HIGH STANDARD AVAILABLE MARCH/APRIL

- THE HAYDON A BOUTIQUE CITY **DEVELOPMENT**
- SPA POOL, GYM, ROOF GARDEN, CINEMA & 24-HOUR CONCIERGE
- NATURAL STONE & MARBLE FINISHES WITH OAK FLOORING
- MOMENTS FROM ALDGATE STATION IN EC3N
- FURNISHED/INTERIOR DESIGNED TO
  COMFORT COOLING & A VERY HIGH STANDARD
- VERY HIGH SPEC KITCHEN AND **BATHROOM**
- ONE BEDROOM ON THE 6TH **FLOOR**
- **UNDERFLOOR HEATING**
- 570 SQUARE FEET OF SPACE WITH **AMPLE STORAGE**