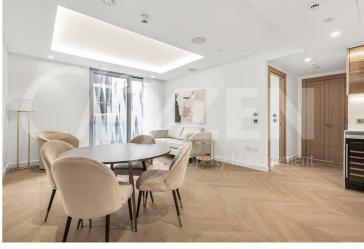

#### The Haydon, 16 Minories, London, EC3N 1AX £860 Per Week

6TH FLOOR ONE BEDROOM APARTMENT WITHIN LUXURY CITY DEVELOPMENT LOCATED IN THE HEART OF ALDGATE EC3N

Our one bed apartment is located on the 6th floor and comprises spacious accommodation across 570 square feet and has been furnished/interior designed by the landlord to a very high standard

The finishes are of the highest quality including oak floors, natural stone and marble kitchens and bathrooms with the finest appliances. .

The Haydon is located moments from Aldgate Station, Tower Hill and all the shops, restaurants and bars the City of London has to offer. Residents benefit from a spa pool, gym, yoga studio, cinema and a 24/7 concierge located within the impressive double height residents lobby.

> FURNISHED TO A HIGH STANDARD AVAILABLE MARCH/APRIL

- THE HAYDON A BOUTIQUE CITY **DEVELOPMENT**
- SPA POOL, GYM, ROOF GARDEN, CINEMA & 24-HOUR CONCIERGE
- NATURAL STONE & MARBLE FINISHES WITH OAK FLOORING
- MOMENTS FROM ALDGATE STATION IN EC3N
- FURNISHED/INTERIOR DESIGNED TO
  COMFORT COOLING & A VERY HIGH STANDARD
- VERY HIGH SPEC KITCHEN AND **BATHROOM**
- ONE BEDROOM ON THE 6TH **FLOOR**
- **UNDERFLOOR HEATING**
- 570 SQUARE FEET OF SPACE WITH **AMPLE STORAGE**