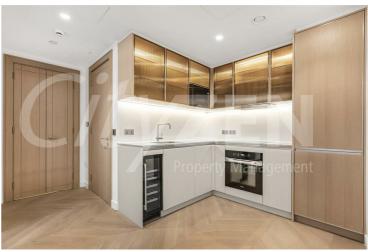

The finishes are of the highest quality including oak floors, natural stone and marble kitchens and bathrooms with the finest appliances. .

The Haydon is located moments from Aldgate Station, Tower Hill and all the shops, restaurants and bars the City of London has to offer. Residents benefit from a spa pool, gym, yoga studio, cinema and a 24/7 concierge located within the impressive double height residents lobby.

RECEPTION ROOM

**KITCHEN** 

LOBBY