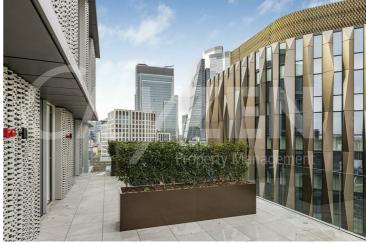

> FURNISHED TO A HIGH STANDARD AVAILABLE MARCH/APRIL

- THE HAYDON A BOUTIQUE CITY **DEVELOPMENT**
- SPA POOL, GYM, ROOF GARDEN, CINEMA & 24-HOUR CONCIERGE
- NATURAL STONE & MARBLE FINISHES WITH OAK FLOORING
- MOMENTS FROM ALDGATE STATION IN EC3N
- FURNISHED/INTERIOR DESIGNED TO
  COMFORT COOLING & A VERY HIGH STANDARD
- VERY HIGH SPEC KITCHEN AND **BATHROOM**
- ONE BEDROOM ON THE 6TH **FLOOR**
- **UNDERFLOOR HEATING**
- 570 SQUARE FEET OF SPACE WITH **AMPLE STORAGE**

THE HAYDON

**RESIDENTS ROOF GARDEN** 

RESIDENTS POOL (CGI)

LOBBY

RESIDENTS CINEMA

RESIDENTS GYM (CGI)

RESIDENTS ROOF GARDEN

**BATHROOM** 

VIEW FROM ROOF GARDEN

**BEDROOM** 

RECEPTION ROOM

BEDROOM

BEDROOM

RECEPTION ROOM

RECEPTION ROOM

**KITCHEN** 