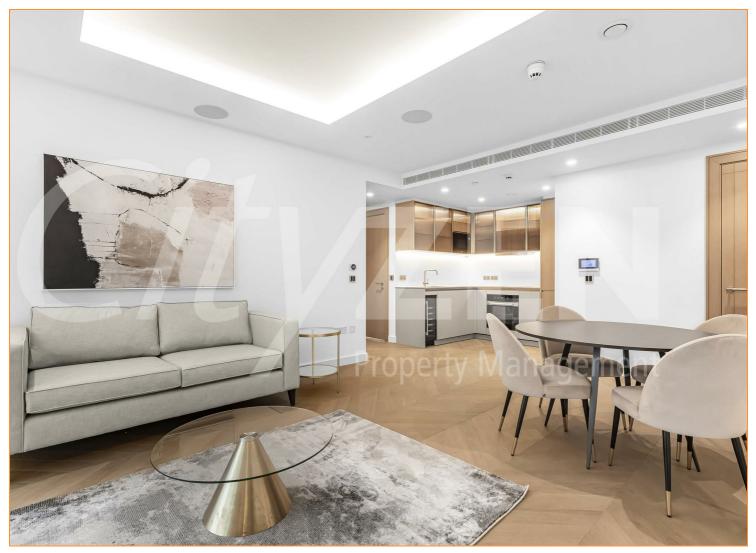

#### The Haydon, 16 Minories, London, EC3N 1AX £860 Per Week

6TH FLOOR ONE BEDROOM APARTMENT WITHIN LUXURY CITY DEVELOPMENT LOCATED IN THE HEART OF ALDGATE EC3N

Our one bed apartment is located on the 6th floor and comprises spacious accommodation across 570 square feet and has been furnished/interior designed by the landlord to a very high standard

The finishes are of the highest quality including oak floors, natural stone and marble kitchens and bathrooms with the finest appliances. .

The Haydon is located moments from Aldgate Station, Tower Hill and all the shops, restaurants and bars the City of London has to offer. Residents benefit from a spa pool, gym, yoga studio, cinema and a 24/7 concierge located within the impressive double height residents lobby.

> FURNISHED TO A HIGH STANDARD AVAILABLE MARCH/APRIL

- THE HAYDON A BOUTIQUE CITY **DEVELOPMENT**
- SPA POOL, GYM, ROOF GARDEN, CINEMA & 24-HOUR CONCIERGE
- NATURAL STONE & MARBLE FINISHES WITH OAK FLOORING
- MOMENTS FROM ALDGATE STATION IN EC3N
- FURNISHED/INTERIOR DESIGNED TO
  COMFORT COOLING & A VERY HIGH STANDARD
- VERY HIGH SPEC KITCHEN AND **BATHROOM**
- ONE BEDROOM ON THE 6TH **FLOOR**
- **UNDERFLOOR HEATING**
- 570 SQUARE FEET OF SPACE WITH **AMPLE STORAGE**