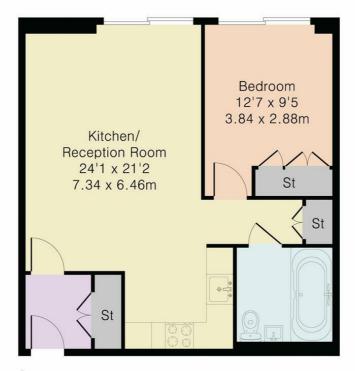

#### Approximate Gross Internal Area 544 sq ft - 51 sq m

Sixth Floor Flat

Although Pink Plan Itd ensures the highest level of accuracy, measurements of doors, windows and rooms are approximate and no responsibility is taken for error, omission or mistatement. These plans are for representation purposes only as defined by RICS code of measuring practise. No guarantee is given on total square footage of the property within this plan. The flurur icon is for initial guidance only and should not be relief on as a basis of valuation.