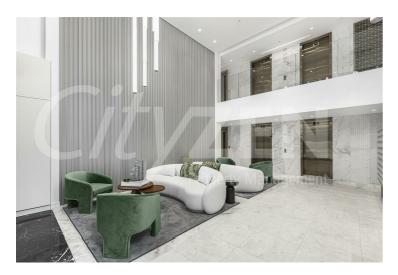

#### The Haydon, 16 Minories, London, EC3N 1AX £860 Per Week

6TH FLOOR ONE BEDROOM APARTMENT WITHIN LUXURY CITY DEVELOPMENT LOCATED IN THE HEART OF ALDGATE EC3N

Our one bed apartment is located on the 6th floor and comprises spacious accommodation across 570 square feet and has been furnished/interior designed by the landlord to a very high standard

The finishes are of the highest quality including oak floors, natural stone and marble kitchens and bathrooms with the finest appliances. .

The Haydon is located moments from Aldgate Station, Tower Hill and all the shops, restaurants and bars the City of London has to offer. Residents benefit from a spa pool, gym, yoga studio, cinema and a 24/7 concierge located within the impressive double height residents lobby.

THE HAYDON

**RESIDENTS ROOF GARDEN** 

RESIDENTS POOL (CGI)

LOBBY

RESIDENTS CINEMA

RESIDENTS GYM (CGI)

RESIDENTS ROOF GARDEN

**BATHROOM** 