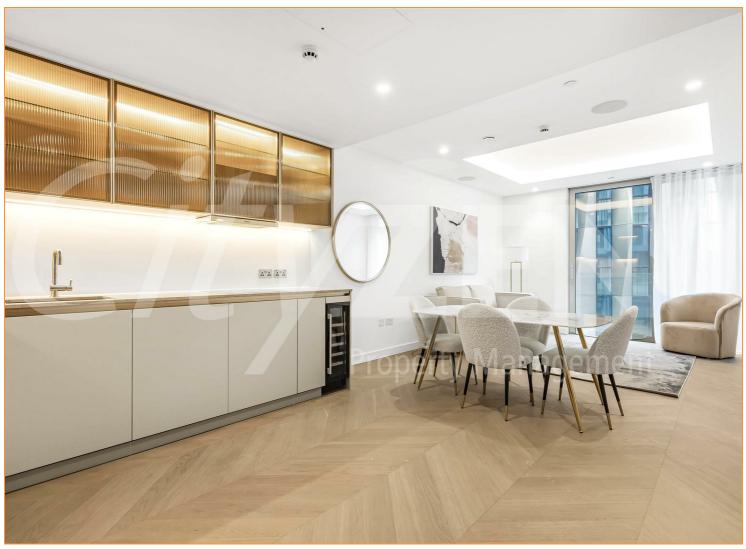

### £880 Per Week

6TH FLOOR ONE BEDROOM APARTMENT WITHIN LUXURY CITY DEVELOPMENT LOCATED IN THE HEART OF ALDGATE EC3N

Our one bed apartment is located on the 6th floor and comprises spacious accommodation across 605 square feet and has been furnished/interior designed by the landlord to a very high standard

The finishes are of the highest quality including oak floors, natural stone and marble kitchens and bathrooms with the finest appliances. .

The Haydon is located moments from Aldgate Station, Tower Hill and all the shops, restaurants and bars the City of London has to offer. Residents benefit from a spa pool, gym, yoga studio, cinema and a 24/7 concierge located within the impressive double height residents lobby.

FURNISHED TO A HIGH STANDARD AVAILABLE MARCH/APRIL

- THE HAYDON A BOUTIQUE CITY DEVELOPMENT
- SPA POOL, GYM, ROOF GARDEN, CINEMA & 24-HOUR CONCIERGE
- NATURAL STONE & MARBLE
  FINISHES WITH OAK FLOORING
- MOMENTS FROM ALDGATE STATION IN EC3N
- FURNISHED TO A VERY HIGH STANDARD
- VERY HIGH SPEC KITCHEN AND BATHROOM
- ONE BEDROOM ON THE 6TH
  FLOOR
- COMFORT COOLING & UNDERFLOOR HEATING
- OVER 600 SQUARE FEET OF SPACE WITH AMPLE STORAGE