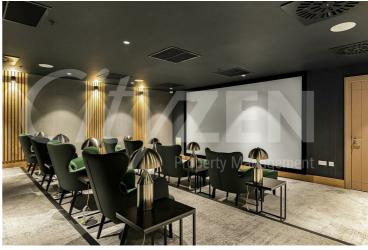

The Haydon, 16 Minories, London, EC3N 1AX

THE HAYDON

**RESIDENTS ROOF GARDEN** 

LOBBY

**RESIDENTS POOL (CGI)** 

RESIDENTS GYM (CGI)

RESIDENTS CINEMA

The finishes are of the highest quality including oak floors, natural stone and marble kitchens and bathrooms with the finest appliances. .

The Haydon is located moments from Aldgate Station, Tower Hill and all the shops, restaurants and bars the City of London has to offer. Residents benefit from a spa pool, gym, yoga studio, cinema and a 24/7 concierge located within the impressive double height residents lobby.