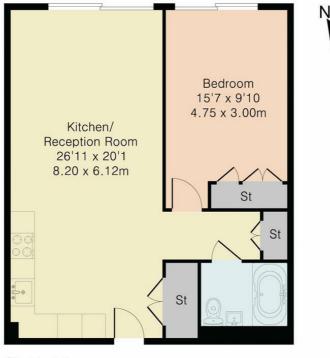

### Approximate Gross Internal Area 611 sq ft - 57 sq m

Sixth Floor

#### PINK PLAN

Although Pink Plan Itd ensures the highest level of accuracy, measurements of doors, windows and rooms are approximate and no responsibility is taken for error, omission or misstatement. These plans are for representation purposes only as defined by RICS code of measuring practice. No guarantee is given on total square footage of the property within this plan. The figure icon is for initial guidance only and should not be relied on as a basis of valuation