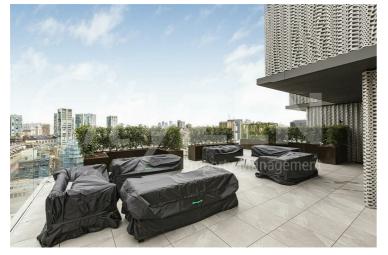

The Haydon, 16 Minories, London, EC3N 1AX

THE HAYDON

**RESIDENTS ROOF GARDEN** 

LOBBY

**RESIDENTS POOL (CGI)** 

RESIDENTS GYM (CGI)

RESIDENTS CINEMA

The finishes are of the highest quality including oak floors, natural stone and marble kitchens and bathrooms with the finest appliances. .

The Haydon is located moments from Aldgate Station, Tower Hill and all the shops, restaurants and bars the City of London has to offer. Residents benefit from a spa pool, gym, yoga studio, cinema and a 24/7 concierge located within the impressive double height residents lobby.