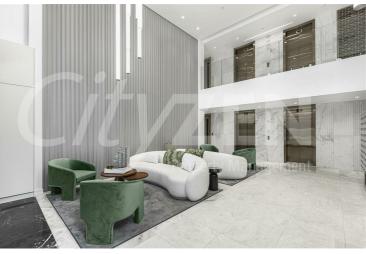

The Haydon, 16 Minories, London, EC3N 1AX

THE HAYDON

**RESIDENTS ROOF GARDEN** 

LOBBY

**RESIDENTS POOL (CGI)** 

RESIDENTS GYM (CGI)

RESIDENTS CINEMA

The finishes are of the highest quality including oak floors, natural stone and marble kitchens and bathrooms with the finest appliances. .

The Haydon is located moments from Aldgate Station, Tower Hill and all the shops, restaurants and bars the City of London has to offer. Residents benefit from a spa pool, gym, yoga studio, cinema and a 24/7 concierge located within the impressive double height residents lobby.