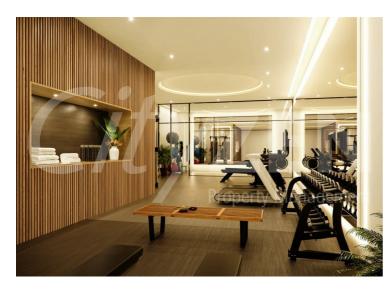

The Haydon, 16 Minories, London, EC3N 1AX

THE HAYDON

**RESIDENTS ROOF GARDEN** 

LOBBY

**RESIDENTS POOL (CGI)** 

RESIDENTS GYM (CGI)

RESIDENTS CINEMA

The finishes are of the highest quality including oak floors, natural stone and marble kitchens and bathrooms with the finest appliances. .

The Haydon is located moments from Aldgate Station, Tower Hill and all the shops, restaurants and bars the City of London has to offer. Residents benefit from a spa pool, gym, yoga studio, cinema and a 24/7 concierge located within the impressive double height residents lobby.