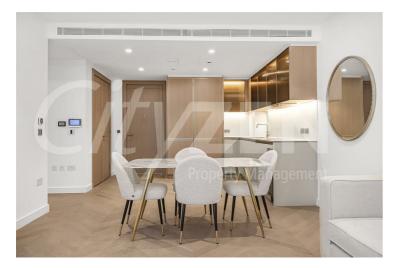

### £880 Per Week

6TH FLOOR ONE BEDROOM APARTMENT WITHIN LUXURY CITY DEVELOPMENT LOCATED IN THE HEART OF ALDGATE EC3N

Our one bed apartment is located on the 6th floor and comprises spacious accommodation across 605 square feet and has been furnished/interior designed by the landlord to a very high standard

The finishes are of the highest quality including oak floors, natural stone and marble kitchens and bathrooms with the finest appliances. .

The Haydon is located moments from Aldgate Station, Tower Hill and all the shops, restaurants and bars the City of London has to offer. Residents benefit from a spa pool, gym, yoga studio, cinema and a 24/7 concierge located within the impressive double height residents lobby.

RECEPTION ROOM

RECEPTION ROOM

RECEPTION ROOM

RECEPTION ROOM/KITCHEN

**KITCHEN** 

**RECEPTION ROOM** 

KITCHEN