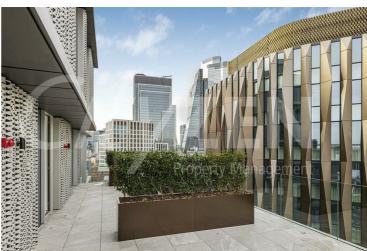

FURNISHED TO A HIGH STANDARD AVAILABLE MARCH/APRIL

- THE HAYDON A BOUTIQUE CITY DEVELOPMENT
- SPA POOL, GYM, ROOF GARDEN, CINEMA & 24-HOUR CONCIERGE
- NATURAL STONE & MARBLE
  FINISHES WITH OAK FLOORING
- MOMENTS FROM ALDGATE STATION IN EC3N
- FURNISHED TO A VERY HIGH STANDARD
- VERY HIGH SPEC KITCHEN AND BATHROOM
- ONE BEDROOM ON THE 6TH
  FLOOR
- COMFORT COOLING & UNDERFLOOR HEATING
- OVER 600 SQUARE FEET OF SPACE WITH AMPLE STORAGE

The Haydon, 16 Minories, London, EC3N 1AX

THE HAYDON

**RESIDENTS ROOF GARDEN** 

LOBBY

**RESIDENTS POOL (CGI)** 

RESIDENTS GYM (CGI)

RESIDENTS CINEMA

# The Haydon, 16 Minories, London, EC3N 1AX

**RESIDNETS ROOF GARDEN** 

BEDROOM

VIEW FROM ROOF GARDEN

BATHROOM

BEDROOM

KITCHEN

The Haydon, 16 Minories, London, EC3N 1AX