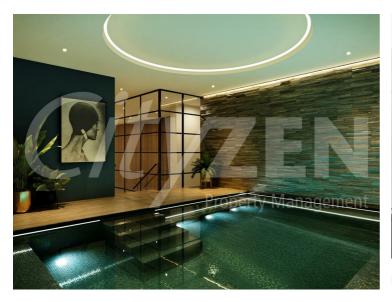

The finishes are of the highest quality including oak floors, natural stone and marble kitchens and bathrooms with the finest appliances. .

The Haydon is located moments from Aldgate Station, Tower Hill and all the shops, restaurants and bars the City of London has to offer. Residents benefit from a spa pool, gym, yoga studio, cinema and a 24/7 concierge located within the impressive double height residents lobby.

FURNISHED TO A HIGH STANDARD AVAILABLE MARCH/APRIL

- THE HAYDON A BOUTIQUE CITY DEVELOPMENT
- SPA POOL, GYM, ROOF GARDEN, CINEMA & 24-HOUR CONCIERGE
- NATURAL STONE & MARBLE
  FINISHES WITH OAK FLOORING
- MOMENTS FROM ALDGATE STATION IN EC3N
- FURNISHED TO A VERY HIGH STANDARD
- VERY HIGH SPEC KITCHEN AND BATHROOM
- ONE BEDROOM ON THE 6TH
  FLOOR
- COMFORT COOLING & UNDERFLOOR HEATING
- OVER 600 SQUARE FEET OF SPACE WITH AMPLE STORAGE

The Haydon, 16 Minories, London, EC3N 1AX

THE HAYDON

**RESIDENTS ROOF GARDEN** 

LOBBY

**RESIDENTS POOL (CGI)** 

RESIDENTS GYM (CGI)

RESIDENTS CINEMA