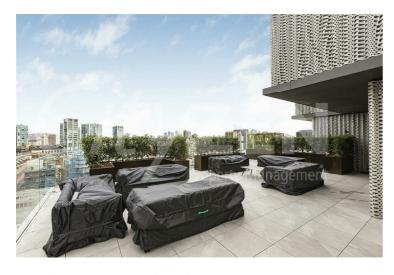

FURNISHED TO A HIGH STANDARD AVAILABLE MARCH/APRIL

- THE HAYDON A BOUTIQUE CITY DEVELOPMENT
- SPA POOL, GYM, ROOF GARDEN, CINEMA & 24-HOUR CONCIERGE
- NATURAL STONE & MARBLE FINISHES WITH OAK FLOORING
- MOMENTS FROM ALDGATE STATION IN EC3N
- FURNISHED TO A VERY HIGH STANDARD
- VERY HIGH SPEC KITCHEN AND BATHROOM
- ONE BEDROOM ON THE 6TH FLOOR
- COMFORT COOLING & UNDERFLOOR HEATING
- OVER 600 SQUARE FEET OF SPACE WITH AMPLE STORAGE

THE HAYDON

**RESIDENTS ROOF GARDEN** 

RESIDENTS POOL (CGI)

LOBBY (CGI)

RESIDENTS GYM (CGI)

RESIDENTS CINEMA

De la constant de la

RESIDNETS ROOF GARDEN