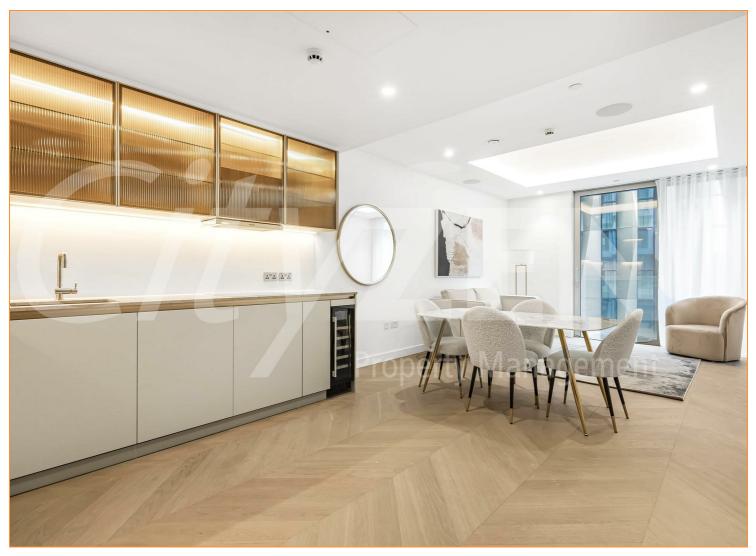

# The Haydon, 16 Minories, London, EC3N 1AX £880 Per Week

6TH FLOOR ONE BEDROOM APARTMENT WITHIN LUXURY CITY DEVELOPMENT LOCATED IN THE HEART OF ALDGATE EC3N

Our one bed apartment is located on the 6th floor and comprises spacious accommodation across 605 square feet and has been furnished/interior designed by the landlord to a very high standard

The finishes are of the highest quality including oak floors, natural stone and marble kitchens and bathrooms with the finest appliances. .

The Haydon is located moments from Aldgate Station, Tower Hill and all the shops, restaurants and bars the City of London has to offer. Residents benefit from a spa pool, gym, yoga studio, cinema and a 24/7 concierge located within the impressive double height residents lobby.

FURNISHED TO A HIGH STANDARD AVAILABLE MARCH/APRIL

- THE HAYDON A BOUTIQUE CITY DEVELOPMENT
- SPA POOL, GYM, ROOF GARDEN, CINEMA & 24-HOUR CONCIERGE
- NATURAL STONE & MARBLE FINISHES WITH OAK FLOORING
- MOMENTS FROM ALDGATE STATION IN EC3N
- FURNISHED TO A VERY HIGH STANDARD
- VERY HIGH SPEC KITCHEN AND BATHROOM
- ONE BEDROOM ON THE 6TH FLOOR
- COMFORT COOLING & UNDERFLOOR HEATING
- OVER 600 SQUARE FEET OF SPACE WITH AMPLE STORAGE

BEDROOM

VIEW FROM ROOF GARDEN

**BATHROOM** 

BEDROOM KITCHEN

RECEPTION ROOM

RECEPTION ROOM

RECEPTION ROOM

RECEPTION ROOM/KITCHEN

KITCHEN RECEPTION ROOM

KITCHEN

BEDROOM