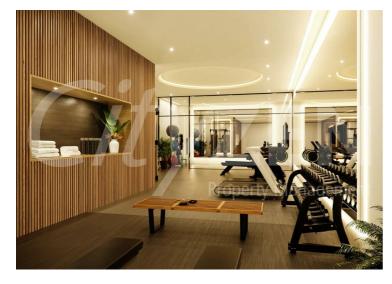

The finishes are of the highest quality including oak floors, natural stone and marble kitchens and bathrooms with the finest appliances. .

The Haydon is located moments from Aldgate Station, Tower Hill and all the shops, restaurants and bars the City of London has to offer. Residents benefit from a spa pool, gym, yoga studio, cinema and a 24/7 concierge located within the impressive double height residents lobby.

FURNISHED TO A HIGH STANDARD AVAILABLE MARCH/APRIL

- THE HAYDON A BOUTIQUE CITY DEVELOPMENT
- SPA POOL, GYM, ROOF GARDEN, CINEMA & 24-HOUR CONCIERGE
- NATURAL STONE & MARBLE FINISHES WITH OAK FLOORING
- MOMENTS FROM ALDGATE STATION IN EC3N
- FURNISHED TO A VERY HIGH STANDARD
- VERY HIGH SPEC KITCHEN AND BATHROOM
- ONE BEDROOM ON THE 6TH FLOOR
- COMFORT COOLING & UNDERFLOOR HEATING
- OVER 600 SQUARE FEET OF SPACE WITH AMPLE STORAGE

THE HAYDON

**RESIDENTS ROOF GARDEN** 

RESIDENTS POOL (CGI)

LOBBY (CGI)

RESIDENTS GYM (CGI)

RESIDENTS CINEMA

De la constant de la

RESIDNETS ROOF GARDEN