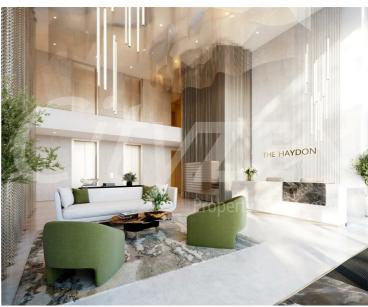

The finishes are of the highest quality including oak floors, natural stone and marble kitchens and bathrooms with the finest appliances. .

The Haydon is located moments from Aldgate Station, Tower Hill and all the shops, restaurants and bars the City of London has to offer. Residents benefit from a spa pool, gym, yoga studio, cinema and a 24/7 concierge located within the impressive double height residents lobby.

FURNISHED TO A HIGH STANDARD AVAILABLE MARCH/APRIL

- THE HAYDON A BOUTIQUE CITY DEVELOPMENT
- SPA POOL, GYM, ROOF GARDEN, CINEMA & 24-HOUR CONCIERGE
- NATURAL STONE & MARBLE FINISHES WITH OAK FLOORING
- MOMENTS FROM ALDGATE STATION IN EC3N
- FURNISHED TO A VERY HIGH STANDARD
- VERY HIGH SPEC KITCHEN AND BATHROOM
- ONE BEDROOM ON THE 6TH FLOOR
- COMFORT COOLING & UNDERFLOOR HEATING
- OVER 600 SQUARE FEET OF SPACE WITH AMPLE STORAGE

THE HAYDON

**RESIDENTS ROOF GARDEN** 

RESIDENTS POOL (CGI)

LOBBY (CGI)

RESIDENTS GYM (CGI)

RESIDENTS CINEMA

De la constant de la

RESIDNETS ROOF GARDEN