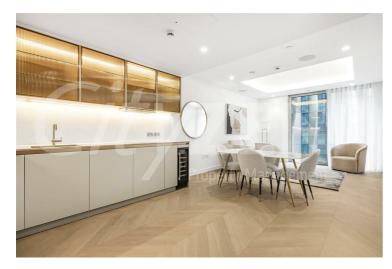

# The Haydon, 16 Minories, London, EC3N 1AX £880 Per Week

6TH FLOOR ONE BEDROOM APARTMENT WITHIN LUXURY CITY DEVELOPMENT LOCATED IN THE HEART OF ALDGATE EC3N

Our one bed apartment is located on the 6th floor and comprises spacious accommodation across 605 square feet and has been furnished/interior designed by the landlord to a very high standard

The finishes are of the highest quality including oak floors, natural stone and marble kitchens and bathrooms with the finest appliances. .

The Haydon is located moments from Aldgate Station, Tower Hill and all the shops, restaurants and bars the City of London has to offer. Residents benefit from a spa pool, gym, yoga studio, cinema and a 24/7 concierge located within the impressive double height residents lobby.

FURNISHED TO A HIGH STANDARD AVAILABLE MARCH/APRIL

- THE HAYDON A BOUTIQUE CITY DEVELOPMENT
- SPA POOL, GYM, ROOF GARDEN, CINEMA & 24-HOUR CONCIERGE
- NATURAL STONE & MARBLE FINISHES WITH OAK FLOORING
- MOMENTS FROM ALDGATE STATION IN EC3N
- FURNISHED TO A VERY HIGH STANDARD
- VERY HIGH SPEC KITCHEN AND BATHROOM
- ONE BEDROOM ON THE 6TH FLOOR
- COMFORT COOLING & UNDERFLOOR HEATING
- OVER 600 SQUARE FEET OF SPACE WITH AMPLE STORAGE