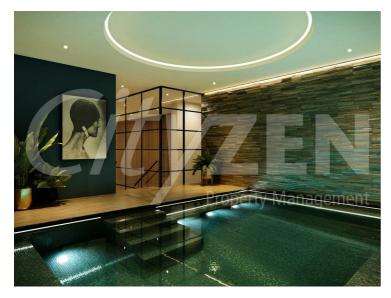

The finishes are of the highest quality including oak floors, natural stone and marble kitchens and bathrooms with the finest appliances. .

The Haydon is located moments from Aldgate Station, Tower Hill and all the shops, restaurants and bars the City of London has to offer. Residents benefit from a spa pool, gym, yoga studio, cinema and a 24/7 concierge located within the impressive double height residents lobby.

FURNISHED TO A HIGH STANDARD AVAILABLE MARCH/APRIL

- THE HAYDON A BOUTIQUE CITY DEVELOPMENT
- SPA POOL, GYM, ROOF GARDEN, CINEMA & 24-HOUR CONCIERGE
- NATURAL STONE & MARBLE FINISHES WITH OAK FLOORING
- MOMENTS FROM ALDGATE STATION IN EC3N
- FURNISHED TO A VERY HIGH STANDARD
- VERY HIGH SPEC KITCHEN AND BATHROOM
- ONE BEDROOM ON THE 6TH FLOOR
- COMFORT COOLING & UNDERFLOOR HEATING
- OVER 600 SQUARE FEET OF SPACE WITH AMPLE STORAGE

THE HAYDON

**RESIDENTS ROOF GARDEN** 

RESIDENTS POOL (CGI)

LOBBY (CGI)

RESIDENTS GYM (CGI)

RESIDENTS CINEMA

De la constant de la

RESIDNETS ROOF GARDEN