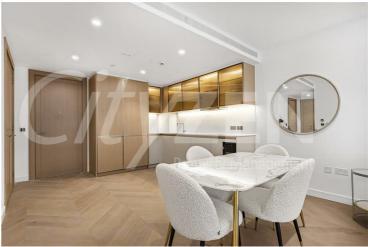

# The Haydon, 16 Minories, London, EC3N 1AX £880 Per Week

6TH FLOOR ONE BEDROOM APARTMENT WITHIN LUXURY CITY DEVELOPMENT LOCATED IN THE HEART OF ALDGATE EC3N

Our one bed apartment is located on the 6th floor and comprises spacious accommodation across 605 square feet and has been furnished/interior designed by the landlord to a very high standard

The finishes are of the highest quality including oak floors, natural stone and marble kitchens and bathrooms with the finest appliances. .

The Haydon is located moments from Aldgate Station, Tower Hill and all the shops, restaurants and bars the City of London has to offer. Residents benefit from a spa pool, gym, yoga studio, cinema and a 24/7 concierge located within the impressive double height residents lobby.

KITCHEN RECEPTION ROOM

KITCHEN

BEDROOM