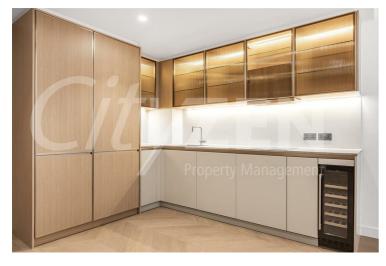

The finishes are of the highest quality including oak floors, natural stone and marble kitchens and bathrooms with the finest appliances. .

The Haydon is located moments from Aldgate Station, Tower Hill and all the shops, restaurants and bars the City of London has to offer. Residents benefit from a spa pool, gym, yoga studio, cinema and a 24/7 concierge located within the impressive double height residents lobby.

FURNISHED TO A HIGH STANDARD AVAILABLE MARCH/APRIL

- THE HAYDON A BOUTIQUE CITY DEVELOPMENT
- SPA POOL, GYM, ROOF GARDEN, CINEMA & 24-HOUR CONCIERGE
- NATURAL STONE & MARBLE FINISHES WITH OAK FLOORING
- MOMENTS FROM ALDGATE STATION IN EC3N
- FURNISHED TO A VERY HIGH STANDARD
- VERY HIGH SPEC KITCHEN AND BATHROOM
- ONE BEDROOM ON THE 6TH FLOOR
- COMFORT COOLING & UNDERFLOOR HEATING
- OVER 600 SQUARE FEET OF SPACE WITH AMPLE STORAGE

KITCHEN RECEPTION ROOM

KITCHEN

BEDROOM