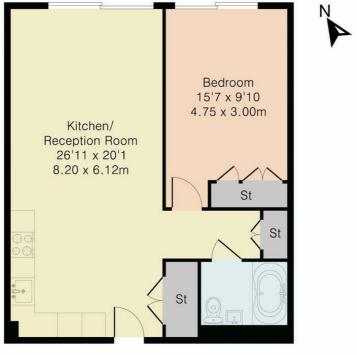

#### Approximate Gross Internal Area 611 sq ft - 57 sq m

Sixth Floor

PINK PLAN

Although Pink Plan Itd ensures the highest level of accuracy, measurements of doors, windows and rooms are approximate and no responsibility is taken for error, omission or misstatement. These plans are for representation purposes only as defined by RICS code of measuring practise. No guarantee is given on total square footage of the property within his plan. The figure icon is for initial guidance only and should not be relied on as a basis got valuation.