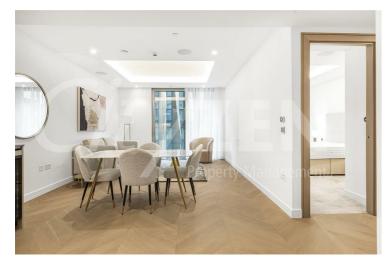

# The Haydon, 16 Minories, London, EC3N 1AX £880 Per Week

6TH FLOOR ONE BEDROOM APARTMENT WITHIN LUXURY CITY DEVELOPMENT LOCATED IN THE HEART OF ALDGATE EC3N

Our one bed apartment is located on the 6th floor and comprises spacious accommodation across 605 square feet and has been furnished/interior designed by the landlord to a very high standard

The finishes are of the highest quality including oak floors, natural stone and marble kitchens and bathrooms with the finest appliances. .

The Haydon is located moments from Aldgate Station, Tower Hill and all the shops, restaurants and bars the City of London has to offer. Residents benefit from a spa pool, gym, yoga studio, cinema and a 24/7 concierge located within the impressive double height residents lobby.

BEDROOM

VIEW FROM ROOF GARDEN

**BATHROOM** 

BEDROOM KITCHEN

RECEPTION ROOM

RECEPTION ROOM

RECEPTION ROOM

RECEPTION ROOM/KITCHEN