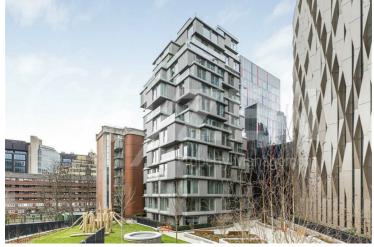

# The Haydon, 16 Minories, London, EC3N 1AX £880 Per Week

6TH FLOOR ONE BEDROOM APARTMENT WITHIN LUXURY CITY DEVELOPMENT LOCATED IN THE HEART OF ALDGATE EC3N

Our one bed apartment is located on the 6th floor and comprises spacious accommodation across 605 square feet and has been furnished/interior designed by the landlord to a very high standard

The finishes are of the highest quality including oak floors, natural stone and marble kitchens and bathrooms with the finest appliances. .

The Haydon is located moments from Aldgate Station, Tower Hill and all the shops, restaurants and bars the City of London has to offer. Residents benefit from a spa pool, gym, yoga studio, cinema and a 24/7 concierge located within the impressive double height residents lobby.

FURNISHED TO A HIGH STANDARD AVAILABLE MARCH/APRIL

- THE HAYDON A BOUTIQUE CITY DEVELOPMENT
- SPA POOL, GYM, ROOF GARDEN, CINEMA & 24-HOUR CONCIERGE
- NATURAL STONE & MARBLE FINISHES WITH OAK FLOORING
- MOMENTS FROM ALDGATE STATION IN EC3N
- FURNISHED TO A VERY HIGH STANDARD
- VERY HIGH SPEC KITCHEN AND BATHROOM
- ONE BEDROOM ON THE 6TH FLOOR
- COMFORT COOLING & UNDERFLOOR HEATING
- OVER 600 SQUARE FEET OF SPACE WITH AMPLE STORAGE