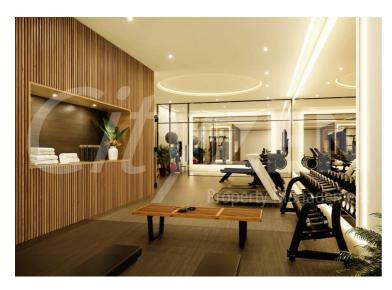

The finishes are of the highest quality including oak floors, natural stone and marble kitchens and bathrooms with the finest appliances. .

The Haydon is located moments from Aldgate Station, Tower Hill and all the shops, restaurants and bars the City of London has to offer. Residents benefit from a spa pool, gym, yoga studio, cinema and a 24/7 concierge located within the impressive double height residents lobby.

> FURNISHED/INTERIOR DESIGNED TO A VERY HIGH STANDARD **AVAILABLE NOW**

- THE HAYDON A BOUTIQUE CITY **DEVELOPMENT**
- SPA POOL, GYM, ROOF GARDEN, CINEMA & 24-HOUR CONCIERGE
- NATURAL STONE & MARBLE FINISHES WITH OAK FLOORING
- VIEWS OF THE CITY OF LONDON
- MOMENTS FROM ALDGATE STATION IN TWO BED & TWO BATH DUAL ASPECT EC3N
- AVAILABLE FOR 6 MONTH LET IF REQ
- VERY HIGH SPEC KITCHEN AND **BATHROOMS**
- **APARTMENT**
- COMFORT COOLING & UNDERFLOOR **HEATING**
- OVER 835 SQUARE FEET OF SPACE WITH AMPLE STORAGE

THE HAYDON

**RESIDENTS ROOF GARDEN** 

RESIDENTS POOL (CGI)

LOBBY

RESIDENTS CINEMA

RESIDENTS GYM (CGI)

**RESIDENTS ROOF GARDEN** 

RECEPTION ROOM