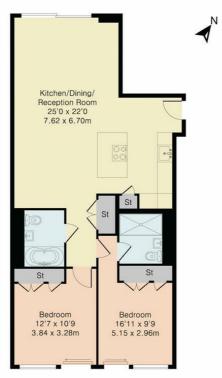

#### AVAILABLE FOR SIX MONTH LET IF REQ

Our 2 bed apartment is located on the 8th floor and is dual aspect with South facing bedrooms and comprises spacious accommodation across 838 square feet and has been furnished/interior designed by the landlord to a very high standard

Approximate Gross Internal Area 876 sq ft - 81 sq m

Fighth Floor Flat