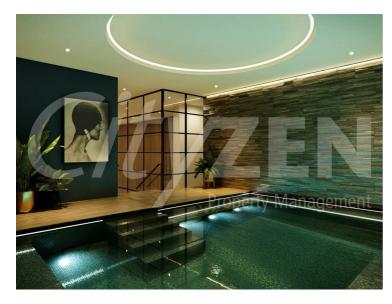

The finishes are of the highest quality including oak floors, natural stone and marble kitchens and bathrooms with the finest appliances. .

The Haydon is located moments from Aldgate Station, Tower Hill and all the shops, restaurants and bars the City of London has to offer. Residents benefit from a spa pool, gym, yoga studio, cinema and a 24/7 concierge located within the impressive double height residents lobby.

> FURNISHED/INTERIOR DESIGNED TO A VERY HIGH STANDARD **AVAILABLE NOW**

- THE HAYDON A BOUTIQUE CITY **DEVELOPMENT**
- SPA POOL, GYM, ROOF GARDEN, CINEMA & 24-HOUR CONCIERGE
- NATURAL STONE & MARBLE FINISHES WITH OAK FLOORING
- VIEWS OF THE CITY OF LONDON
- MOMENTS FROM ALDGATE STATION IN TWO BED & TWO BATH DUAL ASPECT EC3N
- AVAILABLE FOR 6 MONTH LET IF REQ
- VERY HIGH SPEC KITCHEN AND **BATHROOMS**
- **APARTMENT**
- COMFORT COOLING & UNDERFLOOR **HEATING**
- OVER 835 SQUARE FEET OF SPACE WITH AMPLE STORAGE

THE HAYDON

**RESIDENTS ROOF GARDEN** 

RESIDENTS POOL (CGI)

LOBBY

RESIDENTS CINEMA

RESIDENTS GYM (CGI)

**RESIDENTS ROOF GARDEN** 

RECEPTION ROOM