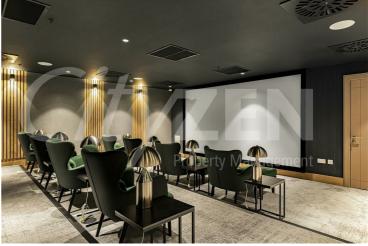

The finishes are of the highest quality including oak floors, natural stone and marble kitchens and bathrooms with the finest appliances. .

The Haydon is located moments from Aldgate Station, Tower Hill and all the shops, restaurants and bars the City of London has to offer. Residents benefit from a spa pool, gym, yoga studio, cinema and a 24/7 concierge located within the impressive double height residents lobby.

> FURNISHED/INTERIOR DESIGNED TO A VERY HIGH STANDARD **AVAILABLE NOW**

- THE HAYDON A BOUTIQUE CITY **DEVELOPMENT**
- SPA POOL, GYM, ROOF GARDEN, CINEMA & 24-HOUR CONCIERGE
- NATURAL STONE & MARBLE FINISHES WITH OAK FLOORING
- VIEWS OF THE CITY OF LONDON
- MOMENTS FROM ALDGATE STATION IN TWO BED & TWO BATH DUAL ASPECT EC3N
- AVAILABLE FOR 6 MONTH LET IF REQ
- VERY HIGH SPEC KITCHEN AND **BATHROOMS**
- **APARTMENT**
- COMFORT COOLING & UNDERFLOOR **HEATING**
- OVER 835 SQUARE FEET OF SPACE WITH AMPLE STORAGE

THE HAYDON

**RESIDENTS ROOF GARDEN** 

RESIDENTS POOL (CGI)

LOBBY

RESIDENTS CINEMA

RESIDENTS GYM (CGI)

**RESIDENTS ROOF GARDEN** 

RECEPTION ROOM