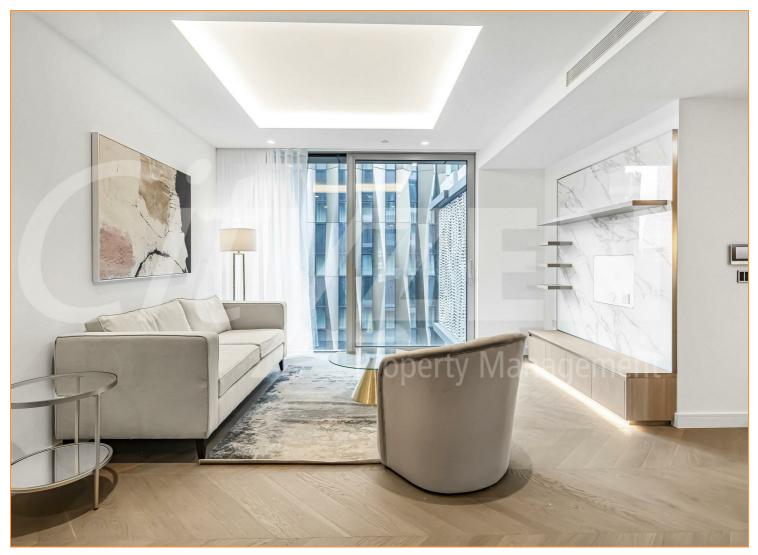

#### AVAILABLE FOR SIX MONTH LET IF REQ

Our 2 bed apartment is located on the 8th floor and is dual aspect with South facing bedrooms and comprises spacious accommodation across 838 square feet and has been furnished/interior designed by the landlord to a very high standard

The finishes are of the highest quality including oak floors, natural stone and marble kitchens and bathrooms with the finest appliances. .

The Haydon is located moments from Aldgate Station, Tower Hill and all the shops, restaurants and bars the City of London has to offer. Residents benefit from a spa pool, gym, yoga studio, cinema and a 24/7 concierge located within the impressive double height residents lobby.

VIEW FROM ROOF GARDEN

RECEPTION ROOM

VIEW

RECEPTION ROOM

KITCHEN

**BATHROOM** 

**KITCHEN** 

RECEPTION ROOM

KITCHEN BEDROOM

**BEDROOM** 

**BEDROOM** 

**BEDROOM** 

ENSUITE/BEDROOM

**BEDROOM** 

KITCHEN

LOBBY