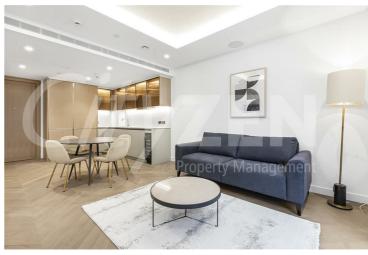

#### The Haydon, 16 Minories, London, EC3N 1AX £850 Per Week

8TH FLOOR ONE BEDROOM APARTMENT WITHIN LUXURY CITY DEVELOPMENT LOCATED IN THE HEART OF EC3N

Our one bed apartment is located on the 8th floor and comprises spacious accommodation across 539 square feet and has been furnished/interior designed by the landlord to a very high standard

The finishes are of the highest quality including oak floors, natural stone and marble kitchens and bathrooms with the finest appliances. .

The Haydon is located moments from Aldgate Station, Tower Hill and all the shops, restaurants and bars the City of London has to offer. Residents benefit from a spa pool, gym, yoga studio, cinema and a 24/7 concierge located within the impressive double height residents lobby.