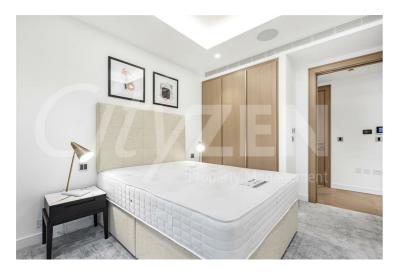

#### The Haydon, 16 Minories, London, EC3N 1AX £850 Per Week

8TH FLOOR ONE BEDROOM APARTMENT WITHIN LUXURY CITY DEVELOPMENT LOCATED IN THE HEART OF EC3N

Our one bed apartment is located on the 8th floor and comprises spacious accommodation across 539 square feet and has been furnished/interior designed by the landlord to a very high standard

The finishes are of the highest quality including oak floors, natural stone and marble kitchens and bathrooms with the finest appliances. .

The Haydon is located moments from Aldgate Station, Tower Hill and all the shops, restaurants and bars the City of London has to offer. Residents benefit from a spa pool, gym, yoga studio, cinema and a 24/7 concierge located within the impressive double height residents lobby.

> FURNISHED TO A HIGH STANDARD AVAILABLE APRIL

- THE HAYDON A BOUTIQUE CITY **DEVELOPMENT**
- SPA POOL, GYM, ROOF GARDEN, CINEMA & 24-HOUR CONCIERGE
- NATURAL STONE & MARBLE FINISHES WITH OAK FLOORING
- VIEWS OF THE CITY OF LONDON
- MOMENTS FROM ALDGATE STATION IN ONE BEDROOM ON THE 8TH FLOOR EC3N
- COMFORT COOLING & UNDERFLOOR
  FURNISHED/INTERIOR DESIGNED TO A **HEATING**
- VERY HIGH SPEC KITCHEN AND **BATHROOM**
- **VERY HIGH STANDARD**
- OVER 535 SQUARE FEET OF SPACE WITH AMPLE STORAGE