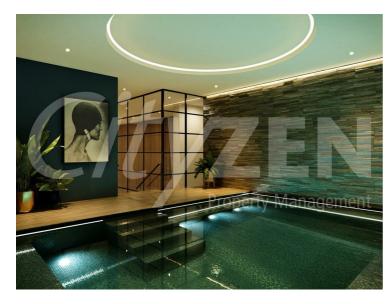

The finishes are of the highest quality including oak floors, natural stone and marble kitchens and bathrooms with the finest appliances. .

The Haydon is located moments from Aldgate Station, Tower Hill and all the shops, restaurants and bars the City of London has to offer. Residents benefit from a spa pool, gym, yoga studio, cinema and a 24/7 concierge located within the impressive double height residents lobby.

> FURNISHED TO A HIGH STANDARD AVAILABLE APRIL

- THE HAYDON A BOUTIQUE CITY **DEVELOPMENT**
- SPA POOL, GYM, ROOF GARDEN, CINEMA & 24-HOUR CONCIERGE
- NATURAL STONE & MARBLE FINISHES WITH OAK FLOORING
- VIEWS OF THE CITY OF LONDON
- MOMENTS FROM ALDGATE STATION IN ONE BEDROOM ON THE 8TH FLOOR EC3N
- COMFORT COOLING & UNDERFLOOR
  FURNISHED/INTERIOR DESIGNED TO A **HEATING**
- VERY HIGH SPEC KITCHEN AND **BATHROOM**
- **VERY HIGH STANDARD**
- OVER 535 SQUARE FEET OF SPACE WITH AMPLE STORAGE

THE HAYDON

**RESIDENTS ROOF GARDEN** 

RESIDENTS POOL (CGI)

LOBBY

RESIDENTS CINEMA

RESIDENTS GYM (CGI)

RESIDENTS ROOF GARDEN

RECEPTION ROOM