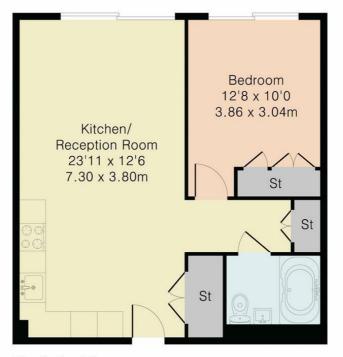

#### Approximate Gross Internal Area 544 sq ft - 51 sq m

Eighth Floor

Although Pink Plan Itd ensures the highest level of accuracy, measurements of doors, windows and rooms are approximate and no responsibility is taken for error, omission or misstatement. These plans are for representation purposes only as defined by RICS code of measuring practise. No guarantee is given on total square footage of the property within his plan. The figure icon is for initial guidance only and should not be relied on as a basis got valuation.