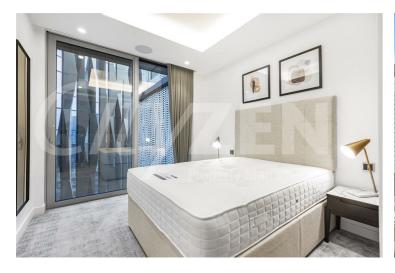

#### The Haydon, 16 Minories, London, EC3N 1AX £850 Per Week

8TH FLOOR ONE BEDROOM APARTMENT WITHIN LUXURY CITY DEVELOPMENT LOCATED IN THE HEART OF EC3N

Our one bed apartment is located on the 8th floor and comprises spacious accommodation across 539 square feet and has been furnished/interior designed by the landlord to a very high standard

The finishes are of the highest quality including oak floors, natural stone and marble kitchens and bathrooms with the finest appliances. .

The Haydon is located moments from Aldgate Station, Tower Hill and all the shops, restaurants and bars the City of London has to offer. Residents benefit from a spa pool, gym, yoga studio, cinema and a 24/7 concierge located within the impressive double height residents lobby.

> FURNISHED TO A HIGH STANDARD AVAILABLE APRIL

- THE HAYDON A BOUTIQUE CITY **DEVELOPMENT**
- SPA POOL, GYM, ROOF GARDEN, CINEMA & 24-HOUR CONCIERGE
- NATURAL STONE & MARBLE FINISHES WITH OAK FLOORING
- VIEWS OF THE CITY OF LONDON
- MOMENTS FROM ALDGATE STATION IN ONE BEDROOM ON THE 8TH FLOOR EC3N
- COMFORT COOLING & UNDERFLOOR
  FURNISHED/INTERIOR DESIGNED TO A **HEATING**
- VERY HIGH SPEC KITCHEN AND **BATHROOM**
- **VERY HIGH STANDARD**
- OVER 535 SQUARE FEET OF SPACE WITH AMPLE STORAGE