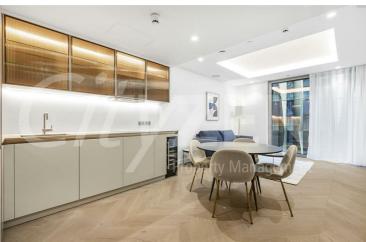

The finishes are of the highest quality including oak floors, natural stone and marble kitchens and bathrooms with the finest appliances. .

The Haydon is located moments from Aldgate Station, Tower Hill and all the shops, restaurants and bars the City of London has to offer. Residents benefit from a spa pool, gym, yoga studio, cinema and a 24/7 concierge located within the impressive double height residents lobby.

> FURNISHED TO A HIGH STANDARD AVAILABLE APRIL

- THE HAYDON A BOUTIQUE CITY **DEVELOPMENT**
- SPA POOL, GYM, ROOF GARDEN, CINEMA & 24-HOUR CONCIERGE
- NATURAL STONE & MARBLE FINISHES WITH OAK FLOORING
- VIEWS OF THE CITY OF LONDON
- MOMENTS FROM ALDGATE STATION IN ONE BEDROOM ON THE 8TH FLOOR EC3N
- COMFORT COOLING & UNDERFLOOR
  FURNISHED/INTERIOR DESIGNED TO A **HEATING**
- VERY HIGH SPEC KITCHEN AND **BATHROOM**
- **VERY HIGH STANDARD**
- OVER 535 SQUARE FEET OF SPACE WITH AMPLE STORAGE