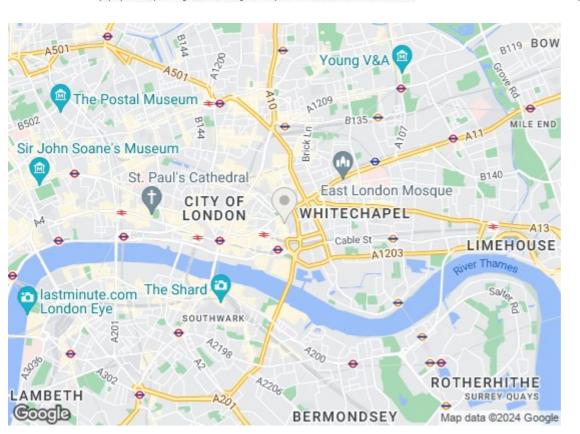

#### The Haydon, 16 Minories, London, EC3N 1AX £850 Per Week

8TH FLOOR ONE BEDROOM APARTMENT WITHIN LUXURY CITY DEVELOPMENT LOCATED IN THE HEART OF EC3N

Our one bed apartment is located on the 8th floor and comprises spacious accommodation across 539 square feet and has been furnished/interior designed by the landlord to a very high standard

The finishes are of the highest quality including oak floors, natural stone and marble kitchens and bathrooms with the finest appliances. .

The Haydon is located moments from Aldgate Station, Tower Hill and all the shops, restaurants and bars the City of London has to offer. Residents benefit from a spa pool, gym, yoga studio, cinema and a 24/7 concierge located within the impressive double height residents lobby.