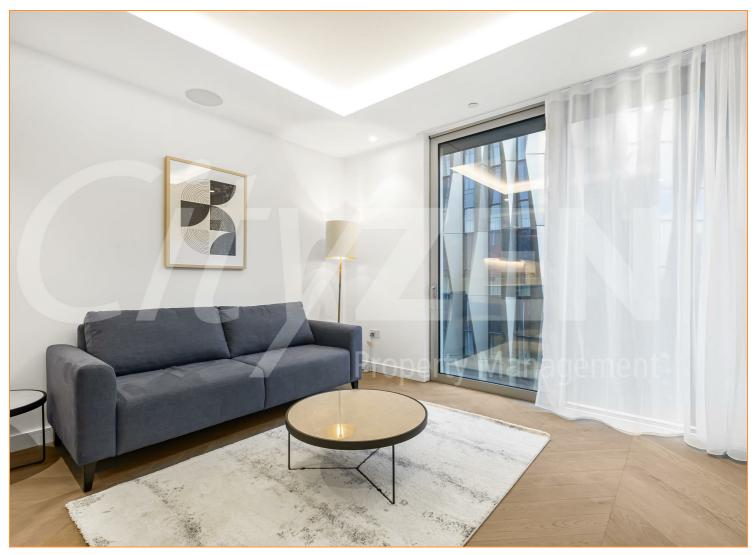

#### The Haydon, 16 Minories, London, EC3N 1AX £850 Per Week

8TH FLOOR ONE BEDROOM APARTMENT WITHIN LUXURY CITY DEVELOPMENT LOCATED IN THE HEART OF EC3N

Our one bed apartment is located on the 8th floor and comprises spacious accommodation across 539 square feet and has been furnished/interior designed by the landlord to a very high standard

The finishes are of the highest quality including oak floors, natural stone and marble kitchens and bathrooms with the finest appliances. .

The Haydon is located moments from Aldgate Station, Tower Hill and all the shops, restaurants and bars the City of London has to offer. Residents benefit from a spa pool, gym, yoga studio, cinema and a 24/7 concierge located within the impressive double height residents lobby.

> FURNISHED TO A HIGH STANDARD AVAILABLE APRIL

- THE HAYDON A BOUTIQUE CITY **DEVELOPMENT**
- SPA POOL, GYM, ROOF GARDEN, CINEMA & 24-HOUR CONCIERGE
- NATURAL STONE & MARBLE FINISHES WITH OAK FLOORING
- VIEWS OF THE CITY OF LONDON
- MOMENTS FROM ALDGATE STATION IN ONE BEDROOM ON THE 8TH FLOOR EC3N
- COMFORT COOLING & UNDERFLOOR
  FURNISHED/INTERIOR DESIGNED TO A **HEATING**
- VERY HIGH SPEC KITCHEN AND **BATHROOM**
- **VERY HIGH STANDARD**
- OVER 535 SQUARE FEET OF SPACE WITH AMPLE STORAGE