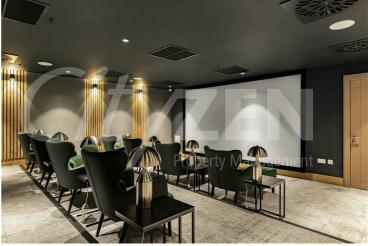

The finishes are of the highest quality including oak floors, natural stone and marble kitchens and bathrooms with the finest appliances. .

The Haydon is located moments from Aldgate Station, Tower Hill and all the shops, restaurants and bars the City of London has to offer. Residents benefit from a spa pool, gym, yoga studio, cinema and a 24/7 concierge located within the impressive double height residents lobby.

> FURNISHED TO A HIGH STANDARD AVAILABLE APRIL

- THE HAYDON A BOUTIQUE CITY **DEVELOPMENT**
- SPA POOL, GYM, ROOF GARDEN, CINEMA & 24-HOUR CONCIERGE
- NATURAL STONE & MARBLE FINISHES WITH OAK FLOORING
- VIEWS OF THE CITY OF LONDON
- MOMENTS FROM ALDGATE STATION IN ONE BEDROOM ON THE 8TH FLOOR EC3N
- COMFORT COOLING & UNDERFLOOR
  FURNISHED/INTERIOR DESIGNED TO A **HEATING**
- VERY HIGH SPEC KITCHEN AND **BATHROOM**
- **VERY HIGH STANDARD**
- OVER 535 SQUARE FEET OF SPACE WITH AMPLE STORAGE

THE HAYDON

**RESIDENTS ROOF GARDEN** 

RESIDENTS POOL (CGI)

LOBBY

RESIDENTS CINEMA

RESIDENTS GYM (CGI)

RESIDENTS ROOF GARDEN

RECEPTION ROOM