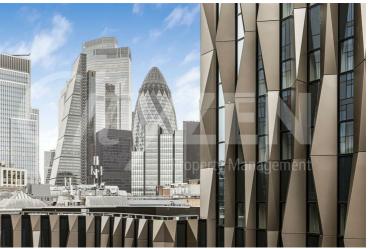

> FURNISHED TO A HIGH STANDARD AVAILABLE APRIL

- THE HAYDON A BOUTIQUE CITY **DEVELOPMENT**
- SPA POOL, GYM, ROOF GARDEN, CINEMA & 24-HOUR CONCIERGE
- NATURAL STONE & MARBLE FINISHES WITH OAK FLOORING
- VIEWS OF THE CITY OF LONDON
- MOMENTS FROM ALDGATE STATION IN ONE BEDROOM ON THE 8TH FLOOR EC3N
- COMFORT COOLING & UNDERFLOOR
  FURNISHED/INTERIOR DESIGNED TO A **HEATING**
- VERY HIGH SPEC KITCHEN AND **BATHROOM**
- **VERY HIGH STANDARD**
- OVER 535 SQUARE FEET OF SPACE WITH AMPLE STORAGE