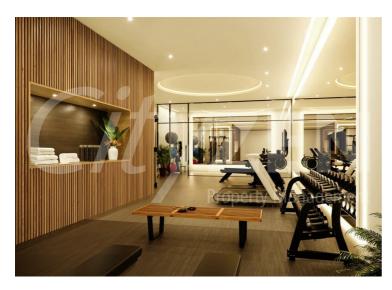

The finishes are of the highest quality including oak floors, natural stone and marble kitchens and bathrooms with the finest appliances. .

The Haydon is located moments from Aldgate Station, Tower Hill and all the shops, restaurants and bars the City of London has to offer. Residents benefit from a spa pool, gym, yoga studio, cinema and a 24/7 concierge located within the impressive double height residents lobby.

> FURNISHED TO A HIGH STANDARD AVAILABLE APRIL

- THE HAYDON A BOUTIQUE CITY **DEVELOPMENT**
- SPA POOL, GYM, ROOF GARDEN, CINEMA & 24-HOUR CONCIERGE
- NATURAL STONE & MARBLE FINISHES WITH OAK FLOORING
- VIEWS OF THE CITY OF LONDON
- MOMENTS FROM ALDGATE STATION IN ONE BEDROOM ON THE 8TH FLOOR EC3N
- COMFORT COOLING & UNDERFLOOR
  FURNISHED/INTERIOR DESIGNED TO A **HEATING**
- VERY HIGH SPEC KITCHEN AND **BATHROOM**
- **VERY HIGH STANDARD**
- OVER 535 SQUARE FEET OF SPACE WITH AMPLE STORAGE

THE HAYDON

**RESIDENTS ROOF GARDEN** 

RESIDENTS POOL (CGI)

LOBBY

RESIDENTS CINEMA

RESIDENTS GYM (CGI)

RESIDENTS ROOF GARDEN

RECEPTION ROOM