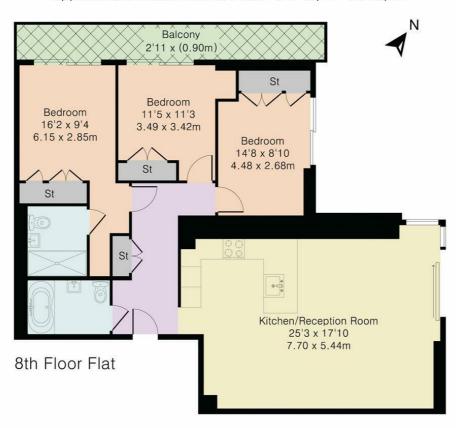

### The Haydon, 16 Minories, London, EC3N 1AX £1,400 Per Week

3 DOUBLE BEDROOM 2 BATHROOM 8TH FLOOR APARTMENT SET OVER 985 SQ FEET WITH CANARY WHARF VIEWS FROM ITS LARGE PRIVATE TERRACE

Our 3 double bed apartment is located on the 8th floor and comprises spacious accommodation across 985 square feet and has been furnished/interior designed by the landlord to a very high standard

BEDROOM

**BEDROOM** 

**BEDROOM** 

BEDROOM BEDROOM

**BEDROOM** 

RECEPTION ROOM

**HALLWAY** 

RECEPTION ROOM

**BATHROOM** 

RECEPTION ROOM

RECEPTION ROOM

**KITCHEN** 

**KITCHEN** 

VIEW

BEDROOM/ENSUITE

BEDROOM

VIEW

EN SUITE SHOWER ROOM

**TERRACE** 

BEDROOM/TERRACE

BEDROOM/TERRACE

RECEPTION ROOM

RECEPTION ROOM

Although Pink Plan Itd ensures the highest level of accuracy, measurements of doors, windows and rooms are approximate and no responsibility is taken for error, omission or misstatement. These plans are for representation purposes only as defined by RICS code of measuring practice. No guarantee is given on total square footage of the property within this plan. The figure icon is for initial guidance only and should not be relied on as a basis of valuation.