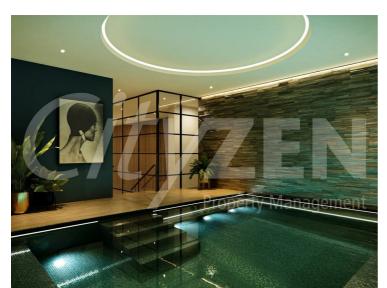

The Haydon is located moments from Aldgate Station, Tower Hill and all the shops, restaurants and bars the City of London has to offer. Residents benefit from a spa pool, gym, yoga studio, cinema and a 24/7 concierge located within the impressive double height residents lobby.

TERRACE

THE HAYDON

RESIDENTS POOL (CGI)

RESIDENTS GYM (CGI)

LOBBY (CGI)

RESIDENTS CINEMA

**RESIDENTS ROOF GARDEN** 

VIEW FROM ROOF GARDEN