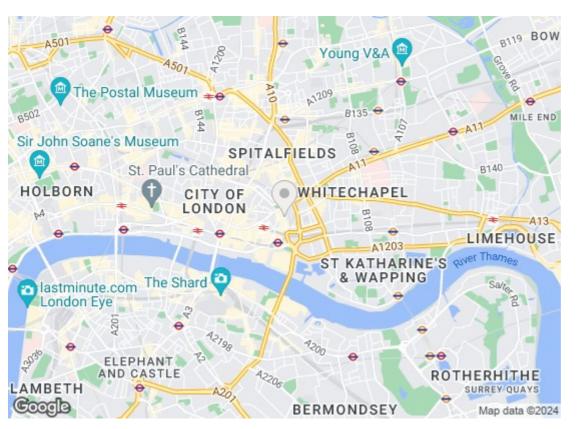

The Haydon is located moments from Aldgate Station, Tower Hill and all the shops, restaurants and bars the City of London has to offer. Residents benefit from a spa pool, gym, yoga studio, cinema and a 24/7 concierge located within the impressive double height residents lobby.