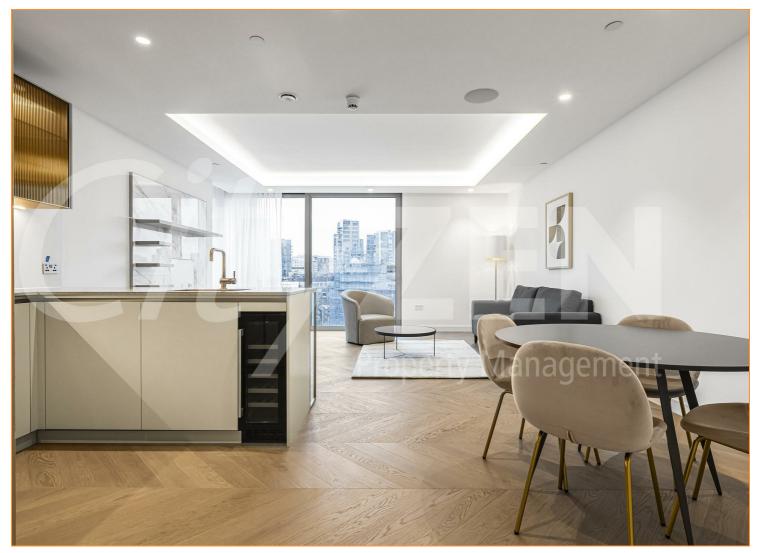

### The Haydon, 16 Minories, London, EC3N 1AX £1,400 Per Week

3 DOUBLE BEDROOM 2 BATHROOM 8TH FLOOR APARTMENT SET OVER 985 SQ FEET WITH CANARY WHARF VIEWS FROM ITS LARGE PRIVATE TERRACE

Our 3 double bed apartment is located on the 8th floor and comprises spacious accommodation across 985 square feet and has been furnished/interior designed by the landlord to a very high standard

The apartment further benefits from a terrace off both bedrooms.

The finishes are of the highest quality including oak floors, natural stone and marble kitchens and bathrooms with the finest appliances. .