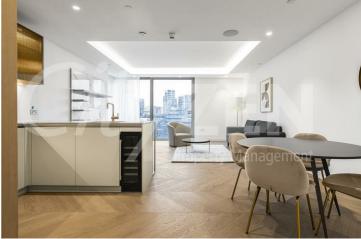

### The Haydon, 16 Minories, London, EC3N 1AX £1,400 Per Week

3 DOUBLE BEDROOM 2 BATHROOM 8TH FLOOR APARTMENT SET OVER 985 SQ FEET WITH CANARY WHARF VIEWS FROM ITS LARGE PRIVATE TERRACE

Our 3 double bed apartment is located on the 8th floor and comprises spacious accommodation across 985 square feet and has been furnished/interior designed by the landlord to a very high standard

The apartment further benefits from a terrace off both bedrooms.

The finishes are of the highest quality including oak floors, natural stone and marble kitchens and bathrooms with the finest appliances. .