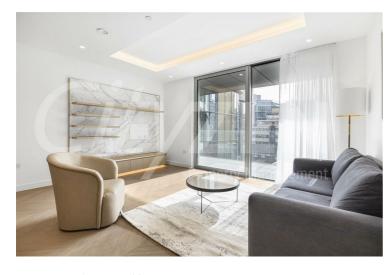

Our 2 bed apartment is located on the 6th floor and comprises spacious accommodation across 910 square feet and has been furnished/interior designed by the landlord to a very high standard

The apartment further benefits from a South facing balcony, dressing area off the master bedroom and a 28 foot living room.

The finishes are of the highest quality including oak floors, natural stone and marble kitchens and bathrooms with the finest appliances. .

The Haydon is located moments from Aldgate Station, Tower Hill and all the shops, restaurants and bars the City of London has to offer. Residents benefit from a spa pool, gym, yoga studio, cinema and a 24/7 concierge located within the impressive double height residents lobby.

**KITCHEN** 

RECEPTION ROOM

RECEPTION ROOM

RECEPTION ROOM

BEDROOM

**KITCHEN** 

BEDROOM

RECEPTION ROOM