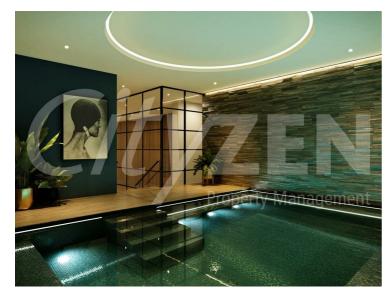

The finishes are of the highest quality including oak floors, natural stone and marble kitchens and bathrooms with the finest appliances. .

The Haydon is located moments from Aldgate Station, Tower Hill and all the shops, restaurants and bars the City of London has to offer. Residents benefit from a spa pool, gym, yoga studio, cinema and a 24/7 concierge located within the impressive double height residents lobby.

THE HAYDON

**RESIDENTS ROOF GARDEN** 

RESIDENTS POOL (CGI)

LOBBY

RESIDENTS CINEMA

RESIDENTS GYM (CGI)

**TERRACE** 

VIEW FROM RESIDENTS ROOF GARDEN