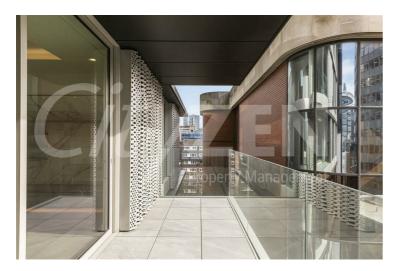

Our 2 bed apartment is located on the 6th floor and comprises spacious accommodation across 910 square feet and has been furnished/interior designed by the landlord to a very high standard

The apartment further benefits from a South facing balcony, dressing area off the master bedroom and a 28 foot living room.

> FURNISHED/INTERIOR DESIGNED TO A VERY HIGH STANDARD AVAILABLE NOW

- THE HAYDON A BOUTIQUE CITY **DEVELOPMENT**
- SPA POOL, GYM, ROOF GARDEN, CINEMA & 24-HOUR CONCIERGE
- NATURAL STONE & MARBLE FINISHES WITH OAK FLOORING
- SOUTH FACING TERRACE

- MOMENTS FROM ALDGATE STATION IN TWO BED & TWO BATH SOUTH EC3N
- FURNISHED/INTERIOR DESIGNED TO A
  COMFORT COOLING & UNDERFLOOR **VERY HIGH STANDARD**
- AVAIL FOR 6 MONTH LET IF REQ
- **FACING APARTMENT**
- **HEATING**
- 910 SQUARE FEET OF SPACE WITH **AMPLE STORAGE**