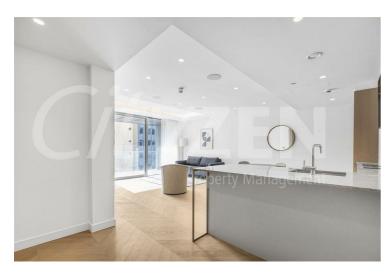

Our 2 bed apartment is located on the 6th floor and comprises spacious accommodation across 910 square feet and has been furnished/interior designed by the landlord to a very high standard

The apartment further benefits from a South facing balcony, dressing area off the master bedroom and a 28 foot living room.

The finishes are of the highest quality including oak floors, natural stone and marble kitchens and bathrooms with the finest appliances. .

The Haydon is located moments from Aldgate Station, Tower Hill and all the shops, restaurants and bars the City of London has to offer. Residents benefit from a spa pool, gym, yoga studio, cinema and a 24/7 concierge located within the impressive double height residents lobby.

**KITCHEN** 

RECEPTION ROOM

RECEPTION ROOM

RECEPTION ROOM

BEDROOM

**KITCHEN** 

BEDROOM

RECEPTION ROOM