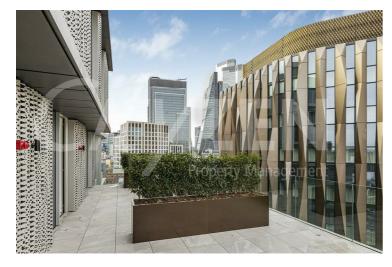

Our 2 bed apartment is located on the 6th floor and comprises spacious accommodation across 910 square feet and has been furnished/interior designed by the landlord to a very high standard

The apartment further benefits from a South facing balcony, dressing area off the master bedroom and a 28 foot living room.

> FURNISHED/INTERIOR DESIGNED TO A VERY HIGH STANDARD AVAILABLE NOW

- THE HAYDON A BOUTIQUE CITY **DEVELOPMENT**
- SPA POOL, GYM, ROOF GARDEN, CINEMA & 24-HOUR CONCIERGE
- NATURAL STONE & MARBLE FINISHES WITH OAK FLOORING
- SOUTH FACING TERRACE

THE HAYDON

**RESIDENTS ROOF GARDEN** 

RESIDENTS POOL (CGI)

LOBBY

RESIDENTS CINEMA

RESIDENTS GYM (CGI)

**TERRACE** 

VIEW FROM RESIDENTS ROOF GARDEN