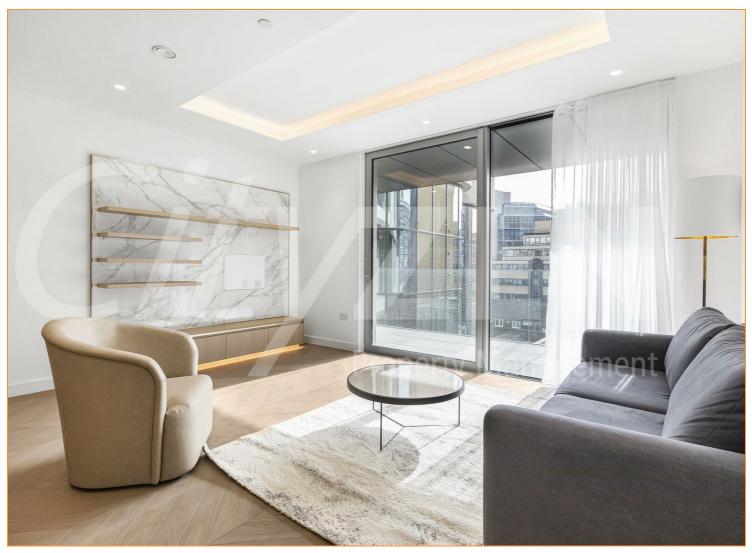

Our 2 bed apartment is located on the 6th floor and comprises spacious accommodation across 910 square feet and has been furnished/interior designed by the landlord to a very high standard

The apartment further benefits from a South facing balcony, dressing area off the master bedroom and a 28 foot living room.

The finishes are of the highest quality including oak floors, natural stone and marble kitchens and bathrooms with the finest appliances. .

The Haydon is located moments from Aldgate Station, Tower Hill and all the shops, restaurants and bars the City of London has to offer. Residents benefit from a spa pool, gym, yoga studio, cinema and a 24/7 concierge located within the impressive double height residents lobby.