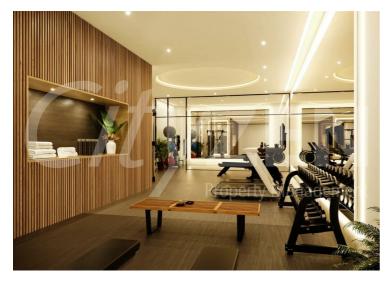

The finishes are of the highest quality including oak floors, natural stone and marble kitchens and bathrooms with the finest appliances. .

The Haydon is located moments from Aldgate Station, Tower Hill and all the shops, restaurants and bars the City of London has to offer. Residents benefit from a spa pool, gym, yoga studio, cinema and a 24/7 concierge located within the impressive double height residents lobby.

THE HAYDON

**RESIDENTS ROOF GARDEN** 

RESIDENTS POOL (CGI)

LOBBY

RESIDENTS CINEMA

RESIDENTS GYM (CGI)

**TERRACE** 

VIEW FROM RESIDENTS ROOF GARDEN