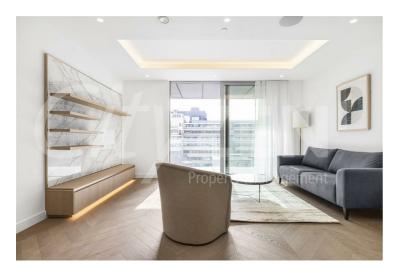

Our 2 bed apartment is located on the 6th floor and comprises spacious accommodation across 910 square feet and has been furnished/interior designed by the landlord to a very high standard

The apartment further benefits from a South facing balcony, dressing area off the master bedroom and a 28 foot living room.

The finishes are of the highest quality including oak floors, natural stone and marble kitchens and bathrooms with the finest appliances. .

The Haydon is located moments from Aldgate Station, Tower Hill and all the shops, restaurants and bars the City of London has to offer. Residents benefit from a spa pool, gym, yoga studio, cinema and a 24/7 concierge located within the impressive double height residents lobby.

**KITCHEN** 

RECEPTION ROOM

RECEPTION ROOM

RECEPTION ROOM

BEDROOM

**KITCHEN** 

BEDROOM

RECEPTION ROOM