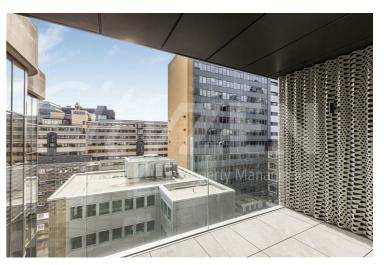

Our 2 bed apartment is located on the 6th floor and comprises spacious accommodation across 910 square feet and has been furnished/interior designed by the landlord to a very high standard

The apartment further benefits from a South facing balcony, dressing area off the master bedroom and a 28 foot living room.

> FURNISHED/INTERIOR DESIGNED TO A VERY HIGH STANDARD AVAILABLE NOW

- THE HAYDON A BOUTIQUE CITY **DEVELOPMENT**
- SPA POOL, GYM, ROOF GARDEN, CINEMA & 24-HOUR CONCIERGE
- NATURAL STONE & MARBLE FINISHES WITH OAK FLOORING
- SOUTH FACING TERRACE